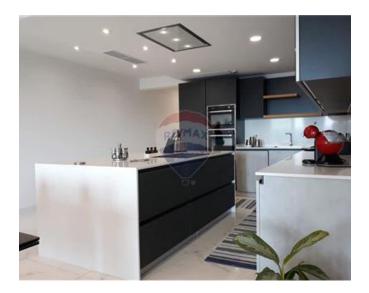

## **Apartment - For Sale - Mellieha**

Mellieha - A one of a kind south facing project with all apartments enjoying unobstructed breathtaking views. Designer finished and furnished with high quality materials and excellent craftsmanship,the property consists of a huge kitchen / living / dining equipped with intelligent lighting system and top notch furniture throughout, three double bedrooms (all with en-suite), a good sized main bathroom, laundry room and a large terrace ideal for entertaining. Property is further complimented with all the latest electronic gadgets making easier living! Property offered freehold and complimented with 2 x 2 car garages!. Definetly not a property to miss!