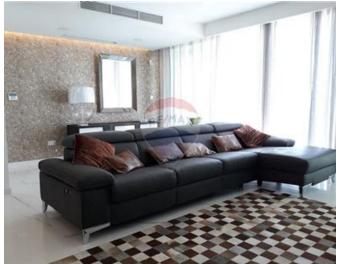

## **Apartment - For Sale - Mellieha**

Mellieha - A one of a kind south facing project with all apartments enjoying unobstructed breathtaking views. Designer finished and furnished with high quality materials and excellent craftsmanship,the property consists of a huge kitchen / living / dining equipped with intelligent lighting system and top notch furniture throughout, three double bedrooms (all with en-suite), a good sized main bathroom, laundry room and a large terrace ideal for entertaining. Property is further complimented with all the latest electronic gadgets making easier living! Property offered freehold and complimented with 2 x 2 car garages!. Definetly not a property to miss!

## Rooms

- Kitchen/Living/Dining : 5 x 15 m (75 m2)
- Double Bedroom : 5 x 4 m (20 m2)
- Double Bedroom : 4 x 4.5 m (18 m2)
- Double Bedroom : 4.5 x 4 m (18 m2)
- Shower Ensuite : 1.5 x 3.5 m (5.25 m2)
- Shower Ensuite : 3.5 x 1.5 m (5.25 m2)