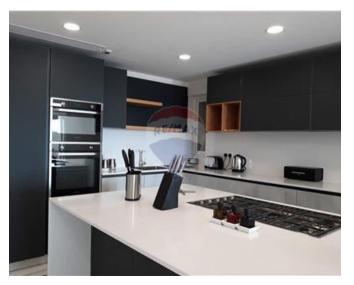

## **Apartment - For Sale - Mellieha**

Mellieha - A one of a kind south facing project with all apartments enjoying unobstructed breathtaking views. Designer finished and furnished with high quality materials and excellent craftsmanship,the property consists of a huge kitchen / living / dining equipped with intelligent lighting system and top notch furniture throughout, three double bedrooms (all with en-suite), a good sized main bathroom, laundry room and a large terrace ideal for entertaining. Property is further complimented with all the latest electronic gadgets making easier living! Property offered freehold and complimented with 2 x 2 car garages!. Definetly not a property to miss!