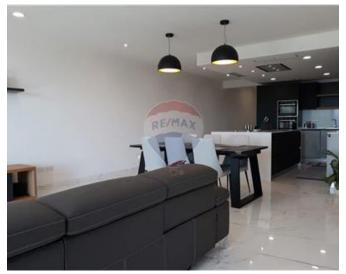

## **Apartment - For Sale - Mellieha**

Mellieha - A one of a kind south facing project with all apartments enjoying unobstructed breathtaking views. Designer finished and furnished with high quality materials and excellent craftsmanship,the property consists of a huge kitchen / living / dining equipped with intelligent lighting system and top notch furniture throughout, three double bedrooms (all with en-suite), a good sized main bathroom, laundry room and a large terrace ideal for entertaining. Property is further complimented with all the latest electronic gadgets making easier living! Property offered freehold and complimented with 2 x 2 car garages!. Definetly not a property to miss!