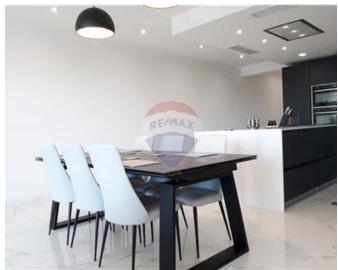

## Rooms

- Kitchen/Living/Dining : 5 x 15 m (75 m2)
- Double Bedroom : 5 x 4 m (20 m2)
- Double Bedroom : 4 x 4.5 m (18 m2)
- Double Bedroom : 4.5 x 4 m (18 m2)
- Shower Ensuite : 1.5 x 3.5 m (5.25 m2)
- Shower Ensuite : 3.5 x 1.5 m (5.25 m2)