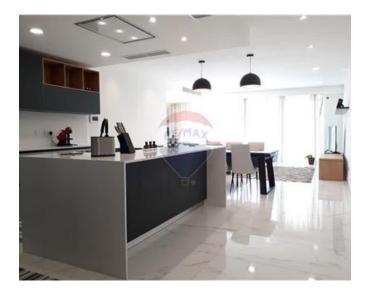

## **Apartment - For Sale - Mellieha**

Mellieha - A one of a kind south facing project with all apartments enjoying unobstructed breathtaking views. Designer finished and furnished with high quality materials and excellent craftsmanship,the property consists of a huge kitchen / living / dining equipped with intelligent lighting system and top notch furniture throughout, three double bedrooms (all with en-suite), a good sized main bathroom, laundry room and a large terrace ideal for entertaining. Property is further complimented with all the latest electronic gadgets making easier living! Property offered freehold and complimented with 2 x 2 car garages!. Definetly not a property to miss!

## Rooms

- Kitchen/Living/Dining : 5 x 15 m (75 m2)
- Double Bedroom : 5 x 4 m (20 m2)
- Double Bedroom : 4 x 4.5 m (18 m2)
- Double Bedroom : 4.5 x 4 m (18 m2)
- Shower Ensuite : 1.5 x 3.5 m (5.25 m2)
- Shower Ensuite : 3.5 x 1.5 m (5.25 m2)

## Gallery

Pierre Borg RE/MAX Crown - Sliema

M: 99499337 E: pierre@remaxcrown.com T: 21342410

**RE/MAX Crown - Sliema** 165, 166, 169, Tower Road, Sliema, Malta