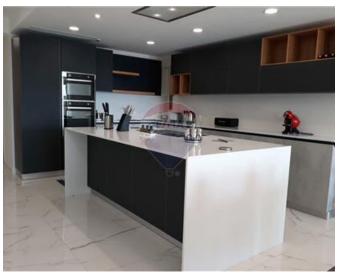

## **Apartment - For Sale - Mellieha**

Mellieha - A one of a kind south facing project with all apartments enjoying unobstructed breathtaking views. Designer finished and furnished with high quality materials and excellent craftsmanship,the property consists of a huge kitchen / living / dining equipped with intelligent lighting system and top notch furniture throughout, three double bedrooms (all with en-suite), a good sized main bathroom, laundry room and a large terrace ideal for entertaining. Property is further complimented with all the latest electronic gadgets making easier living! Property offered freehold and complimented with 2 x 2 car garages!. Definetly not a property to miss!

## Rooms

- Kitchen/Living/Dining : 5 x 15 m (75 m2)
- Double Bedroom : 5 x 4 m (20 m2)
- Double Bedroom : 4 x 4.5 m (18 m2)
- Double Bedroom : 4.5 x 4 m (18 m2)
- Shower Ensuite : 1.5 x 3.5 m (5.25 m2)
- Shower Ensuite : 3.5 x 1.5 m (5.25 m2)

## Gallery

Pierre Borg RE/MAX Crown - Sliema

M: 99499337 E: pierre@remaxcrown.com T: 21342410

**RE/MAX Crown - Sliema** 165, 166, 169, Tower Road, Sliema, Malta