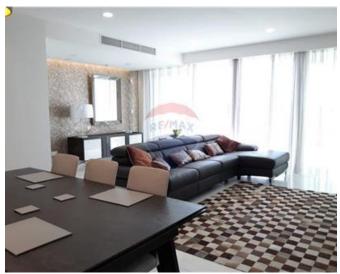

## **Apartment - For Sale - Mellieha**

Mellieha - A one of a kind south facing project with all apartments enjoying unobstructed breathtaking views. Designer finished and furnished with high quality materials and excellent craftsmanship,the property consists of a huge kitchen / living / dining equipped with intelligent lighting system and top notch furniture throughout, three double bedrooms (all with en-suite), a good sized main bathroom, laundry room and a large terrace ideal for entertaining. Property is further complimented with all the latest electronic gadgets making easier living! Property offered freehold and complimented with 2 x 2 car garages!. Definetly not a property to miss!

## Rooms

- Kitchen/Living/Dining : 5 x 15 m (75 m2)
- Double Bedroom : 5 x 4 m (20 m2)
- Double Bedroom : 4 x 4.5 m (18 m2)
- Double Bedroom : 4.5 x 4 m (18 m2)
- Shower Ensuite : 1.5 x 3.5 m (5.25 m2)
- Shower Ensuite : 3.5 x 1.5 m (5.25 m2)