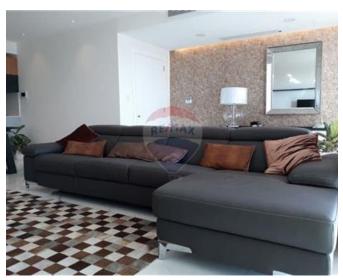

## **Apartment - For Sale - Mellieha**

Mellieha - A one of a kind south facing project with all apartments enjoying unobstructed breathtaking views. Designer finished and furnished with high quality materials and excellent craftsmanship,the property consists of a huge kitchen / living / dining equipped with intelligent lighting system and top notch furniture throughout, three double bedrooms (all with en-suite), a good sized main bathroom, laundry room and a large terrace ideal for entertaining. Property is further complimented with all the latest electronic gadgets making easier living! Property offered freehold and complimented with 2 x 2 car garages!. Definetly not a property to miss!

## Rooms

- Kitchen/Living/Dining : 5 x 15 m (75 m2)
- Double Bedroom : 5 x 4 m (20 m2)
- Double Bedroom : 4 x 4.5 m (18 m2)
- Double Bedroom : 4.5 x 4 m (18 m2)
- Shower Ensuite : 1.5 x 3.5 m (5.25 m2)
- Shower Ensuite : 3.5 x 1.5 m (5.25 m2)