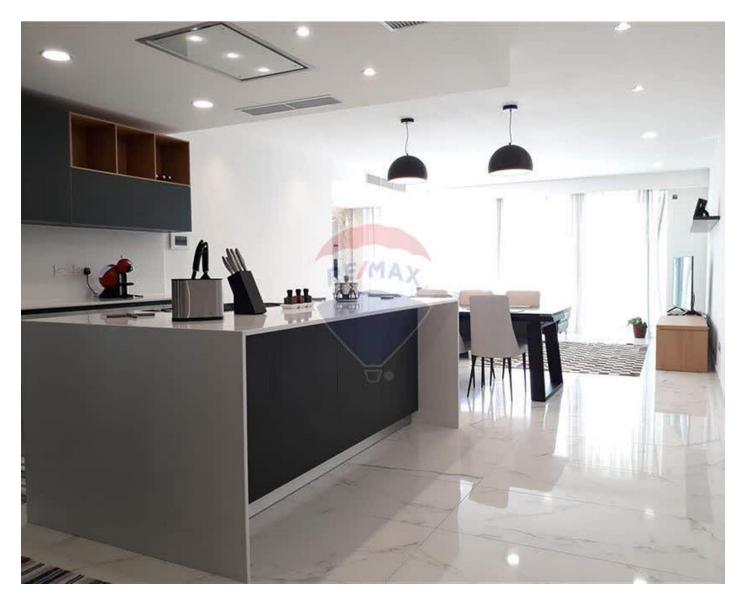

## **Apartment - For Sale - Mellieha**

Mellieha - A one of a kind south facing project with all apartments enjoying unobstructed breathtaking views. Designer finished and furnished with high quality materials and excellent craftsmanship,the property consists of a huge kitchen / living / dining equipped with intelligent lighting system and top notch furniture throughout, three double bedrooms (all with en-suite), a good sized main bathroom, laundry room and a large terrace ideal for entertaining. Property is further complimented with all the latest electronic gadgets making easier living! Property offered freehold and complimented with 2 x 2 car garages!. Definetly not a property to miss!

## Rooms

- Kitchen/Living/Dining : 5 x 15 m (75 m2)
- Double Bedroom : 5 x 4 m (20 m2)
- Double Bedroom : 4 x 4.5 m (18 m2)
- Double Bedroom : 4.5 x 4 m (18 m2)
- Shower Ensuite : 1.5 x 3.5 m (5.25 m2)
- Shower Ensuite : 3.5 x 1.5 m (5.25 m2)

## Gallery

Pierre Borg RE/MAX Crown - Sliema

M: 99499337 E: pierre@remaxcrown.com T: 21342410

**RE/MAX Crown - Sliema** 165, 166, 169, Tower Road, Sliema, Malta