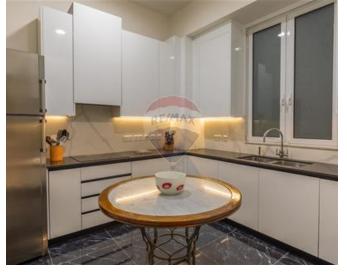

## **Apartment - For Sale - Sliema**

Sliema – A very well-maintained, large three-bedroom apartment, ready to move into, situated on the first floor of a lovely Edwardian block built in the twentieth century on the Sliema seafront just opposite the beach, walking distance to the cafés and restaurants. This very bright apartment was recently converted keeping its beautiful architectural features with its high ceilings is being sold fully furnished comprising a welcoming entrance hall leading to a large front sitting room a separate dining room, a guest powder room with a closet discretely hiding away the washing machine and clothes dryer, a study and a separate fully equipped kitchen. The sleeping quarters and the main bathroom are set at the back of the apartment. The master bedroom has a large bath and walk in- shower en-suite; the other two bedrooms lead to a back balcony hence are very bright. To add value to this property there is a room on the roof having water and electricity and undivided roof ownership.

### Rooms

- Kitchen : 3.16 x 3.65 m (11.53 m2)
- Dining : 4.24 x 2.92 m (12.38 m2)
- Living : 6.35 x 4.89 m (31.05 m2)
- Hallway : 16.6 x 1.17 m (19.42 m2)
- Double Bedroom : 4.4 x 3.99 m (17.56 m2)
- Double Bedroom : 4.52 x 4.52 m (20.43 m2)
- Double Bedroom : 3.83 x 3.12 m (11.95 m2)

## Gallery

Peter J. Sullivan RE/MAX Crown - Sliema

M: 99494617 E: peter@remaxcrown.com T: 21342410

**RE/MAX Crown - Sliema** 165, 166, 169, Tower Road, Sliema, Malta