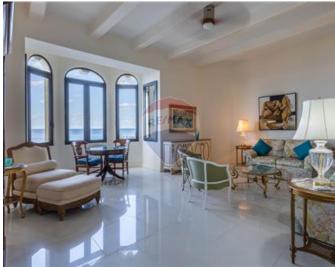

## **Apartment - For Sale - Sliema**

Sliema – A very well-maintained, large three-bedroom apartment, ready to move into, situated on the first floor of a lovely Edwardian block built in the twentieth century on the Sliema seafront just opposite the beach, walking distance to the cafés and restaurants. This very bright apartment was recently converted keeping its beautiful architectural features with its high ceilings is being sold fully furnished comprising a welcoming entrance hall leading to a large front sitting room a separate dining room, a guest powder room with a closet discretely hiding away the washing machine and clothes dryer, a study and a separate fully equipped kitchen. The sleeping quarters and the main bathroom are set at the back of the apartment. The master bedroom has a large bath and walk in- shower en-suite; the other two bedrooms lead to a back balcony hence are very bright. To add value to this property there is a room on the roof having water and electricity and undivided roof ownership.

## Gallery

Peter J. Sullivan RE/MAX Crown - Sliema

M: 99494617 E: peter@remaxcrown.com T: 21342410

**RE/MAX Crown - Sliema** 165, 166, 169, Tower Road, Sliema, Malta