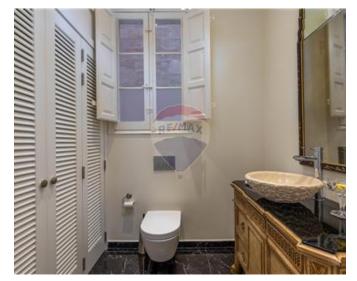

- ✓ Bathroom Ensuite : 4.17 x 2.03 m (8.47 m2)
- ✓ Office / Study : 5.82 x 2.16 m (12.57 m2)
- ✓ Bathroom : 2.86 x 1.7 m (4.86 m2)
- ✓ Guest Toilet : 1.85 x 3.2 m (5.92 m2)
- ✓ Open Space : 7.12 x 0.87 m (6.19 m2)