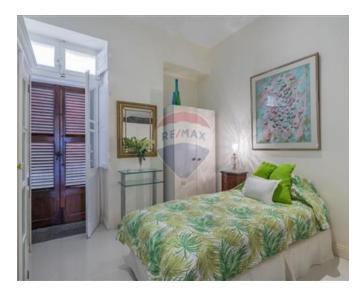

## **Apartment - For Sale - Sliema**

Sliema – A very well-maintained, large three-bedroom apartment, ready to move into, situated on the first floor of a lovely Edwardian block built in the twentieth century on the Sliema seafront just opposite the beach, walking distance to the cafés and restaurants. This very bright apartment was recently converted keeping its beautiful architectural features with its high ceilings is being sold fully furnished comprising a welcoming entrance hall leading to a large front sitting room a separate dining room, a guest powder room with a closet discretely hiding away the washing machine and clothes dryer, a study and a separate fully equipped kitchen. The sleeping quarters and the main bathroom are set at the back of the apartment. The master bedroom has a large bath and walk in- shower en-suite; the other two bedrooms lead to a back balcony hence are very bright. To add value to this property there is a room on the roof having water and electricity and undivided roof ownership.

### Rooms

- Kitchen : 3.16 x 3.65 m (11.53 m2)
- Dining : 4.24 x 2.92 m (12.38 m2)
- Living : 6.35 x 4.89 m (31.05 m2)
- Hallway : 16.6 x 1.17 m (19.42 m2)
- Double Bedroom : 4.4 x 3.99 m (17.56 m2)
- Double Bedroom : 4.52 x 4.52 m (20.43 m2)
- Double Bedroom : 3.83 x 3.12 m (11.95 m2)

## Gallery

Peter J. Sullivan RE/MAX Crown - Sliema

M: 99494617 E: peter@remaxcrown.com T: 21342410

**RE/MAX Crown - Sliema** 165, 166, 169, Tower Road, Sliema, Malta