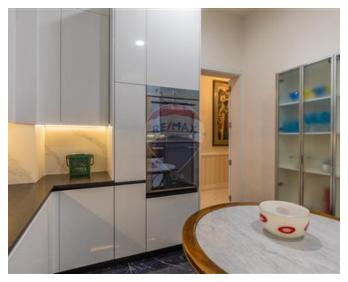

### Rooms

- Kitchen : 3.16 x 3.65 m (11.53 m2)
- Dining : 4.24 x 2.92 m (12.38 m2)
- Living : 6.35 x 4.89 m (31.05 m2)
- Hallway : 16.6 x 1.17 m (19.42 m2)
- Double Bedroom : 4.4 x 3.99 m (17.56 m2)
- Double Bedroom : 4.52 x 4.52 m (20.43 m2)
- Double Bedroom : 3.83 x 3.12 m (11.95 m2)