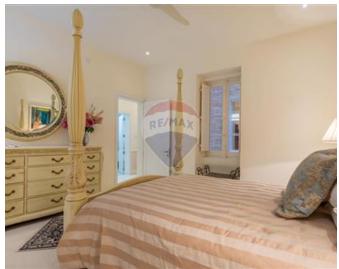

## **Apartment - For Sale - Sliema**

Sliema – A very well-maintained, large three-bedroom apartment, ready to move into, situated on the first floor of a lovely Edwardian block built in the twentieth century on the Sliema seafront just opposite the beach, walking distance to the cafés and restaurants. This very bright apartment was recently converted keeping its beautiful architectural features with its high ceilings is being sold fully furnished comprising a welcoming entrance hall leading to a large front sitting room a separate dining room, a guest powder room with a closet discretely hiding away the washing machine and clothes dryer, a study and a separate fully equipped kitchen. The sleeping quarters and the main bathroom are set at the back of the apartment. The master bedroom has a large bath and walk in- shower en-suite; the other two bedrooms lead to a back balcony hence are very bright. To add value to this property there is a room on the roof having water and electricity and undivided roof ownership.

### Rooms

- Kitchen : 3.16 x 3.65 m (11.53 m2)
- Dining : 4.24 x 2.92 m (12.38 m2)
- Living : 6.35 x 4.89 m (31.05 m2)
- Hallway : 16.6 x 1.17 m (19.42 m2)
- Double Bedroom : 4.4 x 3.99 m (17.56 m2)
- Double Bedroom : 4.52 x 4.52 m (20.43 m2)
- Double Bedroom : 3.83 x 3.12 m (11.95 m2)

## Gallery

Peter J. Sullivan RE/MAX Crown - Sliema

M: 99494617 E: peter@remaxcrown.com T: 21342410

**RE/MAX Crown - Sliema** 165, 166, 169, Tower Road, Sliema, Malta