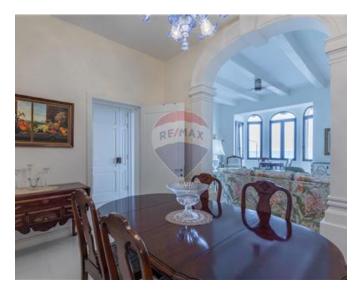

## **Apartment - For Sale - Sliema**

Sliema – A very well-maintained, large three-bedroom apartment, ready to move into, situated on the first floor of a lovely Edwardian block built in the twentieth century on the Sliema seafront just opposite the beach, walking distance to the cafés and restaurants. This very bright apartment was recently converted keeping its beautiful architectural features with its high ceilings is being sold fully furnished comprising a welcoming entrance hall leading to a large front sitting room a separate dining room, a guest powder room with a closet discretely hiding away the washing machine and clothes dryer, a study and a separate fully equipped kitchen. The sleeping quarters and the main bathroom are set at the back of the apartment. The master bedroom has a large bath and walk in- shower en-suite; the other two bedrooms lead to a back balcony hence are very bright. To add value to this property there is a room on the roof having water and electricity and undivided roof ownership.

### Rooms

- Kitchen : 3.16 x 3.65 m (11.53 m2)
- Dining : 4.24 x 2.92 m (12.38 m2)
- Living : 6.35 x 4.89 m (31.05 m2)
- Hallway : 16.6 x 1.17 m (19.42 m2)
- Double Bedroom : 4.4 x 3.99 m (17.56 m2)
- Double Bedroom : 4.52 x 4.52 m (20.43 m2)
- Double Bedroom : 3.83 x 3.12 m (11.95 m2)

## Gallery

Peter J. Sullivan RE/MAX Crown - Sliema

M: 99494617 E: peter@remaxcrown.com T: 21342410

**RE/MAX Crown - Sliema** 165, 166, 169, Tower Road, Sliema, Malta