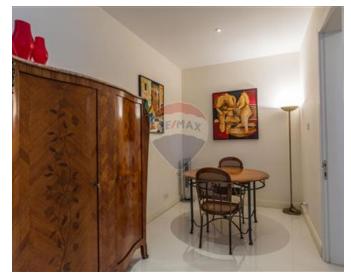

### Rooms

- Kitchen : 3.16 x 3.65 m (11.53 m2)
- Dining : 4.24 x 2.92 m (12.38 m2)
- Living : 6.35 x 4.89 m (31.05 m2)
- Hallway : 16.6 x 1.17 m (19.42 m2)
- Double Bedroom : 4.4 x 3.99 m (17.56 m2)
- Double Bedroom : 4.52 x 4.52 m (20.43 m2)
- Double Bedroom : 3.83 x 3.12 m (11.95 m2)