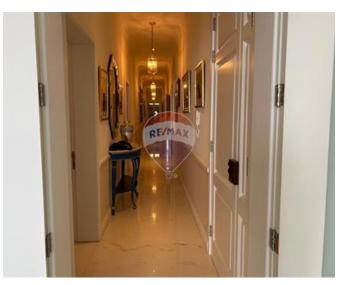

## **Apartment - For Sale - Sliema**

Sliema – A very well-maintained, large three-bedroom apartment, ready to move into, situated on the first floor of a lovely Edwardian block built in the twentieth century on the Sliema seafront just opposite the beach, walking distance to the cafés and restaurants. This very bright apartment was recently converted keeping its beautiful architectural features with its high ceilings is being sold fully furnished comprising a welcoming entrance hall leading to a large front sitting room a separate dining room, a guest powder room with a closet discretely hiding away the washing machine and clothes dryer, a study and a separate fully equipped kitchen. The sleeping quarters and the main bathroom are set at the back of the apartment. The master bedroom has a large bath and walk in- shower en-suite; the other two bedrooms lead to a back balcony hence are very bright. To add value to this property there is a room on the roof having water and electricity and undivided roof ownership.

### Rooms

- Kitchen : 3.16 x 3.65 m (11.53 m2)
- Dining : 4.24 x 2.92 m (12.38 m2)
- Living : 6.35 x 4.89 m (31.05 m2)
- Hallway : 16.6 x 1.17 m (19.42 m2)
- Double Bedroom : 4.4 x 3.99 m (17.56 m2)
- Double Bedroom : 4.52 x 4.52 m (20.43 m2)
- Double Bedroom : 3.83 x 3.12 m (11.95 m2)