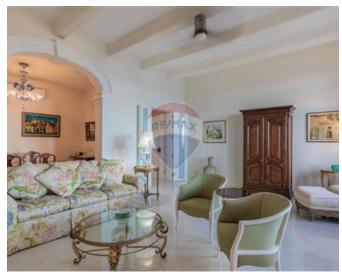

## **Apartment - For Sale - Sliema**

Sliema – A very well-maintained, large three-bedroom apartment, ready to move into, situated on the first floor of a lovely Edwardian block built in the twentieth century on the Sliema seafront just opposite the beach, walking distance to the cafés and restaurants. This very bright apartment was recently converted keeping its beautiful architectural features with its high ceilings is being sold fully furnished comprising a welcoming entrance hall leading to a large front sitting room a separate dining room, a guest powder room with a closet discretely hiding away the washing machine and clothes dryer, a study and a separate fully equipped kitchen. The sleeping quarters and the main bathroom are set at the back of the apartment. The master bedroom has a large bath and walk in- shower en-suite; the other two bedrooms lead to a back balcony hence are very bright. To add value to this property there is a room on the roof having water and electricity and undivided roof ownership.

### Rooms

- Kitchen : 3.16 x 3.65 m (11.53 m2)
- Dining : 4.24 x 2.92 m (12.38 m2)
- Living : 6.35 x 4.89 m (31.05 m2)
- Hallway : 16.6 x 1.17 m (19.42 m2)
- Double Bedroom : 4.4 x 3.99 m (17.56 m2)
- Double Bedroom : 4.52 x 4.52 m (20.43 m2)
- Double Bedroom : 3.83 x 3.12 m (11.95 m2)

## Gallery

Peter J. Sullivan RE/MAX Crown - Sliema

M: 99494617 E: peter@remaxcrown.com T: 21342410

**RE/MAX Crown - Sliema** 165, 166, 169, Tower Road, Sliema, Malta