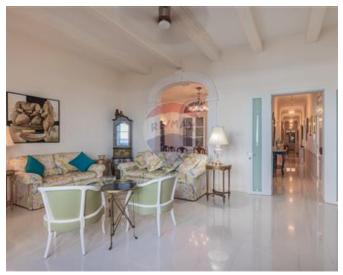

## **Apartment - For Sale - Sliema**

Sliema – A very well-maintained, large three-bedroom apartment, ready to move into, situated on the first floor of a lovely Edwardian block built in the twentieth century on the Sliema seafront just opposite the beach, walking distance to the cafés and restaurants. This very bright apartment was recently converted keeping its beautiful architectural features with its high ceilings is being sold fully furnished comprising a welcoming entrance hall leading to a large front sitting room a separate dining room, a guest powder room with a closet discretely hiding away the washing machine and clothes dryer, a study and a separate fully equipped kitchen. The sleeping quarters and the main bathroom are set at the back of the apartment. The master bedroom has a large bath and walk in- shower en-suite; the other two bedrooms lead to a back balcony hence are very bright. To add value to this property there is a room on the roof having water and electricity and undivided roof ownership.

### Rooms

- Kitchen : 3.16 x 3.65 m (11.53 m2)
- Dining : 4.24 x 2.92 m (12.38 m2)
- Living : 6.35 x 4.89 m (31.05 m2)
- Hallway : 16.6 x 1.17 m (19.42 m2)
- Double Bedroom : 4.4 x 3.99 m (17.56 m2)
- Double Bedroom : 4.52 x 4.52 m (20.43 m2)
- Double Bedroom : 3.83 x 3.12 m (11.95 m2)

## Gallery

Peter J. Sullivan RE/MAX Crown - Sliema

M: 99494617 E: peter@remaxcrown.com T: 21342410

**RE/MAX Crown - Sliema** 165, 166, 169, Tower Road, Sliema, Malta