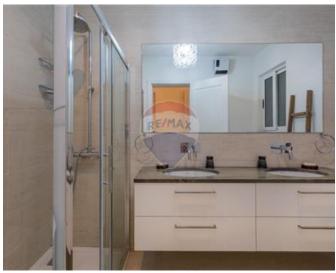

## **Apartment - For Sale - Sliema**

Sliema – A very well-maintained, large three-bedroom apartment, ready to move into, situated on the first floor of a lovely Edwardian block built in the twentieth century on the Sliema seafront just opposite the beach, walking distance to the cafés and restaurants. This very bright apartment was recently converted keeping its beautiful architectural features with its high ceilings is being sold fully furnished comprising a welcoming entrance hall leading to a large front sitting room a separate dining room, a guest powder room with a closet discretely hiding away the washing machine and clothes dryer, a study and a separate fully equipped kitchen. The sleeping quarters and the main bathroom are set at the back of the apartment. The master bedroom has a large bath and walk in- shower en-suite; the other two bedrooms lead to a back balcony hence are very bright. To add value to this property there is a room on the roof having water and electricity and undivided roof ownership.

- ✓ Bathroom Ensuite : 4.17 x 2.03 m (8.47 m2)
- ✓ Office / Study : 5.82 x 2.16 m (12.57 m2)
- ✓ Bathroom : 2.86 x 1.7 m (4.86 m2)
- ✓ Guest Toilet : 1.85 x 3.2 m (5.92 m2)
- ✓ Open Space : 7.12 x 0.87 m (6.19 m2)