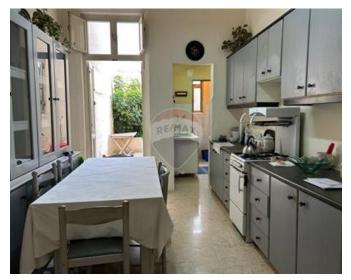

## **Townhouse - For Sale - Sliema**

Sliema – Townhouse located in a quiet street but still very central. This property welcomes you with an entrance hall leading to an open area under the original Maltese townhouse stairwell, leading to a kitchen/breakfast a guest toilet and a back yard. The first floor comprises a large double bedroom on the front part of the house having the typical Maltese balcony and a window giving natural sun light to the room. The two other bedrooms, one of which has an ensuite are situated in the back part of the house overlooking the garden. The second floor comprises two rooms both leading to the front and back roof.

#### **Features**

- Kitchen/Dinette
- Electricity Utility
- 🗸 Well
- Back Yard
- Garden

### Rooms

- Hallway : 4.15 x 2.02 m (8.38 m2)
- Open Space : 6.8 x 1.99 m (13.53 m2)
- Kitchen : 4.12 x 3.02 m (12.44 m2)
- Guest Toilet : 3 x 1.35 m (4.05 m2)
- Open Space : 3.28 x 1.52 m (4.99 m2)
- Dining : 4.1 x 3.08 m (12.63 m2)
- Office / Study : 3.06 x 1.96 m (5.81 m2)
- Double Bedroom : 2.95 x 2.86 m (8.44 m2)
- Bathroom : 2.75 x 2.99 m (8.22 m2)
- Living : 4 x 3.49 m (13.6 m2)
- Double Bedroom : 6.19 x 4.01 m (24.82 m2)