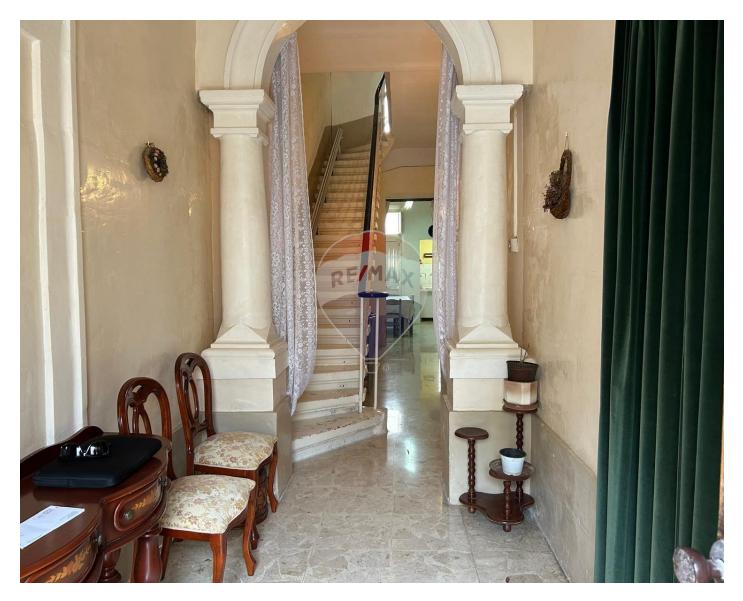

## **Townhouse - For Sale - Sliema**

Sliema – Townhouse located in a quiet street but still very central. This property welcomes you with an entrance hall leading to an open area under the original Maltese townhouse stairwell, leading to a kitchen/breakfast a guest toilet and a back yard. The first floor comprises a large double bedroom on the front part of the house having the typical Maltese balcony and a window giving natural sun light to the room. The two other bedrooms, one of which has an ensuite are situated in the back part of the house overlooking the garden. The second floor comprises two rooms both leading to the front and back roof.

### Rooms

- Hallway : 4.15 x 2.02 m (8.38 m2)
- Open Space : 6.8 x 1.99 m (13.53 m2)
- Kitchen : 4.12 x 3.02 m (12.44 m2)
- Guest Toilet : 3 x 1.35 m (4.05 m2)
- Open Space : 3.28 x 1.52 m (4.99 m2)
- Dining : 4.1 x 3.08 m (12.63 m2)
- Office / Study : 3.06 x 1.96 m (5.81 m2)
- Double Bedroom : 2.95 x 2.86 m (8.44 m2)
- Bathroom : 2.75 x 2.99 m (8.22 m2)
- Living : 4 x 3.49 m (13.6 m2)
- Double Bedroom : 6.19 x 4.01 m (24.82 m2)