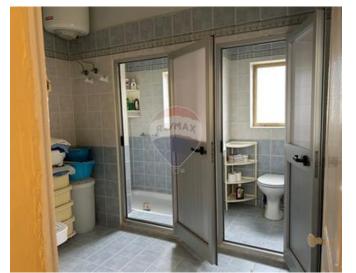

### Rooms

- Hallway : 4.15 x 2.02 m (8.38 m2)
- Open Space : 6.8 x 1.99 m (13.53 m2)
- Kitchen : 4.12 x 3.02 m (12.44 m2)
- Guest Toilet : 3 x 1.35 m (4.05 m2)
- Open Space : 3.28 x 1.52 m (4.99 m2)
- Dining : 4.1 x 3.08 m (12.63 m2)
- Office / Study : 3.06 x 1.96 m (5.81 m2)
- Double Bedroom : 2.95 x 2.86 m (8.44 m2)
- Bathroom : 2.75 x 2.99 m (8.22 m2)
- Living : 4 x 3.49 m (13.6 m2)
- Double Bedroom : 6.19 x 4.01 m (24.82 m2)