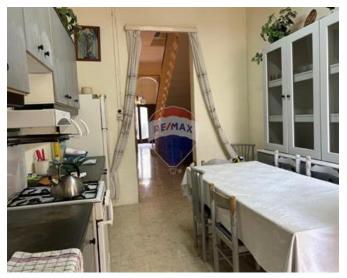

## **Townhouse - For Sale - Sliema**

Sliema – Townhouse located in a quiet street but still very central. This property welcomes you with an entrance hall leading to an open area under the original Maltese townhouse stairwell, leading to a kitchen/breakfast a guest toilet and a back yard. The first floor comprises a large double bedroom on the front part of the house having the typical Maltese balcony and a window giving natural sun light to the room. The two other bedrooms, one of which has an ensuite are situated in the back part of the house overlooking the garden. The second floor comprises two rooms both leading to the front and back roof.

#### **Features**

- Kitchen/Dinette
- Electricity Utility
- 🗸 Well
- Back Yard
- Garden

### Rooms

- Hallway : 4.15 x 2.02 m (8.38 m2)
- Open Space : 6.8 x 1.99 m (13.53 m2)
- Kitchen : 4.12 x 3.02 m (12.44 m2)
- Guest Toilet : 3 x 1.35 m (4.05 m2)
- Open Space : 3.28 x 1.52 m (4.99 m2)
- Dining : 4.1 x 3.08 m (12.63 m2)
- Office / Study : 3.06 x 1.96 m (5.81 m2)
- Double Bedroom : 2.95 x 2.86 m (8.44 m2)
- Bathroom : 2.75 x 2.99 m (8.22 m2)
- Living : 4 x 3.49 m (13.6 m2)
- Double Bedroom : 6.19 x 4.01 m (24.82 m2)