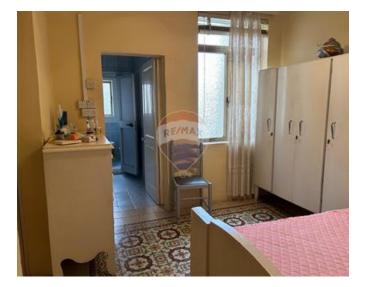

## **Townhouse - For Sale - Sliema**

Sliema – Townhouse located in a quiet street but still very central. This property welcomes you with an entrance hall leading to an open area under the original Maltese townhouse stairwell, leading to a kitchen/breakfast a guest toilet and a back yard. The first floor comprises a large double bedroom on the front part of the house having the typical Maltese balcony and a window giving natural sun light to the room. The two other bedrooms, one of which has an ensuite are situated in the back part of the house overlooking the garden. The second floor comprises two rooms both leading to the front and back roof.

### Rooms

- Hallway : 4.15 x 2.02 m (8.38 m2)
- Open Space : 6.8 x 1.99 m (13.53 m2)
- Kitchen : 4.12 x 3.02 m (12.44 m2)
- Guest Toilet : 3 x 1.35 m (4.05 m2)
- Open Space : 3.28 x 1.52 m (4.99 m2)
- Dining : 4.1 x 3.08 m (12.63 m2)
- Office / Study : 3.06 x 1.96 m (5.81 m2)
- Double Bedroom : 2.95 x 2.86 m (8.44 m2)
- Bathroom : 2.75 x 2.99 m (8.22 m2)
- Living : 4 x 3.49 m (13.6 m2)
- Double Bedroom : 6.19 x 4.01 m (24.82 m2)