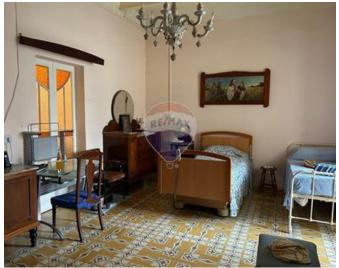

## **Townhouse - For Sale - Sliema**

Sliema – Townhouse located in a quiet street but still very central. This property welcomes you with an entrance hall leading to an open area under the original Maltese townhouse stairwell, leading to a kitchen/breakfast a guest toilet and a back yard. The first floor comprises a large double bedroom on the front part of the house having the typical Maltese balcony and a window giving natural sun light to the room. The two other bedrooms, one of which has an ensuite are situated in the back part of the house overlooking the garden. The second floor comprises two rooms both leading to the front and back roof.

### Rooms

- Hallway : 4.15 x 2.02 m (8.38 m2)
- Open Space : 6.8 x 1.99 m (13.53 m2)
- Kitchen : 4.12 x 3.02 m (12.44 m2)
- Guest Toilet : 3 x 1.35 m (4.05 m2)
- Open Space : 3.28 x 1.52 m (4.99 m2)
- Dining : 4.1 x 3.08 m (12.63 m2)
- Office / Study : 3.06 x 1.96 m (5.81 m2)
- Double Bedroom : 2.95 x 2.86 m (8.44 m2)
- Bathroom : 2.75 x 2.99 m (8.22 m2)
- Living : 4 x 3.49 m (13.6 m2)
- Double Bedroom : 6.19 x 4.01 m (24.82 m2)