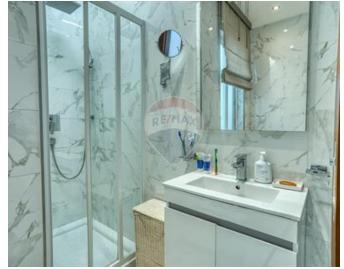

## **Townhouse - For Sale - Sliema**

Sliema Exclusive to Remax is this beautiful fully converted and freehold Townhouse enjoying side sea views. A three bedroom townhouse converted to very high standards and is situated just a few minutes walk to the Sliema Ferries shopping area and from where the ferry to Valletta leaves. This townhouse is in a UCA and also has a valid permit to build another bedroom on the back area of the roof. Entrance comprises a welcoming hall which can also be used as a formal sitting room leading to a large open plan area having a fully equipped kitchen and living/dining area which leads to a back terrace. A guest toilet conveniently tucked away. From this ground floor level, a modern wooden stairwell leads to the sleeping quarters on the first floor comprising the master bedroom accompanied with a Maltese traditional wooden balcony, another two bedrooms one of which has a back balcony as well as a bathroom having both a bath as well as a walk-in shower. At roof level one finds a functional large washroom as well as a shower room. The front part of the roof can be easily converted into a relaxing roof garden ideal for entertainment as this area also enjoys side sea views. This home also boasts an unusually large open plan basement presently being used part as a gym/library/reading area and the other part is presently being used as a child's paradise play haven and is fully carpeted. This level of the house has plenty of light coming in from the back yard as well as the glass basement window to the street. There is no other townhouse of this level of finishings on the market in Sliema at the moment so call us now and make this the dream home you have long been searching for !!

#### Rooms

- Hallway: 4.24 x 4.43 m (18.78 m2)
- ✓ Kitchen/Living/Dining: 8 x 4.24 m (33.92 m2)
- Shower : 2 x 2 m (4 m2)

- ✓ Shower : 2 x 2 m (4 m2)
- ✓ Bathroom : 2.5 x 2.5 m (6.25 m2)
- ✓ Double Bedroom : 3.08 x 4.05 m (12.47 m2)
- ✓ Double Bedroom : 3 x 2.5 m (7.5 m2)
- ✓ Double Bedroom : 3.9 x 2.5 m (9.75 m2)
- ✓ Office / Study : 4.11 x 3.7 m (15.21 m2)
- ✓ Basement : 9.5 x 3.7 m (35.15 m2)
- ✓ Open Space : 4 x 3 m (12 m2)