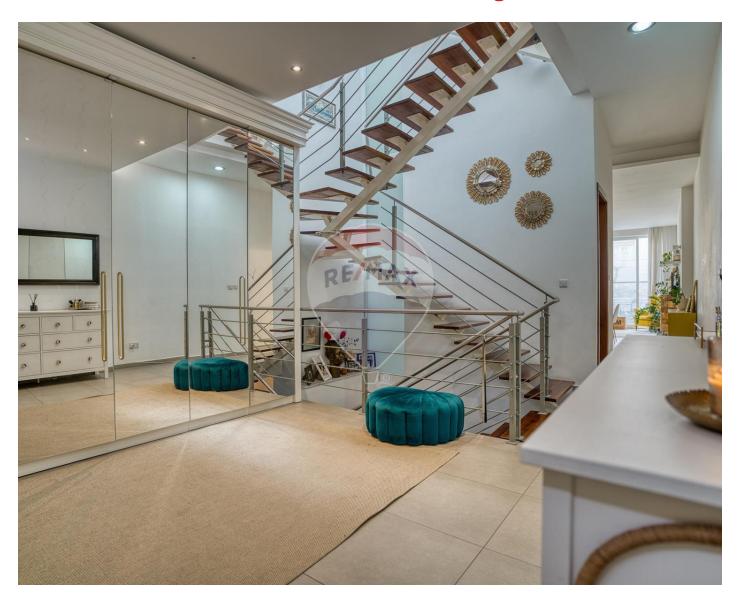

## **Townhouse - For Sale - Sliema**

Sliema Exclusive to Remax is this beautiful fully converted and freehold Townhouse enjoying side sea views. A three bedroom townhouse converted to very high standards and is situated just a few minutes walk to the Sliema Ferries shopping area and from where the ferry to Valletta leaves. This townhouse is in a UCA and also has a valid permit to build another bedroom on the back area of the roof. Entrance comprises a welcoming hall which can also be used as a formal sitting room leading to a large open plan area having a fully equipped kitchen and living/dining area which leads to a back terrace. A guest toilet conveniently tucked away. From this ground floor level, a modern wooden stairwell leads to the sleeping quarters on the first floor comprising the master bedroom accompanied with a Maltese traditional wooden balcony, another two bedrooms one of which has a back balcony as well as a bathroom having both a bath as well as a walk-in shower. At roof level one finds a functional large washroom as well as a shower room. The front part of the roof can be easily converted into a relaxing roof garden ideal for entertainment as this area also enjoys side sea views. This home also boasts an unusually large open plan basement presently being used part as a gym/library/reading area and the other part is presently being used as a child's paradise play haven and is fully carpeted. This level of the house has plenty of light coming in from the back yard as well as the glass basement window to the street. There is no other townhouse of this level of finishings on the market in Sliema at the moment so call us now and make this the dream home you have long been searching for !!

# **Gallery**

Peter J. Sullivan RE/MAX Crown - Sliema

M: 99494617

E: peter@remaxcrown.com

T: 21342410