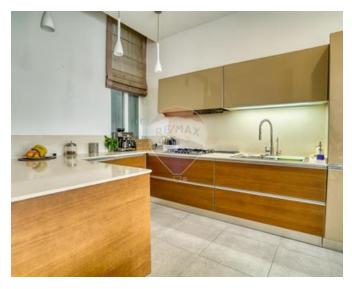

## **Townhouse - For Sale - Sliema**

Sliema Exclusive to Remax is this beautiful fully converted and freehold Townhouse enjoying side sea views. A three bedroom townhouse converted to very high standards and is situated just a few minutes walk to the Sliema Ferries shopping area and from where the ferry to Valletta leaves. This townhouse is in a UCA and also has a valid permit to build another bedroom on the back area of the roof. Entrance comprises a welcoming hall which can also be used as a formal sitting room leading to a large open plan area having a fully equipped kitchen and living/dining area which leads to a back terrace. A guest toilet conveniently tucked away. From this ground floor level, a modern wooden stairwell leads to the sleeping quarters on the first floor comprising the master bedroom accompanied with a Maltese traditional wooden balcony, another two bedrooms one of which has a back balcony as well as a bathroom having both a bath as well as a walk-in shower. At roof level one finds a functional large washroom as well as a shower room. The front part of the roof can be easily converted into a relaxing roof garden ideal for entertainment as this area also enjoys side sea views. This home also boasts an unusually large open plan basement presently being used part as a gym/library/reading area and the other part is presently being used as a child's paradise play haven and is fully carpeted. This level of the house has plenty of light coming in from the back yard as well as the glass basement window to the street. There is no other townhouse of this level of finishings on the market in Sliema at the moment so call us now and make this the dream home you have long been searching for !!