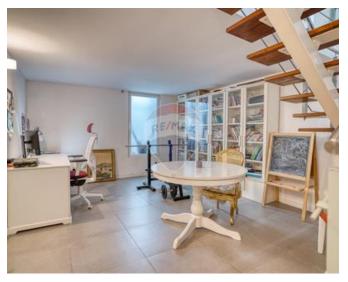

## **Townhouse - For Sale - Sliema**

Sliema Exclusive to Remax is this beautiful fully converted and freehold Townhouse enjoying side sea views. A three bedroom townhouse converted to very high standards and is situated just a few minutes walk to the Sliema Ferries shopping area and from where the ferry to Valletta leaves. This townhouse is in a UCA and also has a valid permit to build another bedroom on the back area of the roof. Entrance comprises a welcoming hall which can also be used as a formal sitting room leading to a large open plan area having a fully equipped kitchen and living/dining area which leads to a back terrace. A guest toilet conveniently tucked away. From this ground floor level, a modern wooden stairwell leads to the sleeping quarters on the first floor comprising the master bedroom accompanied with a Maltese traditional wooden balcony, another two bedrooms one of which has a back balcony as well as a bathroom having both a bath as well as a walk-in shower. At roof level one finds a functional large washroom as well as a shower room. The front part of the roof can be easily converted into a relaxing roof garden ideal for entertainment as this area also enjoys side sea views. This home also boasts an unusually large open plan basement presently being used part as a gym/library/reading area and the other part is presently being used as a child's paradise play haven and is fully carpeted. This level of the house has plenty of light coming in from the back yard as well as the glass basement window to the street. There is no other townhouse of this level of finishings on the market in Sliema at the moment so call us now and make this the dream home you have long been searching for !!

#### Rooms

- Hallway: 4.24 x 4.43 m (18.78 m2)
- ✓ Kitchen/Living/Dining: 8 x 4.24 m (33.92 m2)
- Shower : 2 x 2 m (4 m2)

- ✓ Shower : 2 x 2 m (4 m2)
- ✓ Bathroom : 2.5 x 2.5 m (6.25 m2)
- ✓ Double Bedroom : 3.08 x 4.05 m (12.47 m2)
- ✓ Double Bedroom : 3 x 2.5 m (7.5 m2)
- ✓ Double Bedroom : 3.9 x 2.5 m (9.75 m2)
- ✓ Office / Study : 4.11 x 3.7 m (15.21 m2)
- ✓ Basement : 9.5 x 3.7 m (35.15 m2)
- ✓ Open Space : 4 x 3 m (12 m2)