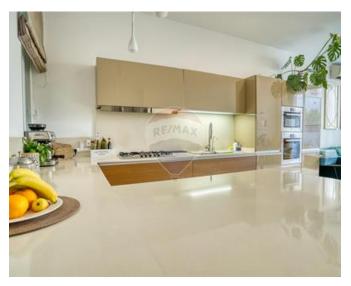

## **Townhouse - For Sale - Sliema**

Sliema Exclusive to Remax is this beautiful fully converted and freehold Townhouse enjoying side sea views. A three bedroom townhouse converted to very high standards and is situated just a few minutes walk to the Sliema Ferries shopping area and from where the ferry to Valletta leaves. This townhouse is in a UCA and also has a valid permit to build another bedroom on the back area of the roof. Entrance comprises a welcoming hall which can also be used as a formal sitting room leading to a large open plan area having a fully equipped kitchen and living/dining area which leads to a back terrace. A guest toilet conveniently tucked away. From this ground floor level, a modern wooden stairwell leads to the sleeping quarters on the first floor comprising the master bedroom accompanied with a Maltese traditional wooden balcony, another two bedrooms one of which has a back balcony as well as a bathroom having both a bath as well as a walk-in shower. At roof level one finds a functional large washroom as well as a shower room. The front part of the roof can be easily converted into a relaxing roof garden ideal for entertainment as this area also enjoys side sea views. This home also boasts an unusually large open plan basement presently being used part as a gym/library/reading area and the other part is presently being used as a child's paradise play haven and is fully carpeted. This level of the house has plenty of light coming in from the back yard as well as the glass basement window to the street. There is no other townhouse of this level of finishings on the market in Sliema at the moment so call us now and make this the dream home you have long been searching for !!