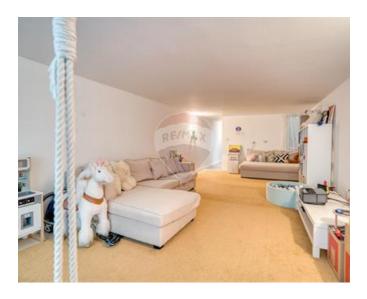

## **Townhouse - For Sale - Sliema**

Sliema Exclusive to Remax is this beautiful fully converted and freehold Townhouse enjoying side sea views. A three bedroom townhouse converted to very high standards and is situated just a few minutes walk to the Sliema Ferries shopping area and from where the ferry to Valletta leaves. This townhouse is in a UCA and also has a valid permit to build another bedroom on the back area of the roof. Entrance comprises a welcoming hall which can also be used as a formal sitting room leading to a large open plan area having a fully equipped kitchen and living/dining area which leads to a back terrace. A guest toilet conveniently tucked away. From this ground floor level, a modern wooden stairwell leads to the sleeping quarters on the first floor comprising the master bedroom accompanied with a Maltese traditional wooden balcony, another two bedrooms one of which has a back balcony as well as a bathroom having both a bath as well as a walk-in shower. At roof level one finds a functional large washroom as well as a shower room. The front part of the roof can be easily converted into a relaxing roof garden ideal for entertainment as this area also enjoys side sea views. This home also boasts an unusually large open plan basement presently being used part as a gym/library/reading area and the other part is presently being used as a child's paradise play haven and is fully carpeted. This level of the house has plenty of light coming in from the back yard as well as the glass basement window to the street. There is no other townhouse of this level of finishings on the market in Sliema at the moment so call us now and make this the dream home you have long been searching for !!

#### Rooms

- Hallway: 4.24 x 4.43 m (18.78 m2)
- ✓ Kitchen/Living/Dining: 8 x 4.24 m (33.92 m2)
- Shower : 2 x 2 m (4 m2)

- ✓ Shower : 2 x 2 m (4 m2)
- ✓ Bathroom : 2.5 x 2.5 m (6.25 m2)
- ✓ Double Bedroom : 3.08 x 4.05 m (12.47 m2)
- ✓ Double Bedroom : 3 x 2.5 m (7.5 m2)
- ✓ Double Bedroom : 3.9 x 2.5 m (9.75 m2)
- ✓ Office / Study : 4.11 x 3.7 m (15.21 m2)
- ✓ Basement : 9.5 x 3.7 m (35.15 m2)
- ✓ Open Space : 4 x 3 m (12 m2)