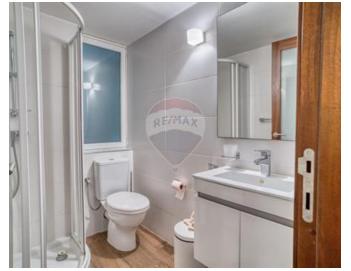

## **Townhouse - For Sale - Sliema**

Sliema Exclusive to Remax is this beautiful fully converted and freehold Townhouse enjoying side sea views. A three bedroom townhouse converted to very high standards and is situated just a few minutes walk to the Sliema Ferries shopping area and from where the ferry to Valletta leaves. This townhouse is in a UCA and also has a valid permit to build another bedroom on the back area of the roof. Entrance comprises a welcoming hall which can also be used as a formal sitting room leading to a large open plan area having a fully equipped kitchen and living/dining area which leads to a back terrace. A guest toilet conveniently tucked away. From this ground floor level, a modern wooden stairwell leads to the sleeping quarters on the first floor comprising the master bedroom accompanied with a Maltese traditional wooden balcony, another two bedrooms one of which has a back balcony as well as a bathroom having both a bath as well as a walk-in shower. At roof level one finds a functional large washroom as well as a shower room. The front part of the roof can be easily converted into a relaxing roof garden ideal for entertainment as this area also enjoys side sea views. This home also boasts an unusually large open plan basement presently being used part as a gym/library/reading area and the other part is presently being used as a child's paradise play haven and is fully carpeted. This level of the house has plenty of light coming in from the back yard as well as the glass basement window to the street. There is no other townhouse of this level of finishings on the market in Sliema at the moment so call us now and make this the dream home you have long been searching for !!

#### Rooms

- Hallway: 4.24 x 4.43 m (18.78 m2)
- ✓ Kitchen/Living/Dining: 8 x 4.24 m (33.92 m2)
- Shower : 2 x 2 m (4 m2)

- ✓ Shower : 2 x 2 m (4 m2)
- ✓ Bathroom : 2.5 x 2.5 m (6.25 m2)
- ✓ Double Bedroom : 3.08 x 4.05 m (12.47 m2)
- ✓ Double Bedroom : 3 x 2.5 m (7.5 m2)
- ✓ Double Bedroom : 3.9 x 2.5 m (9.75 m2)
- ✓ Office / Study : 4.11 x 3.7 m (15.21 m2)
- ✓ Basement : 9.5 x 3.7 m (35.15 m2)
- ✓ Open Space : 4 x 3 m (12 m2)