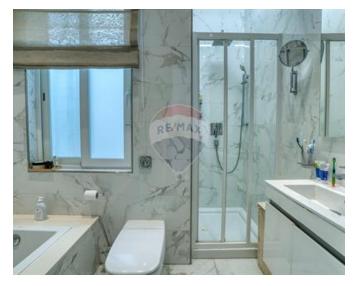

## **Townhouse - For Sale - Sliema**

Sliema Exclusive to Remax is this beautiful fully converted and freehold Townhouse enjoying side sea views. A three bedroom townhouse converted to very high standards and is situated just a few minutes walk to the Sliema Ferries shopping area and from where the ferry to Valletta leaves. This townhouse is in a UCA and also has a valid permit to build another bedroom on the back area of the roof. Entrance comprises a welcoming hall which can also be used as a formal sitting room leading to a large open plan area having a fully equipped kitchen and living/dining area which leads to a back terrace. A guest toilet conveniently tucked away. From this ground floor level, a modern wooden stairwell leads to the sleeping quarters on the first floor comprising the master bedroom accompanied with a Maltese traditional wooden balcony, another two bedrooms one of which has a back balcony as well as a bathroom having both a bath as well as a walk-in shower. At roof level one finds a functional large washroom as well as a shower room. The front part of the roof can be easily converted into a relaxing roof garden ideal for entertainment as this area also enjoys side sea views. This home also boasts an unusually large open plan basement presently being used part as a gym/library/reading area and the other part is presently being used as a child's paradise play haven and is fully carpeted. This level of the house has plenty of light coming in from the back yard as well as the glass basement window to the street. There is no other townhouse of this level of finishings on the market in Sliema at the moment so call us now and make this the dream home you have long been searching for !!

#### Rooms

- Hallway: 4.24 x 4.43 m (18.78 m2)
- ✓ Kitchen/Living/Dining: 8 x 4.24 m (33.92 m2)
- Shower : 2 x 2 m (4 m2)

- ✓ Shower : 2 x 2 m (4 m2)
- ✓ Bathroom : 2.5 x 2.5 m (6.25 m2)
- ✓ Double Bedroom : 3.08 x 4.05 m (12.47 m2)
- ✓ Double Bedroom : 3 x 2.5 m (7.5 m2)
- ✓ Double Bedroom : 3.9 x 2.5 m (9.75 m2)
- ✓ Office / Study : 4.11 x 3.7 m (15.21 m2)
- ✓ Basement : 9.5 x 3.7 m (35.15 m2)
- ✓ Open Space : 4 x 3 m (12 m2)