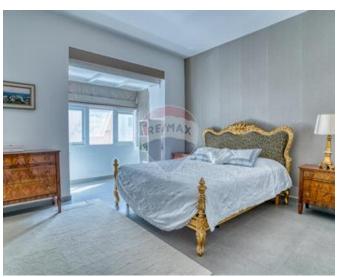

## **Townhouse - For Sale - Sliema**

Sliema Exclusive to Remax is this beautiful fully converted and freehold Townhouse enjoying side sea views. A three bedroom townhouse converted to very high standards and is situated just a few minutes walk to the Sliema Ferries shopping area and from where the ferry to Valletta leaves. This townhouse is in a UCA and also has a valid permit to build another bedroom on the back area of the roof. Entrance comprises a welcoming hall which can also be used as a formal sitting room leading to a large open plan area having a fully equipped kitchen and living/dining area which leads to a back terrace. A guest toilet conveniently tucked away. From this ground floor level, a modern wooden stairwell leads to the sleeping quarters on the first floor comprising the master bedroom accompanied with a Maltese traditional wooden balcony, another two bedrooms one of which has a back balcony as well as a bathroom having both a bath as well as a walk-in shower. At roof level one finds a functional large washroom as well as a shower room. The front part of the roof can be easily converted into a relaxing roof garden ideal for entertainment as this area also enjoys side sea views. This home also boasts an unusually large open plan basement presently being used part as a gym/library/reading area and the other part is presently being used as a child's paradise play haven and is fully carpeted. This level of the house has plenty of light coming in from the back yard as well as the glass basement window to the street. There is no other townhouse of this level of finishings on the market in Sliema at the moment so call us now and make this the dream home you have long been searching for !!

#### Rooms

- Hallway: 4.24 x 4.43 m (18.78 m2)
- ✓ Kitchen/Living/Dining: 8 x 4.24 m (33.92 m2)
- Shower : 2 x 2 m (4 m2)

- ✓ Shower : 2 x 2 m (4 m2)
- ✓ Bathroom : 2.5 x 2.5 m (6.25 m2)
- ✓ Double Bedroom : 3.08 x 4.05 m (12.47 m2)
- ✓ Double Bedroom : 3 x 2.5 m (7.5 m2)
- ✓ Double Bedroom : 3.9 x 2.5 m (9.75 m2)
- ✓ Office / Study : 4.11 x 3.7 m (15.21 m2)
- ✓ Basement : 9.5 x 3.7 m (35.15 m2)
- ✓ Open Space : 4 x 3 m (12 m2)