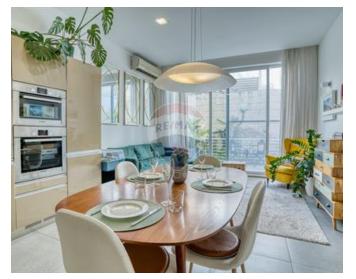

## **Townhouse - For Sale - Sliema**

Sliema Exclusive to Remax is this beautiful fully converted and freehold Townhouse enjoying side sea views. A three bedroom townhouse converted to very high standards and is situated just a few minutes walk to the Sliema Ferries shopping area and from where the ferry to Valletta leaves. This townhouse is in a UCA and also has a valid permit to build another bedroom on the back area of the roof. Entrance comprises a welcoming hall which can also be used as a formal sitting room leading to a large open plan area having a fully equipped kitchen and living/dining area which leads to a back terrace. A guest toilet conveniently tucked away. From this ground floor level, a modern wooden stairwell leads to the sleeping quarters on the first floor comprising the master bedroom accompanied with a Maltese traditional wooden balcony, another two bedrooms one of which has a back balcony as well as a bathroom having both a bath as well as a walk-in shower. At roof level one finds a functional large washroom as well as a shower room. The front part of the roof can be easily converted into a relaxing roof garden ideal for entertainment as this area also enjoys side sea views. This home also boasts an unusually large open plan basement presently being used part as a gym/library/reading area and the other part is presently being used as a child's paradise play haven and is fully carpeted. This level of the house has plenty of light coming in from the back yard as well as the glass basement window to the street. There is no other townhouse of this level of finishings on the market in Sliema at the moment so call us now and make this the dream home you have long been searching for !!