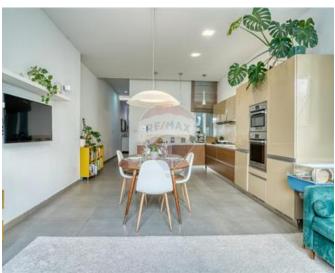

## **Townhouse - For Sale - Sliema**

Sliema Exclusive to Remax is this beautiful fully converted and freehold Townhouse enjoying side sea views. A three bedroom townhouse converted to very high standards and is situated just a few minutes walk to the Sliema Ferries shopping area and from where the ferry to Valletta leaves. This townhouse is in a UCA and also has a valid permit to build another bedroom on the back area of the roof. Entrance comprises a welcoming hall which can also be used as a formal sitting room leading to a large open plan area having a fully equipped kitchen and living/dining area which leads to a back terrace. A guest toilet conveniently tucked away. From this ground floor level, a modern wooden stairwell leads to the sleeping quarters on the first floor comprising the master bedroom accompanied with a Maltese traditional wooden balcony, another two bedrooms one of which has a back balcony as well as a bathroom having both a bath as well as a walk-in shower. At roof level one finds a functional large washroom as well as a shower room. The front part of the roof can be easily converted into a relaxing roof garden ideal for entertainment as this area also enjoys side sea views. This home also boasts an unusually large open plan basement presently being used part as a gym/library/reading area and the other part is presently being used as a child's paradise play haven and is fully carpeted. This level of the house has plenty of light coming in from the back yard as well as the glass basement window to the street. There is no other townhouse of this level of finishings on the market in Sliema at the moment so call us now and make this the dream home you have long been searching for !!