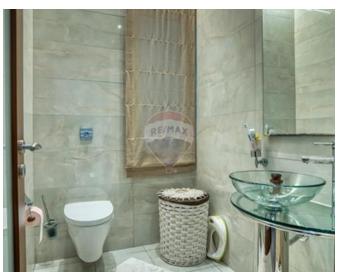

## **Townhouse - For Sale - Sliema**

Sliema Exclusive to Remax is this beautiful fully converted and freehold Townhouse enjoying side sea views. A three bedroom townhouse converted to very high standards and is situated just a few minutes walk to the Sliema Ferries shopping area and from where the ferry to Valletta leaves. This townhouse is in a UCA and also has a valid permit to build another bedroom on the back area of the roof. Entrance comprises a welcoming hall which can also be used as a formal sitting room leading to a large open plan area having a fully equipped kitchen and living/dining area which leads to a back terrace. A guest toilet conveniently tucked away. From this ground floor level, a modern wooden stairwell leads to the sleeping quarters on the first floor comprising the master bedroom accompanied with a Maltese traditional wooden balcony, another two bedrooms one of which has a back balcony as well as a bathroom having both a bath as well as a walk-in shower. At roof level one finds a functional large washroom as well as a shower room. The front part of the roof can be easily converted into a relaxing roof garden ideal for entertainment as this area also enjoys side sea views. This home also boasts an unusually large open plan basement presently being used part as a gym/library/reading area and the other part is presently being used as a child's paradise play haven and is fully carpeted. This level of the house has plenty of light coming in from the back yard as well as the glass basement window to the street. There is no other townhouse of this level of finishings on the market in Sliema at the moment so call us now and make this the dream home you have long been searching for !!

#### Rooms

- Hallway: 4.24 x 4.43 m (18.78 m2)
- ✓ Kitchen/Living/Dining: 8 x 4.24 m (33.92 m2)
- Shower : 2 x 2 m (4 m2)

- ✓ Shower : 2 x 2 m (4 m2)
- ✓ Bathroom : 2.5 x 2.5 m (6.25 m2)
- ✓ Double Bedroom : 3.08 x 4.05 m (12.47 m2)
- ✓ Double Bedroom : 3 x 2.5 m (7.5 m2)
- ✓ Double Bedroom : 3.9 x 2.5 m (9.75 m2)
- ✓ Office / Study : 4.11 x 3.7 m (15.21 m2)
- ✓ Basement : 9.5 x 3.7 m (35.15 m2)
- ✓ Open Space : 4 x 3 m (12 m2)