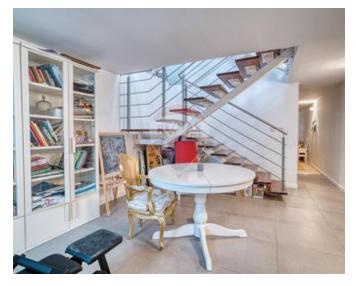

## **Townhouse - For Sale - Sliema**

Sliema Exclusive to Remax is this beautiful fully converted and freehold Townhouse enjoying side sea views. A three bedroom townhouse converted to very high standards and is situated just a few minutes walk to the Sliema Ferries shopping area and from where the ferry to Valletta leaves. This townhouse is in a UCA and also has a valid permit to build another bedroom on the back area of the roof. Entrance comprises a welcoming hall which can also be used as a formal sitting room leading to a large open plan area having a fully equipped kitchen and living/dining area which leads to a back terrace. A guest toilet conveniently tucked away. From this ground floor level, a modern wooden stairwell leads to the sleeping quarters on the first floor comprising the master bedroom accompanied with a Maltese traditional wooden balcony, another two bedrooms one of which has a back balcony as well as a bathroom having both a bath as well as a walk-in shower. At roof level one finds a functional large washroom as well as a shower room. The front part of the roof can be easily converted into a relaxing roof garden ideal for entertainment as this area also enjoys side sea views. This home also boasts an unusually large open plan basement presently being used part as a gym/library/reading area and the other part is presently being used as a child's paradise play haven and is fully carpeted. This level of the house has plenty of light coming in from the back yard as well as the glass basement window to the street. There is no other townhouse of this level of finishings on the market in Sliema at the moment so call us now and make this the dream home you have long been searching for !!

#### Rooms

- Hallway: 4.24 x 4.43 m (18.78 m2)
- ✓ Kitchen/Living/Dining: 8 x 4.24 m (33.92 m2)
- Shower : 2 x 2 m (4 m2)

- ✓ Shower : 2 x 2 m (4 m2)
- ✓ Bathroom : 2.5 x 2.5 m (6.25 m2)
- ✓ Double Bedroom : 3.08 x 4.05 m (12.47 m2)
- ✓ Double Bedroom : 3 x 2.5 m (7.5 m2)
- ✓ Double Bedroom : 3.9 x 2.5 m (9.75 m2)
- ✓ Office / Study : 4.11 x 3.7 m (15.21 m2)
- ✓ Basement : 9.5 x 3.7 m (35.15 m2)
- ✓ Open Space : 4 x 3 m (12 m2)