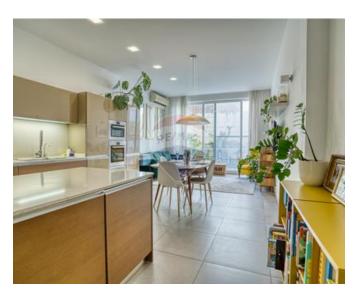

## **Townhouse - For Sale - Sliema**

Sliema Exclusive to Remax is this beautiful fully converted and freehold Townhouse enjoying side sea views. A three bedroom townhouse converted to very high standards and is situated just a few minutes walk to the Sliema Ferries shopping area and from where the ferry to Valletta leaves. This townhouse is in a UCA and also has a valid permit to build another bedroom on the back area of the roof. Entrance comprises a welcoming hall which can also be used as a formal sitting room leading to a large open plan area having a fully equipped kitchen and living/dining area which leads to a back terrace. A guest toilet conveniently tucked away. From this ground floor level, a modern wooden stairwell leads to the sleeping quarters on the first floor comprising the master bedroom accompanied with a Maltese traditional wooden balcony, another two bedrooms one of which has a back balcony as well as a bathroom having both a bath as well as a walk-in shower. At roof level one finds a functional large washroom as well as a shower room. The front part of the roof can be easily converted into a relaxing roof garden ideal for entertainment as this area also enjoys side sea views. This home also boasts an unusually large open plan basement presently being used part as a gym/library/reading area and the other part is presently being used as a child's paradise play haven and is fully carpeted. This level of the house has plenty of light coming in from the back yard as well as the glass basement window to the street. There is no other townhouse of this level of finishings on the market in Sliema at the moment so call us now and make this the dream home you have long been searching for !!