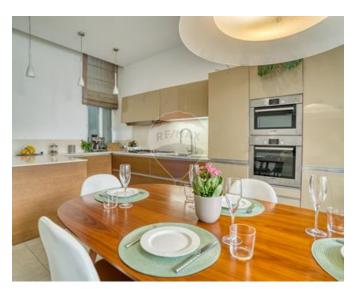

## **Townhouse - For Sale - Sliema**

Sliema Exclusive to Remax is this beautiful fully converted and freehold Townhouse enjoying side sea views. A three bedroom townhouse converted to very high standards and is situated just a few minutes walk to the Sliema Ferries shopping area and from where the ferry to Valletta leaves. This townhouse is in a UCA and also has a valid permit to build another bedroom on the back area of the roof. Entrance comprises a welcoming hall which can also be used as a formal sitting room leading to a large open plan area having a fully equipped kitchen and living/dining area which leads to a back terrace. A guest toilet conveniently tucked away. From this ground floor level, a modern wooden stairwell leads to the sleeping quarters on the first floor comprising the master bedroom accompanied with a Maltese traditional wooden balcony, another two bedrooms one of which has a back balcony as well as a bathroom having both a bath as well as a walk-in shower. At roof level one finds a functional large washroom as well as a shower room. The front part of the roof can be easily converted into a relaxing roof garden ideal for entertainment as this area also enjoys side sea views. This home also boasts an unusually large open plan basement presently being used part as a gym/library/reading area and the other part is presently being used as a child's paradise play haven and is fully carpeted. This level of the house has plenty of light coming in from the back yard as well as the glass basement window to the street. There is no other townhouse of this level of finishings on the market in Sliema at the moment so call us now and make this the dream home you have long been searching for !!