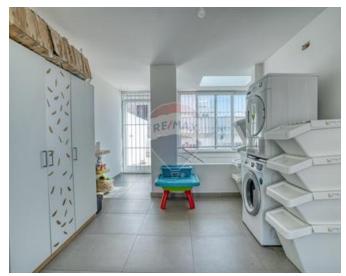

## **Townhouse - For Sale - Sliema**

Sliema Exclusive to Remax is this beautiful fully converted and freehold Townhouse enjoying side sea views. A three bedroom townhouse converted to very high standards and is situated just a few minutes walk to the Sliema Ferries shopping area and from where the ferry to Valletta leaves. This townhouse is in a UCA and also has a valid permit to build another bedroom on the back area of the roof. Entrance comprises a welcoming hall which can also be used as a formal sitting room leading to a large open plan area having a fully equipped kitchen and living/dining area which leads to a back terrace. A guest toilet conveniently tucked away. From this ground floor level, a modern wooden stairwell leads to the sleeping quarters on the first floor comprising the master bedroom accompanied with a Maltese traditional wooden balcony, another two bedrooms one of which has a back balcony as well as a bathroom having both a bath as well as a walk-in shower. At roof level one finds a functional large washroom as well as a shower room. The front part of the roof can be easily converted into a relaxing roof garden ideal for entertainment as this area also enjoys side sea views. This home also boasts an unusually large open plan basement presently being used part as a gym/library/reading area and the other part is presently being used as a child's paradise play haven and is fully carpeted. This level of the house has plenty of light coming in from the back yard as well as the glass basement window to the street. There is no other townhouse of this level of finishings on the market in Sliema at the moment so call us now and make this the dream home you have long been searching for !!