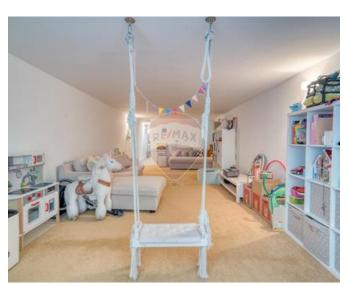

## **Townhouse - For Sale - Sliema**

Sliema Exclusive to Remax is this beautiful fully converted and freehold Townhouse enjoying side sea views. A three bedroom townhouse converted to very high standards and is situated just a few minutes walk to the Sliema Ferries shopping area and from where the ferry to Valletta leaves. This townhouse is in a UCA and also has a valid permit to build another bedroom on the back area of the roof. Entrance comprises a welcoming hall which can also be used as a formal sitting room leading to a large open plan area having a fully equipped kitchen and living/dining area which leads to a back terrace. A guest toilet conveniently tucked away. From this ground floor level, a modern wooden stairwell leads to the sleeping quarters on the first floor comprising the master bedroom accompanied with a Maltese traditional wooden balcony, another two bedrooms one of which has a back balcony as well as a bathroom having both a bath as well as a walk-in shower. At roof level one finds a functional large washroom as well as a shower room. The front part of the roof can be easily converted into a relaxing roof garden ideal for entertainment as this area also enjoys side sea views. This home also boasts an unusually large open plan basement presently being used part as a gym/library/reading area and the other part is presently being used as a child's paradise play haven and is fully carpeted. This level of the house has plenty of light coming in from the back yard as well as the glass basement window to the street. There is no other townhouse of this level of finishings on the market in Sliema at the moment so call us now and make this the dream home you have long been searching for !!

#### Rooms

- Hallway: 4.24 x 4.43 m (18.78 m2)
- ✓ Kitchen/Living/Dining: 8 x 4.24 m (33.92 m2)
- Shower : 2 x 2 m (4 m2)

- ✓ Shower : 2 x 2 m (4 m2)
- ✓ Bathroom : 2.5 x 2.5 m (6.25 m2)
- ✓ Double Bedroom : 3.08 x 4.05 m (12.47 m2)
- ✓ Double Bedroom : 3 x 2.5 m (7.5 m2)
- ✓ Double Bedroom : 3.9 x 2.5 m (9.75 m2)
- ✓ Office / Study : 4.11 x 3.7 m (15.21 m2)
- ✓ Basement : 9.5 x 3.7 m (35.15 m2)
- ✓ Open Space : 4 x 3 m (12 m2)