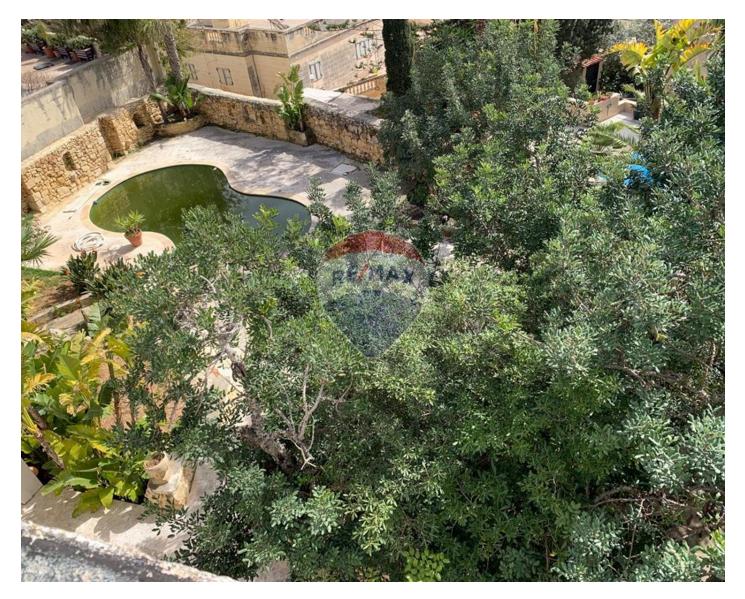

# Villa Detached - For Sale - Swieqi

Madliena – A fully Detached villa with a swimming pool, situated in a quite location of this residential villa area. The built up area of this villa is approximately 512 sqm and is built with a courtyard in the middle of the house giving lots of natural light to all the rooms. The ground floor comprises a welcoming external entrance with a mature garden on each side. A kitchen with a breakfast area a guest powder room a formal dining room, a large living room with a study overlooking the garden and the swimming pool facing southeast. All these rooms also lead to the courtyard. The sleeping quarters are on the first floor comprising three bedrooms all having an ensuite. The pool area consists of a kitchenette a large playroom, toilets, and showers. The garage is set on one side of the villa property having a gate and a drive leading to the garage.