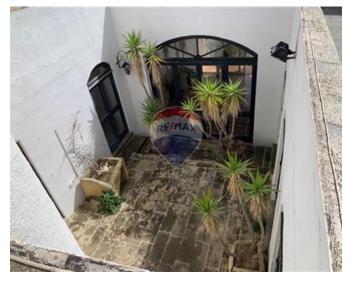

# Villa Detached - For Sale - Swieqi

Madliena – A fully Detached villa with a swimming pool, situated in a quite location of this residential villa area. The built up area of this villa is approximately 512 sqm and is built with a courtyard in the middle of the house giving lots of natural light to all the rooms. The ground floor comprises a welcoming external entrance with a mature garden on each side. A kitchen with a breakfast area a guest powder room a formal dining room, a large living room with a study overlooking the garden and the swimming pool facing southeast. All these rooms also lead to the courtyard. The sleeping quarters are on the first floor comprising three bedrooms all having an ensuite. The pool area consists of a kitchenette a large playroom, toilets, and showers. The garage is set on one side of the villa property having a gate and a drive leading to the garage.