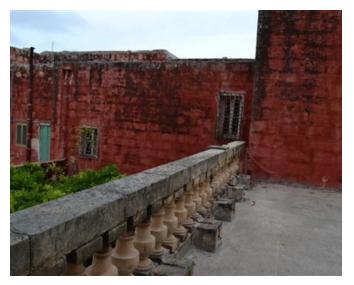

## Palazzo - For Sale - Ghaxaq

GHAXAQ - Unconverted Palazzo which was a home for a large family a few years ago. This property has many large rooms, two kitchens one with a pantry, a formal sitting room, a formal dining room, a large hall measuring approximately 75SQM which would make a great living/TV and or a games room, six bedrooms and two bathrooms. Ample outside space for entertaining plus a garden measuring approximately 3,500SQM. A few family weddings were also held at this palazzo. A street level garage is also included. This property has so much potential to be converted into a large comfortable modern home or a lovely boutique hotel.

### **Features**

- Entrance Hall
- Terrace
- Central Courtyard
- ✓ Well
- Back Yard

- Fire Place Heating
- Yard
- Air Space
- Deck
- Garden