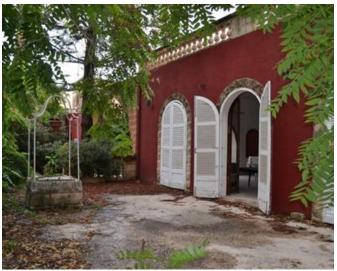

## Palazzo - For Sale - Ghaxaq

GHAXAQ - Unconverted Palazzo which was a home for a large family a few years ago. This property has many large rooms, two kitchens one with a pantry, a formal sitting room, a formal dining room, a large hall measuring approximately 75SQM which would make a great living/TV and or a games room, six bedrooms and two bathrooms. Ample outside space for entertaining plus a garden measuring approximately 3,500SQM. A few family weddings were also held at this palazzo. A street level garage is also included. This property has so much potential to be converted into a large comfortable modern home or a lovely boutique hotel.

### **Features**

- Entrance Hall
- Terrace
- Central Courtyard
- ✓ Well
- Back Yard

- Fire Place Heating
- Yard
- Air Space
- Deck
- Garden