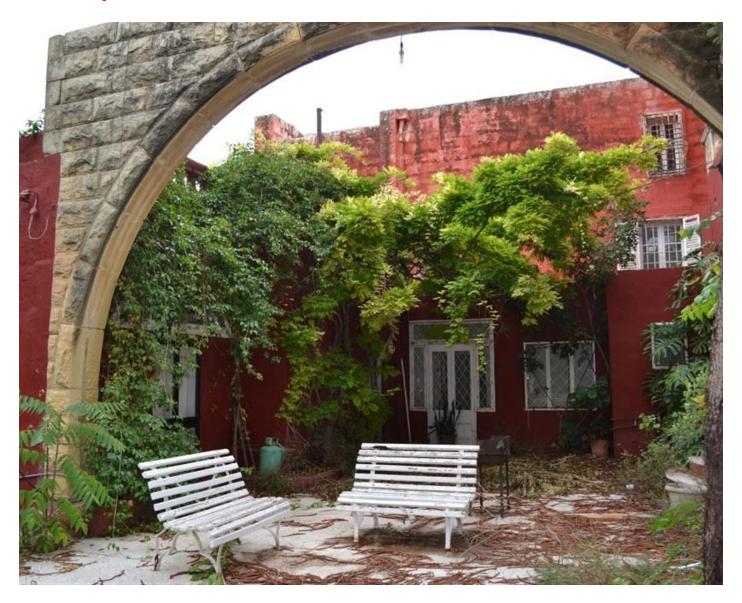

## Palazzo - For Sale - Ghaxaq

GHAXAQ - Unconverted Palazzo which was a home for a large family a few years ago. This property has many large rooms, two kitchens one with a pantry, a formal sitting room, a formal dining room, a large hall measuring approximately 75SQM which would make a great living/TV and or a games room, six bedrooms and two bathrooms. Ample outside space for entertaining plus a garden measuring approximately 3,500SQM. A few family weddings were also held at this palazzo. A street level garage is also included. This property has so much potential to be converted into a large comfortable modern home or a lovely boutique hotel.

### **Features**

- Entrance Hall
- Terrace
- Central Courtyard
- ✓ Well
- Back Yard

- Fire Place Heating
- Yard
- Air Space
- Deck
- Garden