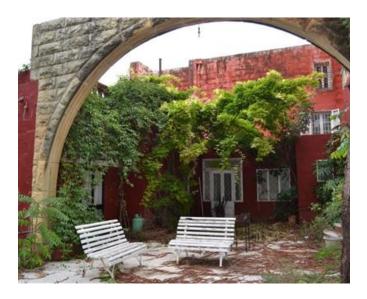

## Palazzo - For Sale - Ghaxaq

GHAXAQ - Unconverted Palazzo which was a home for a large family a few years ago. This property has many large rooms, two kitchens one with a pantry, a formal sitting room, a formal dining room, a large hall measuring approximately 75SQM which would make a great living/TV and or a games room, six bedrooms and two bathrooms. Ample outside space for entertaining plus a garden measuring approximately 3,500SQM. A few family weddings were also held at this palazzo. A street level garage is also included. This property has so much potential to be converted into a large comfortable modern home or a lovely boutique hotel.

### **Features**

- Entrance Hall
- Terrace
- Central Courtyard
- ✓ Well
- Back Yard

- Fire Place Heating
- Yard
- Air Space
- Deck
- Garden