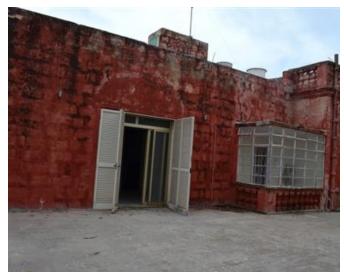

## Palazzo - For Sale - Ghaxaq

GHAXAQ - Unconverted Palazzo which was a home for a large family a few years ago. This property has many large rooms, two kitchens one with a pantry, a formal sitting room, a formal dining room, a large hall measuring approximately 75SQM which would make a great living/TV and or a games room, six bedrooms and two bathrooms. Ample outside space for entertaining plus a garden measuring approximately 3,500SQM. A few family weddings were also held at this palazzo. A street level garage is also included. This property has so much potential to be converted into a large comfortable modern home or a lovely boutique hotel.