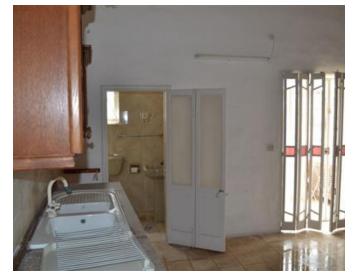

## Palazzo - For Sale - Ghaxaq

GHAXAQ - Unconverted Palazzo which was a home for a large family a few years ago. This property has many large rooms, two kitchens one with a pantry, a formal sitting room, a formal dining room, a large hall measuring approximately 75SQM which would make a great living/TV and or a games room, six bedrooms and two bathrooms. Ample outside space for entertaining plus a garden measuring approximately 3,500SQM. A few family weddings were also held at this palazzo. A street level garage is also included. This property has so much potential to be converted into a large comfortable modern home or a lovely boutique hotel.

### Rooms

- ✓ Bathroom : 2.2 x 1.5 m (3.3 m2)
- Living/Dining : 12 x 6 m (72 m2)
- ✓ Sitting: 4.5 x 3.5 m (15.75 m2)
- ✓ Bathroom : 3.7 x 2.2 m (8.14 m2)
- ✓ Hall: 4.7 x 2.5 m (11.75 m2)
- Office / Study : 4 x 4 m (16 m2)
- ✓ Dining: 5.5 x 4.5 m (24.75 m2)
- Kitchen: 6 x 3 m (18 m2)
- Double Bedroom: 4.5 x 3.5 m (15.75 m2)
- Double Bedroom: 4.1 x 3.5 m (14.35 m2)
- ✓ Double Bedroom : 4.5 x 4 m (18 m2)

- ✓ Double Bedroom : 5.4 x 3.5 m (18.9 m2)
- ✓ Double Bedroom : 4.5 x 3.5 m (15.75 m2)
- ✓ Double Bedroom : 4.5 x 3.4 m (15.3 m2)
- ✓ Kitchen: 4.5 x 4 m (18 m2)
- ✓ Kitchen Pantry : 3 x 3 m (9 m2)