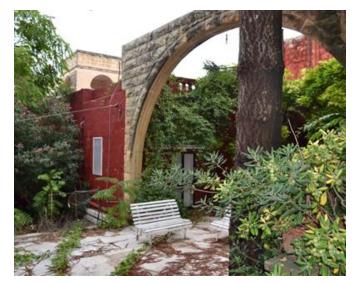

## Palazzo - For Sale - Ghaxaq

GHAXAQ - Unconverted Palazzo which was a home for a large family a few years ago. This property has many large rooms, two kitchens one with a pantry, a formal sitting room, a formal dining room, a large hall measuring approximately 75SQM which would make a great living/TV and or a games room, six bedrooms and two bathrooms. Ample outside space for entertaining plus a garden measuring approximately 3,500SQM. A few family weddings were also held at this palazzo. A street level garage is also included. This property has so much potential to be converted into a large comfortable modern home or a lovely boutique hotel.

### **Features**

- Entrance Hall
- Terrace
- Central Courtyard
- ✓ Well
- Back Yard

- Fire Place Heating
- Yard
- Air Space
- Deck
- Garden