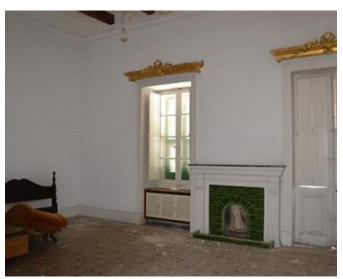

## Palazzo - For Sale - Ghaxaq

GHAXAQ - Unconverted Palazzo which was a home for a large family a few years ago. This property has many large rooms, two kitchens one with a pantry, a formal sitting room, a formal dining room, a large hall measuring approximately 75SQM which would make a great living/TV and or a games room, six bedrooms and two bathrooms. Ample outside space for entertaining plus a garden measuring approximately 3,500SQM. A few family weddings were also held at this palazzo. A street level garage is also included. This property has so much potential to be converted into a large comfortable modern home or a lovely boutique hotel.

### **Features**

- Entrance Hall
- Terrace
- Central Courtyard
- ✓ Well
- Back Yard

- Fire Place Heating
- Yard
- Air Space
- Deck
- Garden