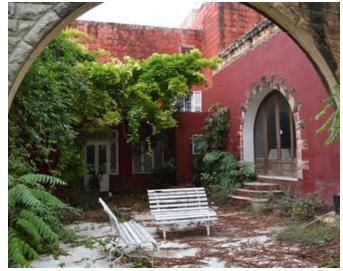

## Palazzo - For Sale - Ghaxaq

GHAXAQ - Unconverted Palazzo which was a home for a large family a few years ago. This property has many large rooms, two kitchens one with a pantry, a formal sitting room, a formal dining room, a large hall measuring approximately 75SQM which would make a great living/TV and or a games room, six bedrooms and two bathrooms. Ample outside space for entertaining plus a garden measuring approximately 3,500SQM. A few family weddings were also held at this palazzo. A street level garage is also included. This property has so much potential to be converted into a large comfortable modern home or a lovely boutique hotel.

### **Features**

- Entrance Hall
- Terrace
- Central Courtyard
- ✓ Well
- Back Yard

- Fire Place Heating
- Yard
- Air Space
- Deck
- Garden