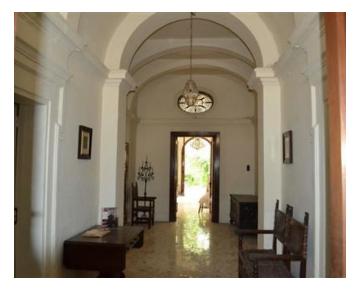

## Palazzo - For Sale - Ghaxaq

GHAXAQ - Unconverted Palazzo which was a home for a large family a few years ago. This property has many large rooms, two kitchens one with a pantry, a formal sitting room, a formal dining room, a large hall measuring approximately 75SQM which would make a great living/TV and or a games room, six bedrooms and two bathrooms. Ample outside space for entertaining plus a garden measuring approximately 3,500SQM. A few family weddings were also held at this palazzo. A street level garage is also included. This property has so much potential to be converted into a large comfortable modern home or a lovely boutique hotel.

### **Features**

- Entrance Hall
- Terrace
- Central Courtyard
- ✓ Well
- Back Yard

- Fire Place Heating
- Yard
- Air Space
- Deck
- Garden