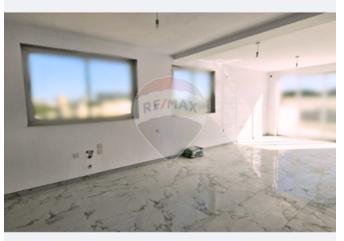

## Penthouse - For Sale - Paola

Penthouse in Paola. Boasting a bright and spacious open-plan layout, 2 bedrooms including a master with en-suite, and a spacious front terrace. Take advantage of the roof with space for a small pool, perfect for entertaining. The finished property will feature a double lift, double-glazed windows, and high-quality finishings with regards to the facade and common areas. Situated close to the city center with various amenities nearby. A modern and convenient living space awaiting its future owners. This property is being sold freehold and finished including bathrooms and internal doors.

## Rooms

- Kitchen/Living/Dining : 8.8 x 3.9 m (34.32 m2)
- Double Bedroom : 4.3 x 3.3 m (14.19 m2)
- Double Bedroom : 4.7 x 3.3 m (15.51 m2)
- Bathroom : 2.9 x 2.5 m (7.25 m2)
- Shower Ensuite : 1.7 x 2.4 m (4.08 m2)
- Box Room : 2 x 1 m (2 m2)
- Laundry : 1.7 x 1 m (1.7 m2)
- Open Space : 4.3 x 1 m (4.3 m2)
- Open Space : 5.2 x 3 m (15.6 m2)