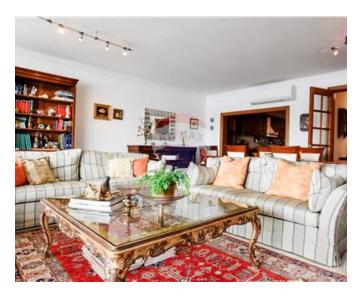

### **Apartment - For Sale - Sliema**

One off opportunity owning a seafront apartment in one of the most prime areas on this island enjoying views of the capital city of Valletta and beyond. Upon entrance one can find a welcoming naturally lit space leading to a separate fully equipped kitchen/dining, guest toilet, a comfortable living. Formal dining area facing a lovely terrace which has been altered to be partly indoors and partly outdoors with a lounge and BBQ area enjoying breath-taking sea-views; ideal for entraining. Terrace is equipped with electric shutters. Sleeping quarters are set at the back part of this property with access to a branded bathroom, second living area including three double bedrooms; master with en-suite also leading to a balcony ideal for laundry purposes. Complementing this property is street level car space. Viewing this property is a must. Contact agent for more information.

#### Rooms

- Kitchen/Dining : 3.6 x 6.2 m (22.32 m2)
- ✓ Living: 6.2 x 5.6 m (34.72 m2)
- ✓ Living: 7 x 7.7 m (53.9 m2)
- Double Bedroom : 4.7 x 6 m (28.2 m2)
- ✓ Double Bedroom : 3.4 x 4.6 m (15.64 m2)
- ✓ Double Bedroom : 4 x 4.9 m (19.6 m2)
- Hallway : 2 x 4.5 m (9 m2)
- ✓ Hallway : 13.4 x 1.7 m (22.78 m2)
- ✓ Bathroom : 2.8 x 2.8 m (7.84 m2)
- Shower Ensuite : 1.3 x 3.7 m (4.81 m2)
- ✓ Guest Toilet : 1.2 x 1 m (1.2 m2)