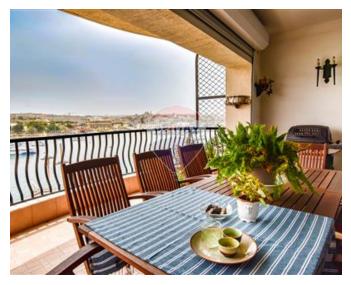

### **Apartment - For Sale - Sliema**

One off opportunity owning a seafront apartment in one of the most prime areas on this island enjoying views of the capital city of Valletta and beyond. Upon entrance one can find a welcoming naturally lit space leading to a separate fully equipped kitchen/dining, guest toilet, a comfortable living. Formal dining area facing a lovely terrace which has been altered to be partly indoors and partly outdoors with a lounge and BBQ area enjoying breath-taking sea-views; ideal for entraining. Terrace is equipped with electric shutters. Sleeping quarters are set at the back part of this property with access to a branded bathroom, second living area including three double bedrooms; master with en-suite also leading to a balcony ideal for laundry purposes. Complementing this property is street level car space. Viewing this property is a must. Contact agent for more information.