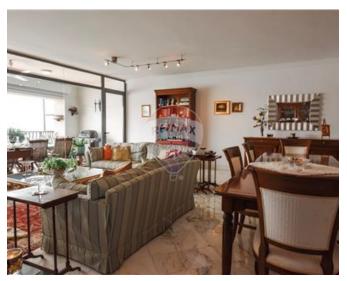

### **Apartment - For Sale - Sliema**

One off opportunity owning a seafront apartment in one of the most prime areas on this island enjoying views of the capital city of Valletta and beyond. Upon entrance one can find a welcoming naturally lit space leading to a separate fully equipped kitchen/dining, guest toilet, a comfortable living. Formal dining area facing a lovely terrace which has been altered to be partly indoors and partly outdoors with a lounge and BBQ area enjoying breath-taking sea-views; ideal for entraining. Terrace is equipped with electric shutters. Sleeping quarters are set at the back part of this property with access to a branded bathroom, second living area including three double bedrooms; master with en-suite also leading to a balcony ideal for laundry purposes. Complementing this property is street level car space. Viewing this property is a must. Contact agent for more information.

#### Rooms

- Kitchen/Dining : 3.6 x 6.2 m (22.32 m2)
- ✓ Living: 6.2 x 5.6 m (34.72 m2)
- ✓ Living: 7 x 7.7 m (53.9 m2)
- Double Bedroom : 4.7 x 6 m (28.2 m2)
- ✓ Double Bedroom : 3.4 x 4.6 m (15.64 m2)
- ✓ Double Bedroom : 4 x 4.9 m (19.6 m2)
- Hallway : 2 x 4.5 m (9 m2)
- ✓ Hallway : 13.4 x 1.7 m (22.78 m2)
- ✓ Bathroom : 2.8 x 2.8 m (7.84 m2)
- Shower Ensuite : 1.3 x 3.7 m (4.81 m2)
- ✓ Guest Toilet : 1.2 x 1 m (1.2 m2)