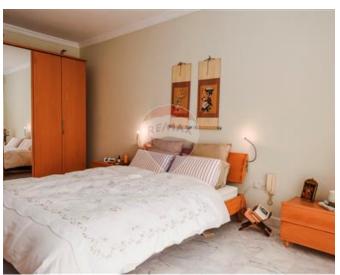

#### Rooms

- Kitchen/Dining : 3.6 x 6.2 m (22.32 m2)
- ✓ Living: 6.2 x 5.6 m (34.72 m2)
- ✓ Living: 7 x 7.7 m (53.9 m2)
- Double Bedroom : 4.7 x 6 m (28.2 m2)
- ✓ Double Bedroom : 3.4 x 4.6 m (15.64 m2)
- ✓ Double Bedroom : 4 x 4.9 m (19.6 m2)
- Hallway : 2 x 4.5 m (9 m2)
- ✓ Hallway : 13.4 x 1.7 m (22.78 m2)
- ✓ Bathroom : 2.8 x 2.8 m (7.84 m2)
- Shower Ensuite : 1.3 x 3.7 m (4.81 m2)
- ✓ Guest Toilet : 1.2 x 1 m (1.2 m2)