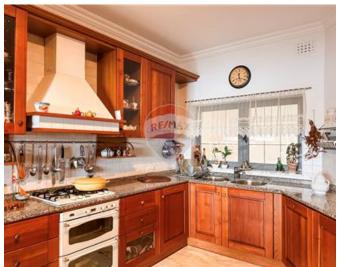

### **Apartment - For Sale - Sliema**

One off opportunity owning a seafront apartment in one of the most prime areas on this island enjoying views of the capital city of Valletta and beyond. Upon entrance one can find a welcoming naturally lit space leading to a separate fully equipped kitchen/dining, guest toilet, a comfortable living. Formal dining area facing a lovely terrace which has been altered to be partly indoors and partly outdoors with a lounge and BBQ area enjoying breath-taking sea-views; ideal for entraining. Terrace is equipped with electric shutters. Sleeping quarters are set at the back part of this property with access to a branded bathroom, second living area including three double bedrooms; master with en-suite also leading to a balcony ideal for laundry purposes. Complementing this property is street level car space. Viewing this property is a must. Contact agent for more information.

#### Rooms

- Kitchen/Dining : 3.6 x 6.2 m (22.32 m2)
- ✓ Living: 6.2 x 5.6 m (34.72 m2)
- ✓ Living: 7 x 7.7 m (53.9 m2)
- Double Bedroom : 4.7 x 6 m (28.2 m2)
- ✓ Double Bedroom : 3.4 x 4.6 m (15.64 m2)
- ✓ Double Bedroom : 4 x 4.9 m (19.6 m2)
- Hallway : 2 x 4.5 m (9 m2)
- ✓ Hallway : 13.4 x 1.7 m (22.78 m2)
- ✓ Bathroom : 2.8 x 2.8 m (7.84 m2)
- Shower Ensuite : 1.3 x 3.7 m (4.81 m2)
- ✓ Guest Toilet : 1.2 x 1 m (1.2 m2)