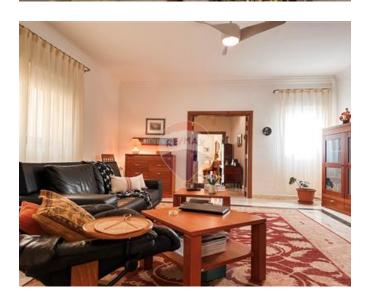

### **Apartment - For Sale - Sliema**

One off opportunity owning a seafront apartment in one of the most prime areas on this island enjoying views of the capital city of Valletta and beyond. Upon entrance one can find a welcoming naturally lit space leading to a separate fully equipped kitchen/dining, guest toilet, a comfortable living. Formal dining area facing a lovely terrace which has been altered to be partly indoors and partly outdoors with a lounge and BBQ area enjoying breath-taking sea-views; ideal for entraining. Terrace is equipped with electric shutters. Sleeping quarters are set at the back part of this property with access to a branded bathroom, second living area including three double bedrooms; master with en-suite also leading to a balcony ideal for laundry purposes. Complementing this property is street level car space. Viewing this property is a must. Contact agent for more information.

#### Rooms

- Kitchen/Dining : 3.6 x 6.2 m (22.32 m2)
- ✓ Living: 6.2 x 5.6 m (34.72 m2)
- ✓ Living: 7 x 7.7 m (53.9 m2)
- Double Bedroom : 4.7 x 6 m (28.2 m2)
- ✓ Double Bedroom : 3.4 x 4.6 m (15.64 m2)
- ✓ Double Bedroom : 4 x 4.9 m (19.6 m2)
- Hallway : 2 x 4.5 m (9 m2)
- ✓ Hallway : 13.4 x 1.7 m (22.78 m2)
- ✓ Bathroom : 2.8 x 2.8 m (7.84 m2)
- Shower Ensuite : 1.3 x 3.7 m (4.81 m2)
- ✓ Guest Toilet : 1.2 x 1 m (1.2 m2)