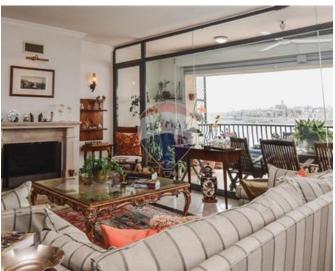

### **Apartment - For Sale - Sliema**

One off opportunity owning a seafront apartment in one of the most prime areas on this island enjoying views of the capital city of Valletta and beyond. Upon entrance one can find a welcoming naturally lit space leading to a separate fully equipped kitchen/dining, guest toilet, a comfortable living. Formal dining area facing a lovely terrace which has been altered to be partly indoors and partly outdoors with a lounge and BBQ area enjoying breath-taking sea-views; ideal for entraining. Terrace is equipped with electric shutters. Sleeping quarters are set at the back part of this property with access to a branded bathroom, second living area including three double bedrooms; master with en-suite also leading to a balcony ideal for laundry purposes. Complementing this property is street level car space. Viewing this property is a must. Contact agent for more information.

#### Rooms

- Kitchen/Dining : 3.6 x 6.2 m (22.32 m2)
- ✓ Living: 6.2 x 5.6 m (34.72 m2)
- ✓ Living: 7 x 7.7 m (53.9 m2)
- Double Bedroom : 4.7 x 6 m (28.2 m2)
- ✓ Double Bedroom : 3.4 x 4.6 m (15.64 m2)
- ✓ Double Bedroom : 4 x 4.9 m (19.6 m2)
- Hallway : 2 x 4.5 m (9 m2)
- ✓ Hallway : 13.4 x 1.7 m (22.78 m2)
- ✓ Bathroom : 2.8 x 2.8 m (7.84 m2)
- Shower Ensuite : 1.3 x 3.7 m (4.81 m2)
- ✓ Guest Toilet : 1.2 x 1 m (1.2 m2)