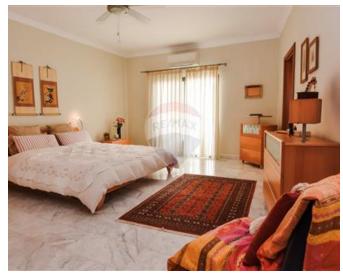

### **Apartment - For Sale - Sliema**

One off opportunity owning a seafront apartment in one of the most prime areas on this island enjoying views of the capital city of Valletta and beyond. Upon entrance one can find a welcoming naturally lit space leading to a separate fully equipped kitchen/dining, guest toilet, a comfortable living. Formal dining area facing a lovely terrace which has been altered to be partly indoors and partly outdoors with a lounge and BBQ area enjoying breath-taking sea-views; ideal for entraining. Terrace is equipped with electric shutters. Sleeping quarters are set at the back part of this property with access to a branded bathroom, second living area including three double bedrooms; master with en-suite also leading to a balcony ideal for laundry purposes. Complementing this property is street level car space. Viewing this property is a must. Contact agent for more information.

#### Rooms

- Kitchen/Dining : 3.6 x 6.2 m (22.32 m2)
- ✓ Living: 6.2 x 5.6 m (34.72 m2)
- ✓ Living: 7 x 7.7 m (53.9 m2)
- Double Bedroom : 4.7 x 6 m (28.2 m2)
- ✓ Double Bedroom : 3.4 x 4.6 m (15.64 m2)
- ✓ Double Bedroom : 4 x 4.9 m (19.6 m2)
- Hallway : 2 x 4.5 m (9 m2)
- ✓ Hallway : 13.4 x 1.7 m (22.78 m2)
- ✓ Bathroom : 2.8 x 2.8 m (7.84 m2)
- Shower Ensuite : 1.3 x 3.7 m (4.81 m2)
- ✓ Guest Toilet : 1.2 x 1 m (1.2 m2)