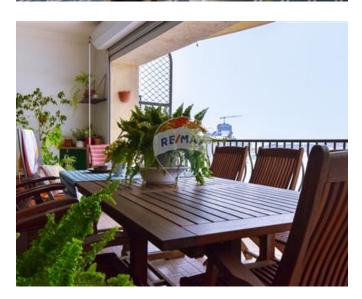

### **Apartment - For Sale - Sliema**

One off opportunity owning a seafront apartment in one of the most prime areas on this island enjoying views of the capital city of Valletta and beyond. Upon entrance one can find a welcoming naturally lit space leading to a separate fully equipped kitchen/dining, guest toilet, a comfortable living. Formal dining area facing a lovely terrace which has been altered to be partly indoors and partly outdoors with a lounge and BBQ area enjoying breath-taking sea-views; ideal for entraining. Terrace is equipped with electric shutters. Sleeping quarters are set at the back part of this property with access to a branded bathroom, second living area including three double bedrooms; master with en-suite also leading to a balcony ideal for laundry purposes. Complementing this property is street level car space. Viewing this property is a must. Contact agent for more information.