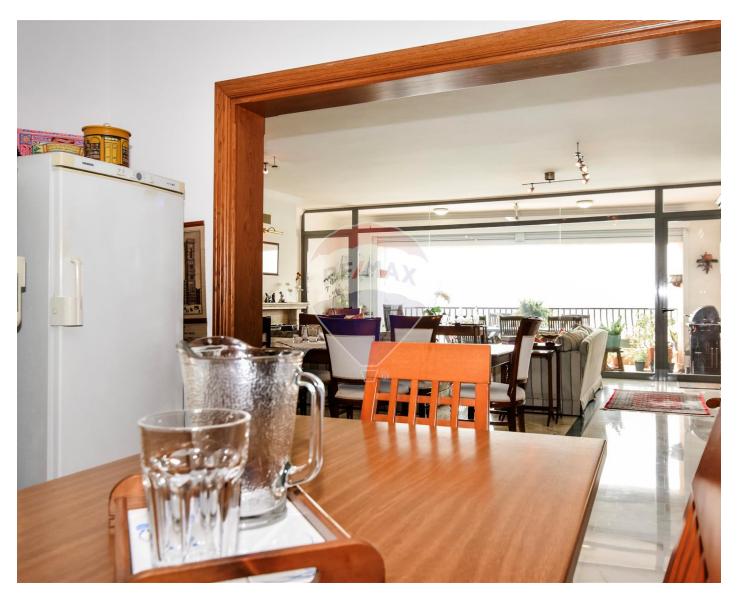

### **Apartment - For Sale - Sliema**

One off opportunity owning a seafront apartment in one of the most prime areas on this island enjoying views of the capital city of Valletta and beyond. Upon entrance one can find a welcoming naturally lit space leading to a separate fully equipped kitchen/dining, guest toilet, a comfortable living. Formal dining area facing a lovely terrace which has been altered to be partly indoors and partly outdoors with a lounge and BBQ area enjoying breath-taking sea-views; ideal for entraining. Terrace is equipped with electric shutters. Sleeping quarters are set at the back part of this property with access to a branded bathroom, second living area including three double bedrooms; master with en-suite also leading to a balcony ideal for laundry purposes. Complementing this property is street level car space. Viewing this property is a must. Contact agent for more information.

#### Rooms

- Kitchen/Dining : 3.6 x 6.2 m (22.32 m2)
- ✓ Living: 6.2 x 5.6 m (34.72 m2)
- ✓ Living: 7 x 7.7 m (53.9 m2)
- Double Bedroom : 4.7 x 6 m (28.2 m2)
- ✓ Double Bedroom : 3.4 x 4.6 m (15.64 m2)
- ✓ Double Bedroom : 4 x 4.9 m (19.6 m2)
- Hallway : 2 x 4.5 m (9 m2)
- ✓ Hallway : 13.4 x 1.7 m (22.78 m2)
- ✓ Bathroom : 2.8 x 2.8 m (7.84 m2)
- Shower Ensuite : 1.3 x 3.7 m (4.81 m2)
- ✓ Guest Toilet : 1.2 x 1 m (1.2 m2)