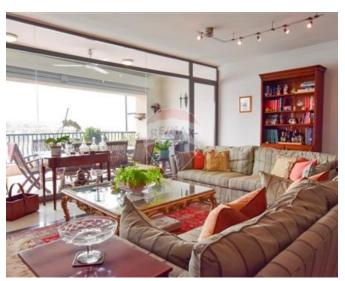

### **Apartment - For Sale - Sliema**

One off opportunity owning a seafront apartment in one of the most prime areas on this island enjoying views of the capital city of Valletta and beyond. Upon entrance one can find a welcoming naturally lit space leading to a separate fully equipped kitchen/dining, guest toilet, a comfortable living. Formal dining area facing a lovely terrace which has been altered to be partly indoors and partly outdoors with a lounge and BBQ area enjoying breath-taking sea-views; ideal for entraining. Terrace is equipped with electric shutters. Sleeping quarters are set at the back part of this property with access to a branded bathroom, second living area including three double bedrooms; master with en-suite also leading to a balcony ideal for laundry purposes. Complementing this property is street level car space. Viewing this property is a must. Contact agent for more information.