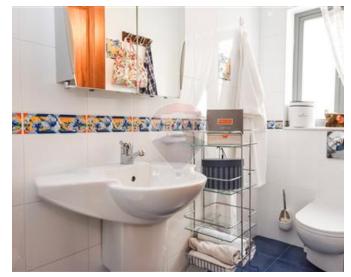

#### Rooms

- Kitchen/Dining : 3.6 x 6.2 m (22.32 m2)
- ✓ Living: 6.2 x 5.6 m (34.72 m2)
- ✓ Living: 7 x 7.7 m (53.9 m2)
- Double Bedroom : 4.7 x 6 m (28.2 m2)
- ✓ Double Bedroom : 3.4 x 4.6 m (15.64 m2)
- ✓ Double Bedroom : 4 x 4.9 m (19.6 m2)
- Hallway : 2 x 4.5 m (9 m2)
- ✓ Hallway : 13.4 x 1.7 m (22.78 m2)
- ✓ Bathroom : 2.8 x 2.8 m (7.84 m2)
- Shower Ensuite : 1.3 x 3.7 m (4.81 m2)
- ✓ Guest Toilet : 1.2 x 1 m (1.2 m2)