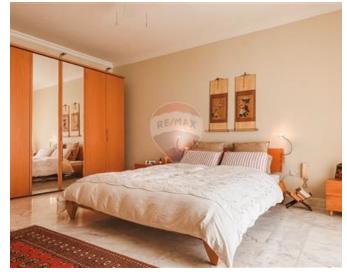

### **Apartment - For Sale - Sliema**

One off opportunity owning a seafront apartment in one of the most prime areas on this island enjoying views of the capital city of Valletta and beyond. Upon entrance one can find a welcoming naturally lit space leading to a separate fully equipped kitchen/dining, guest toilet, a comfortable living. Formal dining area facing a lovely terrace which has been altered to be partly indoors and partly outdoors with a lounge and BBQ area enjoying breath-taking sea-views; ideal for entraining. Terrace is equipped with electric shutters. Sleeping quarters are set at the back part of this property with access to a branded bathroom, second living area including three double bedrooms; master with en-suite also leading to a balcony ideal for laundry purposes. Complementing this property is street level car space. Viewing this property is a must. Contact agent for more information.

#### Rooms

- Kitchen/Dining : 3.6 x 6.2 m (22.32 m2)
- ✓ Living: 6.2 x 5.6 m (34.72 m2)
- ✓ Living: 7 x 7.7 m (53.9 m2)
- Double Bedroom : 4.7 x 6 m (28.2 m2)
- ✓ Double Bedroom : 3.4 x 4.6 m (15.64 m2)
- ✓ Double Bedroom : 4 x 4.9 m (19.6 m2)
- Hallway : 2 x 4.5 m (9 m2)
- ✓ Hallway : 13.4 x 1.7 m (22.78 m2)
- ✓ Bathroom : 2.8 x 2.8 m (7.84 m2)
- Shower Ensuite : 1.3 x 3.7 m (4.81 m2)
- ✓ Guest Toilet : 1.2 x 1 m (1.2 m2)