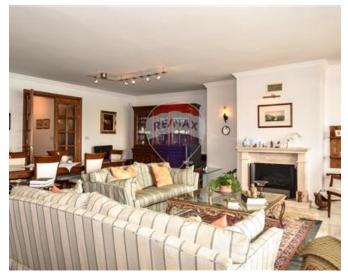

### **Apartment - For Sale - Sliema**

One off opportunity owning a seafront apartment in one of the most prime areas on this island enjoying views of the capital city of Valletta and beyond. Upon entrance one can find a welcoming naturally lit space leading to a separate fully equipped kitchen/dining, guest toilet, a comfortable living. Formal dining area facing a lovely terrace which has been altered to be partly indoors and partly outdoors with a lounge and BBQ area enjoying breath-taking sea-views; ideal for entraining. Terrace is equipped with electric shutters. Sleeping quarters are set at the back part of this property with access to a branded bathroom, second living area including three double bedrooms; master with en-suite also leading to a balcony ideal for laundry purposes. Complementing this property is street level car space. Viewing this property is a must. Contact agent for more information.

#### Rooms

- Kitchen/Dining : 3.6 x 6.2 m (22.32 m2)
- ✓ Living: 6.2 x 5.6 m (34.72 m2)
- ✓ Living: 7 x 7.7 m (53.9 m2)
- Double Bedroom : 4.7 x 6 m (28.2 m2)
- ✓ Double Bedroom : 3.4 x 4.6 m (15.64 m2)
- ✓ Double Bedroom : 4 x 4.9 m (19.6 m2)
- Hallway : 2 x 4.5 m (9 m2)
- ✓ Hallway : 13.4 x 1.7 m (22.78 m2)
- ✓ Bathroom : 2.8 x 2.8 m (7.84 m2)
- Shower Ensuite : 1.3 x 3.7 m (4.81 m2)
- ✓ Guest Toilet : 1.2 x 1 m (1.2 m2)