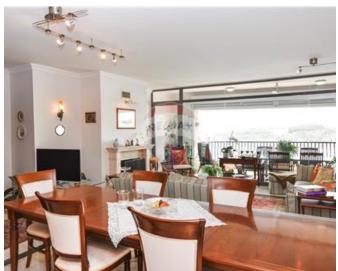

### **Apartment - For Sale - Sliema**

One off opportunity owning a seafront apartment in one of the most prime areas on this island enjoying views of the capital city of Valletta and beyond. Upon entrance one can find a welcoming naturally lit space leading to a separate fully equipped kitchen/dining, guest toilet, a comfortable living. Formal dining area facing a lovely terrace which has been altered to be partly indoors and partly outdoors with a lounge and BBQ area enjoying breath-taking sea-views; ideal for entraining. Terrace is equipped with electric shutters. Sleeping quarters are set at the back part of this property with access to a branded bathroom, second living area including three double bedrooms; master with en-suite also leading to a balcony ideal for laundry purposes. Complementing this property is street level car space. Viewing this property is a must. Contact agent for more information.