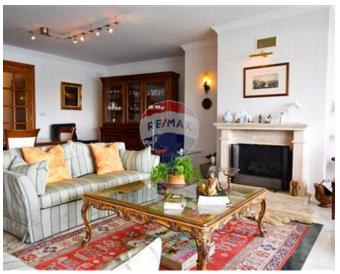

### **Apartment - For Sale - Sliema**

One off opportunity owning a seafront apartment in one of the most prime areas on this island enjoying views of the capital city of Valletta and beyond. Upon entrance one can find a welcoming naturally lit space leading to a separate fully equipped kitchen/dining, guest toilet, a comfortable living. Formal dining area facing a lovely terrace which has been altered to be partly indoors and partly outdoors with a lounge and BBQ area enjoying breath-taking sea-views; ideal for entraining. Terrace is equipped with electric shutters. Sleeping quarters are set at the back part of this property with access to a branded bathroom, second living area including three double bedrooms; master with en-suite also leading to a balcony ideal for laundry purposes. Complementing this property is street level car space. Viewing this property is a must. Contact agent for more information.

#### Rooms

- Kitchen/Dining : 3.6 x 6.2 m (22.32 m2)
- ✓ Living: 6.2 x 5.6 m (34.72 m2)
- ✓ Living: 7 x 7.7 m (53.9 m2)
- Double Bedroom : 4.7 x 6 m (28.2 m2)
- ✓ Double Bedroom : 3.4 x 4.6 m (15.64 m2)
- ✓ Double Bedroom : 4 x 4.9 m (19.6 m2)
- Hallway : 2 x 4.5 m (9 m2)
- ✓ Hallway : 13.4 x 1.7 m (22.78 m2)
- ✓ Bathroom : 2.8 x 2.8 m (7.84 m2)
- Shower Ensuite : 1.3 x 3.7 m (4.81 m2)
- ✓ Guest Toilet : 1.2 x 1 m (1.2 m2)