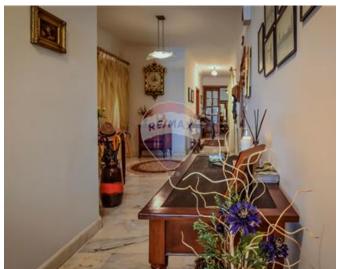

### **Apartment - For Sale - Sliema**

One off opportunity owning a seafront apartment in one of the most prime areas on this island enjoying views of the capital city of Valletta and beyond. Upon entrance one can find a welcoming naturally lit space leading to a separate fully equipped kitchen/dining, guest toilet, a comfortable living. Formal dining area facing a lovely terrace which has been altered to be partly indoors and partly outdoors with a lounge and BBQ area enjoying breath-taking sea-views; ideal for entraining. Terrace is equipped with electric shutters. Sleeping quarters are set at the back part of this property with access to a branded bathroom, second living area including three double bedrooms; master with en-suite also leading to a balcony ideal for laundry purposes. Complementing this property is street level car space. Viewing this property is a must. Contact agent for more information.

#### Rooms

- Kitchen/Dining : 3.6 x 6.2 m (22.32 m2)
- ✓ Living: 6.2 x 5.6 m (34.72 m2)
- ✓ Living: 7 x 7.7 m (53.9 m2)
- Double Bedroom : 4.7 x 6 m (28.2 m2)
- ✓ Double Bedroom : 3.4 x 4.6 m (15.64 m2)
- ✓ Double Bedroom : 4 x 4.9 m (19.6 m2)
- Hallway : 2 x 4.5 m (9 m2)
- ✓ Hallway : 13.4 x 1.7 m (22.78 m2)
- ✓ Bathroom : 2.8 x 2.8 m (7.84 m2)
- Shower Ensuite : 1.3 x 3.7 m (4.81 m2)
- ✓ Guest Toilet : 1.2 x 1 m (1.2 m2)