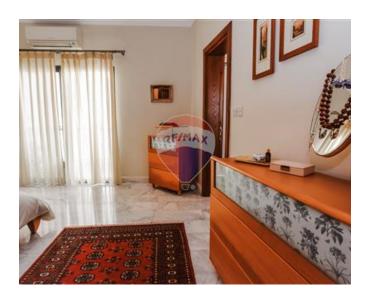

### **Apartment - For Sale - Sliema**

One off opportunity owning a seafront apartment in one of the most prime areas on this island enjoying views of the capital city of Valletta and beyond. Upon entrance one can find a welcoming naturally lit space leading to a separate fully equipped kitchen/dining, guest toilet, a comfortable living. Formal dining area facing a lovely terrace which has been altered to be partly indoors and partly outdoors with a lounge and BBQ area enjoying breath-taking sea-views; ideal for entraining. Terrace is equipped with electric shutters. Sleeping quarters are set at the back part of this property with access to a branded bathroom, second living area including three double bedrooms; master with en-suite also leading to a balcony ideal for laundry purposes. Complementing this property is street level car space. Viewing this property is a must. Contact agent for more information.

#### Rooms

- Kitchen/Dining : 3.6 x 6.2 m (22.32 m2)
- ✓ Living: 6.2 x 5.6 m (34.72 m2)
- ✓ Living: 7 x 7.7 m (53.9 m2)
- Double Bedroom : 4.7 x 6 m (28.2 m2)
- ✓ Double Bedroom : 3.4 x 4.6 m (15.64 m2)
- ✓ Double Bedroom : 4 x 4.9 m (19.6 m2)
- Hallway : 2 x 4.5 m (9 m2)
- ✓ Hallway : 13.4 x 1.7 m (22.78 m2)
- ✓ Bathroom : 2.8 x 2.8 m (7.84 m2)
- Shower Ensuite : 1.3 x 3.7 m (4.81 m2)
- ✓ Guest Toilet : 1.2 x 1 m (1.2 m2)