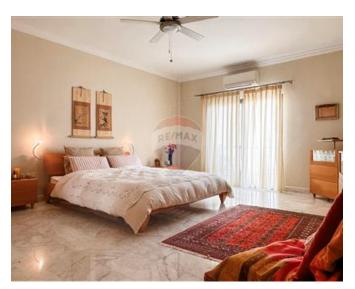

### **Apartment - For Sale - Sliema**

One off opportunity owning a seafront apartment in one of the most prime areas on this island enjoying views of the capital city of Valletta and beyond. Upon entrance one can find a welcoming naturally lit space leading to a separate fully equipped kitchen/dining, guest toilet, a comfortable living. Formal dining area facing a lovely terrace which has been altered to be partly indoors and partly outdoors with a lounge and BBQ area enjoying breath-taking sea-views; ideal for entraining. Terrace is equipped with electric shutters. Sleeping quarters are set at the back part of this property with access to a branded bathroom, second living area including three double bedrooms; master with en-suite also leading to a balcony ideal for laundry purposes. Complementing this property is street level car space. Viewing this property is a must. Contact agent for more information.

#### Rooms

- Kitchen/Dining : 3.6 x 6.2 m (22.32 m2)
- ✓ Living: 6.2 x 5.6 m (34.72 m2)
- ✓ Living: 7 x 7.7 m (53.9 m2)
- Double Bedroom : 4.7 x 6 m (28.2 m2)
- ✓ Double Bedroom : 3.4 x 4.6 m (15.64 m2)
- ✓ Double Bedroom : 4 x 4.9 m (19.6 m2)
- Hallway : 2 x 4.5 m (9 m2)
- ✓ Hallway : 13.4 x 1.7 m (22.78 m2)
- ✓ Bathroom : 2.8 x 2.8 m (7.84 m2)
- Shower Ensuite : 1.3 x 3.7 m (4.81 m2)
- ✓ Guest Toilet : 1.2 x 1 m (1.2 m2)