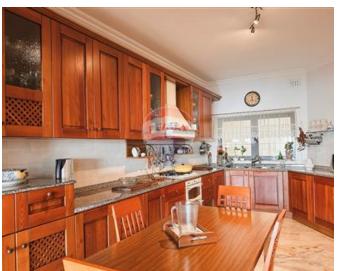

### **Apartment - For Sale - Sliema**

One off opportunity owning a seafront apartment in one of the most prime areas on this island enjoying views of the capital city of Valletta and beyond. Upon entrance one can find a welcoming naturally lit space leading to a separate fully equipped kitchen/dining, guest toilet, a comfortable living. Formal dining area facing a lovely terrace which has been altered to be partly indoors and partly outdoors with a lounge and BBQ area enjoying breath-taking sea-views; ideal for entraining. Terrace is equipped with electric shutters. Sleeping quarters are set at the back part of this property with access to a branded bathroom, second living area including three double bedrooms; master with en-suite also leading to a balcony ideal for laundry purposes. Complementing this property is street level car space. Viewing this property is a must. Contact agent for more information.

#### Rooms

- Kitchen/Dining : 3.6 x 6.2 m (22.32 m2)
- ✓ Living: 6.2 x 5.6 m (34.72 m2)
- ✓ Living: 7 x 7.7 m (53.9 m2)
- Double Bedroom : 4.7 x 6 m (28.2 m2)
- ✓ Double Bedroom : 3.4 x 4.6 m (15.64 m2)
- ✓ Double Bedroom : 4 x 4.9 m (19.6 m2)
- Hallway : 2 x 4.5 m (9 m2)
- ✓ Hallway : 13.4 x 1.7 m (22.78 m2)
- ✓ Bathroom : 2.8 x 2.8 m (7.84 m2)
- Shower Ensuite : 1.3 x 3.7 m (4.81 m2)
- ✓ Guest Toilet : 1.2 x 1 m (1.2 m2)