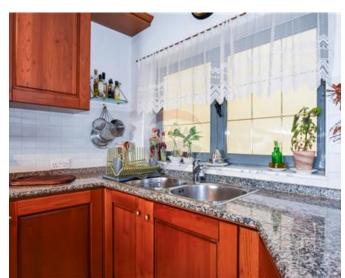

### **Apartment - For Sale - Sliema**

One off opportunity owning a seafront apartment in one of the most prime areas on this island enjoying views of the capital city of Valletta and beyond. Upon entrance one can find a welcoming naturally lit space leading to a separate fully equipped kitchen/dining, guest toilet, a comfortable living. Formal dining area facing a lovely terrace which has been altered to be partly indoors and partly outdoors with a lounge and BBQ area enjoying breath-taking sea-views; ideal for entraining. Terrace is equipped with electric shutters. Sleeping quarters are set at the back part of this property with access to a branded bathroom, second living area including three double bedrooms; master with en-suite also leading to a balcony ideal for laundry purposes. Complementing this property is street level car space. Viewing this property is a must. Contact agent for more information.

#### Rooms

- Kitchen/Dining : 3.6 x 6.2 m (22.32 m2)
- ✓ Living: 6.2 x 5.6 m (34.72 m2)
- ✓ Living: 7 x 7.7 m (53.9 m2)
- Double Bedroom : 4.7 x 6 m (28.2 m2)
- ✓ Double Bedroom : 3.4 x 4.6 m (15.64 m2)
- ✓ Double Bedroom : 4 x 4.9 m (19.6 m2)
- Hallway : 2 x 4.5 m (9 m2)
- ✓ Hallway : 13.4 x 1.7 m (22.78 m2)
- ✓ Bathroom : 2.8 x 2.8 m (7.84 m2)
- Shower Ensuite : 1.3 x 3.7 m (4.81 m2)
- ✓ Guest Toilet : 1.2 x 1 m (1.2 m2)