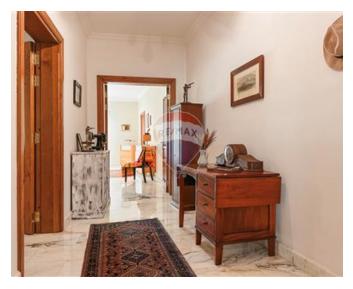

### **Apartment - For Sale - Sliema**

One off opportunity owning a seafront apartment in one of the most prime areas on this island enjoying views of the capital city of Valletta and beyond. Upon entrance one can find a welcoming naturally lit space leading to a separate fully equipped kitchen/dining, guest toilet, a comfortable living. Formal dining area facing a lovely terrace which has been altered to be partly indoors and partly outdoors with a lounge and BBQ area enjoying breath-taking sea-views; ideal for entraining. Terrace is equipped with electric shutters. Sleeping quarters are set at the back part of this property with access to a branded bathroom, second living area including three double bedrooms; master with en-suite also leading to a balcony ideal for laundry purposes. Complementing this property is street level car space. Viewing this property is a must. Contact agent for more information.

#### Rooms

- Kitchen/Dining : 3.6 x 6.2 m (22.32 m2)
- ✓ Living: 6.2 x 5.6 m (34.72 m2)
- ✓ Living: 7 x 7.7 m (53.9 m2)
- Double Bedroom : 4.7 x 6 m (28.2 m2)
- ✓ Double Bedroom : 3.4 x 4.6 m (15.64 m2)
- ✓ Double Bedroom : 4 x 4.9 m (19.6 m2)
- Hallway : 2 x 4.5 m (9 m2)
- ✓ Hallway : 13.4 x 1.7 m (22.78 m2)
- ✓ Bathroom : 2.8 x 2.8 m (7.84 m2)
- Shower Ensuite : 1.3 x 3.7 m (4.81 m2)
- ✓ Guest Toilet : 1.2 x 1 m (1.2 m2)