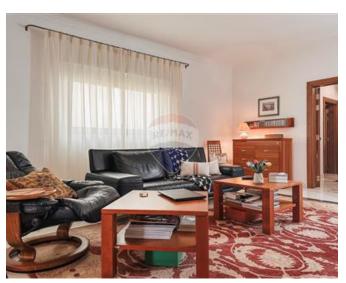

### **Apartment - For Sale - Sliema**

One off opportunity owning a seafront apartment in one of the most prime areas on this island enjoying views of the capital city of Valletta and beyond. Upon entrance one can find a welcoming naturally lit space leading to a separate fully equipped kitchen/dining, guest toilet, a comfortable living. Formal dining area facing a lovely terrace which has been altered to be partly indoors and partly outdoors with a lounge and BBQ area enjoying breath-taking sea-views; ideal for entraining. Terrace is equipped with electric shutters. Sleeping quarters are set at the back part of this property with access to a branded bathroom, second living area including three double bedrooms; master with en-suite also leading to a balcony ideal for laundry purposes. Complementing this property is street level car space. Viewing this property is a must. Contact agent for more information.

#### Rooms

- Kitchen/Dining : 3.6 x 6.2 m (22.32 m2)
- ✓ Living: 6.2 x 5.6 m (34.72 m2)
- ✓ Living: 7 x 7.7 m (53.9 m2)
- Double Bedroom : 4.7 x 6 m (28.2 m2)
- ✓ Double Bedroom : 3.4 x 4.6 m (15.64 m2)
- ✓ Double Bedroom : 4 x 4.9 m (19.6 m2)
- Hallway : 2 x 4.5 m (9 m2)
- ✓ Hallway : 13.4 x 1.7 m (22.78 m2)
- ✓ Bathroom : 2.8 x 2.8 m (7.84 m2)
- Shower Ensuite : 1.3 x 3.7 m (4.81 m2)
- ✓ Guest Toilet : 1.2 x 1 m (1.2 m2)