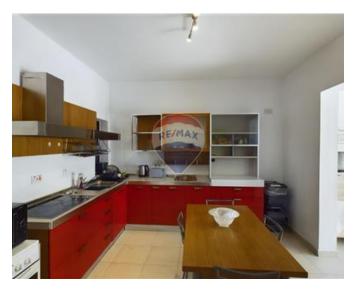

## **Apartment - For Sale - Sliema**

SLIEMA - APARTMENT with stunning views, located on the fourth floor and served with a lift. Comprises of Kitchen/Living/Dining, 2 good-sized balconies, a Bathroom, and 3 double bedrooms (main with En-suite). This property also includes an interconnected car space accessible by lift. Viewing is highly recommended. Contact your RE/MAX agent today

### Rooms

- Hallway : 1.44 x 10.3 m (14.83 m2)
- Living/Dining : 7.05 x 3.95 m (27.85 m2)
- Kitchen : 3.83 x 3.42 m (13.1 m2)
- Bathroom : 2.37 x 2.15 m (5.1 m2)
- Double Bedroom : 3.55 x 3.04 m (10.79 m2)
- Bathroom Ensuite : 1.95 x 1.77 m (3.45 m2)
- Double Bedroom : 4.75 x 2.89 m (13.73 m2)
- Single Bedroom : 3.64 x 2.55 m (9.28 m2)
- Open Space : 1.8 x 1.42 m (2.56 m2)
- Open Space : 2.83 x 2.17 m (6.14 m2)
- Open Space : 2.92 x 2.18 m (6.37 m2)