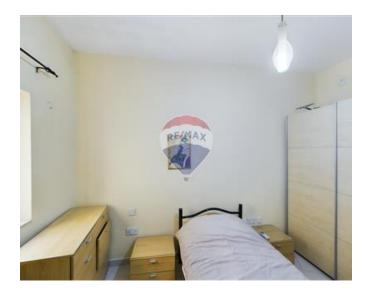

### Rooms

- Hallway : 1.44 x 10.3 m (14.83 m2)
- Living/Dining : 7.05 x 3.95 m (27.85 m2)
- Kitchen : 3.83 x 3.42 m (13.1 m2)
- Bathroom : 2.37 x 2.15 m (5.1 m2)
- Double Bedroom : 3.55 x 3.04 m (10.79 m2)
- Bathroom Ensuite : 1.95 x 1.77 m (3.45 m2)
- Double Bedroom : 4.75 x 2.89 m (13.73 m2)
- Single Bedroom : 3.64 x 2.55 m (9.28 m2)
- Open Space : 1.8 x 1.42 m (2.56 m2)
- Open Space : 2.83 x 2.17 m (6.14 m2)
- Open Space : 2.92 x 2.18 m (6.37 m2)

## Gallery

Arlent Ashiku RE/MAX Central - Birkirkara

M: 79339100 E: arlent@remaxcentral.com.mt T: 21480165

**RE/MAX Central - Birkirkara** Central Real Estate LTD,Triq Dun Karm, Birkirkara, Malta