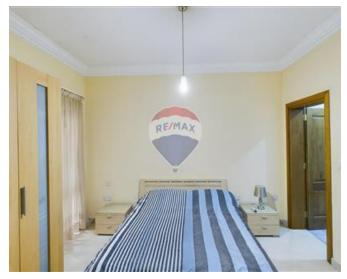

### Rooms

- Hallway : 1.44 x 10.3 m (14.83 m2)
- Living/Dining : 7.05 x 3.95 m (27.85 m2)
- Kitchen : 3.83 x 3.42 m (13.1 m2)
- Bathroom : 2.37 x 2.15 m (5.1 m2)
- Double Bedroom : 3.55 x 3.04 m (10.79 m2)
- Bathroom Ensuite : 1.95 x 1.77 m (3.45 m2)
- Double Bedroom : 4.75 x 2.89 m (13.73 m2)
- Single Bedroom : 3.64 x 2.55 m (9.28 m2)
- Open Space : 1.8 x 1.42 m (2.56 m2)
- Open Space : 2.83 x 2.17 m (6.14 m2)
- Open Space : 2.92 x 2.18 m (6.37 m2)

## Gallery

Arlent Ashiku RE/MAX Central - Birkirkara

M: 79339100 E: arlent@remaxcentral.com.mt T: 21480165

**RE/MAX Central - Birkirkara** Central Real Estate LTD,Triq Dun Karm, Birkirkara, Malta