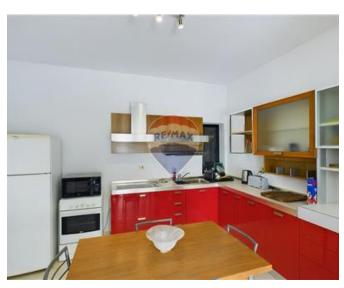

## **Apartment - For Sale - Sliema**

SLIEMA - APARTMENT with stunning views, located on the fourth floor and served with a lift. Comprises of Kitchen/Living/Dining, 2 good-sized balconies, a Bathroom, and 3 double bedrooms (main with En-suite). This property also includes an interconnected car space accessible by lift. Viewing is highly recommended. Contact your RE/MAX agent today

### Rooms

- Hallway : 1.44 x 10.3 m (14.83 m2)
- Living/Dining : 7.05 x 3.95 m (27.85 m2)
- Kitchen : 3.83 x 3.42 m (13.1 m2)
- Bathroom : 2.37 x 2.15 m (5.1 m2)
- Double Bedroom : 3.55 x 3.04 m (10.79 m2)
- Bathroom Ensuite : 1.95 x 1.77 m (3.45 m2)
- Double Bedroom : 4.75 x 2.89 m (13.73 m2)
- Single Bedroom : 3.64 x 2.55 m (9.28 m2)
- Open Space : 1.8 x 1.42 m (2.56 m2)
- Open Space : 2.83 x 2.17 m (6.14 m2)
- Open Space : 2.92 x 2.18 m (6.37 m2)