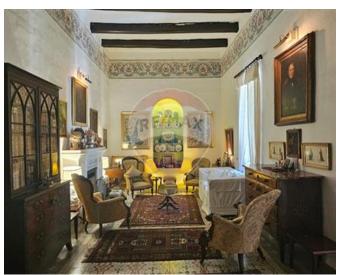

### Palazzino - For Sale - Birkirkara

Welcome to this exquisite 17th-century Baroque-style Palazzino in Birkirkara, Malta. Situated on a charming street. Upon entering this double-fronted property, you are greeted by its grand entrance hall, which spans the entire length of the home. Large rooms branch off from either side of the hall, leading to a magnificent 500sqm mature garden at the rear. The front rooms include a garage and study, followed by a sitting room and a stairwell to the first floor. A spacious central courtyard, features an impressive dining room, perfect for all fresco entertaining. At the rear of the property, you will find a large bathroom, kitchen, and living room, overlooking the serene garden. On the first floor, a traditional Sala Nobile greets you as you ascend the stairwell. A grand hallway provides access to four generously sized bedrooms, including a main bedroom with an ensuite. Additionally, there is a large family bathroom and a stunning terrace that overlooks the garden towards the rear. The garden itself is a lush 500sqm oasis, adorned with various fruit trees and four garden rooms. It offers ample space for a pool, decking, and entertainment areas. The garden also houses a large water reservoir and a wartime bomb shelter. Furthermore, there is a cellar and a well beneath the property. At roof level, 300sqm of space awaits, offering the potential for a spectacular roof terrace or the potential to extend the internal living space of the property if permits are approved. This Palazzino is a perfect blend of historic charm and modern potential, offering a unique and luxurious living experience. The property is also surrounded by ongoing renovations and new residents, creating a vibrant and evolving neighbourhood.