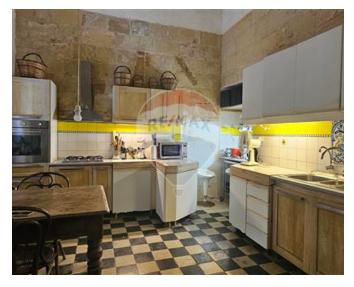

### Palazzino - For Sale - Birkirkara

Welcome to this exquisite 17th-century Baroque-style Palazzino in Birkirkara, Malta. Situated on a charming street. Upon entering this double-fronted property, you are greeted by its grand entrance hall, which spans the entire length of the home. Large rooms branch off from either side of the hall, leading to a magnificent 500sqm mature garden at the rear. The front rooms include a garage and study, followed by a sitting room and a stairwell to the first floor. A spacious central courtyard, features an impressive dining room, perfect for all fresco entertaining. At the rear of the property, you will find a large bathroom, kitchen, and living room, overlooking the serene garden. On the first floor, a traditional Sala Nobile greets you as you ascend the stairwell. A grand hallway provides access to four generously sized bedrooms, including a main bedroom with an ensuite. Additionally, there is a large family bathroom and a stunning terrace that overlooks the garden towards the rear. The garden itself is a lush 500sqm oasis, adorned with various fruit trees and four garden rooms. It offers ample space for a pool, decking, and entertainment areas. The garden also houses a large water reservoir and a wartime bomb shelter. Furthermore, there is a cellar and a well beneath the property. At roof level, 300sqm of space awaits, offering the potential for a spectacular roof terrace or the potential to extend the internal living space of the property if permits are approved. This Palazzino is a perfect blend of historic charm and modern potential, offering a unique and luxurious living experience. The property is also surrounded by ongoing renovations and new residents, creating a vibrant and evolving neighbourhood.