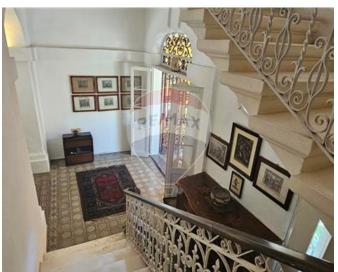

### Palazzino - For Sale - Birkirkara

Welcome to this exquisite 17th-century Baroque-style Palazzino in Birkirkara, Malta. Situated on a charming street. Upon entering this double-fronted property, you are greeted by its grand entrance hall, which spans the entire length of the home. Large rooms branch off from either side of the hall, leading to a magnificent 500sqm mature garden at the rear. The front rooms include a garage and study, followed by a sitting room and a stairwell to the first floor. A spacious central courtyard, features an impressive dining room, perfect for all fresco entertaining. At the rear of the property, you will find a large bathroom, kitchen, and living room, overlooking the serene garden. On the first floor, a traditional Sala Nobile greets you as you ascend the stairwell. A grand hallway provides access to four generously sized bedrooms, including a main bedroom with an ensuite. Additionally, there is a large family bathroom and a stunning terrace that overlooks the garden towards the rear. The garden itself is a lush 500sqm oasis, adorned with various fruit trees and four garden rooms. It offers ample space for a pool, decking, and entertainment areas. The garden also houses a large water reservoir and a wartime bomb shelter. Furthermore, there is a cellar and a well beneath the property. At roof level, 300sqm of space awaits, offering the potential for a spectacular roof terrace or the potential to extend the internal living space of the property if permits are approved. This Palazzino is a perfect blend of historic charm and modern potential, offering a unique and luxurious living experience. The property is also surrounded by ongoing renovations and new residents, creating a vibrant and evolving neighbourhood.