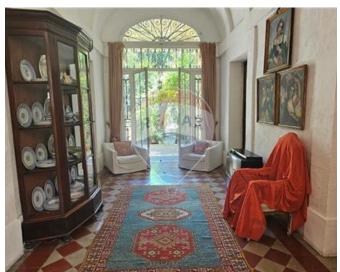

### Palazzino - For Sale - Birkirkara

Welcome to this exquisite 17th-century Baroque-style Palazzino in Birkirkara, Malta. Situated on a charming street. Upon entering this double-fronted property, you are greeted by its grand entrance hall, which spans the entire length of the home. Large rooms branch off from either side of the hall, leading to a magnificent 500sqm mature garden at the rear. The front rooms include a garage and study, followed by a sitting room and a stairwell to the first floor. A spacious central courtyard, features an impressive dining room, perfect for all fresco entertaining. At the rear of the property, you will find a large bathroom, kitchen, and living room, overlooking the serene garden. On the first floor, a traditional Sala Nobile greets you as you ascend the stairwell. A grand hallway provides access to four generously sized bedrooms, including a main bedroom with an ensuite. Additionally, there is a large family bathroom and a stunning terrace that overlooks the garden towards the rear. The garden itself is a lush 500sqm oasis, adorned with various fruit trees and four garden rooms. It offers ample space for a pool, decking, and entertainment areas. The garden also houses a large water reservoir and a wartime bomb shelter. Furthermore, there is a cellar and a well beneath the property. At roof level, 300sqm of space awaits, offering the potential for a spectacular roof terrace or the potential to extend the internal living space of the property if permits are approved. This Palazzino is a perfect blend of historic charm and modern potential, offering a unique and luxurious living experience. The property is also surrounded by ongoing renovations and new residents, creating a vibrant and evolving neighbourhood.