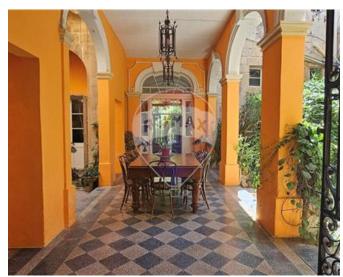

### Palazzino - For Sale - Birkirkara

Welcome to this exquisite 17th-century Baroque-style Palazzino in Birkirkara, Malta. Situated on a charming street. Upon entering this double-fronted property, you are greeted by its grand entrance hall, which spans the entire length of the home. Large rooms branch off from either side of the hall, leading to a magnificent 500sqm mature garden at the rear. The front rooms include a garage and study, followed by a sitting room and a stairwell to the first floor. A spacious central courtyard, features an impressive dining room, perfect for all fresco entertaining. At the rear of the property, you will find a large bathroom, kitchen, and living room, overlooking the serene garden. On the first floor, a traditional Sala Nobile greets you as you ascend the stairwell. A grand hallway provides access to four generously sized bedrooms, including a main bedroom with an ensuite. Additionally, there is a large family bathroom and a stunning terrace that overlooks the garden towards the rear. The garden itself is a lush 500sqm oasis, adorned with various fruit trees and four garden rooms. It offers ample space for a pool, decking, and entertainment areas. The garden also houses a large water reservoir and a wartime bomb shelter. Furthermore, there is a cellar and a well beneath the property. At roof level, 300sqm of space awaits, offering the potential for a spectacular roof terrace or the potential to extend the internal living space of the property if permits are approved. This Palazzino is a perfect blend of historic charm and modern potential, offering a unique and luxurious living experience. The property is also surrounded by ongoing renovations and new residents, creating a vibrant and evolving neighbourhood.