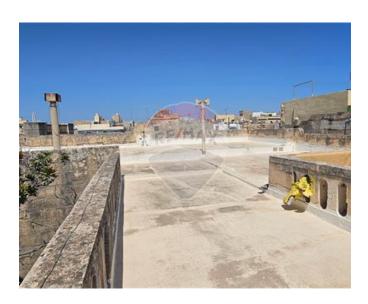

### Palazzino - For Sale - Birkirkara

Welcome to this exquisite 17th-century Baroque-style Palazzino in Birkirkara, Malta. Situated on a charming street. Upon entering this double-fronted property, you are greeted by its grand entrance hall, which spans the entire length of the home. Large rooms branch off from either side of the hall, leading to a magnificent 500sqm mature garden at the rear. The front rooms include a garage and study, followed by a sitting room and a stairwell to the first floor. A spacious central courtyard, features an impressive dining room, perfect for all fresco entertaining. At the rear of the property, you will find a large bathroom, kitchen, and living room, overlooking the serene garden. On the first floor, a traditional Sala Nobile greets you as you ascend the stairwell. A grand hallway provides access to four generously sized bedrooms, including a main bedroom with an ensuite. Additionally, there is a large family bathroom and a stunning terrace that overlooks the garden towards the rear. The garden itself is a lush 500sqm oasis, adorned with various fruit trees and four garden rooms. It offers ample space for a pool, decking, and entertainment areas. The garden also houses a large water reservoir and a wartime bomb shelter. Furthermore, there is a cellar and a well beneath the property. At roof level, 300sqm of space awaits, offering the potential for a spectacular roof terrace or the potential to extend the internal living space of the property if permits are approved. This Palazzino is a perfect blend of historic charm and modern potential, offering a unique and luxurious living experience. The property is also surrounded by ongoing renovations and new residents, creating a vibrant and evolving neighbourhood.