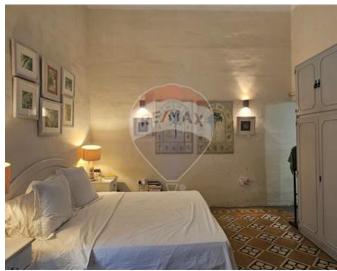

### Palazzino - For Sale - Birkirkara

Welcome to this exquisite 17th-century Baroque-style Palazzino in Birkirkara, Malta. Situated on a charming street. Upon entering this double-fronted property, you are greeted by its grand entrance hall, which spans the entire length of the home. Large rooms branch off from either side of the hall, leading to a magnificent 500sqm mature garden at the rear. The front rooms include a garage and study, followed by a sitting room and a stairwell to the first floor. A spacious central courtyard, features an impressive dining room, perfect for all fresco entertaining. At the rear of the property, you will find a large bathroom, kitchen, and living room, overlooking the serene garden. On the first floor, a traditional Sala Nobile greets you as you ascend the stairwell. A grand hallway provides access to four generously sized bedrooms, including a main bedroom with an ensuite. Additionally, there is a large family bathroom and a stunning terrace that overlooks the garden towards the rear. The garden itself is a lush 500sqm oasis, adorned with various fruit trees and four garden rooms. It offers ample space for a pool, decking, and entertainment areas. The garden also houses a large water reservoir and a wartime bomb shelter. Furthermore, there is a cellar and a well beneath the property. At roof level, 300sqm of space awaits, offering the potential for a spectacular roof terrace or the potential to extend the internal living space of the property if permits are approved. This Palazzino is a perfect blend of historic charm and modern potential, offering a unique and luxurious living experience. The property is also surrounded by ongoing renovations and new residents, creating a vibrant and evolving neighbourhood.

#### Rooms

- ✓ Hall: 7.3 x 2.9 m (21.17 m2)
- Office / Study : 3.8 x 4.8 m (18.24 m2)

- Double Bedroom : 4.3 x 4.3 m (18.49 m2)
- Open Space : 8 x 12.1 m (96.8 m2)
- ✓ Dining: 8 x 2.9 m (23.2 m2)
- ✓ Living: 4.6 x 5.3 m (24.38 m2)
- Office / Study : 2.3 x 4.7 m (10.81 m2)
- ✓ Bathroom : 2 x 3.2 m (6.4 m2)
- Kitchen: 3.7 x 4.3 m (15.91 m2)
- ✓ Kitchen Pantry: 1.4 x 1 m (1.4 m2)
- ✓ Hall: 7.8 x 3.8 m (29.64 m2)
- ✓ Double Bedroom : 3.8 x 4.8 m (18.24 m2)
- ✓ Double Bedroom : 4.3 x 4.3 m (18.49 m2)
- ✓ Hallway : 8 x 2.9 m (23.2 m2)
- ✓ Double Bedroom : 4.6 x 5.3 m (24.38 m2)
- ✓ Walk In Wardrobe : 4.7 x 2.3 m (10.81 m2)
- ✓ Double Bedroom : 3.7 x 4.3 m (15.91 m2)
- ✓ Shower Ensuite : 1.4 x 1 m (1.4 m2)
- ✓ Bathroom : 2 x 3.2 m (6.4 m2)
- ✓ Open Space : 21 x 24 m (504 m2)