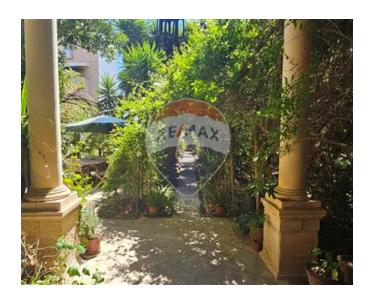

### Palazzino - For Sale - Birkirkara

Welcome to this exquisite 17th-century Baroque-style Palazzino in Birkirkara, Malta. Situated on a charming street. Upon entering this double-fronted property, you are greeted by its grand entrance hall, which spans the entire length of the home. Large rooms branch off from either side of the hall, leading to a magnificent 500sqm mature garden at the rear. The front rooms include a garage and study, followed by a sitting room and a stairwell to the first floor. A spacious central courtyard, features an impressive dining room, perfect for all fresco entertaining. At the rear of the property, you will find a large bathroom, kitchen, and living room, overlooking the serene garden. On the first floor, a traditional Sala Nobile greets you as you ascend the stairwell. A grand hallway provides access to four generously sized bedrooms, including a main bedroom with an ensuite. Additionally, there is a large family bathroom and a stunning terrace that overlooks the garden towards the rear. The garden itself is a lush 500sqm oasis, adorned with various fruit trees and four garden rooms. It offers ample space for a pool, decking, and entertainment areas. The garden also houses a large water reservoir and a wartime bomb shelter. Furthermore, there is a cellar and a well beneath the property. At roof level, 300sqm of space awaits, offering the potential for a spectacular roof terrace or the potential to extend the internal living space of the property if permits are approved. This Palazzino is a perfect blend of historic charm and modern potential, offering a unique and luxurious living experience. The property is also surrounded by ongoing renovations and new residents, creating a vibrant and evolving neighbourhood.