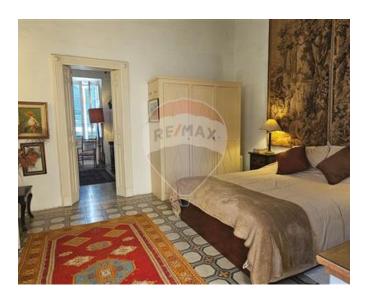

### Palazzino - For Sale - Birkirkara

Welcome to this exquisite 17th-century Baroque-style Palazzino in Birkirkara, Malta. Situated on a charming street. Upon entering this double-fronted property, you are greeted by its grand entrance hall, which spans the entire length of the home. Large rooms branch off from either side of the hall, leading to a magnificent 500sqm mature garden at the rear. The front rooms include a garage and study, followed by a sitting room and a stairwell to the first floor. A spacious central courtyard, features an impressive dining room, perfect for all fresco entertaining. At the rear of the property, you will find a large bathroom, kitchen, and living room, overlooking the serene garden. On the first floor, a traditional Sala Nobile greets you as you ascend the stairwell. A grand hallway provides access to four generously sized bedrooms, including a main bedroom with an ensuite. Additionally, there is a large family bathroom and a stunning terrace that overlooks the garden towards the rear. The garden itself is a lush 500sqm oasis, adorned with various fruit trees and four garden rooms. It offers ample space for a pool, decking, and entertainment areas. The garden also houses a large water reservoir and a wartime bomb shelter. Furthermore, there is a cellar and a well beneath the property. At roof level, 300sqm of space awaits, offering the potential for a spectacular roof terrace or the potential to extend the internal living space of the property if permits are approved. This Palazzino is a perfect blend of historic charm and modern potential, offering a unique and luxurious living experience. The property is also surrounded by ongoing renovations and new residents, creating a vibrant and evolving neighbourhood.

#### Rooms

- ✓ Hall: 7.3 x 2.9 m (21.17 m2)
- Office / Study : 3.8 x 4.8 m (18.24 m2)

- Double Bedroom : 4.3 x 4.3 m (18.49 m2)
- Open Space : 8 x 12.1 m (96.8 m2)
- ✓ Dining: 8 x 2.9 m (23.2 m2)
- ✓ Living: 4.6 x 5.3 m (24.38 m2)
- Office / Study : 2.3 x 4.7 m (10.81 m2)
- ✓ Bathroom : 2 x 3.2 m (6.4 m2)
- Kitchen: 3.7 x 4.3 m (15.91 m2)
- ✓ Kitchen Pantry: 1.4 x 1 m (1.4 m2)
- ✓ Hall: 7.8 x 3.8 m (29.64 m2)
- ✓ Double Bedroom : 3.8 x 4.8 m (18.24 m2)
- ✓ Double Bedroom : 4.3 x 4.3 m (18.49 m2)
- ✓ Hallway : 8 x 2.9 m (23.2 m2)
- ✓ Double Bedroom : 4.6 x 5.3 m (24.38 m2)
- ✓ Walk In Wardrobe : 4.7 x 2.3 m (10.81 m2)
- ✓ Double Bedroom : 3.7 x 4.3 m (15.91 m2)
- ✓ Shower Ensuite : 1.4 x 1 m (1.4 m2)
- ✓ Bathroom : 2 x 3.2 m (6.4 m2)
- ✓ Open Space : 21 x 24 m (504 m2)