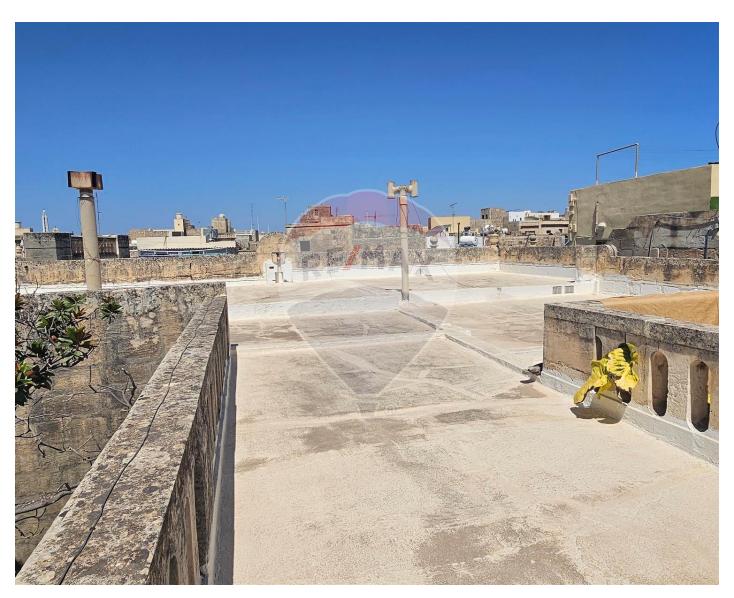

### Palazzino - For Sale - Birkirkara

Welcome to this exquisite 17th-century Baroque-style Palazzino in Birkirkara, Malta. Situated on a charming street. Upon entering this double-fronted property, you are greeted by its grand entrance hall, which spans the entire length of the home. Large rooms branch off from either side of the hall, leading to a magnificent 500sqm mature garden at the rear. The front rooms include a garage and study, followed by a sitting room and a stairwell to the first floor. A spacious central courtyard, features an impressive dining room, perfect for all fresco entertaining. At the rear of the property, you will find a large bathroom, kitchen, and living room, overlooking the serene garden. On the first floor, a traditional Sala Nobile greets you as you ascend the stairwell. A grand hallway provides access to four generously sized bedrooms, including a main bedroom with an ensuite. Additionally, there is a large family bathroom and a stunning terrace that overlooks the garden towards the rear. The garden itself is a lush 500sqm oasis, adorned with various fruit trees and four garden rooms. It offers ample space for a pool, decking, and entertainment areas. The garden also houses a large water reservoir and a wartime bomb shelter. Furthermore, there is a cellar and a well beneath the property. At roof level, 300sqm of space awaits, offering the potential for a spectacular roof terrace or the potential to extend the internal living space of the property if permits are approved. This Palazzino is a perfect blend of historic charm and modern potential, offering a unique and luxurious living experience. The property is also surrounded by ongoing renovations and new residents, creating a vibrant and evolving neighbourhood.