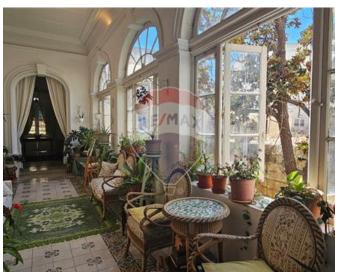

### Palazzino - For Sale - Birkirkara

Welcome to this exquisite 17th-century Baroque-style Palazzino in Birkirkara, Malta. Situated on a charming street. Upon entering this double-fronted property, you are greeted by its grand entrance hall, which spans the entire length of the home. Large rooms branch off from either side of the hall, leading to a magnificent 500sqm mature garden at the rear. The front rooms include a garage and study, followed by a sitting room and a stairwell to the first floor. A spacious central courtyard, features an impressive dining room, perfect for all fresco entertaining. At the rear of the property, you will find a large bathroom, kitchen, and living room, overlooking the serene garden. On the first floor, a traditional Sala Nobile greets you as you ascend the stairwell. A grand hallway provides access to four generously sized bedrooms, including a main bedroom with an ensuite. Additionally, there is a large family bathroom and a stunning terrace that overlooks the garden towards the rear. The garden itself is a lush 500sqm oasis, adorned with various fruit trees and four garden rooms. It offers ample space for a pool, decking, and entertainment areas. The garden also houses a large water reservoir and a wartime bomb shelter. Furthermore, there is a cellar and a well beneath the property. At roof level, 300sqm of space awaits, offering the potential for a spectacular roof terrace or the potential to extend the internal living space of the property if permits are approved. This Palazzino is a perfect blend of historic charm and modern potential, offering a unique and luxurious living experience. The property is also surrounded by ongoing renovations and new residents, creating a vibrant and evolving neighbourhood.