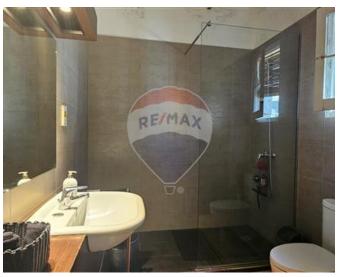

### Palazzino - For Sale - Birkirkara

Welcome to this exquisite 17th-century Baroque-style Palazzino in Birkirkara, Malta. Situated on a charming street. Upon entering this double-fronted property, you are greeted by its grand entrance hall, which spans the entire length of the home. Large rooms branch off from either side of the hall, leading to a magnificent 500sqm mature garden at the rear. The front rooms include a garage and study, followed by a sitting room and a stairwell to the first floor. A spacious central courtyard, features an impressive dining room, perfect for all fresco entertaining. At the rear of the property, you will find a large bathroom, kitchen, and living room, overlooking the serene garden. On the first floor, a traditional Sala Nobile greets you as you ascend the stairwell. A grand hallway provides access to four generously sized bedrooms, including a main bedroom with an ensuite. Additionally, there is a large family bathroom and a stunning terrace that overlooks the garden towards the rear. The garden itself is a lush 500sqm oasis, adorned with various fruit trees and four garden rooms. It offers ample space for a pool, decking, and entertainment areas. The garden also houses a large water reservoir and a wartime bomb shelter. Furthermore, there is a cellar and a well beneath the property. At roof level, 300sqm of space awaits, offering the potential for a spectacular roof terrace or the potential to extend the internal living space of the property if permits are approved. This Palazzino is a perfect blend of historic charm and modern potential, offering a unique and luxurious living experience. The property is also surrounded by ongoing renovations and new residents, creating a vibrant and evolving neighbourhood.

#### Rooms

- ✓ Hall: 7.3 x 2.9 m (21.17 m2)
- Office / Study : 3.8 x 4.8 m (18.24 m2)

- Double Bedroom : 4.3 x 4.3 m (18.49 m2)
- Open Space : 8 x 12.1 m (96.8 m2)
- ✓ Dining: 8 x 2.9 m (23.2 m2)
- ✓ Living: 4.6 x 5.3 m (24.38 m2)
- Office / Study : 2.3 x 4.7 m (10.81 m2)
- ✓ Bathroom : 2 x 3.2 m (6.4 m2)
- Kitchen: 3.7 x 4.3 m (15.91 m2)
- ✓ Kitchen Pantry: 1.4 x 1 m (1.4 m2)
- ✓ Hall: 7.8 x 3.8 m (29.64 m2)
- ✓ Double Bedroom : 3.8 x 4.8 m (18.24 m2)
- ✓ Double Bedroom : 4.3 x 4.3 m (18.49 m2)
- ✓ Hallway : 8 x 2.9 m (23.2 m2)
- ✓ Double Bedroom : 4.6 x 5.3 m (24.38 m2)
- ✓ Walk In Wardrobe : 4.7 x 2.3 m (10.81 m2)
- ✓ Double Bedroom : 3.7 x 4.3 m (15.91 m2)
- ✓ Shower Ensuite : 1.4 x 1 m (1.4 m2)
- ✓ Bathroom : 2 x 3.2 m (6.4 m2)
- ✓ Open Space : 21 x 24 m (504 m2)