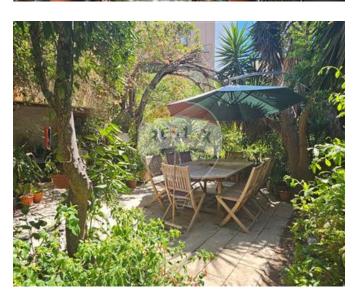

### Palazzino - For Sale - Birkirkara

Welcome to this exquisite 17th-century Baroque-style Palazzino in Birkirkara, Malta. Situated on a charming street. Upon entering this double-fronted property, you are greeted by its grand entrance hall, which spans the entire length of the home. Large rooms branch off from either side of the hall, leading to a magnificent 500sqm mature garden at the rear. The front rooms include a garage and study, followed by a sitting room and a stairwell to the first floor. A spacious central courtyard, features an impressive dining room, perfect for all fresco entertaining. At the rear of the property, you will find a large bathroom, kitchen, and living room, overlooking the serene garden. On the first floor, a traditional Sala Nobile greets you as you ascend the stairwell. A grand hallway provides access to four generously sized bedrooms, including a main bedroom with an ensuite. Additionally, there is a large family bathroom and a stunning terrace that overlooks the garden towards the rear. The garden itself is a lush 500sqm oasis, adorned with various fruit trees and four garden rooms. It offers ample space for a pool, decking, and entertainment areas. The garden also houses a large water reservoir and a wartime bomb shelter. Furthermore, there is a cellar and a well beneath the property. At roof level, 300sqm of space awaits, offering the potential for a spectacular roof terrace or the potential to extend the internal living space of the property if permits are approved. This Palazzino is a perfect blend of historic charm and modern potential, offering a unique and luxurious living experience. The property is also surrounded by ongoing renovations and new residents, creating a vibrant and evolving neighbourhood.