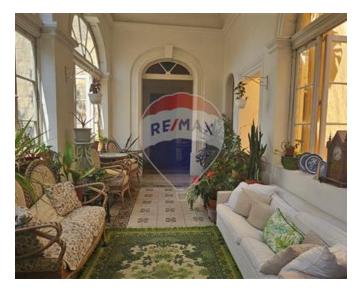

### Palazzino - For Sale - Birkirkara

Welcome to this exquisite 17th-century Baroque-style Palazzino in Birkirkara, Malta. Situated on a charming street. Upon entering this double-fronted property, you are greeted by its grand entrance hall, which spans the entire length of the home. Large rooms branch off from either side of the hall, leading to a magnificent 500sqm mature garden at the rear. The front rooms include a garage and study, followed by a sitting room and a stairwell to the first floor. A spacious central courtyard, features an impressive dining room, perfect for all fresco entertaining. At the rear of the property, you will find a large bathroom, kitchen, and living room, overlooking the serene garden. On the first floor, a traditional Sala Nobile greets you as you ascend the stairwell. A grand hallway provides access to four generously sized bedrooms, including a main bedroom with an ensuite. Additionally, there is a large family bathroom and a stunning terrace that overlooks the garden towards the rear. The garden itself is a lush 500sqm oasis, adorned with various fruit trees and four garden rooms. It offers ample space for a pool, decking, and entertainment areas. The garden also houses a large water reservoir and a wartime bomb shelter. Furthermore, there is a cellar and a well beneath the property. At roof level, 300sqm of space awaits, offering the potential for a spectacular roof terrace or the potential to extend the internal living space of the property if permits are approved. This Palazzino is a perfect blend of historic charm and modern potential, offering a unique and luxurious living experience. The property is also surrounded by ongoing renovations and new residents, creating a vibrant and evolving neighbourhood.

#### Rooms

- ✓ Hall: 7.3 x 2.9 m (21.17 m2)
- Office / Study : 3.8 x 4.8 m (18.24 m2)

- Double Bedroom : 4.3 x 4.3 m (18.49 m2)
- Open Space : 8 x 12.1 m (96.8 m2)
- ✓ Dining: 8 x 2.9 m (23.2 m2)
- ✓ Living: 4.6 x 5.3 m (24.38 m2)
- Office / Study : 2.3 x 4.7 m (10.81 m2)
- ✓ Bathroom : 2 x 3.2 m (6.4 m2)
- Kitchen: 3.7 x 4.3 m (15.91 m2)
- ✓ Kitchen Pantry: 1.4 x 1 m (1.4 m2)
- ✓ Hall: 7.8 x 3.8 m (29.64 m2)
- ✓ Double Bedroom : 3.8 x 4.8 m (18.24 m2)
- ✓ Double Bedroom : 4.3 x 4.3 m (18.49 m2)
- ✓ Hallway : 8 x 2.9 m (23.2 m2)
- ✓ Double Bedroom : 4.6 x 5.3 m (24.38 m2)
- ✓ Walk In Wardrobe : 4.7 x 2.3 m (10.81 m2)
- ✓ Double Bedroom : 3.7 x 4.3 m (15.91 m2)
- ✓ Shower Ensuite : 1.4 x 1 m (1.4 m2)
- ✓ Bathroom : 2 x 3.2 m (6.4 m2)
- ✓ Open Space : 21 x 24 m (504 m2)