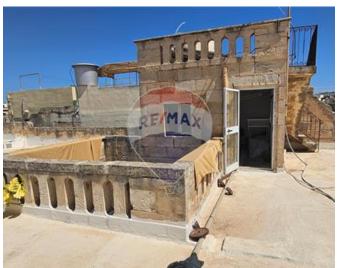

### Palazzino - For Sale - Birkirkara

Welcome to this exquisite 17th-century Baroque-style Palazzino in Birkirkara, Malta. Situated on a charming street. Upon entering this double-fronted property, you are greeted by its grand entrance hall, which spans the entire length of the home. Large rooms branch off from either side of the hall, leading to a magnificent 500sqm mature garden at the rear. The front rooms include a garage and study, followed by a sitting room and a stairwell to the first floor. A spacious central courtyard, features an impressive dining room, perfect for all fresco entertaining. At the rear of the property, you will find a large bathroom, kitchen, and living room, overlooking the serene garden. On the first floor, a traditional Sala Nobile greets you as you ascend the stairwell. A grand hallway provides access to four generously sized bedrooms, including a main bedroom with an ensuite. Additionally, there is a large family bathroom and a stunning terrace that overlooks the garden towards the rear. The garden itself is a lush 500sqm oasis, adorned with various fruit trees and four garden rooms. It offers ample space for a pool, decking, and entertainment areas. The garden also houses a large water reservoir and a wartime bomb shelter. Furthermore, there is a cellar and a well beneath the property. At roof level, 300sqm of space awaits, offering the potential for a spectacular roof terrace or the potential to extend the internal living space of the property if permits are approved. This Palazzino is a perfect blend of historic charm and modern potential, offering a unique and luxurious living experience. The property is also surrounded by ongoing renovations and new residents, creating a vibrant and evolving neighbourhood.