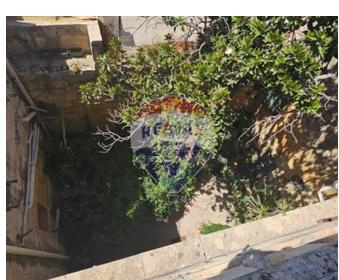

### Palazzino - For Sale - Birkirkara

Welcome to this exquisite 17th-century Baroque-style Palazzino in Birkirkara, Malta. Situated on a charming street. Upon entering this double-fronted property, you are greeted by its grand entrance hall, which spans the entire length of the home. Large rooms branch off from either side of the hall, leading to a magnificent 500sqm mature garden at the rear. The front rooms include a garage and study, followed by a sitting room and a stairwell to the first floor. A spacious central courtyard, features an impressive dining room, perfect for all fresco entertaining. At the rear of the property, you will find a large bathroom, kitchen, and living room, overlooking the serene garden. On the first floor, a traditional Sala Nobile greets you as you ascend the stairwell. A grand hallway provides access to four generously sized bedrooms, including a main bedroom with an ensuite. Additionally, there is a large family bathroom and a stunning terrace that overlooks the garden towards the rear. The garden itself is a lush 500sqm oasis, adorned with various fruit trees and four garden rooms. It offers ample space for a pool, decking, and entertainment areas. The garden also houses a large water reservoir and a wartime bomb shelter. Furthermore, there is a cellar and a well beneath the property. At roof level, 300sqm of space awaits, offering the potential for a spectacular roof terrace or the potential to extend the internal living space of the property if permits are approved. This Palazzino is a perfect blend of historic charm and modern potential, offering a unique and luxurious living experience. The property is also surrounded by ongoing renovations and new residents, creating a vibrant and evolving neighbourhood.