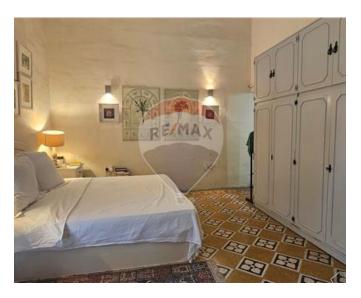

### Palazzino - For Sale - Birkirkara

Welcome to this exquisite 17th-century Baroque-style Palazzino in Birkirkara, Malta. Situated on a charming street. Upon entering this double-fronted property, you are greeted by its grand entrance hall, which spans the entire length of the home. Large rooms branch off from either side of the hall, leading to a magnificent 500sqm mature garden at the rear. The front rooms include a garage and study, followed by a sitting room and a stairwell to the first floor. A spacious central courtyard, features an impressive dining room, perfect for all fresco entertaining. At the rear of the property, you will find a large bathroom, kitchen, and living room, overlooking the serene garden. On the first floor, a traditional Sala Nobile greets you as you ascend the stairwell. A grand hallway provides access to four generously sized bedrooms, including a main bedroom with an ensuite. Additionally, there is a large family bathroom and a stunning terrace that overlooks the garden towards the rear. The garden itself is a lush 500sqm oasis, adorned with various fruit trees and four garden rooms. It offers ample space for a pool, decking, and entertainment areas. The garden also houses a large water reservoir and a wartime bomb shelter. Furthermore, there is a cellar and a well beneath the property. At roof level, 300sqm of space awaits, offering the potential for a spectacular roof terrace or the potential to extend the internal living space of the property if permits are approved. This Palazzino is a perfect blend of historic charm and modern potential, offering a unique and luxurious living experience. The property is also surrounded by ongoing renovations and new residents, creating a vibrant and evolving neighbourhood.

#### Rooms

- ✓ Hall: 7.3 x 2.9 m (21.17 m2)
- Office / Study : 3.8 x 4.8 m (18.24 m2)

- Double Bedroom : 4.3 x 4.3 m (18.49 m2)
- Open Space : 8 x 12.1 m (96.8 m2)
- ✓ Dining: 8 x 2.9 m (23.2 m2)
- ✓ Living: 4.6 x 5.3 m (24.38 m2)
- Office / Study : 2.3 x 4.7 m (10.81 m2)
- ✓ Bathroom : 2 x 3.2 m (6.4 m2)
- Kitchen: 3.7 x 4.3 m (15.91 m2)
- ✓ Kitchen Pantry: 1.4 x 1 m (1.4 m2)
- ✓ Hall: 7.8 x 3.8 m (29.64 m2)
- ✓ Double Bedroom : 3.8 x 4.8 m (18.24 m2)
- ✓ Double Bedroom : 4.3 x 4.3 m (18.49 m2)
- ✓ Hallway : 8 x 2.9 m (23.2 m2)
- ✓ Double Bedroom : 4.6 x 5.3 m (24.38 m2)
- ✓ Walk In Wardrobe : 4.7 x 2.3 m (10.81 m2)
- ✓ Double Bedroom : 3.7 x 4.3 m (15.91 m2)
- ✓ Shower Ensuite : 1.4 x 1 m (1.4 m2)
- ✓ Bathroom : 2 x 3.2 m (6.4 m2)
- ✓ Open Space : 21 x 24 m (504 m2)