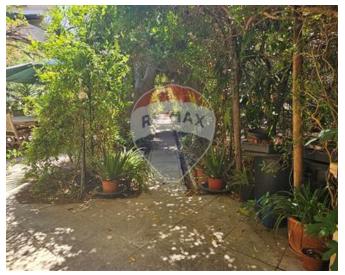

### Palazzino - For Sale - Birkirkara

Welcome to this exquisite 17th-century Baroque-style Palazzino in Birkirkara, Malta. Situated on a charming street. Upon entering this double-fronted property, you are greeted by its grand entrance hall, which spans the entire length of the home. Large rooms branch off from either side of the hall, leading to a magnificent 500sqm mature garden at the rear. The front rooms include a garage and study, followed by a sitting room and a stairwell to the first floor. A spacious central courtyard, features an impressive dining room, perfect for all fresco entertaining. At the rear of the property, you will find a large bathroom, kitchen, and living room, overlooking the serene garden. On the first floor, a traditional Sala Nobile greets you as you ascend the stairwell. A grand hallway provides access to four generously sized bedrooms, including a main bedroom with an ensuite. Additionally, there is a large family bathroom and a stunning terrace that overlooks the garden towards the rear. The garden itself is a lush 500sqm oasis, adorned with various fruit trees and four garden rooms. It offers ample space for a pool, decking, and entertainment areas. The garden also houses a large water reservoir and a wartime bomb shelter. Furthermore, there is a cellar and a well beneath the property. At roof level, 300sqm of space awaits, offering the potential for a spectacular roof terrace or the potential to extend the internal living space of the property if permits are approved. This Palazzino is a perfect blend of historic charm and modern potential, offering a unique and luxurious living experience. The property is also surrounded by ongoing renovations and new residents, creating a vibrant and evolving neighbourhood.