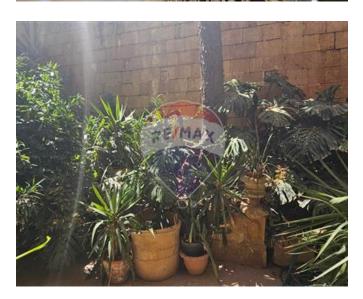

### Palazzino - For Sale - Birkirkara

Welcome to this exquisite 17th-century Baroque-style Palazzino in Birkirkara, Malta. Situated on a charming street. Upon entering this double-fronted property, you are greeted by its grand entrance hall, which spans the entire length of the home. Large rooms branch off from either side of the hall, leading to a magnificent 500sqm mature garden at the rear. The front rooms include a garage and study, followed by a sitting room and a stairwell to the first floor. A spacious central courtyard, features an impressive dining room, perfect for all fresco entertaining. At the rear of the property, you will find a large bathroom, kitchen, and living room, overlooking the serene garden. On the first floor, a traditional Sala Nobile greets you as you ascend the stairwell. A grand hallway provides access to four generously sized bedrooms, including a main bedroom with an ensuite. Additionally, there is a large family bathroom and a stunning terrace that overlooks the garden towards the rear. The garden itself is a lush 500sqm oasis, adorned with various fruit trees and four garden rooms. It offers ample space for a pool, decking, and entertainment areas. The garden also houses a large water reservoir and a wartime bomb shelter. Furthermore, there is a cellar and a well beneath the property. At roof level, 300sqm of space awaits, offering the potential for a spectacular roof terrace or the potential to extend the internal living space of the property if permits are approved. This Palazzino is a perfect blend of historic charm and modern potential, offering a unique and luxurious living experience. The property is also surrounded by ongoing renovations and new residents, creating a vibrant and evolving neighbourhood.