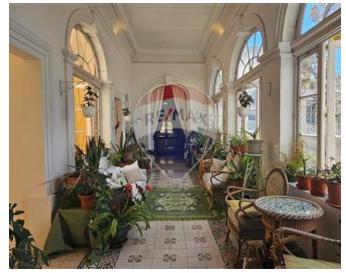

### Palazzino - For Sale - Birkirkara

Welcome to this exquisite 17th-century Baroque-style Palazzino in Birkirkara, Malta. Situated on a charming street. Upon entering this double-fronted property, you are greeted by its grand entrance hall, which spans the entire length of the home. Large rooms branch off from either side of the hall, leading to a magnificent 500sqm mature garden at the rear. The front rooms include a garage and study, followed by a sitting room and a stairwell to the first floor. A spacious central courtyard, features an impressive dining room, perfect for all fresco entertaining. At the rear of the property, you will find a large bathroom, kitchen, and living room, overlooking the serene garden. On the first floor, a traditional Sala Nobile greets you as you ascend the stairwell. A grand hallway provides access to four generously sized bedrooms, including a main bedroom with an ensuite. Additionally, there is a large family bathroom and a stunning terrace that overlooks the garden towards the rear. The garden itself is a lush 500sqm oasis, adorned with various fruit trees and four garden rooms. It offers ample space for a pool, decking, and entertainment areas. The garden also houses a large water reservoir and a wartime bomb shelter. Furthermore, there is a cellar and a well beneath the property. At roof level, 300sqm of space awaits, offering the potential for a spectacular roof terrace or the potential to extend the internal living space of the property if permits are approved. This Palazzino is a perfect blend of historic charm and modern potential, offering a unique and luxurious living experience. The property is also surrounded by ongoing renovations and new residents, creating a vibrant and evolving neighbourhood.