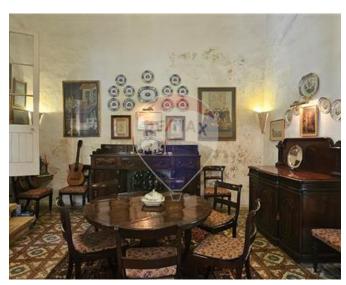

### Palazzino - For Sale - Birkirkara

Welcome to this exquisite 17th-century Baroque-style Palazzino in Birkirkara, Malta. Situated on a charming street. Upon entering this double-fronted property, you are greeted by its grand entrance hall, which spans the entire length of the home. Large rooms branch off from either side of the hall, leading to a magnificent 500sqm mature garden at the rear. The front rooms include a garage and study, followed by a sitting room and a stairwell to the first floor. A spacious central courtyard, features an impressive dining room, perfect for all fresco entertaining. At the rear of the property, you will find a large bathroom, kitchen, and living room, overlooking the serene garden. On the first floor, a traditional Sala Nobile greets you as you ascend the stairwell. A grand hallway provides access to four generously sized bedrooms, including a main bedroom with an ensuite. Additionally, there is a large family bathroom and a stunning terrace that overlooks the garden towards the rear. The garden itself is a lush 500sqm oasis, adorned with various fruit trees and four garden rooms. It offers ample space for a pool, decking, and entertainment areas. The garden also houses a large water reservoir and a wartime bomb shelter. Furthermore, there is a cellar and a well beneath the property. At roof level, 300sqm of space awaits, offering the potential for a spectacular roof terrace or the potential to extend the internal living space of the property if permits are approved. This Palazzino is a perfect blend of historic charm and modern potential, offering a unique and luxurious living experience. The property is also surrounded by ongoing renovations and new residents, creating a vibrant and evolving neighbourhood.