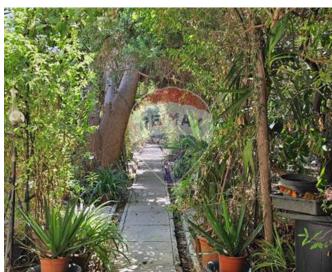

### Palazzino - For Sale - Birkirkara

Welcome to this exquisite 17th-century Baroque-style Palazzino in Birkirkara, Malta. Situated on a charming street. Upon entering this double-fronted property, you are greeted by its grand entrance hall, which spans the entire length of the home. Large rooms branch off from either side of the hall, leading to a magnificent 500sqm mature garden at the rear. The front rooms include a garage and study, followed by a sitting room and a stairwell to the first floor. A spacious central courtyard, features an impressive dining room, perfect for all fresco entertaining. At the rear of the property, you will find a large bathroom, kitchen, and living room, overlooking the serene garden. On the first floor, a traditional Sala Nobile greets you as you ascend the stairwell. A grand hallway provides access to four generously sized bedrooms, including a main bedroom with an ensuite. Additionally, there is a large family bathroom and a stunning terrace that overlooks the garden towards the rear. The garden itself is a lush 500sqm oasis, adorned with various fruit trees and four garden rooms. It offers ample space for a pool, decking, and entertainment areas. The garden also houses a large water reservoir and a wartime bomb shelter. Furthermore, there is a cellar and a well beneath the property. At roof level, 300sqm of space awaits, offering the potential for a spectacular roof terrace or the potential to extend the internal living space of the property if permits are approved. This Palazzino is a perfect blend of historic charm and modern potential, offering a unique and luxurious living experience. The property is also surrounded by ongoing renovations and new residents, creating a vibrant and evolving neighbourhood.