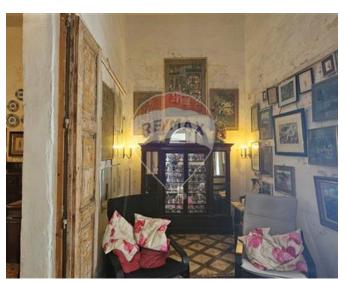

### Palazzino - For Sale - Birkirkara

Welcome to this exquisite 17th-century Baroque-style Palazzino in Birkirkara, Malta. Situated on a charming street. Upon entering this double-fronted property, you are greeted by its grand entrance hall, which spans the entire length of the home. Large rooms branch off from either side of the hall, leading to a magnificent 500sqm mature garden at the rear. The front rooms include a garage and study, followed by a sitting room and a stairwell to the first floor. A spacious central courtyard, features an impressive dining room, perfect for all fresco entertaining. At the rear of the property, you will find a large bathroom, kitchen, and living room, overlooking the serene garden. On the first floor, a traditional Sala Nobile greets you as you ascend the stairwell. A grand hallway provides access to four generously sized bedrooms, including a main bedroom with an ensuite. Additionally, there is a large family bathroom and a stunning terrace that overlooks the garden towards the rear. The garden itself is a lush 500sqm oasis, adorned with various fruit trees and four garden rooms. It offers ample space for a pool, decking, and entertainment areas. The garden also houses a large water reservoir and a wartime bomb shelter. Furthermore, there is a cellar and a well beneath the property. At roof level, 300sqm of space awaits, offering the potential for a spectacular roof terrace or the potential to extend the internal living space of the property if permits are approved. This Palazzino is a perfect blend of historic charm and modern potential, offering a unique and luxurious living experience. The property is also surrounded by ongoing renovations and new residents, creating a vibrant and evolving neighbourhood.