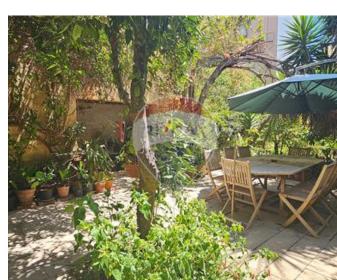

### Palazzino - For Sale - Birkirkara

Welcome to this exquisite 17th-century Baroque-style Palazzino in Birkirkara, Malta. Situated on a charming street. Upon entering this double-fronted property, you are greeted by its grand entrance hall, which spans the entire length of the home. Large rooms branch off from either side of the hall, leading to a magnificent 500sqm mature garden at the rear. The front rooms include a garage and study, followed by a sitting room and a stairwell to the first floor. A spacious central courtyard, features an impressive dining room, perfect for all fresco entertaining. At the rear of the property, you will find a large bathroom, kitchen, and living room, overlooking the serene garden. On the first floor, a traditional Sala Nobile greets you as you ascend the stairwell. A grand hallway provides access to four generously sized bedrooms, including a main bedroom with an ensuite. Additionally, there is a large family bathroom and a stunning terrace that overlooks the garden towards the rear. The garden itself is a lush 500sqm oasis, adorned with various fruit trees and four garden rooms. It offers ample space for a pool, decking, and entertainment areas. The garden also houses a large water reservoir and a wartime bomb shelter. Furthermore, there is a cellar and a well beneath the property. At roof level, 300sqm of space awaits, offering the potential for a spectacular roof terrace or the potential to extend the internal living space of the property if permits are approved. This Palazzino is a perfect blend of historic charm and modern potential, offering a unique and luxurious living experience. The property is also surrounded by ongoing renovations and new residents, creating a vibrant and evolving neighbourhood.