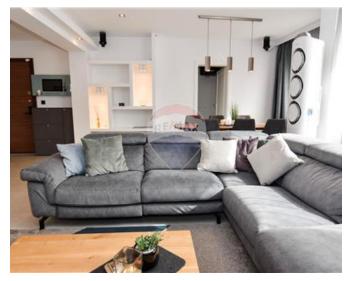

## **Apartment - For Sale - St Julian's**

A stunning 140 SQM apartment on the border between St. Julian's and San Gwann. Situated on the fifth floor, this fully furnished apartment is bathed in natural light and equipped with everything you need for comfortable living. As you enter, you are welcomed by a spacious open-plan kitchen, living, and dining area, which extends to a sizable front balcony and a convenient storage room. Off the hallway, you will find three double bedrooms, two of which have ensuite facilities. The master ensuite is exceptionally spacious, featuring a Jack & Jill vanity, thanks to the thoughtful combination of the original guest bathroom. The rear bedrooms also provide access to a large back balcony. Featuring Samsung appliances throughout, including the oven, fridge, TV, and AC, this home offers seamless connectivity with a custom-built home automation system. Control your lights, curtains, appliances, and more directly from your phone for unparalleled convenience. There is even a garbage disposal installed in the kitchen! Further adding to the appeal of this property is its freehold status and lift access, ensuring ease of movement throughout the building. Contact your RE/MAX agent today to book a viewing!

- Double Bedroom : 4.27 x 2.8 m (11.96 m2)
- ✓ Kitchen/Living/Dining : 8.01 x 6.06 m (48.54 m2)
- Bathroom Ensuite : 1.78 x 1 m (1.78 m2)
- ✓ Bathroom Ensuite : 1.4 x 1.4 m (1.96 m2)
- Box Room : 1 x 1 m (1 m2)
- Open Space : 7 x 1.2 m (8.4 m2)
- Open Space : 3 x 1 m (3 m2)