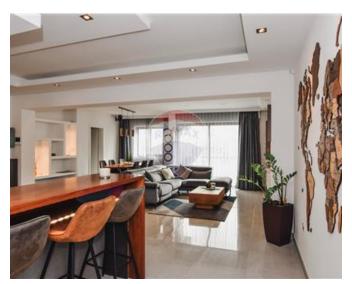

## **Apartment - For Sale - St Julian's**

A stunning 140 SQM apartment on the border between St. Julian's and San Gwann. Situated on the fifth floor, this fully furnished apartment is bathed in natural light and equipped with everything you need for comfortable living. As you enter, you are welcomed by a spacious open-plan kitchen, living, and dining area, which extends to a sizable front balcony and a convenient storage room. Off the hallway, you will find three double bedrooms, two of which have ensuite facilities. The master ensuite is exceptionally spacious, featuring a Jack & Jill vanity, thanks to the thoughtful combination of the original guest bathroom. The rear bedrooms also provide access to a large back balcony. Featuring Samsung appliances throughout, including the oven, fridge, TV, and AC, this home offers seamless connectivity with a custom-built home automation system. Control your lights, curtains, appliances, and more directly from your phone for unparalleled convenience. There is even a garbage disposal installed in the kitchen! Further adding to the appeal of this property is its freehold status and lift access, ensuring ease of movement throughout the building. Contact your RE/MAX agent today to book a viewing!

- Double Bedroom : 4.27 x 2.8 m (11.96 m2)
- ✓ Kitchen/Living/Dining : 8.01 x 6.06 m (48.54 m2)
- Bathroom Ensuite : 1.78 x 1 m (1.78 m2)
- ✓ Bathroom Ensuite : 1.4 x 1.4 m (1.96 m2)
- Box Room : 1 x 1 m (1 m2)
- Open Space : 7 x 1.2 m (8.4 m2)
- Open Space : 3 x 1 m (3 m2)