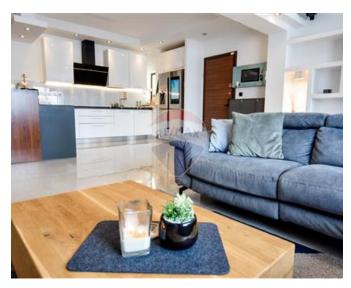

## **Apartment - For Sale - St Julian's**

A stunning 140 SQM apartment on the border between St. Julian's and San Gwann. Situated on the fifth floor, this fully furnished apartment is bathed in natural light and equipped with everything you need for comfortable living. As you enter, you are welcomed by a spacious open-plan kitchen, living, and dining area, which extends to a sizable front balcony and a convenient storage room. Off the hallway, you will find three double bedrooms, two of which have ensuite facilities. The master ensuite is exceptionally spacious, featuring a Jack & Jill vanity, thanks to the thoughtful combination of the original guest bathroom. The rear bedrooms also provide access to a large back balcony. Featuring Samsung appliances throughout, including the oven, fridge, TV, and AC, this home offers seamless connectivity with a custom-built home automation system. Control your lights, curtains, appliances, and more directly from your phone for unparalleled convenience. There is even a garbage disposal installed in the kitchen! Further adding to the appeal of this property is its freehold status and lift access, ensuring ease of movement throughout the building. Contact your RE/MAX agent today to book a viewing!