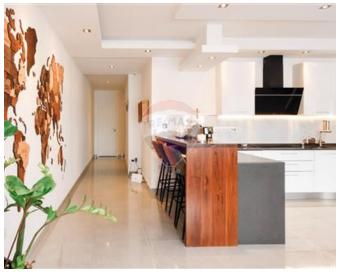

## **Apartment - For Sale - St Julian's**

A stunning 140 SQM apartment on the border between St. Julian's and San Gwann. Situated on the fifth floor, this fully furnished apartment is bathed in natural light and equipped with everything you need for comfortable living. As you enter, you are welcomed by a spacious open-plan kitchen, living, and dining area, which extends to a sizable front balcony and a convenient storage room. Off the hallway, you will find three double bedrooms, two of which have ensuite facilities. The master ensuite is exceptionally spacious, featuring a Jack & Jill vanity, thanks to the thoughtful combination of the original guest bathroom. The rear bedrooms also provide access to a large back balcony. Featuring Samsung appliances throughout, including the oven, fridge, TV, and AC, this home offers seamless connectivity with a custom-built home automation system. Control your lights, curtains, appliances, and more directly from your phone for unparalleled convenience. There is even a garbage disposal installed in the kitchen! Further adding to the appeal of this property is its freehold status and lift access, ensuring ease of movement throughout the building. Contact your RE/MAX agent today to book a viewing!

- Double Bedroom : 4.27 x 2.8 m (11.96 m2)
- ✓ Kitchen/Living/Dining : 8.01 x 6.06 m (48.54 m2)
- Bathroom Ensuite : 1.78 x 1 m (1.78 m2)
- ✓ Bathroom Ensuite : 1.4 x 1.4 m (1.96 m2)
- Box Room : 1 x 1 m (1 m2)
- Open Space : 7 x 1.2 m (8.4 m2)
- Open Space : 3 x 1 m (3 m2)