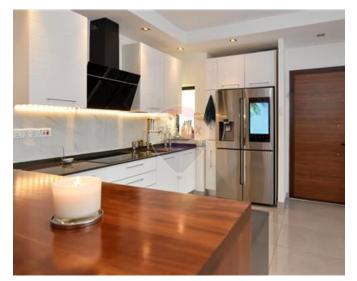

## **Apartment - For Sale - St Julian's**

A stunning 140 SQM apartment on the border between St. Julian's and San Gwann. Situated on the fifth floor, this fully furnished apartment is bathed in natural light and equipped with everything you need for comfortable living. As you enter, you are welcomed by a spacious open-plan kitchen, living, and dining area, which extends to a sizable front balcony and a convenient storage room. Off the hallway, you will find three double bedrooms, two of which have ensuite facilities. The master ensuite is exceptionally spacious, featuring a Jack & Jill vanity, thanks to the thoughtful combination of the original guest bathroom. The rear bedrooms also provide access to a large back balcony. Featuring Samsung appliances throughout, including the oven, fridge, TV, and AC, this home offers seamless connectivity with a custom-built home automation system. Control your lights, curtains, appliances, and more directly from your phone for unparalleled convenience. There is even a garbage disposal installed in the kitchen! Further adding to the appeal of this property is its freehold status and lift access, ensuring ease of movement throughout the building. Contact your RE/MAX agent today to book a viewing!