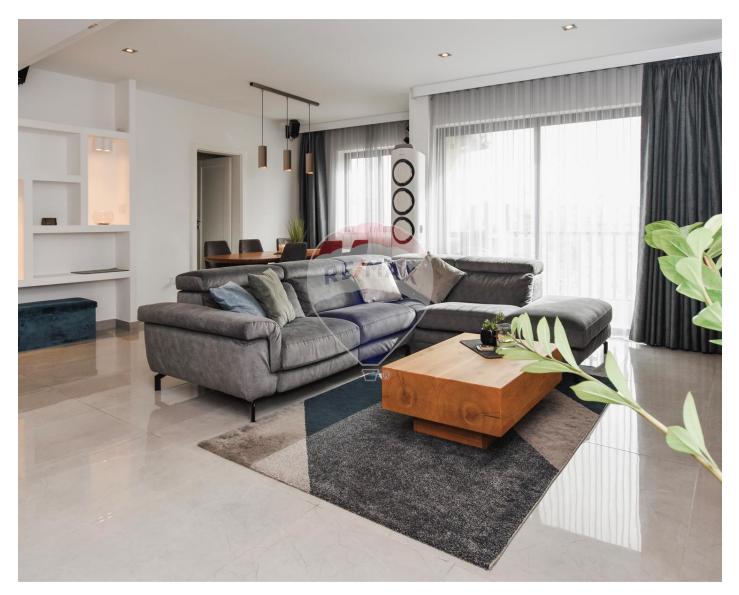

## **Apartment - For Sale - St Julian's**

A stunning 140 SQM apartment on the border between St. Julian's and San Gwann. Situated on the fifth floor, this fully furnished apartment is bathed in natural light and equipped with everything you need for comfortable living. As you enter, you are welcomed by a spacious open-plan kitchen, living, and dining area, which extends to a sizable front balcony and a convenient storage room. Off the hallway, you will find three double bedrooms, two of which have ensuite facilities. The master ensuite is exceptionally spacious, featuring a Jack & Jill vanity, thanks to the thoughtful combination of the original guest bathroom. The rear bedrooms also provide access to a large back balcony. Featuring Samsung appliances throughout, including the oven, fridge, TV, and AC, this home offers seamless connectivity with a custom-built home automation system. Control your lights, curtains, appliances, and more directly from your phone for unparalleled convenience. There is even a garbage disposal installed in the kitchen! Further adding to the appeal of this property is its freehold status and lift access, ensuring ease of movement throughout the building. Contact your RE/MAX agent today to book a viewing!