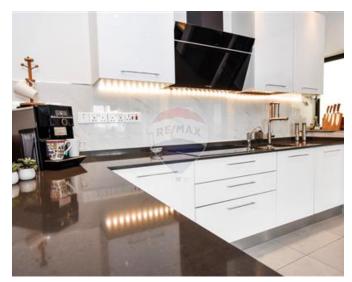

## **Apartment - For Sale - St Julian's**

A stunning 140 SQM apartment on the border between St. Julian's and San Gwann. Situated on the fifth floor, this fully furnished apartment is bathed in natural light and equipped with everything you need for comfortable living. As you enter, you are welcomed by a spacious open-plan kitchen, living, and dining area, which extends to a sizable front balcony and a convenient storage room. Off the hallway, you will find three double bedrooms, two of which have ensuite facilities. The master ensuite is exceptionally spacious, featuring a Jack & Jill vanity, thanks to the thoughtful combination of the original guest bathroom. The rear bedrooms also provide access to a large back balcony. Featuring Samsung appliances throughout, including the oven, fridge, TV, and AC, this home offers seamless connectivity with a custom-built home automation system. Control your lights, curtains, appliances, and more directly from your phone for unparalleled convenience. There is even a garbage disposal installed in the kitchen! Further adding to the appeal of this property is its freehold status and lift access, ensuring ease of movement throughout the building. Contact your RE/MAX agent today to book a viewing!

## Rooms

- Double Bedroom : 3.62 x 3.09 m (11.19 m2)
- Double Bedroom : 3.22 x 2.74 m (8.82 m2)

- Kitchen/Dinette
- Video Hall Porter
- Water Utility
- Soffit Ceilings
- PVC Piping
- A/C
- Intelligent Lighting
- Home Automation
- Server Room
- Double Glazed

- Double Bedroom : 4.27 x 2.8 m (11.96 m2)
- ✓ Kitchen/Living/Dining : 8.01 x 6.06 m (48.54 m2)
- Bathroom Ensuite : 1.78 x 1 m (1.78 m2)
- ✓ Bathroom Ensuite : 1.4 x 1.4 m (1.96 m2)
- Box Room : 1 x 1 m (1 m2)
- Open Space : 7 x 1.2 m (8.4 m2)
- Open Space : 3 x 1 m (3 m2)