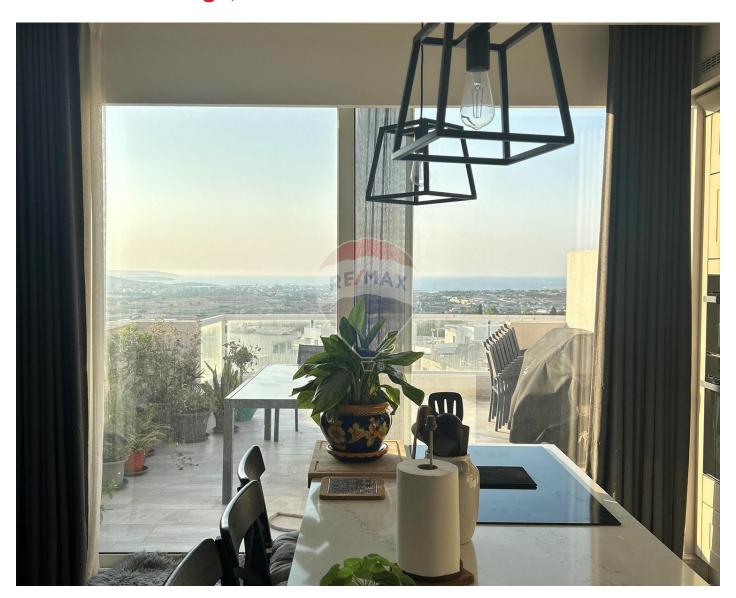

## Penthouse - For Sale - San Pawl tat Targa

San Pawl tat Targa, New on the market is this two bedroom impeccably finished and furnished penthouse with far-reaching, guaranteed 180 degree views. A very well sized kitchen/ living/ dining area attached to a well-sized and well maintained terrace give this property a spacious and comfortable area for living and entertaining. Further in one finds a main bathroom and an internal yard, which can be installed with a spiral staircase to the roof with unobstructed 360 degree views from north to south. The property is currently two bedrooms, which can be converted into three bedroom. A car space for two cars compliment the property at an extra cost. Freehold.