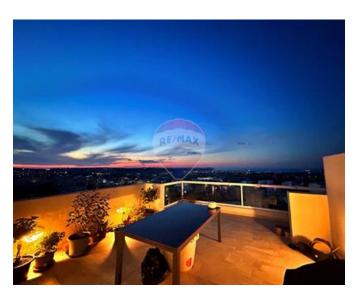

## Penthouse - For Sale - San Pawl tat Targa

San Pawl tat Targa, New on the market is this two bedroom impeccably finished and furnished penthouse with far-reaching, guaranteed 180 degree views. A very well sized kitchen/ living/ dining area attached to a well-sized and well maintained terrace give this property a spacious and comfortable area for living and entertaining. Further in one finds a main bathroom and an internal yard, which can be installed with a spiral staircase to the roof with unobstructed 360 degree views from north to south. The property is currently two bedrooms, which can be converted into three bedroom. A car space for two cars compliment the property at an extra cost. Freehold.