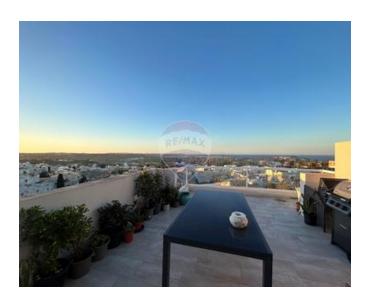

## Penthouse - For Sale - San Pawl tat Targa

San Pawl tat Targa, New on the market is this two bedroom impeccably finished and furnished penthouse with far-reaching, guaranteed 180 degree views. A very well sized kitchen/ living/ dining area attached to a well-sized and well maintained terrace give this property a spacious and comfortable area for living and entertaining. Further in one finds a main bathroom and an internal yard, which can be installed with a spiral staircase to the roof with unobstructed 360 degree views from north to south. The property is currently two bedrooms, which can be converted into three bedroom. A car space for two cars compliment the property at an extra cost. Freehold.