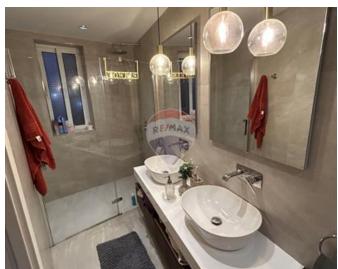

## Penthouse - For Sale - San Pawl tat Targa

San Pawl tat Targa, New on the market is this two bedroom impeccably finished and furnished penthouse with far-reaching, guaranteed 180 degree views. A very well sized kitchen/ living/ dining area attached to a well-sized and well maintained terrace give this property a spacious and comfortable area for living and entertaining. Further in one finds a main bathroom and an internal yard, which can be installed with a spiral staircase to the roof with unobstructed 360 degree views from north to south. The property is currently two bedrooms, which can be converted into three bedroom. A car space for two cars compliment the property at an extra cost. Freehold.

#### Rooms

Double Bedroom : 3.4 x 4.5 m (15.3 m2)

✓ Double Bedroom : 3.4 x 3.2 m (10.88 m2)

✓ Shower Ensuite : 4.6 x 1.5 m (6.9 m2)

Kitchen/Living/Dining: 12.7 x 4.7 m (59.69 m2)

Open Space : 4.5 x 1.5 m (6.75 m2)

Open Space : 2 x 2.1 m (4.2 m2)

Open Space : 4.7 x 5.6 m (26.32 m2)

✓ Bathroom : 2 x 2.1 m (4.2 m2)

Open Space : 1 x 4.5 m (4.5 m2)