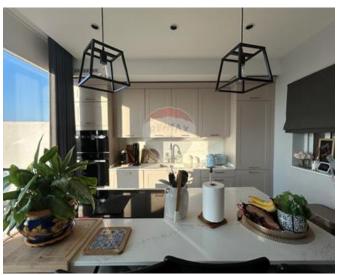

## Penthouse - For Sale - San Pawl tat Targa

San Pawl tat Targa, New on the market is this two bedroom impeccably finished and furnished penthouse with far-reaching, guaranteed 180 degree views. A very well sized kitchen/ living/ dining area attached to a well-sized and well maintained terrace give this property a spacious and comfortable area for living and entertaining. Further in one finds a main bathroom and an internal yard, which can be installed with a spiral staircase to the roof with unobstructed 360 degree views from north to south. The property is currently two bedrooms, which can be converted into three bedroom. A car space for two cars compliment the property at an extra cost. Freehold.

#### Rooms

Double Bedroom : 3.4 x 4.5 m (15.3 m2)

✓ Double Bedroom : 3.4 x 3.2 m (10.88 m2)

✓ Shower Ensuite : 4.6 x 1.5 m (6.9 m2)

Kitchen/Living/Dining: 12.7 x 4.7 m (59.69 m2)

Open Space : 4.5 x 1.5 m (6.75 m2)