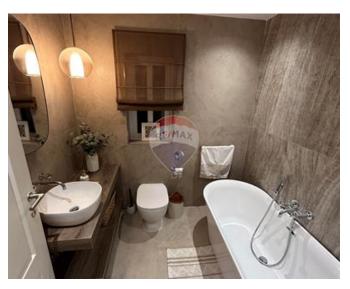

## Penthouse - For Sale - San Pawl tat Targa

San Pawl tat Targa, New on the market is this two bedroom impeccably finished and furnished penthouse with far-reaching, guaranteed 180 degree views. A very well sized kitchen/ living/ dining area attached to a well-sized and well maintained terrace give this property a spacious and comfortable area for living and entertaining. Further in one finds a main bathroom and an internal yard, which can be installed with a spiral staircase to the roof with unobstructed 360 degree views from north to south. The property is currently two bedrooms, which can be converted into three bedroom. A car space for two cars compliment the property at an extra cost. Freehold.

#### Rooms

Double Bedroom : 3.4 x 4.5 m (15.3 m2)

✓ Double Bedroom : 3.4 x 3.2 m (10.88 m2)

✓ Shower Ensuite : 4.6 x 1.5 m (6.9 m2)

Kitchen/Living/Dining: 12.7 x 4.7 m (59.69 m2)

Open Space : 4.5 x 1.5 m (6.75 m2)

Open Space : 2 x 2.1 m (4.2 m2)

Open Space : 4.7 x 5.6 m (26.32 m2)

✓ Bathroom : 2 x 2.1 m (4.2 m2)

Open Space : 1 x 4.5 m (4.5 m2)