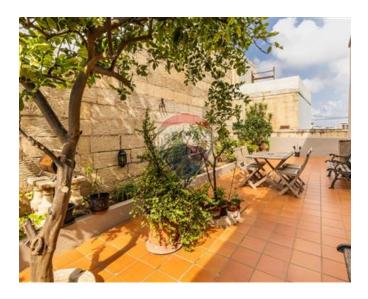

## Bungalow Detached - For Sale - Swieqi

SWIEQI - New on the market, fully detached bungalow spread over a 325 SQM footprint having a front and side garden with a separate kitchenette and terrace. Layout comprises of a welcoming entrance leading to a large open plan kitchen/living/dining, 3 double bedrooms, guest bathroom and a 2 car lock-up garage at semi-basement level. Ideal as a family home or extending the extra floor and converting into either a B&B, Nursery or even an office.

### **Features**

- ✓ Kitchen/Dinette
- Entrance Hall
- Yard
- Garden

- Ceramic Floor
- Electricity Utility
- Back Yard