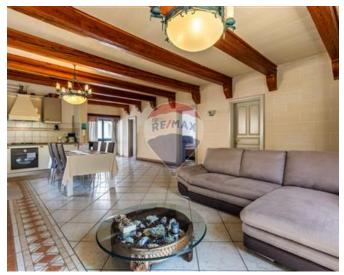

## Bungalow Detached - For Sale - Swieqi

SWIEQI - New on the market, fully detached bungalow spread over a 325 SQM footprint having a front and side garden with a separate kitchenette and terrace. Layout comprises of a welcoming entrance leading to a large open plan kitchen/living/dining, 3 double bedrooms, guest bathroom and a 2 car lock-up garage at semi-basement level. Ideal as a family home or extending the extra floor and converting into either a B&B, Nursery or even an office.