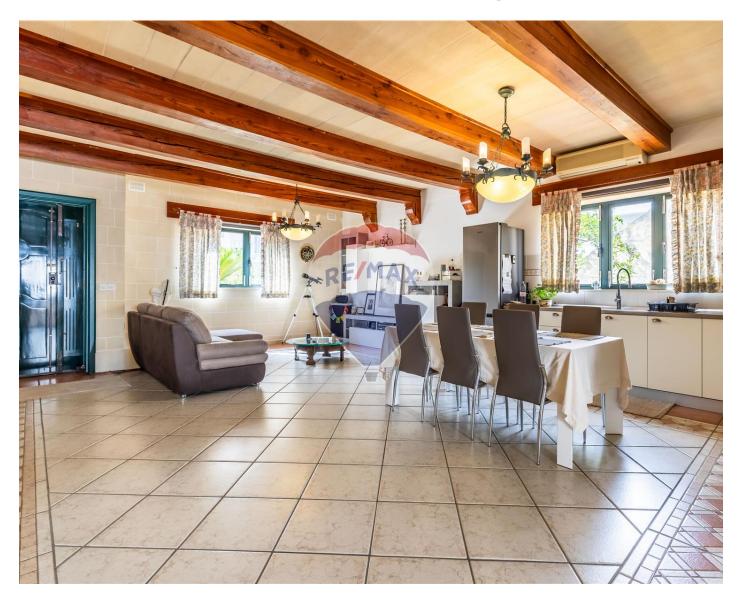

## Bungalow Detached - For Sale - Swieqi

SWIEQI - New on the market, fully detached bungalow spread over a 325 SQM footprint having a front and side garden with a separate kitchenette and terrace. Layout comprises of a welcoming entrance leading to a large open plan kitchen/living/dining, 3 double bedrooms, guest bathroom and a 2 car lock-up garage at semi-basement level. Ideal as a family home or extending the extra floor and converting into either a B&B, Nursery or even an office.

#### Rooms

Kitchen: 5.5 x 3.5 m (19.25 m2)

Living/Dining: 8.2 x 5.5 m (45.09 m2)

✓ Double Bedroom : 3.8 x 3.9 m (14.81 m2)

Double Bedroom : 3.8 x 4 m (15.2 m2)

✓ Double Bedroom : 3.3 x 2.7 m (8.91 m2)

Bathroom: 2.8 x 2.7 m (7.56 m2)