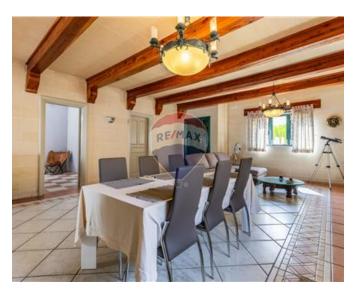

## Bungalow Detached - For Sale - Swieqi

SWIEQI - New on the market, fully detached bungalow spread over a 325 SQM footprint having a front and side garden with a separate kitchenette and terrace. Layout comprises of a welcoming entrance leading to a large open plan kitchen/living/dining, 3 double bedrooms, guest bathroom and a 2 car lock-up garage at semi-basement level. Ideal as a family home or extending the extra floor and converting into either a B&B, Nursery or even an office.

#### Rooms

Kitchen: 5.5 x 3.5 m (19.25 m2)

Living/Dining: 8.2 x 5.5 m (45.09 m2)

✓ Double Bedroom : 3.8 x 3.9 m (14.81 m2)

Double Bedroom : 3.8 x 4 m (15.2 m2)

✓ Double Bedroom : 3.3 x 2.7 m (8.91 m2)

Bathroom: 2.8 x 2.7 m (7.56 m2)