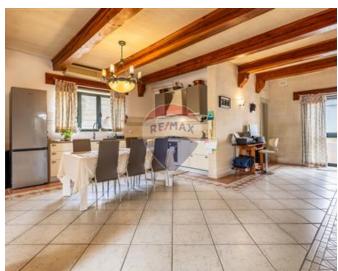

## Bungalow Detached - For Sale - Swieqi

SWIEQI - New on the market, fully detached bungalow spread over a 325 SQM footprint having a front and side garden with a separate kitchenette and terrace. Layout comprises of a welcoming entrance leading to a large open plan kitchen/living/dining, 3 double bedrooms, guest bathroom and a 2 car lock-up garage at semi-basement level. Ideal as a family home or extending the extra floor and converting into either a B&B, Nursery or even an office.

#### Rooms

Kitchen: 5.5 x 3.5 m (19.25 m2)

Living/Dining: 8.2 x 5.5 m (45.09 m2)

✓ Double Bedroom : 3.8 x 3.9 m (14.81 m2)

Double Bedroom : 3.8 x 4 m (15.2 m2)

✓ Double Bedroom : 3.3 x 2.7 m (8.91 m2)

Bathroom: 2.8 x 2.7 m (7.56 m2)