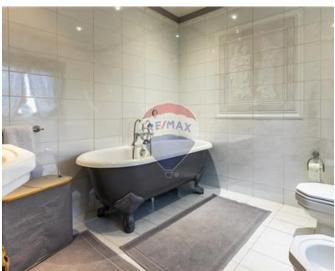

#### Rooms

Kitchen: 5.5 x 3.5 m (19.25 m2)

Living/Dining: 8.2 x 5.5 m (45.09 m2)

✓ Double Bedroom : 3.8 x 3.9 m (14.81 m2)

Double Bedroom : 3.8 x 4 m (15.2 m2)

✓ Double Bedroom : 3.3 x 2.7 m (8.91 m2)

Bathroom: 2.8 x 2.7 m (7.56 m2)