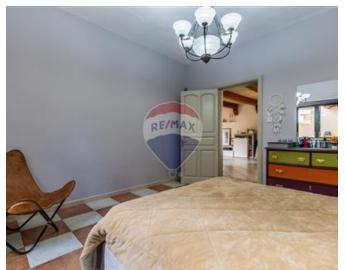

## Bungalow Detached - For Sale - Swieqi

SWIEQI - New on the market, fully detached bungalow spread over a 325 SQM footprint having a front and side garden with a separate kitchenette and terrace. Layout comprises of a welcoming entrance leading to a large open plan kitchen/living/dining, 3 double bedrooms, guest bathroom and a 2 car lock-up garage at semi-basement level. Ideal as a family home or extending the extra floor and converting into either a B&B, Nursery or even an office.

#### Rooms

Kitchen: 5.5 x 3.5 m (19.25 m2)

Living/Dining: 8.2 x 5.5 m (45.09 m2)

✓ Double Bedroom : 3.8 x 3.9 m (14.81 m2)

Double Bedroom : 3.8 x 4 m (15.2 m2)

✓ Double Bedroom : 3.3 x 2.7 m (8.91 m2)

Bathroom: 2.8 x 2.7 m (7.56 m2)