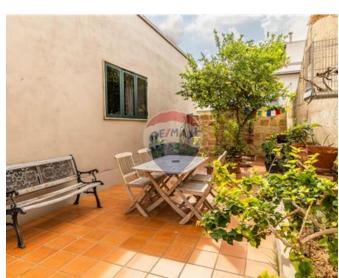

## Bungalow Detached - For Sale - Swieqi

SWIEQI - New on the market, fully detached bungalow spread over a 325 SQM footprint having a front and side garden with a separate kitchenette and terrace. Layout comprises of a welcoming entrance leading to a large open plan kitchen/living/dining, 3 double bedrooms, guest bathroom and a 2 car lock-up garage at semi-basement level. Ideal as a family home or extending the extra floor and converting into either a B&B, Nursery or even an office.

### **Features**

- ✓ Kitchen/Dinette
- Entrance Hall
- Yard
- Garden

- Ceramic Floor
- Electricity Utility
- Back Yard