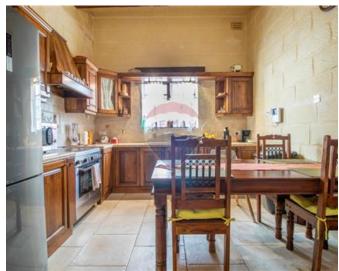

## Townhouse - For Sale - Dingli

DINGLI - A Rich Traditional Townhouse found in one of the most Sought after Villages in Malta, where it's very hard to find a Charming property as this one! As soon as you enter the property, you will immediately realize how much work was put into this home to keep up the original features, as well as Immaculately kept during the Years. Upon entrance, one finds the traditional Landing, with many Traditional features such as "Kileb" & "Xorok". On the left hand side, you will find the formal Sitting Room, which has been converted into an Office/Study. Next a Traditional Arch opens the way to the Kitchen/Living/Dining which is interconnected to a staircase that leads you to the spacious Backyard. From the Yard, you can either take a hallway, which leads to the other side of the Street, just in front of the 2 Car Garage. Or else, you will find a laundry room, storage space, and also a large room at basement level, suitable for entertainment with the Family which is currently being used as a gym. As soon as you go up another stairs, you will find yourself in the Open Plan again. Next, a staircase leads you to the three bedrooms and the main bathroom. Further up, you will find a kitchenette with terraces on both sides, offering marvelous views, Excellent for a cup of Coffee or Dining with the Family. 2 car garage optional at 60k. Highly recommended for a viewing!

#### Rooms

Kitchen/Living/Dining: 5.7 x 6.8 m (38.76 m2)

Double Bedroom: 4.9 x 3.34 m (16.37 m2)

Double Bedroom: 3.58 x 2.55 m (9.13 m2)

✓ Double Bedroom : 3.55 x 3 m (10.65 m2)

- ✓ Office / Study : 3.57 x 3.89 m (13.89 m2)
- ✓ Box Room : 1.8 x 2.38 m (4.28 m2)
- ✓ Basement : 5 x 2.76 m (13.8 m2)
- ✓ Laundry: 4.43 x 2.54 m (11.25 m2)
- ✓ Hallway : 1.3 x 5.3 m (6.89 m2)
- ✓ Hallway : 1.85 x 3.27 m (6.05 m2)
- ✓ Landing: 1.5 x 3.8 m (5.7 m2)
- ✓ Bathroom : 2.44 x 4.2 m (10.25 m2)
- ✓ Guest Toilet : 2.3 x 2.3 m (5.29 m2)