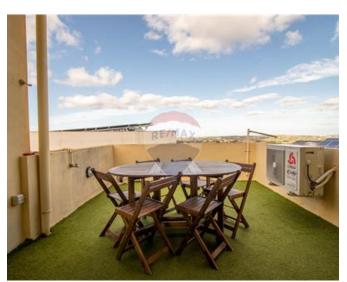

## Townhouse - For Sale - Dingli

DINGLI - A Rich Traditional Townhouse found in one of the most Sought after Villages in Malta, where it's very hard to find a Charming property as this one! As soon as you enter the property, you will immediately realize how much work was put into this home to keep up the original features, as well as Immaculately kept during the Years. Upon entrance, one finds the traditional Landing, with many Traditional features such as "Kileb" & "Xorok". On the left hand side, you will find the formal Sitting Room, which has been converted into an Office/Study. Next a Traditional Arch opens the way to the Kitchen/Living/Dining which is interconnected to a staircase that leads you to the spacious Backyard. From the Yard, you can either take a hallway, which leads to the other side of the Street, just in front of the 2 Car Garage. Or else, you will find a laundry room, storage space, and also a large room at basement level, suitable for entertainment with the Family which is currently being used as a gym. As soon as you go up another stairs, you will find yourself in the Open Plan again. Next, a staircase leads you to the three bedrooms and the main bathroom. Further up, you will find a kitchenette with terraces on both sides, offering marvelous views, Excellent for a cup of Coffee or Dining with the Family. 2 car garage optional at 60k. Highly recommended for a viewing!

### **Features**

- ✓ Kitchen/Dinette
- Electricity Utility
- PVC Piping
- Double Glazed
- Yard
- Air Space
- Balcony
- Roof Terrace

- ✓ Water Utility
- Soffit Ceilings
- Skirting
- Terrace
- Central Courtyard
- ✓ Well
- Back Yard
- Garden