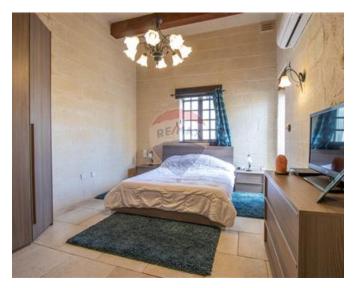

## Townhouse - For Sale - Dingli

DINGLI - A Rich Traditional Townhouse found in one of the most Sought after Villages in Malta, where it's very hard to find a Charming property as this one! As soon as you enter the property, you will immediately realize how much work was put into this home to keep up the original features, as well as Immaculately kept during the Years. Upon entrance, one finds the traditional Landing, with many Traditional features such as "Kileb" & "Xorok". On the left hand side, you will find the formal Sitting Room, which has been converted into an Office/Study. Next a Traditional Arch opens the way to the Kitchen/Living/Dining which is interconnected to a staircase that leads you to the spacious Backyard. From the Yard, you can either take a hallway, which leads to the other side of the Street, just in front of the 2 Car Garage. Or else, you will find a laundry room, storage space, and also a large room at basement level, suitable for entertainment with the Family which is currently being used as a gym. As soon as you go up another stairs, you will find yourself in the Open Plan again. Next, a staircase leads you to the three bedrooms and the main bathroom. Further up, you will find a kitchenette with terraces on both sides, offering marvelous views, Excellent for a cup of Coffee or Dining with the Family. 2 car garage optional at 60k. Highly recommended for a viewing!

#### Rooms

Kitchen/Living/Dining: 5.7 x 6.8 m (38.76 m2)

Double Bedroom: 4.9 x 3.34 m (16.37 m2)

Double Bedroom: 3.58 x 2.55 m (9.13 m2)

✓ Double Bedroom : 3.55 x 3 m (10.65 m2)

- ✓ Office / Study : 3.57 x 3.89 m (13.89 m2)
- ✓ Box Room : 1.8 x 2.38 m (4.28 m2)
- ✓ Basement : 5 x 2.76 m (13.8 m2)
- ✓ Laundry: 4.43 x 2.54 m (11.25 m2)
- ✓ Hallway : 1.3 x 5.3 m (6.89 m2)
- ✓ Hallway : 1.85 x 3.27 m (6.05 m2)
- ✓ Landing: 1.5 x 3.8 m (5.7 m2)
- ✓ Bathroom : 2.44 x 4.2 m (10.25 m2)
- ✓ Guest Toilet : 2.3 x 2.3 m (5.29 m2)