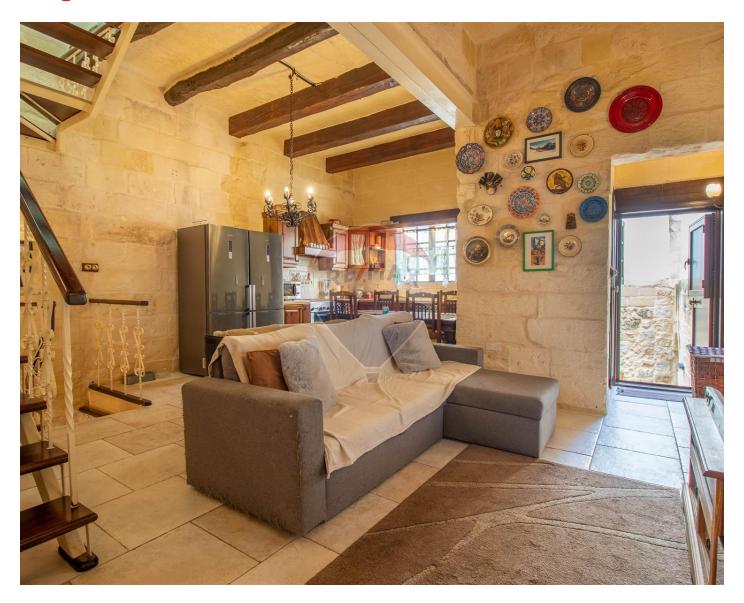

## Townhouse - For Sale - Dingli

DINGLI - A Rich Traditional Townhouse found in one of the most Sought after Villages in Malta, where it's very hard to find a Charming property as this one! As soon as you enter the property, you will immediately realize how much work was put into this home to keep up the original features, as well as Immaculately kept during the Years. Upon entrance, one finds the traditional Landing, with many Traditional features such as "Kileb" & "Xorok". On the left hand side, you will find the formal Sitting Room, which has been converted into an Office/Study. Next a Traditional Arch opens the way to the Kitchen/Living/Dining which is interconnected to a staircase that leads you to the spacious Backyard. From the Yard, you can either take a hallway, which leads to the other side of the Street, just in front of the 2 Car Garage. Or else, you will find a laundry room, storage space, and also a large room at basement level, suitable for entertainment with the Family which is currently being used as a gym. As soon as you go up another stairs, you will find yourself in the Open Plan again. Next, a staircase leads you to the three bedrooms and the main bathroom. Further up, you will find a kitchenette with terraces on both sides, offering marvelous views, Excellent for a cup of Coffee or Dining with the Family. 2 car garage optional at 60k. Highly recommended for a viewing!

#### Rooms

Kitchen/Living/Dining: 5.7 x 6.8 m (38.76 m2)

Double Bedroom: 4.9 x 3.34 m (16.37 m2)

Double Bedroom: 3.58 x 2.55 m (9.13 m2)

✓ Double Bedroom : 3.55 x 3 m (10.65 m2)

- ✓ Office / Study : 3.57 x 3.89 m (13.89 m2)
- ✓ Box Room : 1.8 x 2.38 m (4.28 m2)
- ✓ Basement : 5 x 2.76 m (13.8 m2)
- ✓ Laundry: 4.43 x 2.54 m (11.25 m2)
- ✓ Hallway : 1.3 x 5.3 m (6.89 m2)
- ✓ Hallway : 1.85 x 3.27 m (6.05 m2)
- ✓ Landing: 1.5 x 3.8 m (5.7 m2)
- ✓ Bathroom : 2.44 x 4.2 m (10.25 m2)
- ✓ Guest Toilet : 2.3 x 2.3 m (5.29 m2)