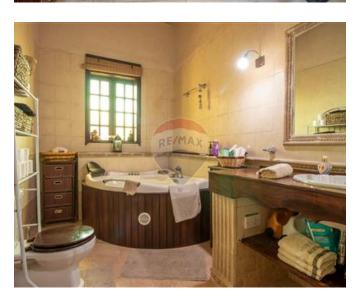

#### Dingli, North

€665,000

Total Rooms: 10

Bathrooms: 2

Floor Area (m<sup>2</sup>): **181** 

Bedrooms: 3

#### Rooms

Kitchen/Living/Dining: 5.7 x 6.8 m (38.76 m2)

Double Bedroom: 4.9 x 3.34 m (16.37 m2)

Double Bedroom: 3.58 x 2.55 m (9.13 m2)

✓ Double Bedroom : 3.55 x 3 m (10.65 m2)

- ✓ Office / Study : 3.57 x 3.89 m (13.89 m2)
- ✓ Box Room : 1.8 x 2.38 m (4.28 m2)
- ✓ Basement : 5 x 2.76 m (13.8 m2)
- ✓ Laundry: 4.43 x 2.54 m (11.25 m2)
- ✓ Hallway : 1.3 x 5.3 m (6.89 m2)
- ✓ Hallway : 1.85 x 3.27 m (6.05 m2)
- ✓ Landing: 1.5 x 3.8 m (5.7 m2)
- ✓ Bathroom : 2.44 x 4.2 m (10.25 m2)
- ✓ Guest Toilet : 2.3 x 2.3 m (5.29 m2)