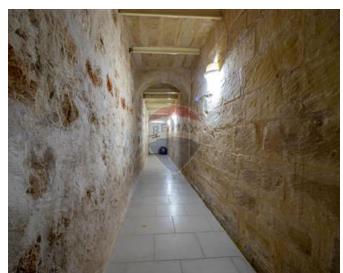

## Townhouse - For Sale - Dingli

DINGLI - A Rich Traditional Townhouse found in one of the most Sought after Villages in Malta, where it's very hard to find a Charming property as this one! As soon as you enter the property, you will immediately realize how much work was put into this home to keep up the original features, as well as Immaculately kept during the Years. Upon entrance, one finds the traditional Landing, with many Traditional features such as "Kileb" & "Xorok". On the left hand side, you will find the formal Sitting Room, which has been converted into an Office/Study. Next a Traditional Arch opens the way to the Kitchen/Living/Dining which is interconnected to a staircase that leads you to the spacious Backyard. From the Yard, you can either take a hallway, which leads to the other side of the Street, just in front of the 2 Car Garage. Or else, you will find a laundry room, storage space, and also a large room at basement level, suitable for entertainment with the Family which is currently being used as a gym. As soon as you go up another stairs, you will find yourself in the Open Plan again. Next, a staircase leads you to the three bedrooms and the main bathroom. Further up, you will find a kitchenette with terraces on both sides, offering marvelous views, Excellent for a cup of Coffee or Dining with the Family. 2 car garage optional at 60k. Highly recommended for a viewing!

#### Rooms

Kitchen/Living/Dining: 5.7 x 6.8 m (38.76 m2)

Double Bedroom: 4.9 x 3.34 m (16.37 m2)

Double Bedroom: 3.58 x 2.55 m (9.13 m2)

✓ Double Bedroom : 3.55 x 3 m (10.65 m2)

- ✓ Office / Study : 3.57 x 3.89 m (13.89 m2)
- ✓ Box Room : 1.8 x 2.38 m (4.28 m2)
- ✓ Basement : 5 x 2.76 m (13.8 m2)
- ✓ Laundry: 4.43 x 2.54 m (11.25 m2)
- ✓ Hallway : 1.3 x 5.3 m (6.89 m2)
- ✓ Hallway : 1.85 x 3.27 m (6.05 m2)
- ✓ Landing: 1.5 x 3.8 m (5.7 m2)
- ✓ Bathroom : 2.44 x 4.2 m (10.25 m2)
- ✓ Guest Toilet : 2.3 x 2.3 m (5.29 m2)