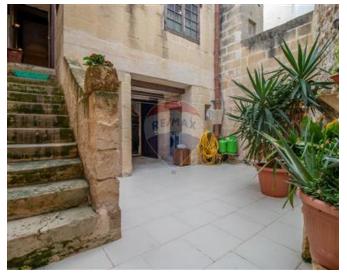

## Townhouse - For Sale - Dingli

DINGLI - A Rich Traditional Townhouse found in one of the most Sought after Villages in Malta, where it's very hard to find a Charming property as this one! As soon as you enter the property, you will immediately realize how much work was put into this home to keep up the original features, as well as Immaculately kept during the Years. Upon entrance, one finds the traditional Landing, with many Traditional features such as "Kileb" & "Xorok". On the left hand side, you will find the formal Sitting Room, which has been converted into an Office/Study. Next a Traditional Arch opens the way to the Kitchen/Living/Dining which is interconnected to a staircase that leads you to the spacious Backyard. From the Yard, you can either take a hallway, which leads to the other side of the Street, just in front of the 2 Car Garage. Or else, you will find a laundry room, storage space, and also a large room at basement level, suitable for entertainment with the Family which is currently being used as a gym. As soon as you go up another stairs, you will find yourself in the Open Plan again. Next, a staircase leads you to the three bedrooms and the main bathroom. Further up, you will find a kitchenette with terraces on both sides, offering marvelous views, Excellent for a cup of Coffee or Dining with the Family. 2 car garage optional at 60k. Highly recommended for a viewing!