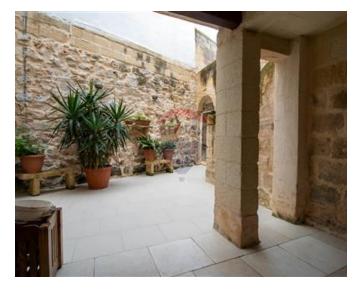

## Townhouse - For Sale - Dingli

DINGLI - A Rich Traditional Townhouse found in one of the most Sought after Villages in Malta, where it's very hard to find a Charming property as this one! As soon as you enter the property, you will immediately realize how much work was put into this home to keep up the original features, as well as Immaculately kept during the Years. Upon entrance, one finds the traditional Landing, with many Traditional features such as "Kileb" & "Xorok". On the left hand side, you will find the formal Sitting Room, which has been converted into an Office/Study. Next a Traditional Arch opens the way to the Kitchen/Living/Dining which is interconnected to a staircase that leads you to the spacious Backyard. From the Yard, you can either take a hallway, which leads to the other side of the Street, just in front of the 2 Car Garage. Or else, you will find a laundry room, storage space, and also a large room at basement level, suitable for entertainment with the Family which is currently being used as a gym. As soon as you go up another stairs, you will find yourself in the Open Plan again. Next, a staircase leads you to the three bedrooms and the main bathroom. Further up, you will find a kitchenette with terraces on both sides, offering marvelous views, Excellent for a cup of Coffee or Dining with the Family. 2 car garage optional at 60k. Highly recommended for a viewing!