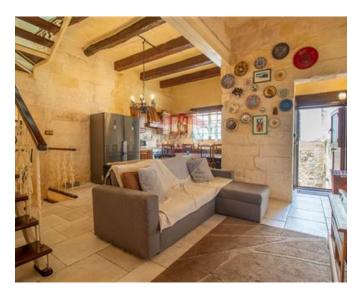

## Townhouse - For Sale - Dingli

DINGLI - A Rich Traditional Townhouse found in one of the most Sought after Villages in Malta, where it's very hard to find a Charming property as this one! As soon as you enter the property, you will immediately realize how much work was put into this home to keep up the original features, as well as Immaculately kept during the Years. Upon entrance, one finds the traditional Landing, with many Traditional features such as "Kileb" & "Xorok". On the left hand side, you will find the formal Sitting Room, which has been converted into an Office/Study. Next a Traditional Arch opens the way to the Kitchen/Living/Dining which is interconnected to a staircase that leads you to the spacious Backyard. From the Yard, you can either take a hallway, which leads to the other side of the Street, just in front of the 2 Car Garage. Or else, you will find a laundry room, storage space, and also a large room at basement level, suitable for entertainment with the Family which is currently being used as a gym. As soon as you go up another stairs, you will find yourself in the Open Plan again. Next, a staircase leads you to the three bedrooms and the main bathroom. Further up, you will find a kitchenette with terraces on both sides, offering marvelous views, Excellent for a cup of Coffee or Dining with the Family. 2 car garage optional at 60k. Highly recommended for a viewing!

#### Rooms

Kitchen/Living/Dining: 5.7 x 6.8 m (38.76 m2)

Double Bedroom: 4.9 x 3.34 m (16.37 m2)

Double Bedroom: 3.58 x 2.55 m (9.13 m2)

✓ Double Bedroom : 3.55 x 3 m (10.65 m2)

- ✓ Office / Study : 3.57 x 3.89 m (13.89 m2)
- ✓ Box Room : 1.8 x 2.38 m (4.28 m2)
- ✓ Basement : 5 x 2.76 m (13.8 m2)
- ✓ Laundry: 4.43 x 2.54 m (11.25 m2)
- ✓ Hallway : 1.3 x 5.3 m (6.89 m2)
- ✓ Hallway : 1.85 x 3.27 m (6.05 m2)
- ✓ Landing: 1.5 x 3.8 m (5.7 m2)
- ✓ Bathroom : 2.44 x 4.2 m (10.25 m2)
- ✓ Guest Toilet : 2.3 x 2.3 m (5.29 m2)