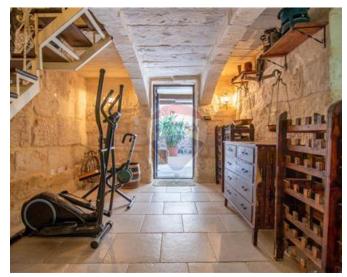

## Townhouse - For Sale - Dingli

DINGLI - A Rich Traditional Townhouse found in one of the most Sought after Villages in Malta, where it's very hard to find a Charming property as this one! As soon as you enter the property, you will immediately realize how much work was put into this home to keep up the original features, as well as Immaculately kept during the Years. Upon entrance, one finds the traditional Landing, with many Traditional features such as "Kileb" & "Xorok". On the left hand side, you will find the formal Sitting Room, which has been converted into an Office/Study. Next a Traditional Arch opens the way to the Kitchen/Living/Dining which is interconnected to a staircase that leads you to the spacious Backyard. From the Yard, you can either take a hallway, which leads to the other side of the Street, just in front of the 2 Car Garage. Or else, you will find a laundry room, storage space, and also a large room at basement level, suitable for entertainment with the Family which is currently being used as a gym. As soon as you go up another stairs, you will find yourself in the Open Plan again. Next, a staircase leads you to the three bedrooms and the main bathroom. Further up, you will find a kitchenette with terraces on both sides, offering marvelous views, Excellent for a cup of Coffee or Dining with the Family. 2 car garage optional at 60k. Highly recommended for a viewing!

#### Rooms

Kitchen/Living/Dining: 5.7 x 6.8 m (38.76 m2)

Double Bedroom: 4.9 x 3.34 m (16.37 m2)

Double Bedroom: 3.58 x 2.55 m (9.13 m2)

✓ Double Bedroom : 3.55 x 3 m (10.65 m2)

- ✓ Office / Study : 3.57 x 3.89 m (13.89 m2)
- ✓ Box Room : 1.8 x 2.38 m (4.28 m2)
- ✓ Basement : 5 x 2.76 m (13.8 m2)
- ✓ Laundry: 4.43 x 2.54 m (11.25 m2)
- ✓ Hallway : 1.3 x 5.3 m (6.89 m2)
- ✓ Hallway : 1.85 x 3.27 m (6.05 m2)
- ✓ Landing: 1.5 x 3.8 m (5.7 m2)
- ✓ Bathroom : 2.44 x 4.2 m (10.25 m2)
- ✓ Guest Toilet : 2.3 x 2.3 m (5.29 m2)