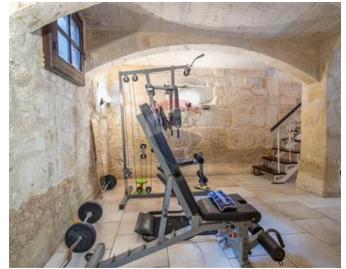

## Townhouse - For Sale - Dingli

DINGLI - A Rich Traditional Townhouse found in one of the most Sought after Villages in Malta, where it's very hard to find a Charming property as this one! As soon as you enter the property, you will immediately realize how much work was put into this home to keep up the original features, as well as Immaculately kept during the Years. Upon entrance, one finds the traditional Landing, with many Traditional features such as "Kileb" & "Xorok". On the left hand side, you will find the formal Sitting Room, which has been converted into an Office/Study. Next a Traditional Arch opens the way to the Kitchen/Living/Dining which is interconnected to a staircase that leads you to the spacious Backyard. From the Yard, you can either take a hallway, which leads to the other side of the Street, just in front of the 2 Car Garage. Or else, you will find a laundry room, storage space, and also a large room at basement level, suitable for entertainment with the Family which is currently being used as a gym. As soon as you go up another stairs, you will find yourself in the Open Plan again. Next, a staircase leads you to the three bedrooms and the main bathroom. Further up, you will find a kitchenette with terraces on both sides, offering marvelous views, Excellent for a cup of Coffee or Dining with the Family. 2 car garage optional at 60k. Highly recommended for a viewing!

#### Rooms

Kitchen/Living/Dining: 5.7 x 6.8 m (38.76 m2)

Double Bedroom: 4.9 x 3.34 m (16.37 m2)

Double Bedroom: 3.58 x 2.55 m (9.13 m2)

✓ Double Bedroom : 3.55 x 3 m (10.65 m2)

- ✓ Office / Study : 3.57 x 3.89 m (13.89 m2)
- ✓ Box Room : 1.8 x 2.38 m (4.28 m2)
- ✓ Basement : 5 x 2.76 m (13.8 m2)
- ✓ Laundry: 4.43 x 2.54 m (11.25 m2)
- ✓ Hallway : 1.3 x 5.3 m (6.89 m2)
- ✓ Hallway : 1.85 x 3.27 m (6.05 m2)
- ✓ Landing: 1.5 x 3.8 m (5.7 m2)
- ✓ Bathroom : 2.44 x 4.2 m (10.25 m2)
- ✓ Guest Toilet : 2.3 x 2.3 m (5.29 m2)