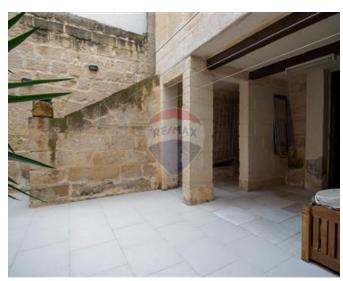

## Townhouse - For Sale - Dingli

DINGLI - A Rich Traditional Townhouse found in one of the most Sought after Villages in Malta, where it's very hard to find a Charming property as this one! As soon as you enter the property, you will immediately realize how much work was put into this home to keep up the original features, as well as Immaculately kept during the Years. Upon entrance, one finds the traditional Landing, with many Traditional features such as "Kileb" & "Xorok". On the left hand side, you will find the formal Sitting Room, which has been converted into an Office/Study. Next a Traditional Arch opens the way to the Kitchen/Living/Dining which is interconnected to a staircase that leads you to the spacious Backyard. From the Yard, you can either take a hallway, which leads to the other side of the Street, just in front of the 2 Car Garage. Or else, you will find a laundry room, storage space, and also a large room at basement level, suitable for entertainment with the Family which is currently being used as a gym. As soon as you go up another stairs, you will find yourself in the Open Plan again. Next, a staircase leads you to the three bedrooms and the main bathroom. Further up, you will find a kitchenette with terraces on both sides, offering marvelous views, Excellent for a cup of Coffee or Dining with the Family. 2 car garage optional at 60k. Highly recommended for a viewing!