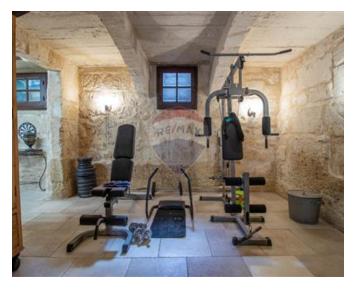

## Townhouse - For Sale - Dingli

DINGLI - A Rich Traditional Townhouse found in one of the most Sought after Villages in Malta, where it's very hard to find a Charming property as this one! As soon as you enter the property, you will immediately realize how much work was put into this home to keep up the original features, as well as Immaculately kept during the Years. Upon entrance, one finds the traditional Landing, with many Traditional features such as "Kileb" & "Xorok". On the left hand side, you will find the formal Sitting Room, which has been converted into an Office/Study. Next a Traditional Arch opens the way to the Kitchen/Living/Dining which is interconnected to a staircase that leads you to the spacious Backyard. From the Yard, you can either take a hallway, which leads to the other side of the Street, just in front of the 2 Car Garage. Or else, you will find a laundry room, storage space, and also a large room at basement level, suitable for entertainment with the Family which is currently being used as a gym. As soon as you go up another stairs, you will find yourself in the Open Plan again. Next, a staircase leads you to the three bedrooms and the main bathroom. Further up, you will find a kitchenette with terraces on both sides, offering marvelous views, Excellent for a cup of Coffee or Dining with the Family. 2 car garage optional at 60k. Highly recommended for a viewing!

#### Rooms

Kitchen/Living/Dining: 5.7 x 6.8 m (38.76 m2)

Double Bedroom: 4.9 x 3.34 m (16.37 m2)

Double Bedroom: 3.58 x 2.55 m (9.13 m2)

✓ Double Bedroom : 3.55 x 3 m (10.65 m2)

- ✓ Office / Study : 3.57 x 3.89 m (13.89 m2)
- ✓ Box Room : 1.8 x 2.38 m (4.28 m2)
- ✓ Basement : 5 x 2.76 m (13.8 m2)
- ✓ Laundry: 4.43 x 2.54 m (11.25 m2)
- ✓ Hallway : 1.3 x 5.3 m (6.89 m2)
- ✓ Hallway : 1.85 x 3.27 m (6.05 m2)
- ✓ Landing: 1.5 x 3.8 m (5.7 m2)
- ✓ Bathroom : 2.44 x 4.2 m (10.25 m2)
- ✓ Guest Toilet : 2.3 x 2.3 m (5.29 m2)