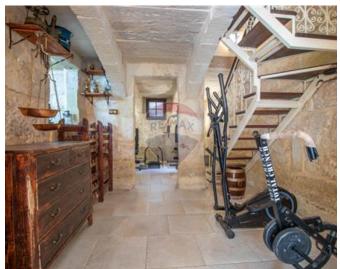

## Townhouse - For Sale - Dingli

DINGLI - A Rich Traditional Townhouse found in one of the most Sought after Villages in Malta, where it's very hard to find a Charming property as this one! As soon as you enter the property, you will immediately realize how much work was put into this home to keep up the original features, as well as Immaculately kept during the Years. Upon entrance, one finds the traditional Landing, with many Traditional features such as "Kileb" & "Xorok". On the left hand side, you will find the formal Sitting Room, which has been converted into an Office/Study. Next a Traditional Arch opens the way to the Kitchen/Living/Dining which is interconnected to a staircase that leads you to the spacious Backyard. From the Yard, you can either take a hallway, which leads to the other side of the Street, just in front of the 2 Car Garage. Or else, you will find a laundry room, storage space, and also a large room at basement level, suitable for entertainment with the Family which is currently being used as a gym. As soon as you go up another stairs, you will find yourself in the Open Plan again. Next, a staircase leads you to the three bedrooms and the main bathroom. Further up, you will find a kitchenette with terraces on both sides, offering marvelous views, Excellent for a cup of Coffee or Dining with the Family. 2 car garage optional at 60k. Highly recommended for a viewing!