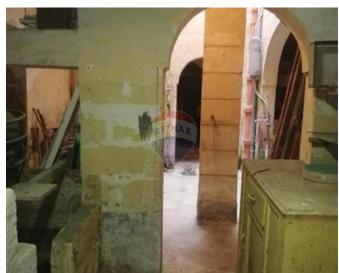

## House of Character - For Sale - Cospicua

COSPICUA - A one-off opportunity to acquire this very large unconverted house of character in the heart of the old City of Cospicua (Bormla) enjoying stunning open views from the roof terraces. This property has a lot of original features including amongst others wooden beams, arches, stone slabs and a unique and untouched basement cellar. Layout of this property consists of a typical entrance hallway leading you directly to the first floor and to the basement cellar. On the first floor one finds a large sitting room, three double bedrooms (all with en suite), and a large kitchen/dining room which can be converted into a 4th bedroom, all surrounding a beautiful central courtyard. All rooms can be independently accessed from the courtyard. Another flight of stairs leads you to a 165 sqm magnificent roof terrace from where one can enjoy some beautiful views of the three cities. The basement cellar is truly magnificent and consists of four rooms surrounding the beautiful courtyard which can be converted into a wine bar or a nice spa area. This property is being sold freehold and have the potential to build another floor. This property have perfectly layout to convert as a Boutique hotel or a Guest house. Call Agent for more details and appointment. Optional 2 car Garage available at additional cost

#### Rooms

- Kitchen/Dining: 3.5 x 4.3 m (15.05 m2)
- ✓ Living: 3.5 x 5 m (17.5 m2)

- ✓ Double Bedroom : 4.6 x 5 m (23 m2)
- ✓ Double Bedroom : 4.6 x 5 m (23 m2)
- ✓ Double Bedroom : 4.2 x 5 m (21 m2)
- ✓ Basement : 14.2 x 11 m (156.2 m2)
- ✓ Laundry: 1 x 2.5 m (2.5 m2)
- ✓ Hallway : 2 x 5 m (10 m2)
- ✓ Bathroom : 2 x 2 m (4 m2)
- ✓ Bathroom : 2 x 2 m (4 m2)
- ✓ Bathroom Ensuite : 2 x 2 m (4 m2)