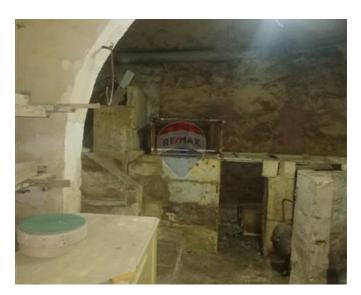

## House of Character - For Sale - Cospicua

COSPICUA - A one-off opportunity to acquire this very large unconverted house of character in the heart of the old City of Cospicua (Bormla) enjoying stunning open views from the roof terraces. This property has a lot of original features including amongst others wooden beams, arches, stone slabs and a unique and untouched basement cellar. Layout of this property consists of a typical entrance hallway leading you directly to the first floor and to the basement cellar. On the first floor one finds a large sitting room, three double bedrooms (all with en suite), and a large kitchen/dining room which can be converted into a 4th bedroom, all surrounding a beautiful central courtyard. All rooms can be independently accessed from the courtyard. Another flight of stairs leads you to a 165 sqm magnificent roof terrace from where one can enjoy some beautiful views of the three cities. The basement cellar is truly magnificent and consists of four rooms surrounding the beautiful courtyard which can be converted into a wine bar or a nice spa area. This property is being sold freehold and have the potential to build another floor. This property have perfectly layout to convert as a Boutique hotel or a Guest house. Call Agent for more details and appointment. Optional 2 car Garage available at additional cost