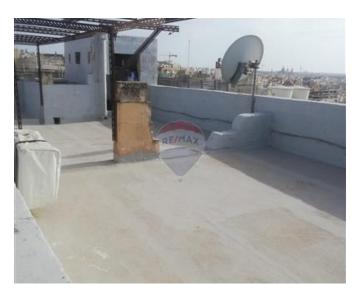

## House of Character - For Sale - Cospicua

COSPICUA - A one-off opportunity to acquire this very large unconverted house of character in the heart of the old City of Cospicua (Bormla) enjoying stunning open views from the roof terraces. This property has a lot of original features including amongst others wooden beams, arches, stone slabs and a unique and untouched basement cellar. Layout of this property consists of a typical entrance hallway leading you directly to the first floor and to the basement cellar. On the first floor one finds a large sitting room, three double bedrooms (all with en suite), and a large kitchen/dining room which can be converted into a 4th bedroom, all surrounding a beautiful central courtyard. All rooms can be independently accessed from the courtyard. Another flight of stairs leads you to a 165 sqm magnificent roof terrace from where one can enjoy some beautiful views of the three cities. The basement cellar is truly magnificent and consists of four rooms surrounding the beautiful courtyard which can be converted into a wine bar or a nice spa area. This property is being sold freehold and have the potential to build another floor. This property have perfectly layout to convert as a Boutique hotel or a Guest house. Call Agent for more details and appointment. Optional 2 car Garage available at additional cost