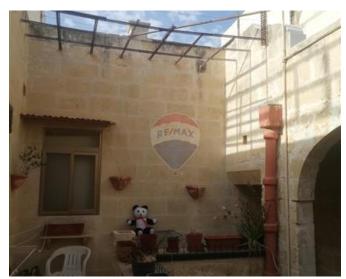

## House of Character - For Sale - Cospicua

COSPICUA - A one-off opportunity to acquire this very large unconverted house of character in the heart of the old City of Cospicua (Bormla) enjoying stunning open views from the roof terraces. This property has a lot of original features including amongst others wooden beams, arches, stone slabs and a unique and untouched basement cellar. Layout of this property consists of a typical entrance hallway leading you directly to the first floor and to the basement cellar. On the first floor one finds a large sitting room, three double bedrooms (all with en suite), and a large kitchen/dining room which can be converted into a 4th bedroom, all surrounding a beautiful central courtyard. All rooms can be independently accessed from the courtyard. Another flight of stairs leads you to a 165 sqm magnificent roof terrace from where one can enjoy some beautiful views of the three cities. The basement cellar is truly magnificent and consists of four rooms surrounding the beautiful courtyard which can be converted into a wine bar or a nice spa area. This property is being sold freehold and have the potential to build another floor. This property have perfectly layout to convert as a Boutique hotel or a Guest house. Call Agent for more details and appointment. Optional 2 car Garage available at additional cost

### **Gallery**

**RE/MAX Superior - Fgura** RE/MAX Superior - Fgura

M: 23910000

E: fgr@remax.com.mt

T: 23910000

**RE/MAX Superior - Fgura** 368,Zabbar Road, Fgura, Malta