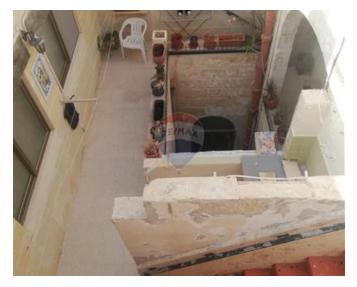

## House of Character - For Sale - Cospicua

COSPICUA - A one-off opportunity to acquire this very large unconverted house of character in the heart of the old City of Cospicua (Bormla) enjoying stunning open views from the roof terraces. This property has a lot of original features including amongst others wooden beams, arches, stone slabs and a unique and untouched basement cellar. Layout of this property consists of a typical entrance hallway leading you directly to the first floor and to the basement cellar. On the first floor one finds a large sitting room, three double bedrooms (all with en suite), and a large kitchen/dining room which can be converted into a 4th bedroom, all surrounding a beautiful central courtyard. All rooms can be independently accessed from the courtyard. Another flight of stairs leads you to a 165 sqm magnificent roof terrace from where one can enjoy some beautiful views of the three cities. The basement cellar is truly magnificent and consists of four rooms surrounding the beautiful courtyard which can be converted into a wine bar or a nice spa area. This property is being sold freehold and have the potential to build another floor. This property have perfectly layout to convert as a Boutique hotel or a Guest house. Call Agent for more details and appointment. Optional 2 car Garage available at additional cost