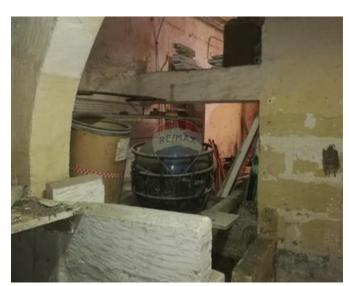

## House of Character - For Sale - Cospicua

COSPICUA - A one-off opportunity to acquire this very large unconverted house of character in the heart of the old City of Cospicua (Bormla) enjoying stunning open views from the roof terraces. This property has a lot of original features including amongst others wooden beams, arches, stone slabs and a unique and untouched basement cellar. Layout of this property consists of a typical entrance hallway leading you directly to the first floor and to the basement cellar. On the first floor one finds a large sitting room, three double bedrooms (all with en suite), and a large kitchen/dining room which can be converted into a 4th bedroom, all surrounding a beautiful central courtyard. All rooms can be independently accessed from the courtyard. Another flight of stairs leads you to a 165 sqm magnificent roof terrace from where one can enjoy some beautiful views of the three cities. The basement cellar is truly magnificent and consists of four rooms surrounding the beautiful courtyard which can be converted into a wine bar or a nice spa area. This property is being sold freehold and have the potential to build another floor. This property have perfectly layout to convert as a Boutique hotel or a Guest house. Call Agent for more details and appointment. Optional 2 car Garage available at additional cost