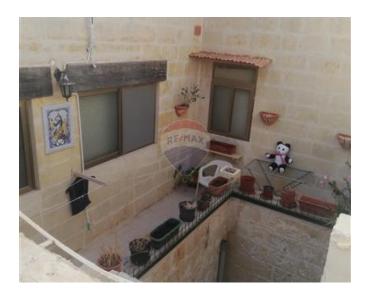

## House of Character - For Sale - Cospicua

COSPICUA - A one-off opportunity to acquire this very large unconverted house of character in the heart of the old City of Cospicua (Bormla) enjoying stunning open views from the roof terraces. This property has a lot of original features including amongst others wooden beams, arches, stone slabs and a unique and untouched basement cellar. Layout of this property consists of a typical entrance hallway leading you directly to the first floor and to the basement cellar. On the first floor one finds a large sitting room, three double bedrooms (all with en suite), and a large kitchen/dining room which can be converted into a 4th bedroom, all surrounding a beautiful central courtyard. All rooms can be independently accessed from the courtyard. Another flight of stairs leads you to a 165 sqm magnificent roof terrace from where one can enjoy some beautiful views of the three cities. The basement cellar is truly magnificent and consists of four rooms surrounding the beautiful courtyard which can be converted into a wine bar or a nice spa area. This property is being sold freehold and have the potential to build another floor. This property have perfectly layout to convert as a Boutique hotel or a Guest house. Call Agent for more details and appointment. Optional 2 car Garage available at additional cost

### **Gallery**

**RE/MAX Superior - Fgura** RE/MAX Superior - Fgura

M: 23910000

E: fgr@remax.com.mt

T: 23910000

**RE/MAX Superior - Fgura** 368,Zabbar Road, Fgura, Malta