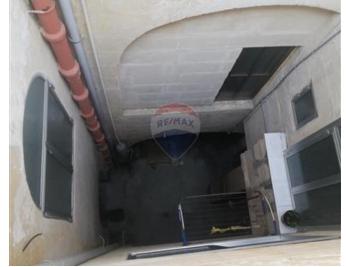

## House of Character - For Sale - Cospicua

COSPICUA - A one-off opportunity to acquire this very large unconverted house of character in the heart of the old City of Cospicua (Bormla) enjoying stunning open views from the roof terraces. This property has a lot of original features including amongst others wooden beams, arches, stone slabs and a unique and untouched basement cellar. Layout of this property consists of a typical entrance hallway leading you directly to the first floor and to the basement cellar. On the first floor one finds a large sitting room, three double bedrooms (all with en suite), and a large kitchen/dining room which can be converted into a 4th bedroom, all surrounding a beautiful central courtyard. All rooms can be independently accessed from the courtyard. Another flight of stairs leads you to a 165 sqm magnificent roof terrace from where one can enjoy some beautiful views of the three cities. The basement cellar is truly magnificent and consists of four rooms surrounding the beautiful courtyard which can be converted into a wine bar or a nice spa area. This property is being sold freehold and have the potential to build another floor. This property have perfectly layout to convert as a Boutique hotel or a Guest house. Call Agent for more details and appointment. Optional 2 car Garage available at additional cost

### **Gallery**

**RE/MAX Superior - Fgura** RE/MAX Superior - Fgura

M: 23910000

E: fgr@remax.com.mt

T: 23910000

**RE/MAX Superior - Fgura** 368,Zabbar Road, Fgura, Malta