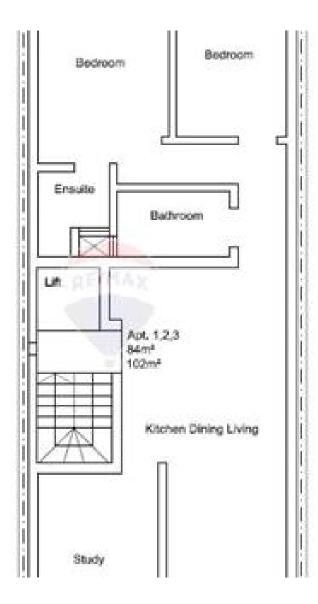

# **Apartment - For Sale - Iklin**

Iklin - A New built Apartment being sold highly finished and situated in a block of only 4 units. It consists of a spacious combined kitchen/dining/living, main bathroom, three double bedrooms main having an en-suite shower, front terrace and a back balcony. Optional interconnected 2 car garage.

### Rooms

- Kitchen/Living/Dining : 8.5 x 4 m (34 m2)
- Bathroom : 2.7 x 1.6 m (4.32 m2)
- Shower Ensuite : 1.5 x 1.7 m (2.55 m2)
- Double Bedroom : 3.2 x 4.4 m (14.08 m2)
- Double Bedroom : 2.9 x 3.2 m (9.28 m2)
- Hallway : 1 x 2.6 m (2.6 m2)
- Double Bedroom : 4.3 x 3 m (12.9 m2)