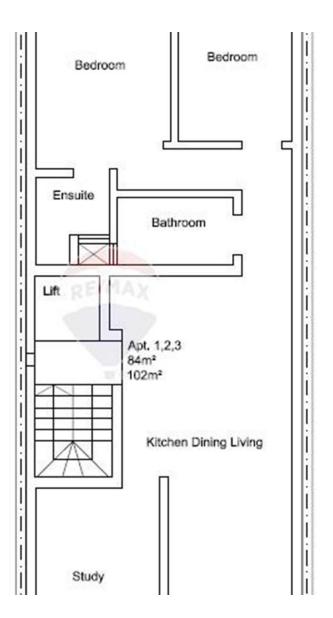

# **Apartment - For Sale - Iklin**

Iklin - A New built Apartment being sold highly finished and situated in a block of only 4 units. It consists of a spacious combined kitchen/dining/living, main bathroom, three double bedrooms main having an en-suite shower, front terrace and a back balcony. Optional interconnected 2 car garage.

### Rooms

- Kitchen/Living/Dining : 8.5 x 4 m (34 m2)
- Bathroom : 2.7 x 1.6 m (4.32 m2)
- Shower Ensuite : 1.5 x 1.7 m (2.55 m2)
- Double Bedroom : 3.2 x 4.4 m (14.08 m2)
- Double Bedroom : 2.9 x 3.2 m (9.28 m2)
- Hallway : 1 x 2.6 m (2.6 m2)
- Double Bedroom : 4.3 x 3 m (12.9 m2)