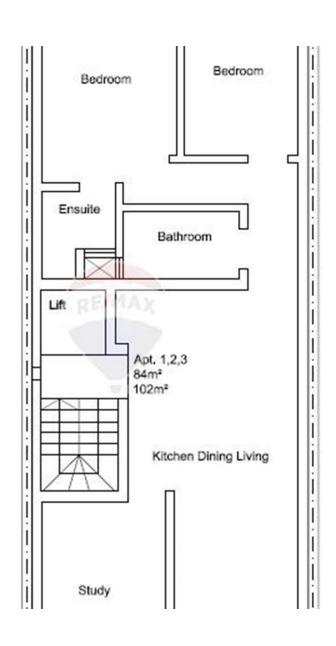

## **Apartment - For Sale - Iklin**

Iklin - A New built Apartment being sold highly finished and situated in a block of only 4 units. It consists of a spacious combined kitchen/dining/living, main bathroom, three double bedrooms main having an en-suite shower, front terrace and a back balcony. Optional interconnected 2 car garage.

## Rooms

- ✓ Kitchen/Living/Dining: 8.5 x 4 m (34 m2)
- ✓ Bathroom : 2.7 x 1.6 m (4.32 m2)
- Shower Ensuite : 1.5 x 1.7 m (2.55 m2)
- Double Bedroom : 3.2 x 4.4 m (14.08 m2)
- ✓ Double Bedroom : 2.9 x 3.2 m (9.28 m2)
- Hallway: 1 x 2.6 m (2.6 m2)
- ✓ Double Bedroom : 4.3 x 3 m (12.9 m2)