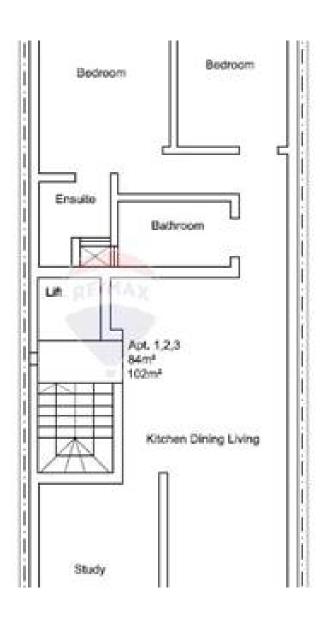

## **Apartment - For Sale - Iklin**

Iklin - A New built Apartment being sold highly finished and situated in a block of only 4 units. It consists of a spacious combined kitchen/dining/living, main bathroom, three double bedrooms main having an en-suite shower, front terrace and a back balcony. Optional interconnected 2 car garage.

## Rooms

- ✓ Kitchen/Living/Dining: 8.5 x 4 m (34 m2)
- ✓ Bathroom : 2.7 x 1.6 m (4.32 m2)
- Shower Ensuite : 1.5 x 1.7 m (2.55 m2)
- Double Bedroom : 3.2 x 4.4 m (14.08 m2)
- ✓ Double Bedroom : 2.9 x 3.2 m (9.28 m2)
- Hallway: 1 x 2.6 m (2.6 m2)
- ✓ Double Bedroom : 4.3 x 3 m (12.9 m2)