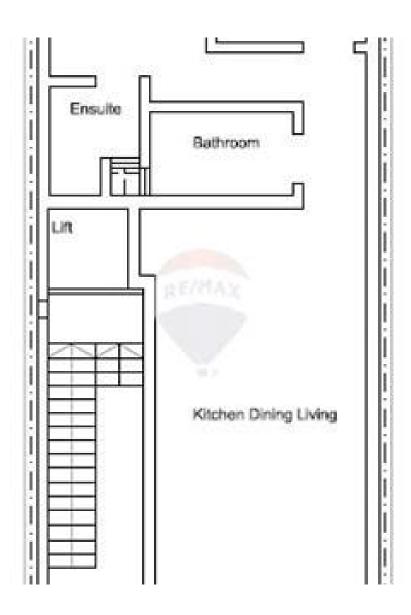

## **Maisonette - For Sale - Iklin**

Iklin - A New built being sold highly finished is this elevated ground floor Maisonette. It consists of an entrance hall leading to a combined kitchen/dining/living, main bathroom, two double bedrooms main having an en-suite shower and a back yard. Optional interconnected 2 car garage.

#### Rooms

- Kitchen/Living/Dining: 8 x 4 m (32 m2)
- ✓ Bathroom : 2.7 x 1.6 m (4.32 m2)
- Shower Ensuite : 1.5 x 1.7 m (2.55 m2)
- Double Bedroom : 3.2 x 4.4 m (14.08 m2)
- ✓ Double Bedroom : 2.9 x 3.2 m (9.28 m2)
- ✓ Hallway : 1 x 2.6 m (2.6 m2)