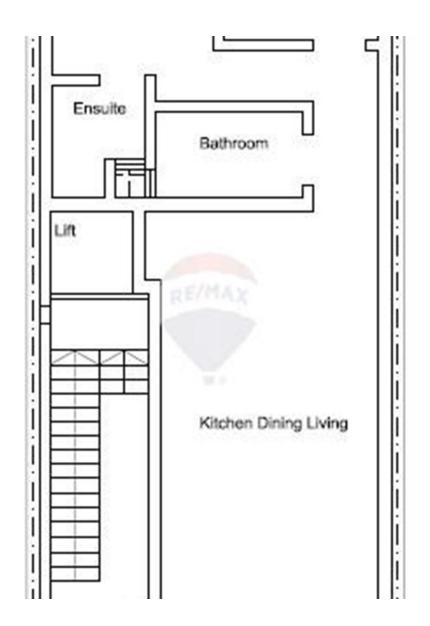

## **Maisonette - For Sale - Iklin**

Iklin - A New built being sold highly finished is this elevated ground floor Maisonette. It consists of an entrance hall leading to a combined kitchen/dining/living, main bathroom, two double bedrooms main having an en-suite shower and a back yard. Optional interconnected 2 car garage.

#### Rooms

- Kitchen/Living/Dining: 8 x 4 m (32 m2)
- ✓ Bathroom : 2.7 x 1.6 m (4.32 m2)
- Shower Ensuite : 1.5 x 1.7 m (2.55 m2)
- Double Bedroom : 3.2 x 4.4 m (14.08 m2)
- ✓ Double Bedroom : 2.9 x 3.2 m (9.28 m2)
- ✓ Hallway : 1 x 2.6 m (2.6 m2)