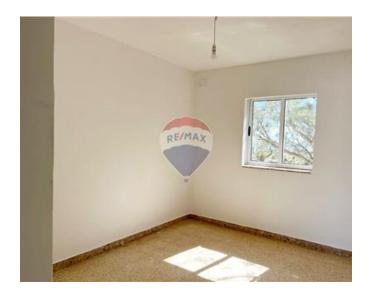

## **Apartment - For Sale - Mellieha**

MELLIEHA - A WELL-LIT AND AIRY THREE-BEDROOM apartment situated on the second floor in a tranquil area of Mellieha. The layout consists of an open-plan living/dining area, with a separate kitchen (which can be used as a fourth bedroom or study room), one bathroom, one box room (which can be used as a second bathroom), and a good-sized terrace. It is semi-finished with new double-glazed aluminum apertures, excluding internal doors. You can make use of the communal roof area with country and long-distance sea views. There is no lift and no garage. This block has only 6 units.

## Rooms

- Kitchen : 3.18 x 2.75 m (8.75 m2)
- Guest Toilet : 1.95 x 2.5 m (4.88 m2)
- Bathroom : 1.85 x 2.5 m (4.63 m2)
- Living/Dining : 4.55 x 5.74 m (26.12 m2)
- Double Bedroom : 3.63 x 2.95 m (10.71 m2)
- Double Bedroom : 3.38 x 2.95 m (9.97 m2)
- Double Bedroom : 3.28 x 2.95 m (9.68 m2)
- Hall : 3 x 10.67 m (32.01 m2)
- Open Space : 6.15 x 2.18 m (13.41 m2)