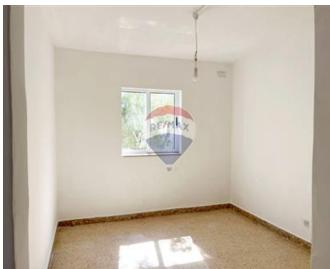

## **Apartment - For Sale - Mellieha**

MELLIEHA - A WELL-LIT AND AIRY THREE-BEDROOM apartment situated on the second floor in a tranquil area of Mellieha. The layout consists of an open-plan living/dining area, with a separate kitchen (which can be used as a fourth bedroom or study room), one bathroom, one box room (which can be used as a second bathroom), and a good-sized terrace. It is semi-finished with new double-glazed aluminum apertures, excluding internal doors. You can make use of the communal roof area with country and long-distance sea views. There is no lift and no garage. This block has only 6 units.

## Rooms

- Kitchen : 3.18 x 2.75 m (8.75 m2)
- Guest Toilet : 1.95 x 2.5 m (4.88 m2)
- Bathroom : 1.85 x 2.5 m (4.63 m2)
- Living/Dining : 4.55 x 5.74 m (26.12 m2)
- Double Bedroom : 3.63 x 2.95 m (10.71 m2)
- Double Bedroom : 3.38 x 2.95 m (9.97 m2)
- Double Bedroom : 3.28 x 2.95 m (9.68 m2)
- Hall : 3 x 10.67 m (32.01 m2)
- Open Space : 6.15 x 2.18 m (13.41 m2)