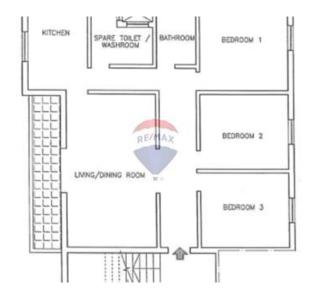

## **Apartment - For Sale - Mellieha**

MELLIEHA - A WELL-LIT AND AIRY THREE-BEDROOM apartment situated on the second floor in a tranquil area of Mellieha. The layout consists of an open-plan living/dining area, with a separate kitchen (which can be used as a fourth bedroom or study room), one bathroom, one box room (which can be used as a second bathroom), and a good-sized terrace. It is semi-finished with new double-glazed aluminum apertures, excluding internal doors. You can make use of the communal roof area with country and long-distance sea views. There is no lift and no garage. This block has only 6 units.

## Rooms

- Kitchen : 3.18 x 2.75 m (8.75 m2)
- Guest Toilet : 1.95 x 2.5 m (4.88 m2)
- Bathroom : 1.85 x 2.5 m (4.63 m2)
- Living/Dining : 4.55 x 5.74 m (26.12 m2)
- Double Bedroom : 3.63 x 2.95 m (10.71 m2)
- Double Bedroom : 3.38 x 2.95 m (9.97 m2)
- Double Bedroom : 3.28 x 2.95 m (9.68 m2)
- Hall : 3 x 10.67 m (32.01 m2)
- Open Space : 6.15 x 2.18 m (13.41 m2)