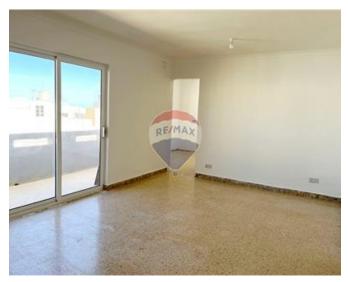

## **Apartment - For Sale - Mellieha**

MELLIEHA - A WELL-LIT AND AIRY THREE-BEDROOM apartment situated on the second floor in a tranquil area of Mellieha. The layout consists of an open-plan living/dining area, with a separate kitchen (which can be used as a fourth bedroom or study room), one bathroom, one box room (which can be used as a second bathroom), and a good-sized terrace. It is semi-finished with new double-glazed aluminum apertures, excluding internal doors. You can make use of the communal roof area with country and long-distance sea views. There is no lift and no garage. This block has only 6 units.

## Rooms

- Kitchen : 3.18 x 2.75 m (8.75 m2)
- Guest Toilet : 1.95 x 2.5 m (4.88 m2)
- Bathroom : 1.85 x 2.5 m (4.63 m2)
- Living/Dining : 4.55 x 5.74 m (26.12 m2)
- Double Bedroom : 3.63 x 2.95 m (10.71 m2)
- Double Bedroom : 3.38 x 2.95 m (9.97 m2)
- Double Bedroom : 3.28 x 2.95 m (9.68 m2)
- Hall : 3 x 10.67 m (32.01 m2)
- Open Space : 6.15 x 2.18 m (13.41 m2)