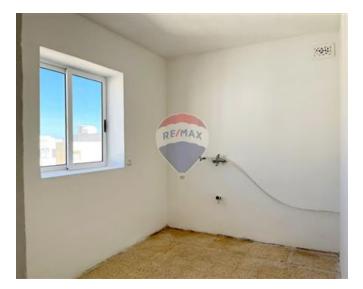

## **Apartment - For Sale - Mellieha**

MELLIEHA - A WELL-LIT AND AIRY THREE-BEDROOM apartment situated on the second floor in a tranquil area of Mellieha. The layout consists of an open-plan living/dining area, with a separate kitchen (which can be used as a fourth bedroom or study room), one bathroom, one box room (which can be used as a second bathroom), and a good-sized terrace. It is semi-finished with new double-glazed aluminum apertures, excluding internal doors. You can make use of the communal roof area with country and long-distance sea views. There is no lift and no garage. This block has only 6 units.

## Rooms

- Kitchen : 3.18 x 2.75 m (8.75 m2)
- Guest Toilet : 1.95 x 2.5 m (4.88 m2)
- Bathroom : 1.85 x 2.5 m (4.63 m2)
- Living/Dining : 4.55 x 5.74 m (26.12 m2)
- Double Bedroom : 3.63 x 2.95 m (10.71 m2)
- Double Bedroom : 3.38 x 2.95 m (9.97 m2)
- Double Bedroom : 3.28 x 2.95 m (9.68 m2)
- Hall : 3 x 10.67 m (32.01 m2)
- Open Space : 6.15 x 2.18 m (13.41 m2)