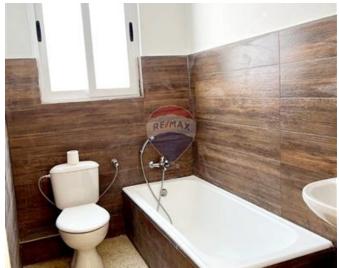

## **Apartment - For Sale - Mellieha**

MELLIEHA - A WELL-LIT AND AIRY THREE-BEDROOM apartment situated on the second floor in a tranquil area of Mellieha. The layout consists of an open-plan living/dining area, with a separate kitchen (which can be used as a fourth bedroom or study room), one bathroom, one box room (which can be used as a second bathroom), and a good-sized terrace. It is semi-finished with new double-glazed aluminum apertures, excluding internal doors. You can make use of the communal roof area with country and long-distance sea views. There is no lift and no garage. This block has only 6 units.

## Rooms

- Kitchen : 3.18 x 2.75 m (8.75 m2)
- Guest Toilet : 1.95 x 2.5 m (4.88 m2)
- Bathroom : 1.85 x 2.5 m (4.63 m2)
- Living/Dining : 4.55 x 5.74 m (26.12 m2)
- Double Bedroom : 3.63 x 2.95 m (10.71 m2)
- Double Bedroom : 3.38 x 2.95 m (9.97 m2)
- Double Bedroom : 3.28 x 2.95 m (9.68 m2)
- Hall : 3 x 10.67 m (32.01 m2)
- Open Space : 6.15 x 2.18 m (13.41 m2)