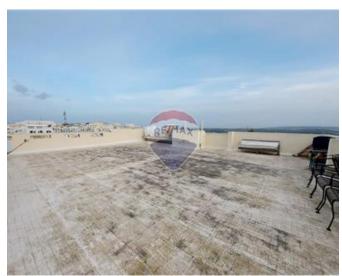

## **Apartment - For Sale - Mellieha**

MELLIEHA - A WELL-LIT AND AIRY THREE-BEDROOM apartment situated on the second floor in a tranquil area of Mellieha. The layout consists of an open-plan living/dining area, with a separate kitchen (which can be used as a fourth bedroom or study room), one bathroom, one box room (which can be used as a second bathroom), and a good-sized terrace. It is semi-finished with new double-glazed aluminum apertures, excluding internal doors. You can make use of the communal roof area with country and long-distance sea views. There is no lift and no garage. This block has only 6 units.