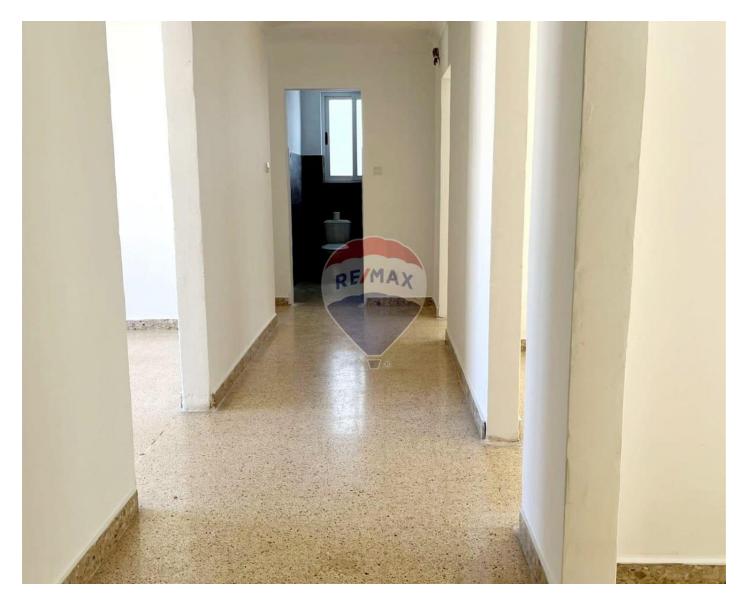

## **Apartment - For Sale - Mellieha**

MELLIEHA - A WELL-LIT AND AIRY THREE-BEDROOM apartment situated on the second floor in a tranquil area of Mellieha. The layout consists of an open-plan living/dining area, with a separate kitchen (which can be used as a fourth bedroom or study room), one bathroom, one box room (which can be used as a second bathroom), and a good-sized terrace. It is semi-finished with new double-glazed aluminum apertures, excluding internal doors. You can make use of the communal roof area with country and long-distance sea views. There is no lift and no garage. This block has only 6 units.

## Rooms

- Kitchen : 3.18 x 2.75 m (8.75 m2)
- Guest Toilet : 1.95 x 2.5 m (4.88 m2)
- Bathroom : 1.85 x 2.5 m (4.63 m2)
- Living/Dining : 4.55 x 5.74 m (26.12 m2)
- Double Bedroom : 3.63 x 2.95 m (10.71 m2)
- Double Bedroom : 3.38 x 2.95 m (9.97 m2)
- Double Bedroom : 3.28 x 2.95 m (9.68 m2)
- Hall : 3 x 10.67 m (32.01 m2)
- Open Space : 6.15 x 2.18 m (13.41 m2)