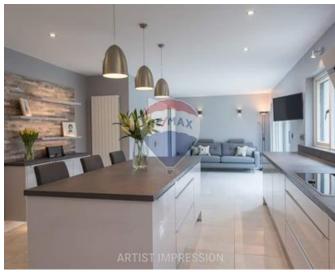

## Penthouse - For Sale - Mellieha

MELLIEHA - Beautiful two-bedroom penthouse with air-space located in a rural village but accessible to all services. Being sold finished, including internal doors, bathroom and gypsum. The Penthouse has a kitchen/living/dining space, two double bedrooms, main with en suit, , a main bathroom, and front and back terraces with unobstructed country views. Garages are provided as an option.

#### Rooms

✓ Kitchen/Living/Dining: 4 x 6.75 m (27 m2)

✓ Double Bedroom : 3.5 x 4.55 m (15.92 m2)

✓ Bathroom : 2 x 2.5 m (5 m2)

✓ Double Bedroom : 3 x 3.33 m (9.99 m2)

Open Space : 6.35 x 4 m (25.4 m2)

Open Space : 6.35 x 2.5 m (15.88 m2)