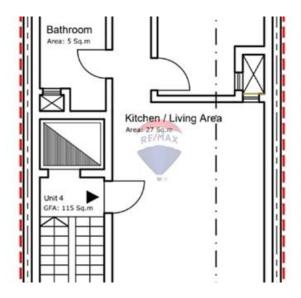

#### Rooms

✓ Kitchen/Living/Dining: 4 x 6.75 m (27 m2)

✓ Double Bedroom : 3.5 x 4.55 m (15.92 m2)

✓ Bathroom : 2 x 2.5 m (5 m2)

✓ Double Bedroom : 3 x 3.33 m (9.99 m2)

Open Space : 6.35 x 4 m (25.4 m2)

Open Space : 6.35 x 2.5 m (15.88 m2)

✓ Bathroom Ensuite : 1 x 2 m (2 m2)