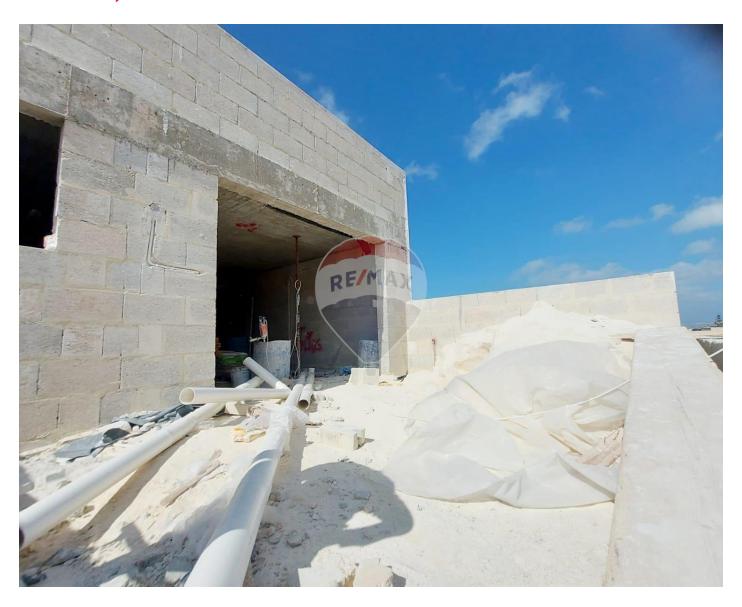

## Penthouse - For Sale - Mellieha

MELLIEHA - Beautiful two-bedroom penthouse with air-space located in a rural village but accessible to all services. Being sold finished, including internal doors, bathroom and gypsum. The Penthouse has a kitchen/living/dining space, two double bedrooms, main with en suit, , a main bathroom, and front and back terraces with unobstructed country views. Garages are provided as an option.

# **Gallery**

**Darryl Joseph Vella**RE/MAX Park Estates - St Paul's Bay

M: 99845631

E: dvella@remax.com.mt

T: 21579747