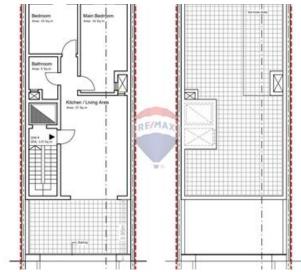

#### Rooms

✓ Kitchen/Living/Dining: 4 x 6.75 m (27 m2)

✓ Double Bedroom : 3.5 x 4.55 m (15.92 m2)

✓ Bathroom : 2 x 2.5 m (5 m2)

✓ Double Bedroom : 3 x 3.33 m (9.99 m2)

Open Space : 6.35 x 4 m (25.4 m2)

Open Space : 6.35 x 2.5 m (15.88 m2)

✓ Bathroom Ensuite : 1 x 2 m (2 m2)