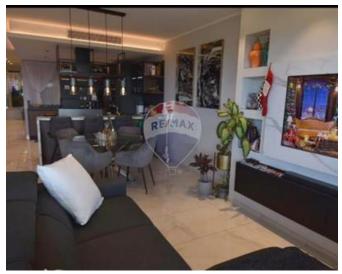

## **Apartment - For Sale - Mellieha**

MELLIEHA-Discover this beautifully finished 3-bedroom apartment, located in a prestigious development in Mellieha. With its south-facing orientation, the property is full of natural light and offers panoramic country views, creating a serene and welcoming atmosphere. 3 Spacious Bedrooms,2 Modern Bathrooms. Expansive Terraces with Breathtaking Views Optional 2-Car Garage. One bedroom has been converted into a stylish walk-in wardrobe, offering generous storage and a touch of elegance. This exceptional property is perfect for those seeking comfort, style, and picturesque surroundings

#### Rooms

- Kitchen/Living/Dining: 5.5 x 6.1 m (33.55 m2)
- Double Bedroom : 3.55 x 3.38 m (12 m2)
- ✓ Double Bedroom : 4 x 3.42 m (13.68 m2)
- Double Bedroom : 5.8 x 3.5 m (20.3 m2)
- Open Space : 3.1 x 8.1 m (25.11 m2)