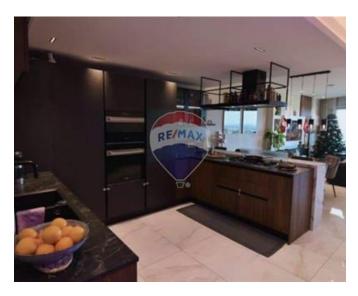

## **Apartment - For Sale - Mellieha**

MELLIEHA-Discover this beautifully finished 3-bedroom apartment, located in a prestigious development in Mellieha. With its south-facing orientation, the property is full of natural light and offers panoramic country views, creating a serene and welcoming atmosphere. 3 Spacious Bedrooms,2 Modern Bathrooms. Expansive Terraces with Breathtaking Views Optional 2-Car Garage. One bedroom has been converted into a stylish walk-in wardrobe, offering generous storage and a touch of elegance. This exceptional property is perfect for those seeking comfort, style, and picturesque surroundings

#### Rooms

- Kitchen/Living/Dining: 5.5 x 6.1 m (33.55 m2)
- Double Bedroom : 3.55 x 3.38 m (12 m2)
- ✓ Double Bedroom : 4 x 3.42 m (13.68 m2)
- Double Bedroom : 5.8 x 3.5 m (20.3 m2)
- Open Space : 3.1 x 8.1 m (25.11 m2)