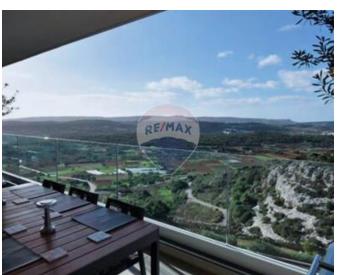

## **Apartment - For Sale - Mellieha**

MELLIEHA-Discover this beautifully finished 3-bedroom apartment, located in a prestigious development in Mellieha. With its south-facing orientation, the property is full of natural light and offers panoramic country views, creating a serene and welcoming atmosphere. 3 Spacious Bedrooms,2 Modern Bathrooms. Expansive Terraces with Breathtaking Views Optional 2-Car Garage. One bedroom has been converted into a stylish walk-in wardrobe, offering generous storage and a touch of elegance. This exceptional property is perfect for those seeking comfort, style, and picturesque surroundings

#### Rooms

- Kitchen/Living/Dining: 5.5 x 6.1 m (33.55 m2)
- Double Bedroom : 3.55 x 3.38 m (12 m2)
- ✓ Double Bedroom : 4 x 3.42 m (13.68 m2)
- Double Bedroom : 5.8 x 3.5 m (20.3 m2)
- Open Space : 3.1 x 8.1 m (25.11 m2)