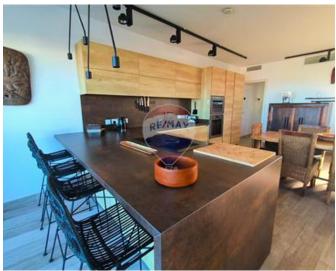

## Penthouse - For Sale - Mellieha

MELLIEHA - This luxurious spacious penthouse the panoramic view of the sea and skyline opens up to mesmerize you, giving you unbeatable views of Mellieha, the channel across to Comino and Gozo, the National Aquarium in St Paul's Bay, and on a clear day, Mount Etna and the coastline of Sicily. This sought-after, five-star designed, finished, and furnished property was recently featured in the Summer 2020 prestigious Design and Décor magazine. The luxury and quality in its modern interior infused with a touch of iconic African ambiance combine into an entertainer's dream. The main bedroom consists of an en-suite and underfloor heating. This unique three-bedroomed property of over 210 sqm overlies the entire top floor of an exclusive small block located upon the highest ground in the tranquil village of Mellieha – the jewel of Northern Malta. This freehold property comes with full ownership of the airspace directly above it.

### Rooms

- ✓ Double Bedroom : 6 x 4.8 m (28.8 m2)
- ✓ Double Bedroom : 4.5 x 3.5 m (15.75 m2)
- ✓ Double Bedroom : 3.4 x 3.3 m (11.22 m2)
- ✓ Bathroom Ensuite : 2 x 2.3 m (4.6 m2)
- ✓ Hallway : 1.3 x 11 m (14.3 m2)
- ✓ Shower Ensuite : 1.2 x 2.2 m (2.64 m2)
- ✓ Shower Ensuite : 2.3 x 1.1 m (2.53 m2)
- ✓ Kitchen/Living/Dining: 9.6 x 7.2 m (69.12 m2)
- ✓ Walk In Wardrobe : 2.9 x 2.3 m (6.67 m2)
- ✓ Guest Toilet : 2.3 x 2 m (4.6 m2)