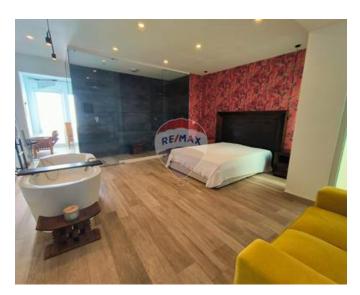

## Penthouse - For Sale - Mellieha

MELLIEHA - This luxurious spacious penthouse the panoramic view of the sea and skyline opens up to mesmerize you, giving you unbeatable views of Mellieha, the channel across to Comino and Gozo, the National Aquarium in St Paul's Bay, and on a clear day, Mount Etna and the coastline of Sicily. This sought-after, five-star designed, finished, and furnished property was recently featured in the Summer 2020 prestigious Design and Décor magazine. The luxury and quality in its modern interior infused with a touch of iconic African ambiance combine into an entertainer's dream. The main bedroom consists of an en-suite and underfloor heating. This unique three-bedroomed property of over 210 sqm overlies the entire top floor of an exclusive small block located upon the highest ground in the tranquil village of Mellieha – the jewel of Northern Malta. This freehold property comes with full ownership of the airspace directly above it.

### Rooms

- ✓ Double Bedroom : 6 x 4.8 m (28.8 m2)
- ✓ Double Bedroom : 4.5 x 3.5 m (15.75 m2)
- ✓ Double Bedroom : 3.4 x 3.3 m (11.22 m2)
- ✓ Bathroom Ensuite : 2 x 2.3 m (4.6 m2)
- ✓ Hallway : 1.3 x 11 m (14.3 m2)
- ✓ Shower Ensuite : 1.2 x 2.2 m (2.64 m2)
- ✓ Shower Ensuite : 2.3 x 1.1 m (2.53 m2)
- ✓ Kitchen/Living/Dining: 9.6 x 7.2 m (69.12 m2)
- ✓ Walk In Wardrobe : 2.9 x 2.3 m (6.67 m2)
- ✓ Guest Toilet : 2.3 x 2 m (4.6 m2)