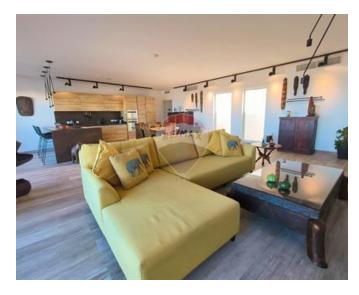

## Penthouse - For Sale - Mellieha

MELLIEHA - This luxurious spacious penthouse the panoramic view of the sea and skyline opens up to mesmerize you, giving you unbeatable views of Mellieha, the channel across to Comino and Gozo, the National Aquarium in St Paul's Bay, and on a clear day, Mount Etna and the coastline of Sicily. This sought-after, five-star designed, finished, and furnished property was recently featured in the Summer 2020 prestigious Design and Décor magazine. The luxury and quality in its modern interior infused with a touch of iconic African ambiance combine into an entertainer's dream. The main bedroom consists of an en-suite and underfloor heating. This unique three-bedroomed property of over 210 sqm overlies the entire top floor of an exclusive small block located upon the highest ground in the tranquil village of Mellieha – the jewel of Northern Malta. This freehold property comes with full ownership of the airspace directly above it.

# **Gallery**

**Darryl Joseph Vella**RE/MAX Park Estates - St Paul's Bay

M: 99845631

E: dvella@remax.com.mt

T: 21579747