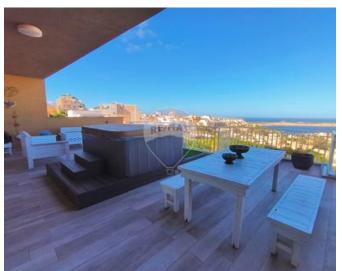

## Penthouse - For Sale - Mellieha

MELLIEHA - This luxurious spacious penthouse the panoramic view of the sea and skyline opens up to mesmerize you, giving you unbeatable views of Mellieha, the channel across to Comino and Gozo, the National Aquarium in St Paul's Bay, and on a clear day, Mount Etna and the coastline of Sicily. This sought-after, five-star designed, finished, and furnished property was recently featured in the Summer 2020 prestigious Design and Décor magazine. The luxury and quality in its modern interior infused with a touch of iconic African ambiance combine into an entertainer's dream. The main bedroom consists of an en-suite and underfloor heating. This unique three-bedroomed property of over 210 sqm overlies the entire top floor of an exclusive small block located upon the highest ground in the tranquil village of Mellieha – the jewel of Northern Malta. This freehold property comes with full ownership of the airspace directly above it.