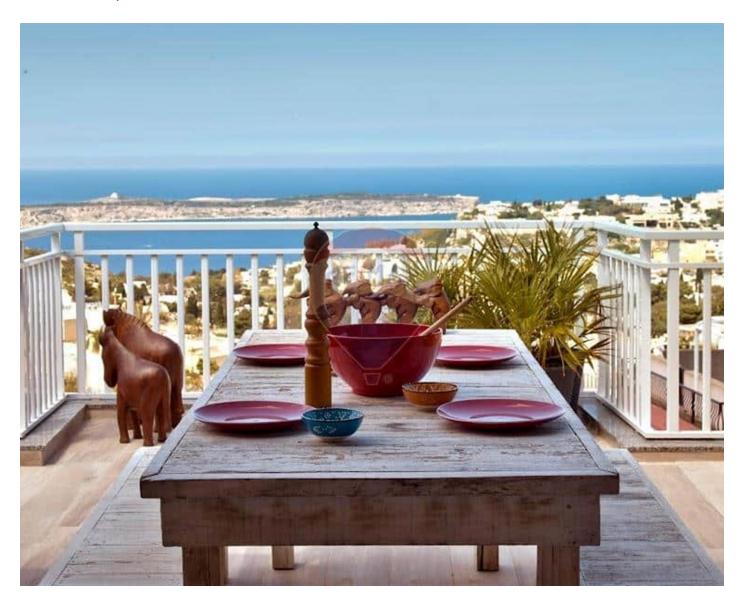

## Penthouse - For Sale - Mellieha

MELLIEHA - This luxurious spacious penthouse the panoramic view of the sea and skyline opens up to mesmerize you, giving you unbeatable views of Mellieha, the channel across to Comino and Gozo, the National Aquarium in St Paul's Bay, and on a clear day, Mount Etna and the coastline of Sicily. This sought-after, five-star designed, finished, and furnished property was recently featured in the Summer 2020 prestigious Design and Décor magazine. The luxury and quality in its modern interior infused with a touch of iconic African ambiance combine into an entertainer's dream. The main bedroom consists of an en-suite and underfloor heating. This unique three-bedroomed property of over 210 sqm overlies the entire top floor of an exclusive small block located upon the highest ground in the tranquil village of Mellieha – the jewel of Northern Malta. This freehold property comes with full ownership of the airspace directly above it.