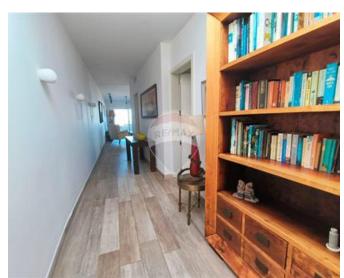

### Rooms

- ✓ Double Bedroom : 6 x 4.8 m (28.8 m2)
- ✓ Double Bedroom : 4.5 x 3.5 m (15.75 m2)
- ✓ Double Bedroom : 3.4 x 3.3 m (11.22 m2)
- ✓ Bathroom Ensuite : 2 x 2.3 m (4.6 m2)
- ✓ Hallway : 1.3 x 11 m (14.3 m2)
- ✓ Shower Ensuite : 1.2 x 2.2 m (2.64 m2)
- ✓ Shower Ensuite : 2.3 x 1.1 m (2.53 m2)
- ✓ Kitchen/Living/Dining: 9.6 x 7.2 m (69.12 m2)
- ✓ Walk In Wardrobe : 2.9 x 2.3 m (6.67 m2)
- ✓ Guest Toilet : 2.3 x 2 m (4.6 m2)