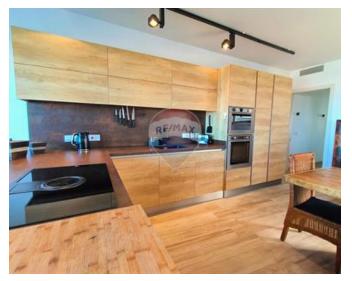

## Penthouse - For Sale - Mellieha

MELLIEHA - This luxurious spacious penthouse the panoramic view of the sea and skyline opens up to mesmerize you, giving you unbeatable views of Mellieha, the channel across to Comino and Gozo, the National Aquarium in St Paul's Bay, and on a clear day, Mount Etna and the coastline of Sicily. This sought-after, five-star designed, finished, and furnished property was recently featured in the Summer 2020 prestigious Design and Décor magazine. The luxury and quality in its modern interior infused with a touch of iconic African ambiance combine into an entertainer's dream. The main bedroom consists of an en-suite and underfloor heating. This unique three-bedroomed property of over 210 sqm overlies the entire top floor of an exclusive small block located upon the highest ground in the tranquil village of Mellieha – the jewel of Northern Malta. This freehold property comes with full ownership of the airspace directly above it.

### Rooms

- ✓ Double Bedroom : 6 x 4.8 m (28.8 m2)
- ✓ Double Bedroom : 4.5 x 3.5 m (15.75 m2)
- ✓ Double Bedroom : 3.4 x 3.3 m (11.22 m2)
- ✓ Bathroom Ensuite : 2 x 2.3 m (4.6 m2)
- ✓ Hallway : 1.3 x 11 m (14.3 m2)
- ✓ Shower Ensuite : 1.2 x 2.2 m (2.64 m2)
- ✓ Shower Ensuite : 2.3 x 1.1 m (2.53 m2)
- ✓ Kitchen/Living/Dining: 9.6 x 7.2 m (69.12 m2)
- ✓ Walk In Wardrobe : 2.9 x 2.3 m (6.67 m2)
- ✓ Guest Toilet : 2.3 x 2 m (4.6 m2)