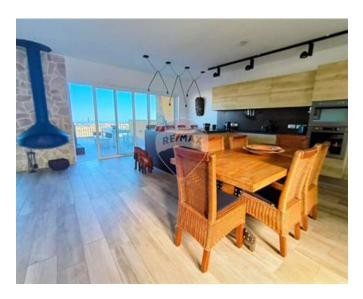

## Penthouse - For Sale - Mellieha

MELLIEHA - This luxurious spacious penthouse the panoramic view of the sea and skyline opens up to mesmerize you, giving you unbeatable views of Mellieha, the channel across to Comino and Gozo, the National Aquarium in St Paul's Bay, and on a clear day, Mount Etna and the coastline of Sicily. This sought-after, five-star designed, finished, and furnished property was recently featured in the Summer 2020 prestigious Design and Décor magazine. The luxury and quality in its modern interior infused with a touch of iconic African ambiance combine into an entertainer's dream. The main bedroom consists of an en-suite and underfloor heating. This unique three-bedroomed property of over 210 sqm overlies the entire top floor of an exclusive small block located upon the highest ground in the tranquil village of Mellieha – the jewel of Northern Malta. This freehold property comes with full ownership of the airspace directly above it.

# **Gallery**

**Darryl Joseph Vella**RE/MAX Park Estates - St Paul's Bay

M: 99845631

E: dvella@remax.com.mt

T: 21579747