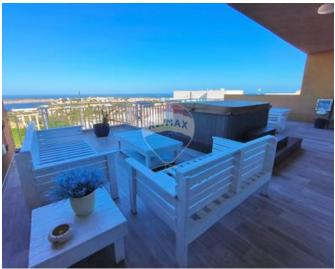

## Penthouse - For Sale - Mellieha

MELLIEHA - This luxurious spacious penthouse the panoramic view of the sea and skyline opens up to mesmerize you, giving you unbeatable views of Mellieha, the channel across to Comino and Gozo, the National Aquarium in St Paul's Bay, and on a clear day, Mount Etna and the coastline of Sicily. This sought-after, five-star designed, finished, and furnished property was recently featured in the Summer 2020 prestigious Design and Décor magazine. The luxury and quality in its modern interior infused with a touch of iconic African ambiance combine into an entertainer's dream. The main bedroom consists of an en-suite and underfloor heating. This unique three-bedroomed property of over 210 sqm overlies the entire top floor of an exclusive small block located upon the highest ground in the tranquil village of Mellieha – the jewel of Northern Malta. This freehold property comes with full ownership of the airspace directly above it.