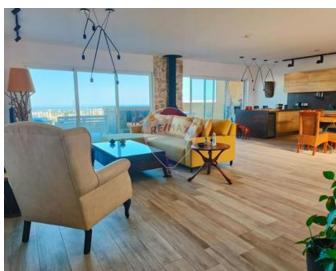

## Penthouse - For Sale - Mellieha

MELLIEHA - This luxurious spacious penthouse the panoramic view of the sea and skyline opens up to mesmerize you, giving you unbeatable views of Mellieha, the channel across to Comino and Gozo, the National Aquarium in St Paul's Bay, and on a clear day, Mount Etna and the coastline of Sicily. This sought-after, five-star designed, finished, and furnished property was recently featured in the Summer 2020 prestigious Design and Décor magazine. The luxury and quality in its modern interior infused with a touch of iconic African ambiance combine into an entertainer's dream. The main bedroom consists of an en-suite and underfloor heating. This unique three-bedroomed property of over 210 sqm overlies the entire top floor of an exclusive small block located upon the highest ground in the tranquil village of Mellieha – the jewel of Northern Malta. This freehold property comes with full ownership of the airspace directly above it.

# **Gallery**

**Darryl Joseph Vella**RE/MAX Park Estates - St Paul's Bay

M: 99845631

E: dvella@remax.com.mt

T: 21579747