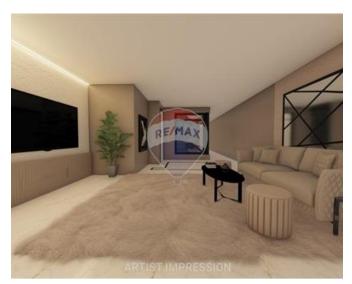

## Penthouse - For Sale - Swieqi

Swieqi - Located in the highly sought-after area of Swieqi, these Apartments and Penthouse offer the perfect balance of tranquility and urban convenience, with easy access to key amenities, schools, and entertainment. Each unit boasts an exceptionally generous layout, designed to maximize living space and provide comfort for families or individuals seeking a modern, open-plan living environment. Built to the highest standards, every apartment is finished with premium materials, ensuring durability, elegance, and a sophisticated touch that complements contemporary living. Being sold finished excluding doors and bathrooms.

### Rooms

- Kitchen/Living/Dining : 5.7 x 6.1 m (34.77 m2)
- Double Bedroom : 4.3 x 4.2 m (18.06 m2)
- Double Bedroom : 4.3 x 3.2 m (13.76 m2)
- Double Bedroom : 4.2 x 3.2 m (13.44 m2)
- Hall : 2 x 9 m (18 m2)
- Bathroom : 1.7 x 2.3 m (3.91 m2)
- Bathroom Ensuite : 1.7 x 2.3 m (3.91 m2)
- Walk In Wardrobe : 2 x 1.6 m (3.2 m2)
- Open Space : 5.7 x 2.7 m (15.39 m2)
- Open Space : 3.2 x 1.9 m (6.08 m2)
- Open Space : 1 x 115.4 m (115.4 m2)