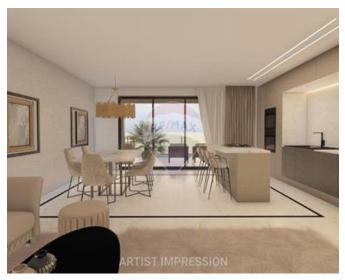

## Penthouse - For Sale - Swieqi

Swieqi - Located in the highly sought-after area of Swieqi, these Apartments and Penthouse offer the perfect balance of tranquility and urban convenience, with easy access to key amenities, schools, and entertainment. Each unit boasts an exceptionally generous layout, designed to maximize living space and provide comfort for families or individuals seeking a modern, open-plan living environment. Built to the highest standards, every apartment is finished with premium materials, ensuring durability, elegance, and a sophisticated touch that complements contemporary living. Being sold finished excluding doors and bathrooms.

### Rooms

- Kitchen/Living/Dining : 5.7 x 6.1 m (34.77 m2)
- Double Bedroom : 4.3 x 4.2 m (18.06 m2)
- Double Bedroom : 4.3 x 3.2 m (13.76 m2)
- Double Bedroom : 4.2 x 3.2 m (13.44 m2)
- Hall : 2 x 9 m (18 m2)
- Bathroom : 1.7 x 2.3 m (3.91 m2)
- Bathroom Ensuite : 1.7 x 2.3 m (3.91 m2)
- Walk In Wardrobe : 2 x 1.6 m (3.2 m2)
- Open Space : 5.7 x 2.7 m (15.39 m2)
- Open Space : 3.2 x 1.9 m (6.08 m2)
- Open Space : 1 x 115.4 m (115.4 m2)