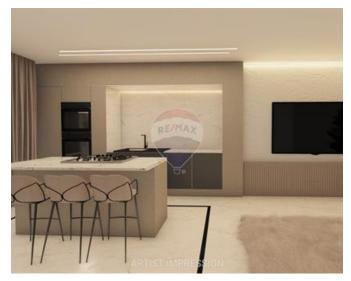

## Penthouse - For Sale - Swieqi

Swieqi - Located in the highly sought-after area of Swieqi, these Apartments and Penthouse offer the perfect balance of tranquility and urban convenience, with easy access to key amenities, schools, and entertainment. Each unit boasts an exceptionally generous layout, designed to maximize living space and provide comfort for families or individuals seeking a modern, open-plan living environment. Built to the highest standards, every apartment is finished with premium materials, ensuring durability, elegance, and a sophisticated touch that complements contemporary living. Being sold finished excluding doors and bathrooms.

### Rooms

- Kitchen/Living/Dining : 5.7 x 6.1 m (34.77 m2)
- Double Bedroom : 4.3 x 4.2 m (18.06 m2)
- Double Bedroom : 4.3 x 3.2 m (13.76 m2)
- Double Bedroom : 4.2 x 3.2 m (13.44 m2)
- Hall : 2 x 9 m (18 m2)
- Bathroom : 1.7 x 2.3 m (3.91 m2)
- Bathroom Ensuite : 1.7 x 2.3 m (3.91 m2)
- Walk In Wardrobe : 2 x 1.6 m (3.2 m2)
- Open Space : 5.7 x 2.7 m (15.39 m2)
- Open Space : 3.2 x 1.9 m (6.08 m2)
- Open Space : 1 x 115.4 m (115.4 m2)