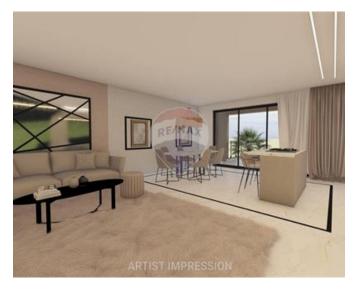

## Penthouse - For Sale - Swieqi

Swieqi - Located in the highly sought-after area of Swieqi, these Apartments and Penthouse offer the perfect balance of tranquility and urban convenience, with easy access to key amenities, schools, and entertainment. Each unit boasts an exceptionally generous layout, designed to maximize living space and provide comfort for families or individuals seeking a modern, open-plan living environment. Built to the highest standards, every apartment is finished with premium materials, ensuring durability, elegance, and a sophisticated touch that complements contemporary living. Being sold finished excluding doors and bathrooms.

### Rooms

- Kitchen/Living/Dining : 5.7 x 6.1 m (34.77 m2)
- Double Bedroom : 4.3 x 4.2 m (18.06 m2)
- Double Bedroom : 4.3 x 3.2 m (13.76 m2)
- Double Bedroom : 4.2 x 3.2 m (13.44 m2)
- Hall : 2 x 9 m (18 m2)
- Bathroom : 1.7 x 2.3 m (3.91 m2)
- Bathroom Ensuite : 1.7 x 2.3 m (3.91 m2)
- Walk In Wardrobe : 2 x 1.6 m (3.2 m2)
- Open Space : 5.7 x 2.7 m (15.39 m2)
- Open Space : 3.2 x 1.9 m (6.08 m2)
- Open Space : 1 x 115.4 m (115.4 m2)