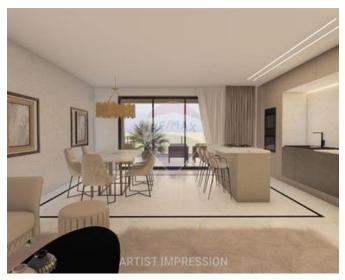

## **Apartment - For Sale - Swieqi**

Swieqi - Located in the highly sought-after area of Swieqi, these Apartments and Penthouse offer the perfect balance of tranquility and urban convenience, with easy access to key amenities, schools, and entertainment. Each unit boasts an exceptionally generous layout, designed to maximize living space and provide comfort for families or individuals seeking a modern, open-plan living environment. Built to the highest standards, every apartment is finished with premium materials, ensuring durability, elegance, and a sophisticated touch that complements contemporary living. Being sold finished excluding doors and bathrooms.

#### Rooms

- Kitchen/Living/Dining : 5.7 x 6.1 m (34.77 m2)
- Double Bedroom : 4.3 x 4.2 m (18.06 m2)
- Double Bedroom : 4.3 x 3.2 m (13.76 m2)
- Double Bedroom : 4.2 x 3.2 m (13.44 m2)
- Hall : 2 x 9 m (18 m2)
- Bathroom : 1.7 x 2.3 m (3.91 m2)
- Bathroom Ensuite : 1.7 x 2.3 m (3.91 m2)
- Walk In Wardrobe : 2 x 1.6 m (3.2 m2)
- Open Space : 5.7 x 2.7 m (15.39 m2)
- Open Space : 3.2 x 1.9 m (6.08 m2)