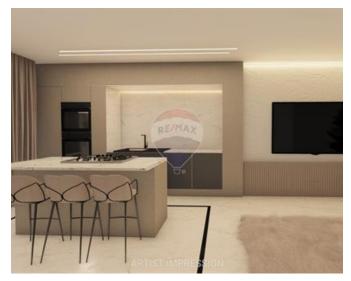

## **Apartment - For Sale - Swieqi**

Swieqi - Located in the highly sought-after area of Swieqi, these Apartments and Penthouse offer the perfect balance of tranquility and urban convenience, with easy access to key amenities, schools, and entertainment. Each unit boasts an exceptionally generous layout, designed to maximize living space and provide comfort for families or individuals seeking a modern, open-plan living environment. Built to the highest standards, every apartment is finished with premium materials, ensuring durability, elegance, and a sophisticated touch that complements contemporary living. Being sold finished excluding doors and bathrooms.

#### Rooms

- Kitchen/Living/Dining : 5.7 x 6.1 m (34.77 m2)
- Double Bedroom : 4.3 x 4.2 m (18.06 m2)
- Double Bedroom : 4.3 x 3.2 m (13.76 m2)
- Double Bedroom : 4.2 x 3.2 m (13.44 m2)
- Hall : 2 x 9 m (18 m2)
- Bathroom : 1.7 x 2.3 m (3.91 m2)
- Bathroom Ensuite : 1.7 x 2.3 m (3.91 m2)
- Walk In Wardrobe : 2 x 1.6 m (3.2 m2)
- Open Space : 5.7 x 2.7 m (15.39 m2)
- Open Space : 3.2 x 1.9 m (6.08 m2)