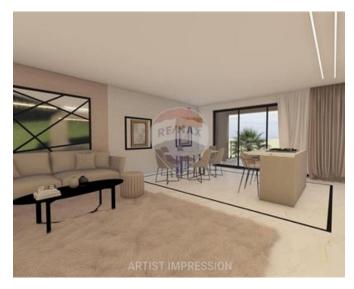

## **Apartment - For Sale - Swieqi**

Swieqi - Located in the highly sought-after area of Swieqi, these Apartments and Penthouse offer the perfect balance of tranquility and urban convenience, with easy access to key amenities, schools, and entertainment. Each unit boasts an exceptionally generous layout, designed to maximize living space and provide comfort for families or individuals seeking a modern, open-plan living environment. Built to the highest standards, every apartment is finished with premium materials, ensuring durability, elegance, and a sophisticated touch that complements contemporary living. Being sold finished excluding doors and bathrooms.

#### Rooms

- Kitchen/Living/Dining : 5.7 x 6.1 m (34.77 m2)
- Double Bedroom : 4.3 x 4.2 m (18.06 m2)
- Double Bedroom : 4.3 x 3.2 m (13.76 m2)
- Double Bedroom : 4.2 x 3.2 m (13.44 m2)
- Hall : 2 x 9 m (18 m2)
- Bathroom : 1.7 x 2.3 m (3.91 m2)
- Bathroom Ensuite : 1.7 x 2.3 m (3.91 m2)
- Walk In Wardrobe : 2 x 1.6 m (3.2 m2)
- Open Space : 5.7 x 2.7 m (15.39 m2)
- Open Space : 3.2 x 1.9 m (6.08 m2)