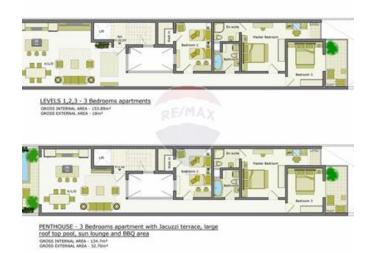

#### Rooms

- Kitchen/Living/Dining : 5.7 x 6.1 m (34.77 m2)
- Double Bedroom : 4.3 x 4.2 m (18.06 m2)
- Double Bedroom : 4.3 x 3.2 m (13.76 m2)
- Double Bedroom : 4.2 x 3.2 m (13.44 m2)
- Hall : 2 x 9 m (18 m2)
- Bathroom : 1.7 x 2.3 m (3.91 m2)
- Bathroom Ensuite : 1.7 x 2.3 m (3.91 m2)
- Walk In Wardrobe : 2 x 1.6 m (3.2 m2)
- Open Space : 5.7 x 2.7 m (15.39 m2)
- Open Space : 3.2 x 1.9 m (6.08 m2)