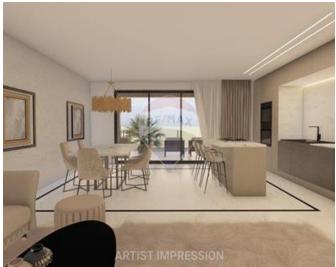

## **Apartment - For Sale - Swieqi**

Swieqi - Located in the highly sought-after area of Swieqi, these Apartments and Penthouse offer the perfect balance of tranquility and urban convenience, with easy access to key amenities, schools, and entertainment. Each unit boasts an exceptionally generous layout, designed to maximize living space and provide comfort for families or individuals seeking a modern, open-plan living environment. Built to the highest standards, every apartment is finished with premium materials, ensuring durability, elegance, and a sophisticated touch that complements contemporary living. Being sold finished excluding doors and bathrooms.

### Rooms

- Kitchen/Living/Dining: 5.7 x 6.1 m (34.77 m2)
- ✓ Double Bedroom : 4.3 x 4.2 m (18.06 m2)
- Double Bedroom : 4.3 x 3.2 m (13.76 m2)
- ✓ Double Bedroom : 4.2 x 3.2 m (13.44 m2)
- ✓ Hall : 2 x 9 m (18 m2)
- ✓ Bathroom : 1.7 x 2.3 m (3.91 m2)
- Bathroom Ensuite : 1.7 x 2.3 m (3.91 m2)
- ✓ Walk In Wardrobe : 2 x 1.6 m (3.2 m2)
- Open Space : 5.7 x 2.7 m (15.39 m2)
- Open Space : 3.2 x 1.9 m (6.08 m2)