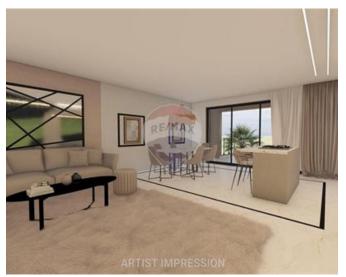

## **Apartment - For Sale - Swieqi**

Swieqi - Located in the highly sought-after area of Swieqi, these Apartments and Penthouse offer the perfect balance of tranquility and urban convenience, with easy access to key amenities, schools, and entertainment. Each unit boasts an exceptionally generous layout, designed to maximize living space and provide comfort for families or individuals seeking a modern, open-plan living environment. Built to the highest standards, every apartment is finished with premium materials, ensuring durability, elegance, and a sophisticated touch that complements contemporary living. Being sold finished excluding doors and bathrooms.

### Rooms

- Kitchen/Living/Dining: 5.7 x 6.1 m (34.77 m2)
- ✓ Double Bedroom : 4.3 x 4.2 m (18.06 m2)
- Double Bedroom : 4.3 x 3.2 m (13.76 m2)
- ✓ Double Bedroom : 4.2 x 3.2 m (13.44 m2)
- ✓ Hall : 2 x 9 m (18 m2)
- ✓ Bathroom : 1.7 x 2.3 m (3.91 m2)
- Bathroom Ensuite : 1.7 x 2.3 m (3.91 m2)
- ✓ Walk In Wardrobe : 2 x 1.6 m (3.2 m2)
- Open Space : 5.7 x 2.7 m (15.39 m2)
- Open Space : 3.2 x 1.9 m (6.08 m2)