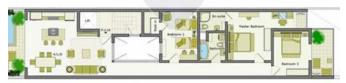

### Rooms

- Kitchen/Living/Dining: 5.7 x 6.1 m (34.77 m2)
- ✓ Double Bedroom : 4.3 x 4.2 m (18.06 m2)
- Double Bedroom : 4.3 x 3.2 m (13.76 m2)
- ✓ Double Bedroom : 4.2 x 3.2 m (13.44 m2)
- ✓ Hall : 2 x 9 m (18 m2)
- ✓ Bathroom : 1.7 x 2.3 m (3.91 m2)
- Bathroom Ensuite : 1.7 x 2.3 m (3.91 m2)
- ✓ Walk In Wardrobe : 2 x 1.6 m (3.2 m2)
- Open Space : 5.7 x 2.7 m (15.39 m2)
- Open Space : 3.2 x 1.9 m (6.08 m2)