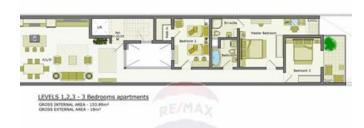

### Rooms

- Kitchen/Living/Dining: 5.7 x 6.1 m (34.77 m2)
- ✓ Double Bedroom : 4.3 x 4.2 m (18.06 m2)
- Double Bedroom : 4.3 x 3.2 m (13.76 m2)
- ✓ Double Bedroom : 4.2 x 3.2 m (13.44 m2)
- ✓ Hall : 2 x 9 m (18 m2)
- ✓ Bathroom : 1.7 x 2.3 m (3.91 m2)
- Bathroom Ensuite : 1.7 x 2.3 m (3.91 m2)
- ✓ Walk In Wardrobe : 2 x 1.6 m (3.2 m2)
- Open Space : 5.7 x 2.7 m (15.39 m2)
- Open Space : 3.2 x 1.9 m (6.08 m2)