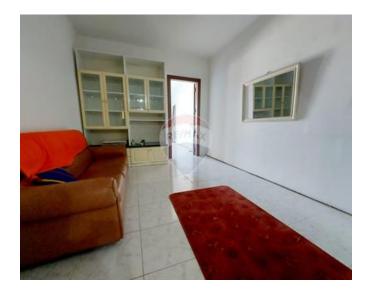

### **Apartment - For Sale - Mellieha**

Mellieha - This 2nd-floor, 2-bedroom apartment, without a lift, is located close to all amenities and offers beautiful sea views. The layout features an open-plan kitchen, dining, and living area, two bedrooms, a main bathroom, and both front and back balconies. The property is fully furnished, freehold, and includes roof access. For more information, feel free to reach out to us.

#### Rooms

✓ Living: 3 x 4 m (12 m2)

✓ Kitchen/Dining: 4 x 3 m (12 m2)

✓ Bathroom : 3 x 1.9 m (5.7 m2)

✓ Double Bedroom : 3 x 3.8 m (11.4 m2)

Double Bedroom : 4.5 x 3 m (13.5 m2)

Hall: 6.4 x 1.1 m (7.04 m2)