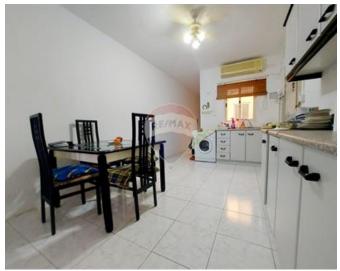

### **Apartment - For Sale - Mellieha**

Mellieha - This 2nd-floor, 2-bedroom apartment, without a lift, is located close to all amenities and offers beautiful sea views. The layout features an open-plan kitchen, dining, and living area, two bedrooms, a main bathroom, and both front and back balconies. The property is fully furnished, freehold, and includes roof access. For more information, feel free to reach out to us.

#### Rooms

✓ Living: 3 x 4 m (12 m2)

✓ Kitchen/Dining: 4 x 3 m (12 m2)

✓ Bathroom : 3 x 1.9 m (5.7 m2)

✓ Double Bedroom : 3 x 3.8 m (11.4 m2)

Double Bedroom : 4.5 x 3 m (13.5 m2)

Hall: 6.4 x 1.1 m (7.04 m2)