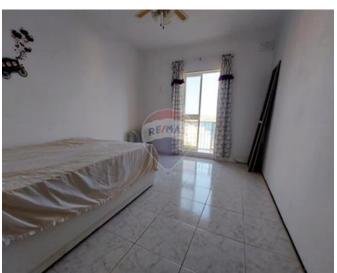

### **Apartment - For Sale - Mellieha**

Mellieha - This 2nd-floor, 2-bedroom apartment, without a lift, is located close to all amenities and offers beautiful sea views. The layout features an open-plan kitchen, dining, and living area, two bedrooms, a main bathroom, and both front and back balconies. The property is fully furnished, freehold, and includes roof access. For more information, feel free to reach out to us.

#### Rooms

✓ Living: 3 x 4 m (12 m2)

✓ Kitchen/Dining: 4 x 3 m (12 m2)

✓ Bathroom : 3 x 1.9 m (5.7 m2)

✓ Double Bedroom : 3 x 3.8 m (11.4 m2)

Double Bedroom : 4.5 x 3 m (13.5 m2)

Hall: 6.4 x 1.1 m (7.04 m2)