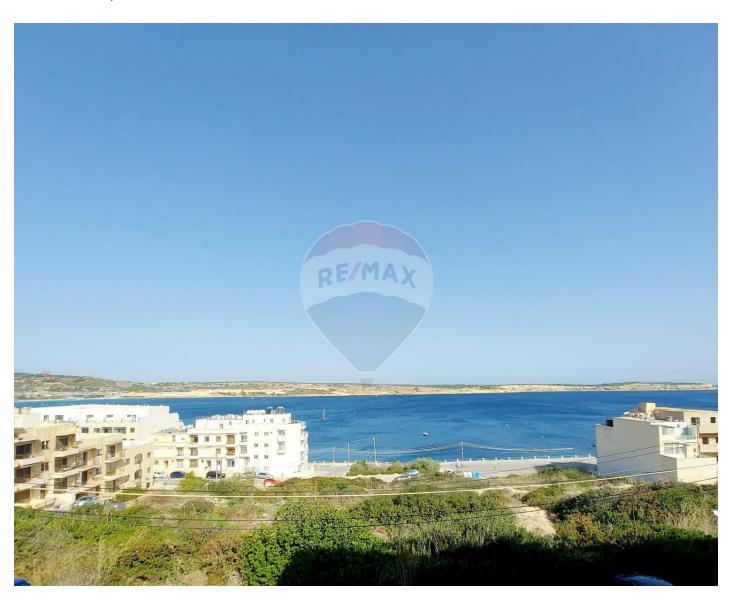

### **Apartment - For Sale - Mellieha**

Mellieha - This 2nd-floor, 2-bedroom apartment, without a lift, is located close to all amenities and offers beautiful sea views. The layout features an open-plan kitchen, dining, and living area, two bedrooms, a main bathroom, and both front and back balconies. The property is fully furnished, freehold, and includes roof access. For more information, feel free to reach out to us.