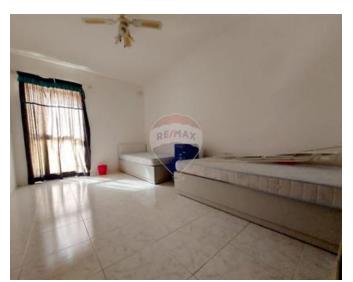

### **Apartment - For Sale - Mellieha**

Mellieha - This 2nd-floor, 2-bedroom apartment, without a lift, is located close to all amenities and offers beautiful sea views. The layout features an open-plan kitchen, dining, and living area, two bedrooms, a main bathroom, and both front and back balconies. The property is fully furnished, freehold, and includes roof access. For more information, feel free to reach out to us.

#### Rooms

✓ Living: 3 x 4 m (12 m2)

✓ Kitchen/Dining: 4 x 3 m (12 m2)

✓ Bathroom : 3 x 1.9 m (5.7 m2)

✓ Double Bedroom : 3 x 3.8 m (11.4 m2)

Double Bedroom : 4.5 x 3 m (13.5 m2)

Hall: 6.4 x 1.1 m (7.04 m2)