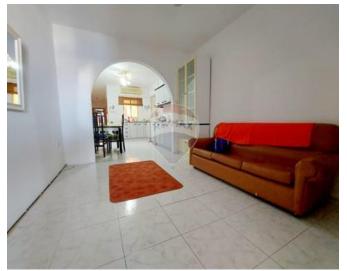

### **Apartment - For Sale - Mellieha**

Mellieha - This 2nd-floor, 2-bedroom apartment, without a lift, is located close to all amenities and offers beautiful sea views. The layout features an open-plan kitchen, dining, and living area, two bedrooms, a main bathroom, and both front and back balconies. The property is fully furnished, freehold, and includes roof access. For more information, feel free to reach out to us.

#### Rooms

✓ Living: 3 x 4 m (12 m2)

✓ Kitchen/Dining: 4 x 3 m (12 m2)

✓ Bathroom : 3 x 1.9 m (5.7 m2)

✓ Double Bedroom : 3 x 3.8 m (11.4 m2)

Double Bedroom : 4.5 x 3 m (13.5 m2)

Hall: 6.4 x 1.1 m (7.04 m2)