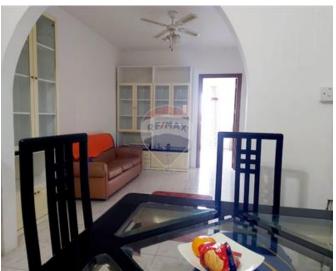

### **Apartment - For Sale - Mellieha**

Mellieha - This 2nd-floor, 2-bedroom apartment, without a lift, is located close to all amenities and offers beautiful sea views. The layout features an open-plan kitchen, dining, and living area, two bedrooms, a main bathroom, and both front and back balconies. The property is fully furnished, freehold, and includes roof access. For more information, feel free to reach out to us.

#### Rooms

✓ Living: 3 x 4 m (12 m2)

✓ Kitchen/Dining: 4 x 3 m (12 m2)

✓ Bathroom : 3 x 1.9 m (5.7 m2)

✓ Double Bedroom : 3 x 3.8 m (11.4 m2)

Double Bedroom : 4.5 x 3 m (13.5 m2)

Hall: 6.4 x 1.1 m (7.04 m2)