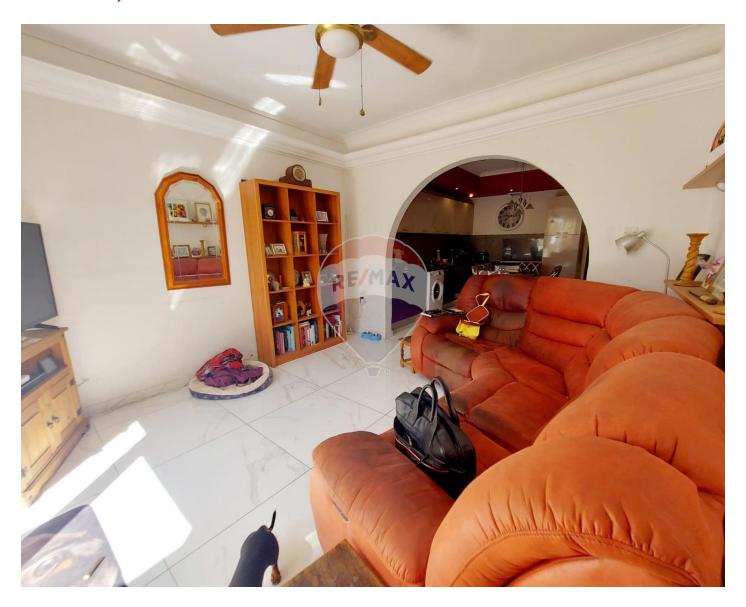

## Maisonette - For Sale - Mellieha

Mellieha - This charming basement maisonette, just minutes from the seafront, is filled with natural light throughout. Upon entering, you're welcomed by an open-plan kitchen, living, and dining area that leads to a spacious bedroom with an ensuite bathroom. Further along, there is another bedroom, also with an ensuite, and a generously sized room that can be used as an office. The property features a front terrace, perfect for BBQs or relaxing on warm evenings, as well as an internal yard. Ideally located near the beach, with numerous restaurants, shops, and other amenities nearby, this maisonette is perfect as a summer residence or a rental investment. It also includes the use of the roof and is being sold freehold.

#### Rooms

Living: 3.7 x 3.8 m (14.06 m2)

Kitchen/Dining : 4 x 3.6 m (14.4 m2)

Double Bedroom : 3.6 x 3.6 m (12.96 m2)

✓ Double Bedroom : 4 x 3.3 m (13.2 m2)

✓ Bathroom Ensuite : 2 x 1.5 m (3 m2)

Bathroom Ensuite : 1.1 x 3.2 m (3.52 m2)