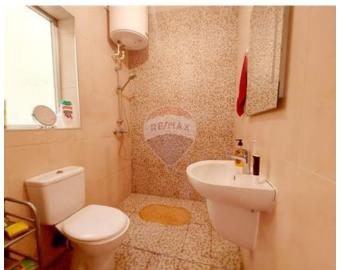

## Maisonette - For Sale - Mellieha

Mellieha - This charming basement maisonette, just minutes from the seafront, is filled with natural light throughout. Upon entering, you're welcomed by an open-plan kitchen, living, and dining area that leads to a spacious bedroom with an ensuite bathroom. Further along, there is another bedroom, also with an ensuite, and a generously sized room that can be used as an office. The property features a front terrace, perfect for BBQs or relaxing on warm evenings, as well as an internal yard. Ideally located near the beach, with numerous restaurants, shops, and other amenities nearby, this maisonette is perfect as a summer residence or a rental investment. It also includes the use of the roof and is being sold freehold.

#### Rooms

Living: 3.7 x 3.8 m (14.06 m2)

Kitchen/Dining : 4 x 3.6 m (14.4 m2)

Double Bedroom : 3.6 x 3.6 m (12.96 m2)

✓ Double Bedroom : 4 x 3.3 m (13.2 m2)

✓ Bathroom Ensuite : 2 x 1.5 m (3 m2)

Bathroom Ensuite : 1.1 x 3.2 m (3.52 m2)