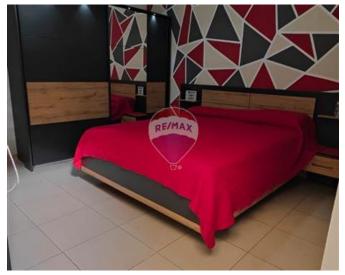

# **Apartment - For Sale - Mellieha**

MELLIEHA- 2 Double Bedrooms one of them with en suite in the heart of Mellieha. This apartment has all new furniture and is fully air-conditioned and also with interior design finishing. It has a large kitchen, living, and dining area and has a balcony and a small yard.

## Rooms

- Kitchen/Living/Dining : 8 x 3.5 m (28 m2)
- Bathroom : 3 x 1.7 m (5.1 m2)
- Double Bedroom : 4.2 x 3.5 m (14.7 m2)
- Double Bedroom : 3.9 x 3.3 m (12.87 m2)
- Hall : 7.7 x 2.3 m (17.71 m2)
- Bathroom Ensuite : 0.9 x 2.3 m (2.07 m2)
- Open Space : 1.9 x 1.2 m (2.28 m2)
- Open Space : 1.8 x 4.2 m (7.56 m2)