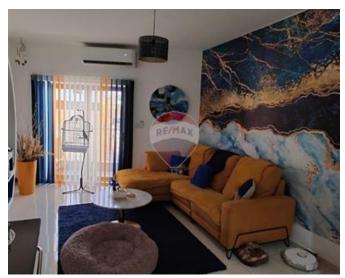

# **Apartment - For Sale - Mellieha**

MELLIEHA- 2 Double Bedrooms one of them with en suite in the heart of Mellieha. This apartment has all new furniture and is fully air-conditioned and also with interior design finishing. It has a large kitchen, living, and dining area and has a balcony and a small yard.

## Rooms

- Kitchen/Living/Dining : 8 x 3.5 m (28 m2)
- Bathroom : 3 x 1.7 m (5.1 m2)
- Double Bedroom : 4.2 x 3.5 m (14.7 m2)
- Double Bedroom : 3.9 x 3.3 m (12.87 m2)
- Hall : 7.7 x 2.3 m (17.71 m2)
- Bathroom Ensuite : 0.9 x 2.3 m (2.07 m2)
- Open Space : 1.9 x 1.2 m (2.28 m2)
- Open Space : 1.8 x 4.2 m (7.56 m2)