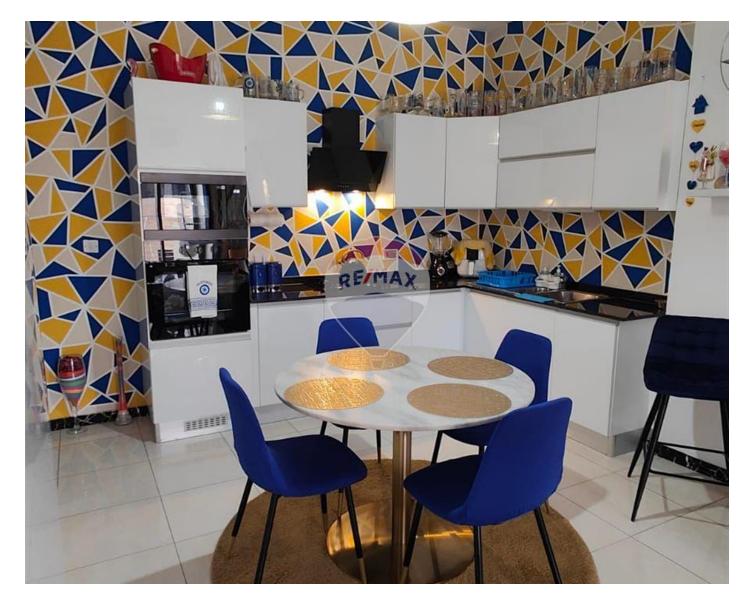

# **Apartment - For Sale - Mellieha**

MELLIEHA- 2 Double Bedrooms one of them with en suite in the heart of Mellieha. This apartment has all new furniture and is fully air-conditioned and also with interior design finishing. It has a large kitchen, living, and dining area and has a balcony and a small yard.

## Rooms

- Kitchen/Living/Dining : 8 x 3.5 m (28 m2)
- Bathroom : 3 x 1.7 m (5.1 m2)
- Double Bedroom : 4.2 x 3.5 m (14.7 m2)
- Double Bedroom : 3.9 x 3.3 m (12.87 m2)
- Hall : 7.7 x 2.3 m (17.71 m2)
- Bathroom Ensuite : 0.9 x 2.3 m (2.07 m2)
- Open Space : 1.9 x 1.2 m (2.28 m2)
- Open Space : 1.8 x 4.2 m (7.56 m2)