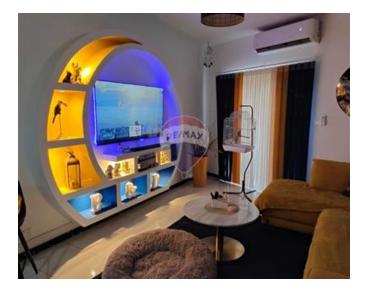

# **Apartment - For Sale - Mellieha**

MELLIEHA- 2 Double Bedrooms one of them with en suite in the heart of Mellieha. This apartment has all new furniture and is fully air-conditioned and also with interior design finishing. It has a large kitchen, living, and dining area and has a balcony and a small yard.

## **Features**

- Ceramic Floor
- ✓ Water Utility
- Soffit Ceilings
- A/C
- Back Yard