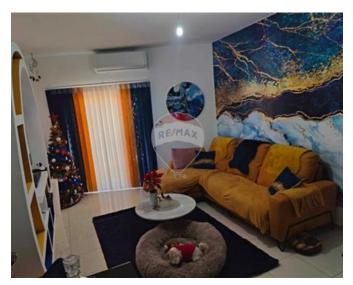

# **Apartment - For Sale - Mellieha**

MELLIEHA- 2 Double Bedrooms one of them with en suite in the heart of Mellieha. This apartment has all new furniture and is fully air-conditioned and also with interior design finishing. It has a large kitchen, living, and dining area and has a balcony and a small yard.

## Rooms

- Kitchen/Living/Dining : 8 x 3.5 m (28 m2)
- Bathroom : 3 x 1.7 m (5.1 m2)
- Double Bedroom : 4.2 x 3.5 m (14.7 m2)
- Double Bedroom : 3.9 x 3.3 m (12.87 m2)
- Hall : 7.7 x 2.3 m (17.71 m2)
- Bathroom Ensuite : 0.9 x 2.3 m (2.07 m2)
- Open Space : 1.9 x 1.2 m (2.28 m2)
- Open Space : 1.8 x 4.2 m (7.56 m2)