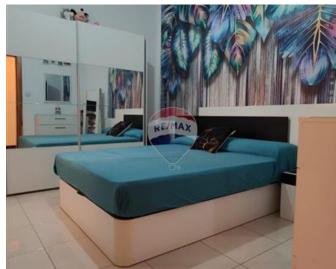

# **Apartment - For Sale - Mellieha**

MELLIEHA- 2 Double Bedrooms one of them with en suite in the heart of Mellieha. This apartment has all new furniture and is fully air-conditioned and also with interior design finishing. It has a large kitchen, living, and dining area and has a balcony and a small yard.

## Rooms

- Kitchen/Living/Dining : 8 x 3.5 m (28 m2)
- Bathroom : 3 x 1.7 m (5.1 m2)
- Double Bedroom : 4.2 x 3.5 m (14.7 m2)
- Double Bedroom : 3.9 x 3.3 m (12.87 m2)
- Hall : 7.7 x 2.3 m (17.71 m2)
- Bathroom Ensuite : 0.9 x 2.3 m (2.07 m2)
- Open Space : 1.9 x 1.2 m (2.28 m2)
- Open Space : 1.8 x 4.2 m (7.56 m2)