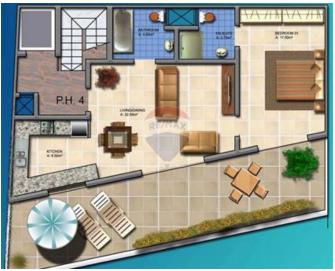

### Penthouse - For Sale - Iklin

IKLIN - New on the market, a 1 bedroom penthouse, situated in the best part of lower Iklin, surrounded by all amenities. Layout consists of a very spacious and well designed large open plan kitchen/living/dining, a guest bathroom and the main bedroom having an en suite. This property is very well lit due to all rooms overlooking the terrace, and enjoys a 40 sqm terrace ideal for entertaining. The block has only 4 units and is served by lift. Being sold highly finished including doors and bathrooms, gypsum and airconditioners. Freehold. Ideal for bachelor single pad or rental investment. Call agent for more info and viewing.

#### Rooms

✓ Kitchen: 2.7 x 3 m (8.1 m2)

✓ Bathroom : 2.3 x 2 m (4.6 m2)

Single Bedroom : 3.3 x 5.5 m (18.15 m2)

Living/Dining: 4.3 x 5.6 m (24.08 m2)

✓ Bathroom Ensuite : 2.2 x 2 m (4.4 m2)

Open Space : 11.9 x 3 m (35.7 m2)