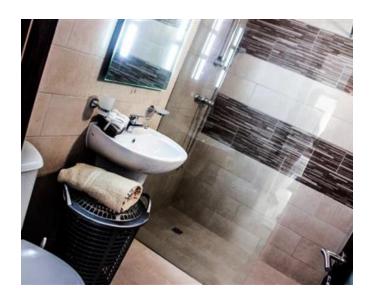

### Rooms

✓ Kitchen/Living/Dining: 4 x 6 m (24 m2)

✓ Double Bedroom : 5.5 x 6.5 m (35.75 m2)

✓ Double Bedroom : 6 x 4 m (24 m2)

Bathroom : 6 x 2 m (12 m2)