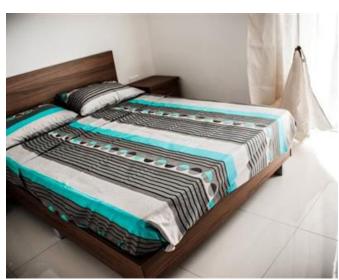

### Rooms

✓ Kitchen/Living/Dining: 4 x 6 m (24 m2)

✓ Double Bedroom : 5.5 x 6.5 m (35.75 m2)

✓ Double Bedroom : 6 x 4 m (24 m2)

Bathroom : 6 x 2 m (12 m2)