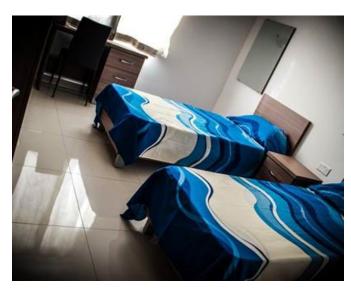

### Rooms

✓ Kitchen/Living/Dining: 4 x 6 m (24 m2)

✓ Double Bedroom : 5.5 x 6.5 m (35.75 m2)

✓ Double Bedroom : 6 x 4 m (24 m2)

Bathroom : 6 x 2 m (12 m2)