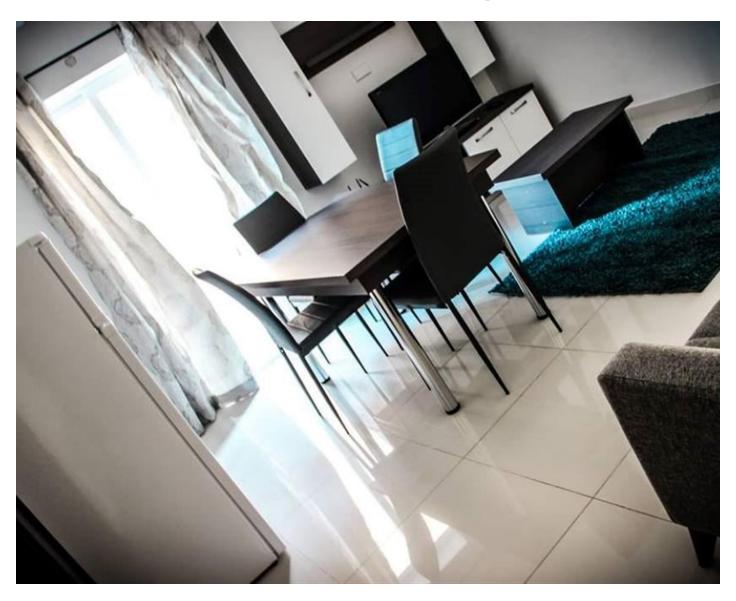

## **Apartment - For Sale - Msida**

Msida apartment - 96sqm, 2 bedrooms. Finished & furnished with a large open plan kitchen/living/dining area. Ideal for rental investment. Close to Msida marina, promenade, and amenities. Ceramic floor, balcony. Ready built, in operation. Freehold.

### Rooms

✓ Kitchen/Living/Dining: 4 x 6 m (24 m2)

✓ Double Bedroom : 5.5 x 6.5 m (35.75 m2)

✓ Double Bedroom : 6 x 4 m (24 m2)

Bathroom : 6 x 2 m (12 m2)