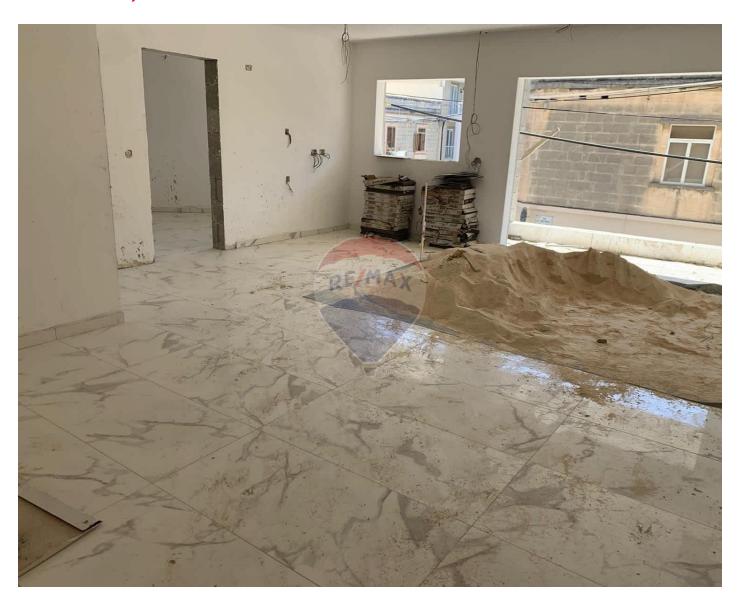

## **Apartment - For Sale - Birkirkara**

Birkirkara - A selection of apartments, currently being finished to very high standards, including bathrooms and internal doors, situated in a great residential area of Birkirkara. This development offers a selection of one, two and three bedroom units, all enjoying terraces. Estimated completion date of the whole project by March 2021. Optional Car Spaces available. Contact agents for immediate viewings.

## Rooms

- Kitchen/Living/Dining: 6 x 6.85 m (41.1 m2)
- ✓ Double Bedroom : 3.6 x 3.9 m (14.04 m2)
- ✓ Double Bedroom : 2.78 x 3 m (8.34 m2)
- ✓ Bathroom : 2.7 x 1.8 m (4.86 m2)
- Shower Ensuite : 2.82 x 1.4 m (3.95 m2)