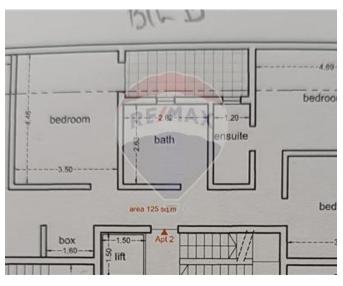

## Rooms

- Kitchen/Living/Dining : 6.91 x 5.64 m (38.97 m2)
- Bathroom : 2.63 x 2.82 m (7.42 m2)
- Double Bedroom : 3.35 x 4.69 m (15.71 m2)
- Double Bedroom : 3.6 x 3.35 m (12.06 m2)
- Shower Ensuite : 1.2 x 2.63 m (3.16 m2)
- Double Bedroom : 3.5 x 4.46 m (15.61 m2)
- Box Room : 1.6 x 1 m (1.6 m2)
- Hallway : 1.2 x 8.5 m (10.2 m2)
- Open Space : 1 x 2.5 m (2.5 m2)
- Open Space : 4 x 6.7 m (26.8 m2)
- Open Space : 1.7 x 4 m (6.8 m2)