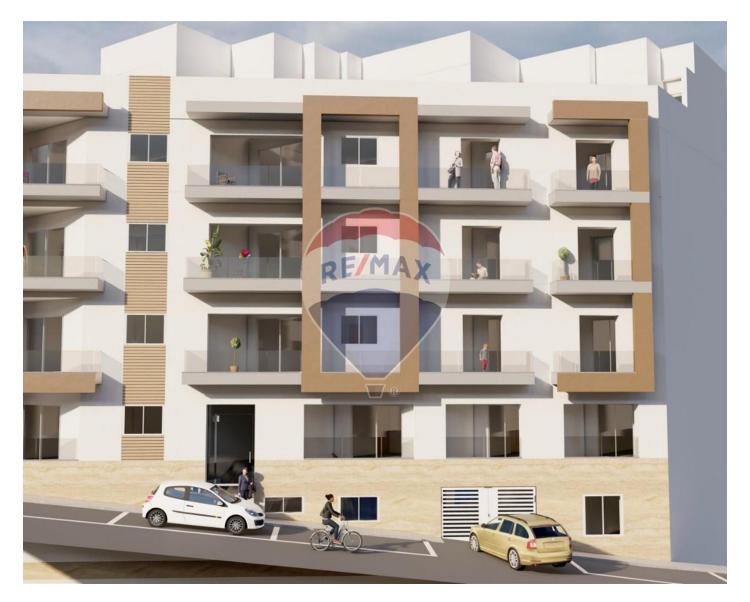

# **Apartment - For Sale - Marsascala**

MARSASCALA - A ground floor three bedroom apartment facing ODZ land, in a smart new development in the upmarket location of Ta" Monita. Within walking distance to the seafront, the property comprises a spacious kitchen/living/dining area with a front terrace, three double bedrooms, main with en-suite, box room and spacious back yard. The property is being sold finished and Freehold.