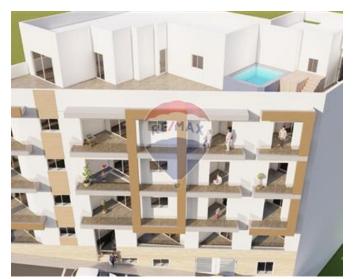

# **Apartment - For Sale - Marsascala**

MARSASCALA - A ground floor three bedroom apartment facing ODZ land, in a smart new development in the upmarket location of Ta" Monita. Within walking distance to the seafront, the property comprises a spacious kitchen/living/dining area with a front terrace, three double bedrooms, main with en-suite, box room and spacious back yard. The property is being sold finished and Freehold.