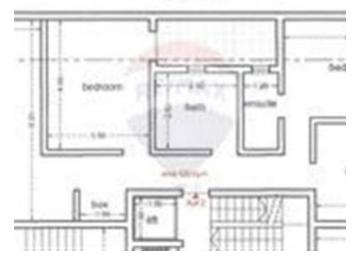

## Rooms

- Kitchen/Living/Dining : 6.91 x 5.64 m (38.97 m2)
- Bathroom : 2.63 x 2.82 m (7.42 m2)
- Double Bedroom : 3.35 x 4.69 m (15.71 m2)
- Double Bedroom : 3.6 x 3.35 m (12.06 m2)
- Shower Ensuite : 1.2 x 2.63 m (3.16 m2)
- Double Bedroom : 3.5 x 4.46 m (15.61 m2)
- Box Room : 1.6 x 1 m (1.6 m2)
- Hallway : 1.2 x 8.5 m (10.2 m2)
- Open Space : 1 x 2.5 m (2.5 m2)
- Open Space : 4 x 6.7 m (26.8 m2)
- Open Space : 1.7 x 4 m (6.8 m2)