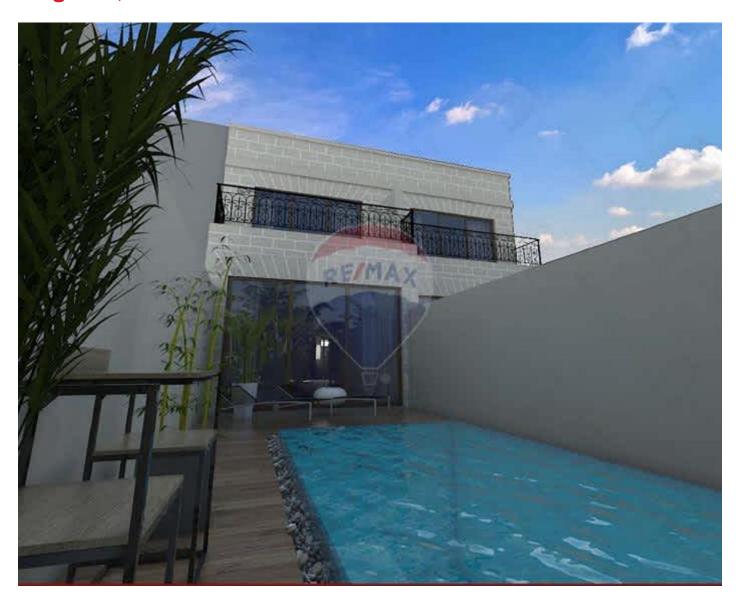

### **Terraced House - For Sale - Maghtab**

MAGHTAB - Terrace House, three bedrooms, will be fully finished to the highest standards including marble floors and underfloor heating. This property comprises a side driveway leading to a grand size pool with a decking area and garden, property at ground level one finds a 60 sq, living room, a common bathroom kitchen/dining and stairs leading to an interconnecting 4 car garage. At the first-floor level one finds a spacious landing complemented with a common bathroom, three double bedrooms all with balconies and main with en-suite, at roof level a lovely roof garden with a room. A truly family home and a must see!

#### **Features**

- En Suite
- Double Glazed
- ✓ Well
- Garden
- Pool Deck

- Marble Floor
- ✓ Pool
- Balcony
- Video Intercom
- Alarm System