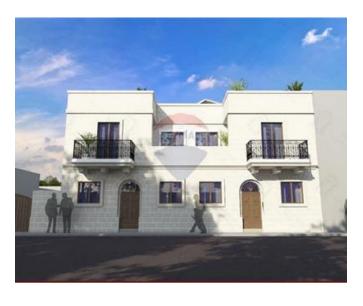

### **Terraced House - For Sale - Maghtab**

MAGHTAB - Terrace House, three bedrooms, will be fully finished to the highest standards including marble floors and underfloor heating. This property comprises a side driveway leading to a grand size pool with a decking area and garden, property at ground level one finds a 60 sq, living room, a common bathroom kitchen/dining and stairs leading to an interconnecting 4 car garage. At the first-floor level one finds a spacious landing complemented with a common bathroom, three double bedrooms all with balconies and main with en-suite, at roof level a lovely roof garden with a room. A truly family home and a must see!