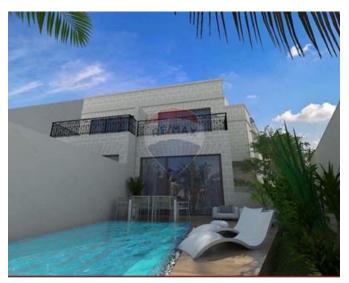

### **Terraced House - For Sale - Maghtab**

MAGHTAB - Terrace House, three bedrooms, will be fully finished to the highest standards including marble floors and underfloor heating. This property comprises a side driveway leading to a grand size pool with a decking area and garden, property at ground level one finds a 60 sq, living room, a common bathroom kitchen/dining and stairs leading to an interconnecting 4 car garage. At the first-floor level one finds a spacious landing complemented with a common bathroom, three double bedrooms all with balconies and main with en-suite, at roof level a lovely roof garden with a room. A truly family home and a must see!

#### **Features**

- En Suite
- Double Glazed
- ✓ Well
- Garden
- Pool Deck

- Marble Floor
- ✓ Pool
- Balcony
- Video Intercom
- Alarm System