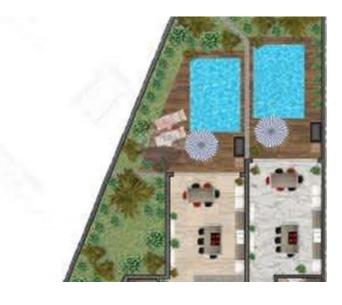

### **Terraced House - For Sale - Maghtab**

MAGHTAB - Terrace House, three bedrooms, will be fully finished to the highest standards including marble floors and underfloor heating. This property comprises a side driveway leading to a grand size pool with a decking area and garden, property at ground level one finds a 60 sq, living room, a common bathroom kitchen/dining and stairs leading to an interconnecting 4 car garage. At the first-floor level one finds a spacious landing complemented with a common bathroom, three double bedrooms all with balconies and main with en-suite, at roof level a lovely roof garden with a room. A truly family home and a must see!