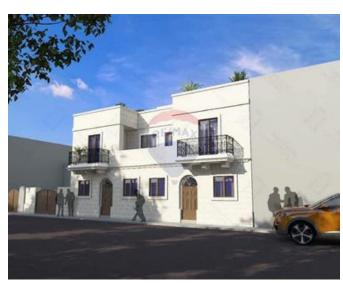

### **Terraced House - For Sale - Maghtab**

MAGHTAB - Terrace House, three bedrooms, will be fully finished to the highest standards including marble floors and underfloor heating. This property comprises a side driveway leading to a grand size pool with a decking area and garden, property at ground level one finds a 60 sq, living room, a common bathroom kitchen/dining and stairs leading to an interconnecting 4 car garage. At the first-floor level one finds a spacious landing complemented with a common bathroom, three double bedrooms all with balconies and main with en-suite, at roof level a lovely roof garden with a room. A truly family home and a must see!