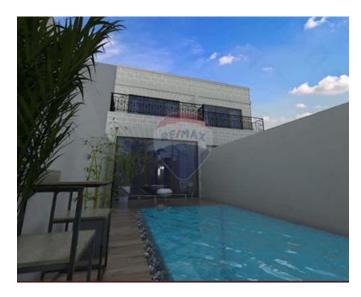

### **Terraced House - For Sale - Maghtab**

MAGHTAB - Terrace House, three bedrooms, will be fully finished to the highest standards including marble floors and underfloor heating. This property comprises a side driveway leading to a grand size pool with a decking area and garden, property at ground level one finds a 60 sq, living room, a common bathroom kitchen/dining and stairs leading to an interconnecting 4 car garage. At the first-floor level one finds a spacious landing complemented with a common bathroom, three double bedrooms all with balconies and main with en-suite, at roof level a lovely roof garden with a room. A truly family home and a must see!

#### **Features**

- En Suite
- Double Glazed
- ✓ Well
- Garden
- Pool Deck

- Marble Floor
- ✓ Pool
- Balcony
- Video Intercom
- Alarm System