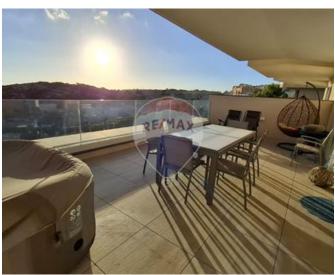

### **Apartment - For Sale - Mellieha**

Mellieha - This stunning Three bedroom apartment is beautifully furnished and finished to a high standard. It features one bedroom with an en-suite bathroom and another with a spacious walk-in wardrobe. The open-plan living area leads to a large 40sqm terrace with lovely views, perfect for relaxing or entertaining. There are also two back balconies and an additional bathroom. The apartment is being sold fully furnished, Freehold, and includes a lift

### **Features**

- ✓ Lift
- En Suite
- Water Utility
- Gypsum Plastering
- Double Glazed
- Balcony

- Ceramic Floor
- ✓ Walk in Wardrobe
- Electricity Utility
- A/C
- Terrace