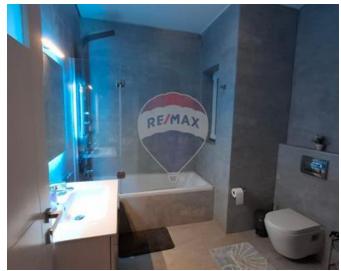

### **Apartment - For Sale - Mellieha**

Mellieha - This stunning Three bedroom apartment is beautifully furnished and finished to a high standard. It features one bedroom with an en-suite bathroom and another with a spacious walk-in wardrobe. The open-plan living area leads to a large 40sqm terrace with lovely views, perfect for relaxing or entertaining. There are also two back balconies and an additional bathroom. The apartment is being sold fully furnished, Freehold, and includes a lift

### Rooms

- Kitchen/Living/Dining: 9.7 x 4.2 m (40.74 m2)
- Bathroom: 2.9 x 2.5 m (7.25 m2)
- ✓ Double Bedroom : 3.5 x 4.3 m (15.05 m2)
- Double Bedroom : 2.5 x 3.9 m (9.75 m2)
- ✓ Double Bedroom : 3 x 2.8 m (8.4 m2)
- Walk In Wardrobe : 1.6 x 1.7 m (2.72 m2)
- Bathroom Ensuite : 1.2 x 2.8 m (3.36 m2)
- ✓ Hallway: 5.87 x 1.2 m (7.04 m2)
- Open Space : 9 x 4.2 m (37.8 m2)
- Open Space : 2 x 1.4 m (2.8 m2)
- Open Space : 1.4 x 6.2 m (8.68 m2)