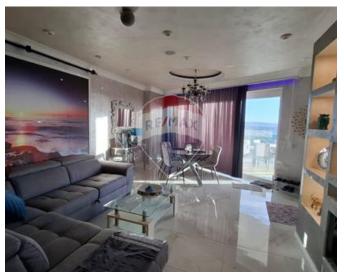

### **Apartment - For Sale - Mellieha**

Mellieha - This stunning Three bedroom apartment is beautifully furnished and finished to a high standard. It features one bedroom with an en-suite bathroom and another with a spacious walk-in wardrobe. The open-plan living area leads to a large 40sqm terrace with lovely views, perfect for relaxing or entertaining. There are also two back balconies and an additional bathroom. The apartment is being sold fully furnished, Freehold, and includes a lift