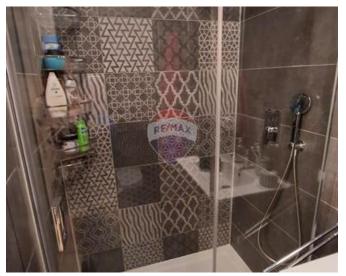

### **Apartment - For Sale - Mellieha**

Mellieha - This stunning Three bedroom apartment is beautifully furnished and finished to a high standard. It features one bedroom with an en-suite bathroom and another with a spacious walk-in wardrobe. The open-plan living area leads to a large 40sqm terrace with lovely views, perfect for relaxing or entertaining. There are also two back balconies and an additional bathroom. The apartment is being sold fully furnished, Freehold, and includes a lift

### Rooms

- Kitchen/Living/Dining: 9.7 x 4.2 m (40.74 m2)
- Bathroom: 2.9 x 2.5 m (7.25 m2)
- ✓ Double Bedroom : 3.5 x 4.3 m (15.05 m2)
- Double Bedroom : 2.5 x 3.9 m (9.75 m2)
- ✓ Double Bedroom : 3 x 2.8 m (8.4 m2)
- Walk In Wardrobe : 1.6 x 1.7 m (2.72 m2)
- Bathroom Ensuite : 1.2 x 2.8 m (3.36 m2)
- ✓ Hallway: 5.87 x 1.2 m (7.04 m2)
- Open Space : 9 x 4.2 m (37.8 m2)
- Open Space : 2 x 1.4 m (2.8 m2)
- Open Space : 1.4 x 6.2 m (8.68 m2)