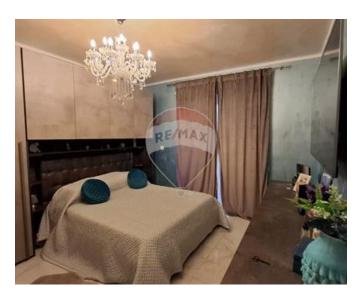

### **Apartment - For Sale - Mellieha**

Mellieha - This stunning Three bedroom apartment is beautifully furnished and finished to a high standard. It features one bedroom with an en-suite bathroom and another with a spacious walk-in wardrobe. The open-plan living area leads to a large 40sqm terrace with lovely views, perfect for relaxing or entertaining. There are also two back balconies and an additional bathroom. The apartment is being sold fully furnished, Freehold, and includes a lift

### Rooms

- Kitchen/Living/Dining: 9.7 x 4.2 m (40.74 m2)
- Bathroom: 2.9 x 2.5 m (7.25 m2)
- ✓ Double Bedroom : 3.5 x 4.3 m (15.05 m2)
- Double Bedroom : 2.5 x 3.9 m (9.75 m2)
- ✓ Double Bedroom : 3 x 2.8 m (8.4 m2)
- Walk In Wardrobe : 1.6 x 1.7 m (2.72 m2)
- Bathroom Ensuite : 1.2 x 2.8 m (3.36 m2)
- ✓ Hallway: 5.87 x 1.2 m (7.04 m2)
- Open Space : 9 x 4.2 m (37.8 m2)
- Open Space : 2 x 1.4 m (2.8 m2)
- Open Space : 1.4 x 6.2 m (8.68 m2)