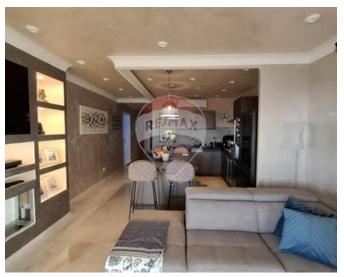

### **Apartment - For Sale - Mellieha**

Mellieha - This stunning Three bedroom apartment is beautifully furnished and finished to a high standard. It features one bedroom with an en-suite bathroom and another with a spacious walk-in wardrobe. The open-plan living area leads to a large 40sqm terrace with lovely views, perfect for relaxing or entertaining. There are also two back balconies and an additional bathroom. The apartment is being sold fully furnished, Freehold, and includes a lift

### Rooms

- Kitchen/Living/Dining: 9.7 x 4.2 m (40.74 m2)
- Bathroom: 2.9 x 2.5 m (7.25 m2)
- ✓ Double Bedroom : 3.5 x 4.3 m (15.05 m2)
- Double Bedroom : 2.5 x 3.9 m (9.75 m2)
- ✓ Double Bedroom : 3 x 2.8 m (8.4 m2)
- Walk In Wardrobe : 1.6 x 1.7 m (2.72 m2)
- Bathroom Ensuite : 1.2 x 2.8 m (3.36 m2)
- ✓ Hallway: 5.87 x 1.2 m (7.04 m2)
- Open Space : 9 x 4.2 m (37.8 m2)
- Open Space : 2 x 1.4 m (2.8 m2)
- Open Space : 1.4 x 6.2 m (8.68 m2)