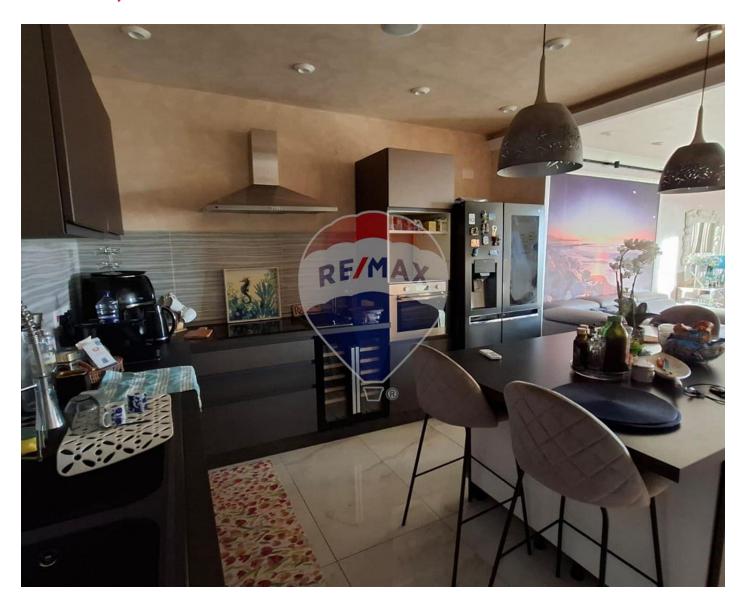

### **Apartment - For Sale - Mellieha**

Mellieha - This stunning Three bedroom apartment is beautifully furnished and finished to a high standard. It features one bedroom with an en-suite bathroom and another with a spacious walk-in wardrobe. The open-plan living area leads to a large 40sqm terrace with lovely views, perfect for relaxing or entertaining. There are also two back balconies and an additional bathroom. The apartment is being sold fully furnished, Freehold, and includes a lift

### Rooms

- Kitchen/Living/Dining: 9.7 x 4.2 m (40.74 m2)
- Bathroom: 2.9 x 2.5 m (7.25 m2)
- ✓ Double Bedroom : 3.5 x 4.3 m (15.05 m2)
- Double Bedroom : 2.5 x 3.9 m (9.75 m2)
- ✓ Double Bedroom : 3 x 2.8 m (8.4 m2)
- Walk In Wardrobe : 1.6 x 1.7 m (2.72 m2)
- Bathroom Ensuite : 1.2 x 2.8 m (3.36 m2)
- ✓ Hallway: 5.87 x 1.2 m (7.04 m2)
- Open Space : 9 x 4.2 m (37.8 m2)
- Open Space : 2 x 1.4 m (2.8 m2)
- Open Space : 1.4 x 6.2 m (8.68 m2)

# **Gallery**

**Alicia Borg** RE/MAX Park Estates - St Paul's Bay

M: 79023608

E: alicia@remax.com.mt

T: 21579747