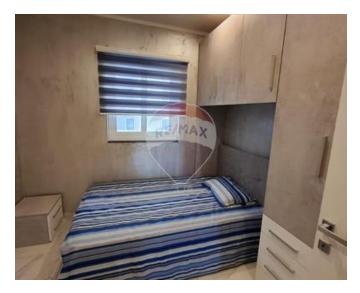

### **Apartment - For Sale - Mellieha**

Mellieha - This stunning Three bedroom apartment is beautifully furnished and finished to a high standard. It features one bedroom with an en-suite bathroom and another with a spacious walk-in wardrobe. The open-plan living area leads to a large 40sqm terrace with lovely views, perfect for relaxing or entertaining. There are also two back balconies and an additional bathroom. The apartment is being sold fully furnished, Freehold, and includes a lift

### Rooms

- Kitchen/Living/Dining: 9.7 x 4.2 m (40.74 m2)
- Bathroom: 2.9 x 2.5 m (7.25 m2)
- ✓ Double Bedroom : 3.5 x 4.3 m (15.05 m2)
- Double Bedroom : 2.5 x 3.9 m (9.75 m2)
- ✓ Double Bedroom : 3 x 2.8 m (8.4 m2)
- Walk In Wardrobe : 1.6 x 1.7 m (2.72 m2)
- Bathroom Ensuite : 1.2 x 2.8 m (3.36 m2)
- ✓ Hallway: 5.87 x 1.2 m (7.04 m2)
- Open Space : 9 x 4.2 m (37.8 m2)
- Open Space : 2 x 1.4 m (2.8 m2)
- Open Space : 1.4 x 6.2 m (8.68 m2)