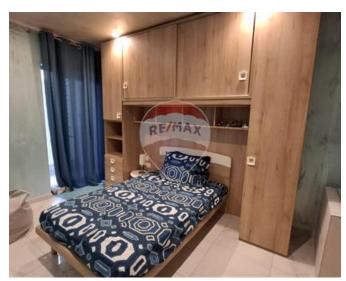

### **Apartment - For Sale - Mellieha**

Mellieha - This stunning Three bedroom apartment is beautifully furnished and finished to a high standard. It features one bedroom with an en-suite bathroom and another with a spacious walk-in wardrobe. The open-plan living area leads to a large 40sqm terrace with lovely views, perfect for relaxing or entertaining. There are also two back balconies and an additional bathroom. The apartment is being sold fully furnished, Freehold, and includes a lift

### Rooms

- Kitchen/Living/Dining: 9.7 x 4.2 m (40.74 m2)
- Bathroom: 2.9 x 2.5 m (7.25 m2)
- ✓ Double Bedroom : 3.5 x 4.3 m (15.05 m2)
- Double Bedroom : 2.5 x 3.9 m (9.75 m2)
- ✓ Double Bedroom : 3 x 2.8 m (8.4 m2)
- Walk In Wardrobe : 1.6 x 1.7 m (2.72 m2)
- Bathroom Ensuite : 1.2 x 2.8 m (3.36 m2)
- ✓ Hallway: 5.87 x 1.2 m (7.04 m2)
- Open Space : 9 x 4.2 m (37.8 m2)
- Open Space : 2 x 1.4 m (2.8 m2)
- Open Space : 1.4 x 6.2 m (8.68 m2)