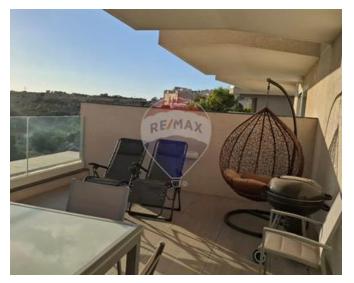

### **Apartment - For Sale - Mellieha**

Mellieha - This stunning Three bedroom apartment is beautifully furnished and finished to a high standard. It features one bedroom with an en-suite bathroom and another with a spacious walk-in wardrobe. The open-plan living area leads to a large 40sqm terrace with lovely views, perfect for relaxing or entertaining. There are also two back balconies and an additional bathroom. The apartment is being sold fully furnished, Freehold, and includes a lift

### **Features**

- ✓ Lift
- En Suite
- Water Utility
- Gypsum Plastering
- Double Glazed
- Balcony

- Ceramic Floor
- ✓ Walk in Wardrobe
- Electricity Utility
- A/C
- Terrace