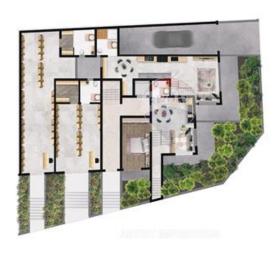

### Rooms

- ✓ Double Bedroom : 1 x 1 m (1 m2)
- ✓ Double Bedroom : 1 x 1 m (1 m2)
- Kitchen/Living/Dining: 1 x 1 m (1 m2)
- Bathroom: 1 x 1 m (1 m2)
- Open Space : 1 x 1 m (1 m2)

# **Gallery**

GROU FLOOI PLAN

ELEVA GROUI FLOOR PLAN

GARAG LEVEL -

Schevon Camilleri RE/MAX Park Estates - St Paul's Bay

M: 79450585

E: schevon@remax.com.mt

T: 21579747