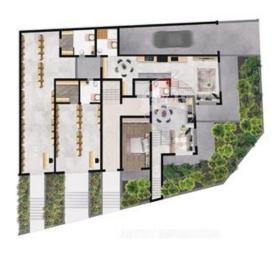

#### Rooms

Double Bedroom : 1 x 1 m (1 m2)

✓ Double Bedroom : 1 x 1 m (1 m2)

✓ Kitchen/Living/Dining: 1 x 1 m (1 m2)

Bathroom: 1 x 1 m (1 m2)

Open Space : 1 x 1 m (1 m2)

✓ Double Bedroom : 1 x 1 m (1 m2)

✓ Bathroom Ensuite : 1 x 1 m (1 m2)

# **Gallery**

GROU FLOOI PLAN

ELEVA GROUI FLOOR PLAN

GARAG LEVEL -

Schevon Camilleri
RE/MAX Park Estates - St Paul's Bay

M: 79450585

E: schevon@remax.com.mt

T: 21579747