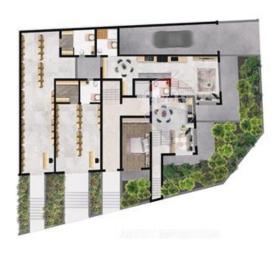

#### Rooms

- ✓ Double Bedroom : 1 x 1 m (1 m2)
- ✓ Double Bedroom : 1 x 1 m (1 m2)
- Kitchen/Living/Dining: 1 x 1 m (1 m2)
- Bathroom: 1 x 1 m (1 m2)
- Open Space : 1 x 1 m (1 m2)
- ✓ Walk In Wardrobe : 1 x 1 m (1 m2)

# **Gallery**

GROU FLOOI PLAN

ELEVA GROUI FLOOR PLAN

GARAG LEVEL -

Schevon Camilleri RE/MAX Park Estates - St Paul's Bay

M: 79450585

E: schevon@remax.com.mt

T: 21579747