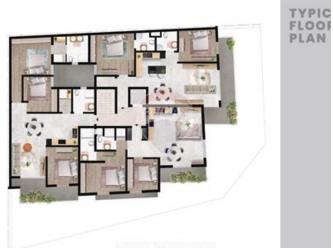

## Rooms

- Double Bedroom : 1 x 1 m (1 m2)
- Double Bedroom : 1 x 1 m (1 m2)
- Kitchen/Living/Dining : 1 x 1 m (1 m2)
- Bathroom : 1 x 1 m (1 m2)
- Open Space : 1 x 1 m (1 m2)
- Double Bedroom : 1 x 1 m (1 m2)
- Bathroom Ensuite : 1 x 1 m (1 m2)