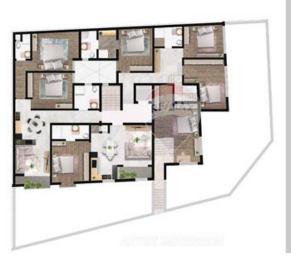

## Rooms

- Double Bedroom : 1 x 1 m (1 m2)
- Double Bedroom : 1 x 1 m (1 m2)
- Kitchen/Living/Dining : 1 x 1 m (1 m2)
- Bathroom : 1 x 1 m (1 m2)
- Open Space : 1 x 1 m (1 m2)
- Double Bedroom : 1 x 1 m (1 m2)
- Bathroom Ensuite : 1 x 1 m (1 m2)