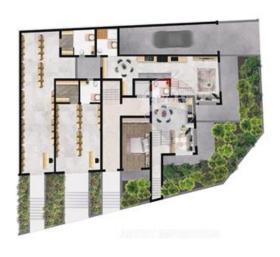

## Rooms

- ✓ Double Bedroom : 1 x 1 m (1 m2)
- ✓ Double Bedroom : 1 x 1 m (1 m2)
- Kitchen/Living/Dining: 1 x 1 m (1 m2)
- Bathroom: 1 x 1 m (1 m2)
- Open Space : 1 x 1 m (1 m2)
- Double Bedroom : 1 x 1 m (1 m2)
- ✓ Bathroom Ensuite : 1 x 1 m (1 m2)

# **Gallery**

GROU FLOOI PLAN

ELEVA GROUI FLOOR PLAN

GARAG LEVEL -

Schevon Camilleri RE/MAX Park Estates - St Paul's Bay

M: 79450585

E: schevon@remax.com.mt

T: 21579747