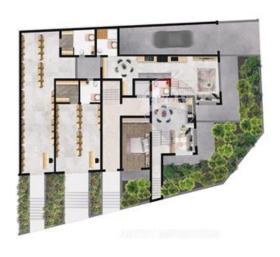

#### Rooms

✓ Double Bedroom : 1 x 1 m (1 m2)

✓ Double Bedroom : 1 x 1 m (1 m2)

Kitchen/Living/Dining: 1 x 1 m (1 m2)

Bathroom: 1 x 1 m (1 m2)

Open Space : 1 x 1 m (1 m2)

# **Gallery**

GROU FLOOI PLAN

ELEVA GROUI FLOOR PLAN

GARAG LEVEL -

Schevon Camilleri
RE/MAX Park Estates - St Paul's Bay

M: 79450585

E: schevon@remax.com.mt

T: 21579747