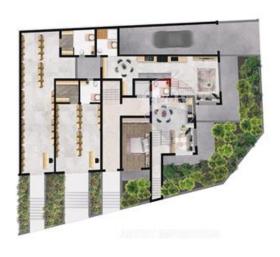

#### Rooms

- ✓ Double Bedroom : 1 x 1 m (1 m2)
- ✓ Double Bedroom : 1 x 1 m (1 m2)
- Kitchen/Living/Dining: 1 x 1 m (1 m2)
- Bathroom: 1 x 1 m (1 m2)
- Open Space : 1 x 1 m (1 m2)

## **Gallery**

GROU FLOOI PLAN

ELEVA GROUI FLOOR PLAN

GARAG LEVEL -

Schevon Camilleri RE/MAX Park Estates - St Paul's Bay

M: 79450585

E: schevon@remax.com.mt

T: 21579747