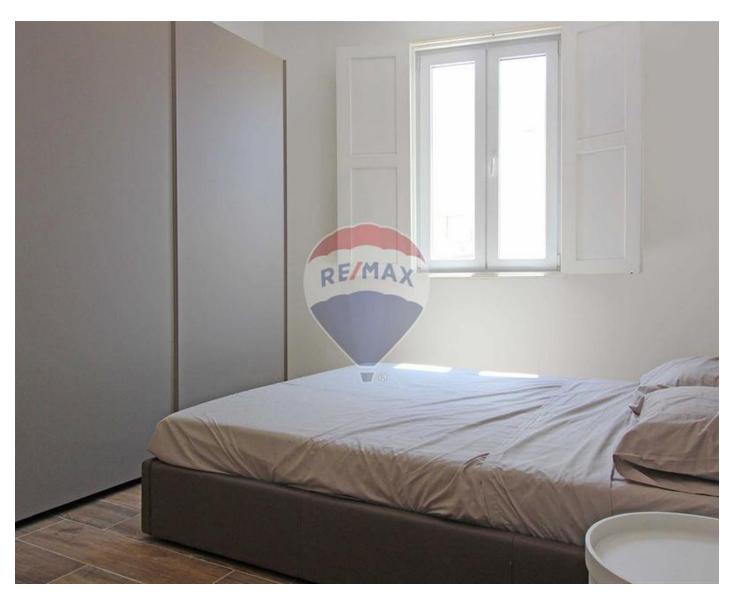

### Rooms

Kitchen/Living/Dining: 4 x 5.4 m (21.6 m2)

✓ Hall: 1.4 x 1.55 m (2.17 m2)

Double Bedroom: 3.86 x 3.12 m (12.04 m2)

Bathroom: 2.26 x 1.86 m (4.2 m2)

Hall: 1.4 x 1.55 m (2.17 m2)

# **Gallery**

Schevon Camilleri RE/MAX Park Estates - St Paul's Bay

M: 79450585

E: schevon@remax.com.mt

T: 21579747