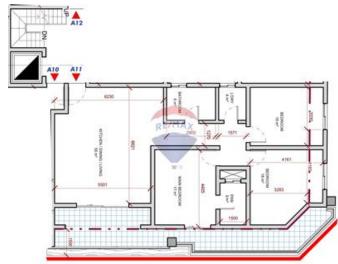

#### Rooms

Kitchen/Living/Dining: 6.65 x 6.6 m (43.89 m2)

✓ Double Bedroom : 3.5 x 4.4 m (15.4 m2)

Double Bedroom : 3.3 x 4.17 m (13.76 m2)

✓ Box Room : 1.5 x 1.5 m (2.25 m2)

Bathroom: 2.5 x 1.5 m (3.75 m2)

✓ Shower Ensuite : 1.5 x 2 m (3 m2)

Garage : 1.2 x 4.6 m (5.52 m2)

Open Space : 1.2 x 15 m (18 m2)

Hallway: 1.28 x 5 m (6.4 m2)

✓ Double Bedroom : 3.9 x 4.3 m (16.77 m2)