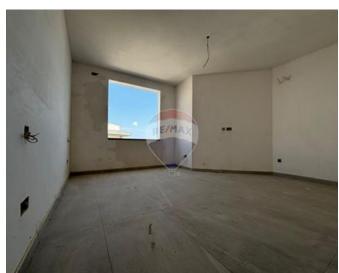

#### Rooms

Kitchen/Living/Dining: 6.65 x 6.6 m (43.89 m2)

✓ Double Bedroom : 3.5 x 4.4 m (15.4 m2)

Double Bedroom : 3.3 x 4.17 m (13.76 m2)

✓ Box Room : 1.5 x 1.5 m (2.25 m2)

Bathroom: 2.5 x 1.5 m (3.75 m2)

✓ Shower Ensuite : 1.5 x 2 m (3 m2)

Garage : 1.2 x 4.6 m (5.52 m2)

Open Space : 1.2 x 15 m (18 m2)

Hallway: 1.28 x 5 m (6.4 m2)

✓ Double Bedroom : 3.9 x 4.3 m (16.77 m2)