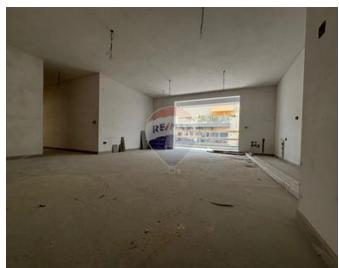

## **Apartment - For Sale - Zebbug**

ZEBBUG - Three-Bedroom corner apartment with Large wrap around front Terrace. The property is situated in a tranquil residential area of Zebbug. Nestled in a peaceful corner, having its own private entrance, it enjoys privacy and minimal through traffic. The Apartment is part of a modern and new development. Upon entering the property, you are greeted by a spacious open plan kitchen/Living/dining area that leads to the various rooms. The entire unit has been thoughtfully designed with high-quality finishes and attention to detail. The corner location provides additional windows, allowing an abundance of natural throughout the day. The property comprises three well-appointed bedrooms, en-suite bathroom, laundry room and a main bathroom. The front terrace offers a private outdoor space with room for outdoor furniture and entertainment. Despite its secluded setting, the apartment is conveniently located near essential amenities, including schools, supermarkets, restaurants, and public transportation, ensuring easy access to all necessities. Optional Garages Available.

#### Rooms

Kitchen/Living/Dining: 6.65 x 6.6 m (43.89 m2)

✓ Double Bedroom : 3.5 x 4.4 m (15.4 m2)

Double Bedroom : 3.3 x 4.17 m (13.76 m2)

✓ Box Room : 1.5 x 1.5 m (2.25 m2)

Bathroom: 2.5 x 1.5 m (3.75 m2)