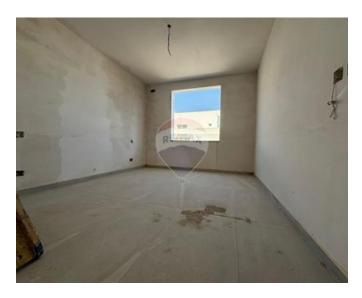

#### Rooms

Kitchen/Living/Dining: 6.65 x 6.6 m (43.89 m2)

✓ Double Bedroom : 3.5 x 4.4 m (15.4 m2)

Double Bedroom : 3.3 x 4.17 m (13.76 m2)

✓ Box Room : 1.5 x 1.5 m (2.25 m2)

Bathroom: 2.5 x 1.5 m (3.75 m2)