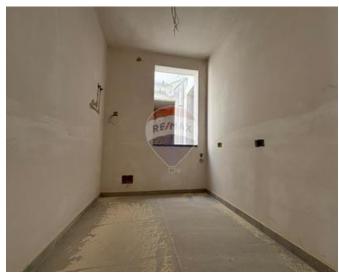

### Rooms

Kitchen/Living/Dining: 5.5 x 7.1 m (39.05 m2)

Double Bedroom : 4.25 x 4.2 m (17.85 m2)

Double Bedroom: 4.48 x 4.63 m (20.74 m2)

Double Bedroom: 4.25 x 4.23 m (17.98 m2)

✓ Box Room : 1.5 x 2 m (3 m2)