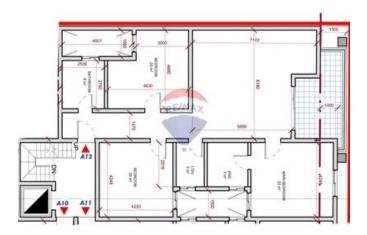

### Rooms

Kitchen/Living/Dining: 5.5 x 7.1 m (39.05 m2)

Double Bedroom : 4.25 x 4.2 m (17.85 m2)

Double Bedroom: 4.48 x 4.63 m (20.74 m2)

Double Bedroom: 4.25 x 4.23 m (17.98 m2)

✓ Box Room : 1.5 x 2 m (3 m2)

Bathroom: 2.54 x 2.75 m (6.99 m2)

Garage: 1.2 x 4.6 m (5.52 m2)

Open Space : 2.5 x 5 m (12.5 m2)

Hallway: 1.48 x 7 m (10.36 m2)