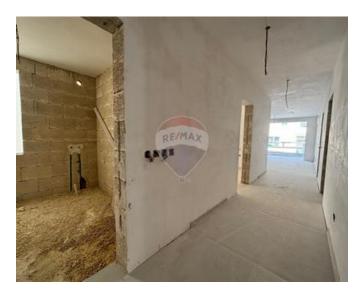

## **Apartment - For Sale - Zebbug**

ZEBBUG - Three bedroom apartment situated in a tranquil residential area of Zebbug. Nestled in a peaceful corner the property enjoys privacy and minimal through traffic. The Apartment is part of a modern and new development. Upon entering the property, you are greeted by a spacious open plan kitchen/Living/dining area that leads to the various rooms. The entire unit has been thoughtfully designed with high-quality finishes and attention to detail. The property comprises three well-appointed bedrooms, en-suite bathroom, laundry room and a main bathroom. The front terrace offers a private outdoor space with room for outdoor furniture and entertainment. Despite its secluded setting, the apartment is conveniently located near essential amenities, including schools, supermarkets, restaurants, and public transportation, ensuring easy access to all necessities. Optional Garages Available.

Bathroom: 2.54 x 2.75 m (6.99 m2)

Garage: 1.2 x 4.6 m (5.52 m2)

Open Space : 2.5 x 5 m (12.5 m2)

Hallway: 1.48 x 7 m (10.36 m2)