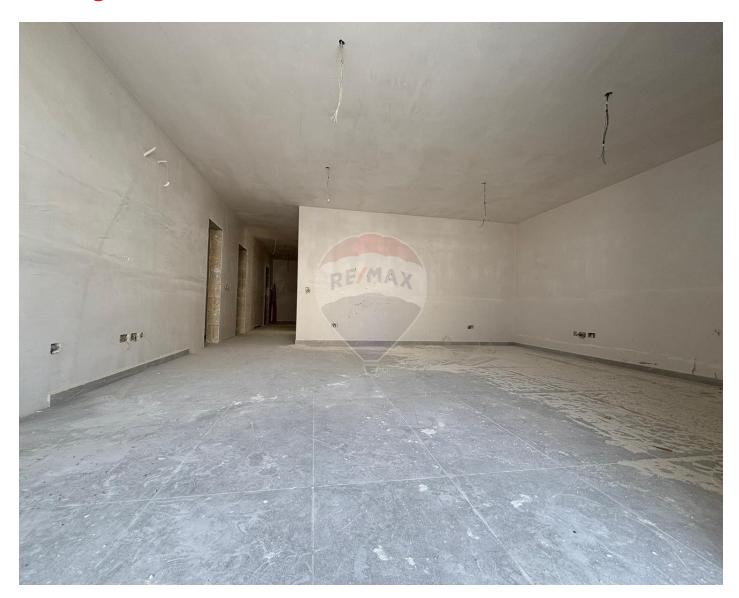

## **Apartment - For Sale - Zebbug**

ZEBBUG - Three bedroom apartment situated in a tranquil residential area of Zebbug. Nestled in a peaceful corner the property enjoys privacy and minimal through traffic. The Apartment is part of a modern and new development. Upon entering the property, you are greeted by a spacious open plan kitchen/Living/dining area that leads to the various rooms. The entire unit has been thoughtfully designed with high-quality finishes and attention to detail. The property comprises three well-appointed bedrooms, en-suite bathroom, laundry room and a main bathroom. The front terrace offers a private outdoor space with room for outdoor furniture and entertainment. Despite its secluded setting, the apartment is conveniently located near essential amenities, including schools, supermarkets, restaurants, and public transportation, ensuring easy access to all necessities. Optional Garages Available.

### Rooms

Kitchen/Living/Dining: 5.5 x 7.1 m (39.05 m2)

Double Bedroom : 4.25 x 4.2 m (17.85 m2)

Double Bedroom: 4.48 x 4.63 m (20.74 m2)

Double Bedroom: 4.25 x 4.23 m (17.98 m2)

✓ Box Room : 1.5 x 2 m (3 m2)