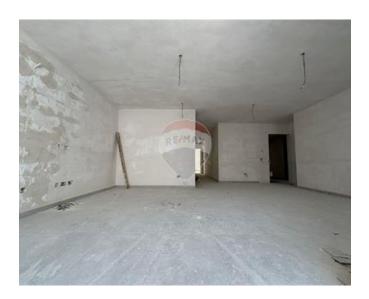

## **Apartment - For Sale - Zebbug**

ZEBBUG - Three bedroom apartment with Large front Balcony. The property is situated in a tranquil residential area of Zebbug. Nestled in a peaceful corner, having its own private entrance, it enjoys privacy and minimal through traffic. The apartment is part of a modern and new development. Upon entering the property, you are greeted by a spacious open plan kitchen/Living/dining area that leads to the various rooms. The entire unit has been thoughtfully designed with high-quality finishes and attention to detail. The corner location provides additional windows, allowing an abundance of natural throughout the day. The property comprises three well-appointed bedrooms, en-suite bathroom, utility room and a main bathroom. The front balony offers a private outdoor space with room for some outdoor furniture and entertainment. Despite its secluded setting, the apartment is conveniently located near essential amenities, including schools, supermarkets, restaurants, and public transportation, ensuring easy access to all necessities. Optional Garages Available.

#### Rooms

- Kitchen/Living/Dining: 6.6 x 8.9 m (58.74 m2)
- Double Bedroom: 3.35 x 3.6 m (12.06 m2)
- Double Bedroom : 3.3 x 3.65 m (12.04 m2)
- ✓ Double Bedroom : 3.6 x 3.9 m (14.04 m2)
- ✓ Box Room : 3.4 x 1.3 m (4.42 m2)
- ✓ Bathroom : 2.3 x 2.5 m (5.75 m2)
- Shower Ensuite : 2.2 x 1.85 m (4.07 m2)
- Garage: 1.2 x 4.6 m (5.52 m2)
- Open Space : 2.8 x 3.5 m (9.8 m2)