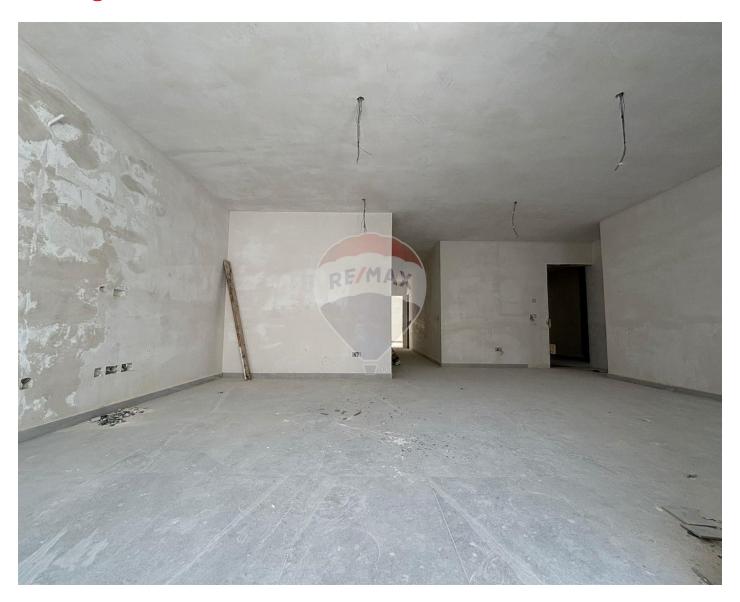

## **Apartment - For Sale - Zebbug**

ZEBBUG - Three bedroom apartment with Large front Balcony. The property is situated in a tranquil residential area of Zebbug. Nestled in a peaceful corner, having its own private entrance, it enjoys privacy and minimal through traffic. The apartment is part of a modern and new development. Upon entering the property, you are greeted by a spacious open plan kitchen/Living/dining area that leads to the various rooms. The entire unit has been thoughtfully designed with high-quality finishes and attention to detail. The corner location provides additional windows, allowing an abundance of natural throughout the day. The property comprises three well-appointed bedrooms, en-suite bathroom, utility room and a main bathroom. The front balony offers a private outdoor space with room for some outdoor furniture and entertainment. Despite its secluded setting, the apartment is conveniently located near essential amenities, including schools, supermarkets, restaurants, and public transportation, ensuring easy access to all necessities. Optional Garages Available.

#### Rooms

- Kitchen/Living/Dining: 6.6 x 8.9 m (58.74 m2)
- Double Bedroom: 3.35 x 3.6 m (12.06 m2)
- Double Bedroom : 3.3 x 3.65 m (12.04 m2)
- ✓ Double Bedroom : 3.6 x 3.9 m (14.04 m2)
- ✓ Box Room : 3.4 x 1.3 m (4.42 m2)
- ✓ Bathroom : 2.3 x 2.5 m (5.75 m2)
- Shower Ensuite : 2.2 x 1.85 m (4.07 m2)
- Garage: 1.2 x 4.6 m (5.52 m2)
- Open Space : 2.8 x 3.5 m (9.8 m2)