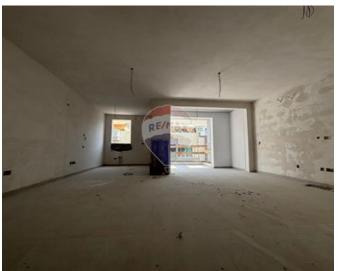

## **Apartment - For Sale - Zebbug**

ZEBBUG - Three bedroom apartment with Large front Balcony. The property is situated in a tranquil residential area of Zebbug. Nestled in a peaceful corner, having its own private entrance, it enjoys privacy and minimal through traffic. The apartment is part of a modern and new development. Upon entering the property, you are greeted by a spacious open plan kitchen/Living/dining area that leads to the various rooms. The entire unit has been thoughtfully designed with high-quality finishes and attention to detail. The corner location provides additional windows, allowing an abundance of natural throughout the day. The property comprises three well-appointed bedrooms, en-suite bathroom, utility room and a main bathroom. The front balony offers a private outdoor space with room for some outdoor furniture and entertainment. Despite its secluded setting, the apartment is conveniently located near essential amenities, including schools, supermarkets, restaurants, and public transportation, ensuring easy access to all necessities. Optional Garages Available.

#### Rooms

- Kitchen/Living/Dining: 6.6 x 8.9 m (58.74 m2)
- Double Bedroom: 3.35 x 3.6 m (12.06 m2)
- Double Bedroom : 3.3 x 3.65 m (12.04 m2)
- ✓ Double Bedroom : 3.6 x 3.9 m (14.04 m2)
- ✓ Box Room : 3.4 x 1.3 m (4.42 m2)
- ✓ Bathroom : 2.3 x 2.5 m (5.75 m2)
- Shower Ensuite : 2.2 x 1.85 m (4.07 m2)
- Garage: 1.2 x 4.6 m (5.52 m2)
- Open Space : 2.8 x 3.5 m (9.8 m2)