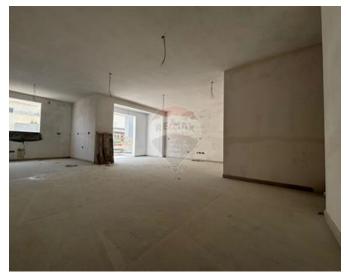

## **Apartment - For Sale - Zebbug**

ZEBBUG - Three bedroom apartment with Large front Balcony. The property is situated in a tranquil residential area of Zebbug. Nestled in a peaceful corner, having its own private entrance, it enjoys privacy and minimal through traffic. The apartment is part of a modern and new development. Upon entering the property, you are greeted by a spacious open plan kitchen/Living/dining area that leads to the various rooms. The entire unit has been thoughtfully designed with high-quality finishes and attention to detail. The corner location provides additional windows, allowing an abundance of natural throughout the day. The property comprises three well-appointed bedrooms, en-suite bathroom, utility room and a main bathroom. The front balony offers a private outdoor space with room for some outdoor furniture and entertainment. Despite its secluded setting, the apartment is conveniently located near essential amenities, including schools, supermarkets, restaurants, and public transportation, ensuring easy access to all necessities. Optional Garages Available.

#### Rooms

- Kitchen/Living/Dining: 6.6 x 8.9 m (58.74 m2)
- Double Bedroom: 3.35 x 3.6 m (12.06 m2)
- Double Bedroom : 3.3 x 3.65 m (12.04 m2)
- ✓ Double Bedroom : 3.6 x 3.9 m (14.04 m2)
- ✓ Box Room : 3.4 x 1.3 m (4.42 m2)
- ✓ Bathroom : 2.3 x 2.5 m (5.75 m2)
- Shower Ensuite : 2.2 x 1.85 m (4.07 m2)
- Garage: 1.2 x 4.6 m (5.52 m2)
- Open Space : 2.8 x 3.5 m (9.8 m2)