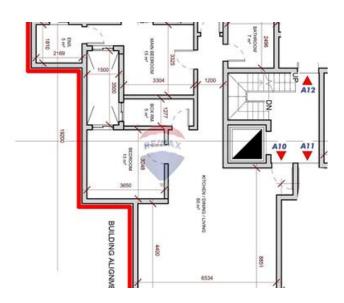

#### Rooms

- Kitchen/Living/Dining: 6.6 x 8.9 m (58.74 m2)
- Double Bedroom: 3.35 x 3.6 m (12.06 m2)
- Double Bedroom : 3.3 x 3.65 m (12.04 m2)
- ✓ Double Bedroom : 3.6 x 3.9 m (14.04 m2)
- ✓ Box Room : 3.4 x 1.3 m (4.42 m2)
- ✓ Bathroom : 2.3 x 2.5 m (5.75 m2)
- Shower Ensuite : 2.2 x 1.85 m (4.07 m2)
- Garage: 1.2 x 4.6 m (5.52 m2)
- Open Space : 2.8 x 3.5 m (9.8 m2)

✓ Open Space : 1 x 6 m (6 m2)