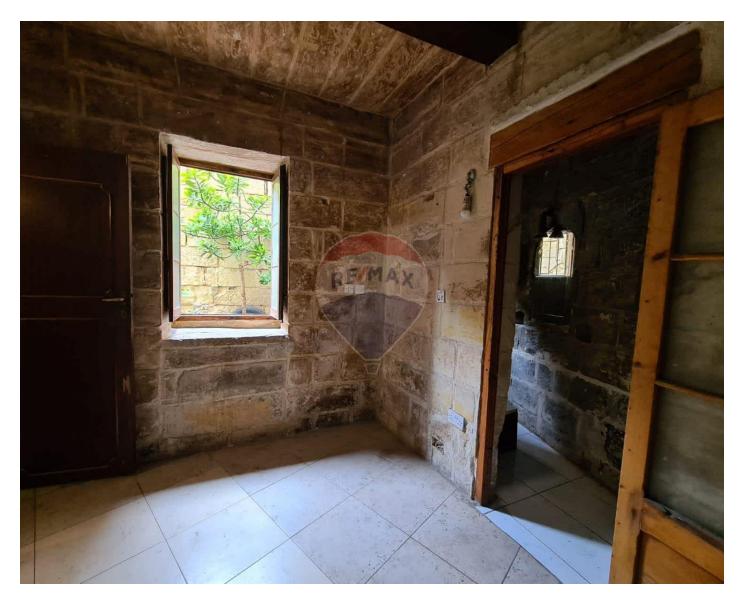

## **Maisonette - For Sale - Marsa**

MARSA- An older type Ground floor maisonette Measuring Approximately 85sqm of internal living area and with an 80sqm basement and another 15Sqm room at the top back part of the building. This property is set in a small quiet Alley in the residential area of Marsa and has been structurally converted to great detail. On Entrance one is welcomed by a large hallway and a small guest bathroom, leading onto a good sized open plan Kitchen/Living Area enjoying good light from an internal yard. One Double bedroom with an en-suite is found on the same level. The second Double Bedroom with En-suite is found on the upper level and back part of the property. The property gains from an 80sqm Basement and is being sold Freehold.

# Gallery

Schevon Camilleri RE/MAX Park Estates - St Paul's Bay

M: 79450585 E: schevon@remax.com.mt T: 21579747

RE/MAX Park Estates - St Paul's Bay Park Estates Ltd,Mosta Road, St Paul's Bay, Malta