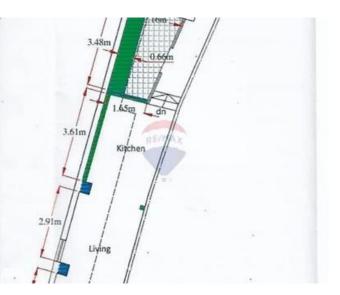

## **Maisonette - For Sale - Marsa**

MARSA- An older type Ground floor maisonette Measuring Approximately 85sqm of internal living area and with an 80sqm basement and another 15Sqm room at the top back part of the building. This property is set in a small quiet Alley in the residential area of Marsa and has been structurally converted to great detail. On Entrance one is welcomed by a large hallway and a small guest bathroom, leading onto a good sized open plan Kitchen/Living Area enjoying good light from an internal yard. One Double bedroom with an en-suite is found on the same level. The second Double Bedroom with En-suite is found on the upper level and back part of the property. The property gains from an 80sqm Basement and is being sold Freehold.

#### Rooms

- Kitchen/Living/Dining : 2.59 x 8.68 m (22.48 m2)
- Hallway : 3.77 x 5.01 m (18.89 m2)
- Double Bedroom : 3.04 x 3.98 m (12.1 m2)
- Double Bedroom : 4.12 x 3.31 m (13.64 m2)
- Hallway : 1.02 x 3.08 m (3.14 m2)
- Guest Toilet : 0.95 x 3.6 m (3.42 m2)
- Open Space : 1.01 x 3.22 m (3.25 m2)
- Open Space : 1.9 x 3.18 m (6.04 m2)