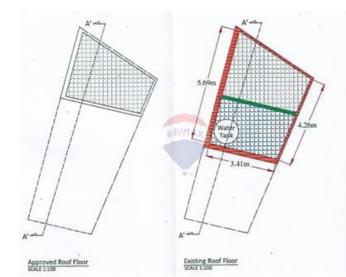

## **Maisonette - For Sale - Marsa**

MARSA- An older type Ground floor maisonette Measuring Approximately 85sqm of internal living area and with an 80sqm basement and another 15Sqm room at the top back part of the building. This property is set in a small quiet Alley in the residential area of Marsa and has been structurally converted to great detail. On Entrance one is welcomed by a large hallway and a small guest bathroom, leading onto a good sized open plan Kitchen/Living Area enjoying good light from an internal yard. One Double bedroom with an en-suite is found on the same level. The second Double Bedroom with En-suite is found on the upper level and back part of the property. The property gains from an 80sqm Basement and is being sold Freehold.

#### Rooms

- Kitchen/Living/Dining : 2.59 x 8.68 m (22.48 m2)
- Hallway : 3.77 x 5.01 m (18.89 m2)
- Double Bedroom : 3.04 x 3.98 m (12.1 m2)
- Double Bedroom : 4.12 x 3.31 m (13.64 m2)
- Hallway : 1.02 x 3.08 m (3.14 m2)
- Guest Toilet : 0.95 x 3.6 m (3.42 m2)
- Open Space : 1.01 x 3.22 m (3.25 m2)
- Open Space : 1.9 x 3.18 m (6.04 m2)