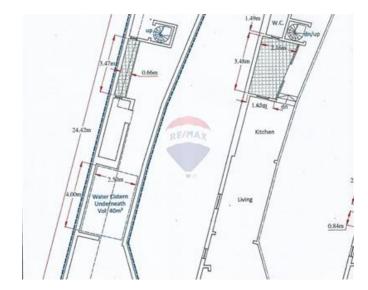

## **Maisonette - For Sale - Marsa**

MARSA- An older type Ground floor maisonette Measuring Approximately 85sqm of internal living area and with an 80sqm basement and another 15Sqm room at the top back part of the building. This property is set in a small quiet Alley in the residential area of Marsa and has been structurally converted to great detail. On Entrance one is welcomed by a large hallway and a small guest bathroom, leading onto a good sized open plan Kitchen/Living Area enjoying good light from an internal yard. One Double bedroom with an en-suite is found on the same level. The second Double Bedroom with En-suite is found on the upper level and back part of the property. The property gains from an 80sqm Basement and is being sold Freehold.

#### Rooms

- Kitchen/Living/Dining : 2.59 x 8.68 m (22.48 m2)
- Hallway : 3.77 x 5.01 m (18.89 m2)
- Double Bedroom : 3.04 x 3.98 m (12.1 m2)
- Double Bedroom : 4.12 x 3.31 m (13.64 m2)
- Hallway : 1.02 x 3.08 m (3.14 m2)
- Guest Toilet : 0.95 x 3.6 m (3.42 m2)
- Open Space : 1.01 x 3.22 m (3.25 m2)
- Open Space : 1.9 x 3.18 m (6.04 m2)