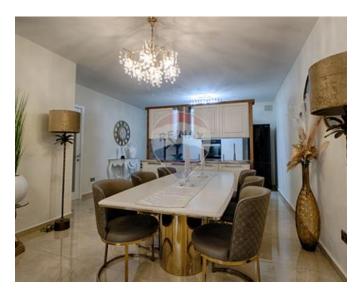

### **Maisonette - For Sale - Iklin**

Iklin - This elevated two-bedroom maisonette is situated on a secondary street, offering convenient access to local amenities. The property features an open-plan layout, encompassing the living, dining, and kitchen areas. Two double bedrooms are included, with the master bedroom benefiting from an en-suite bathroom. A dedicated box room provides additional storage. The maisonette extends to a 35m² backyard, complete with a jacuzzi. The property is finished and furnished to exceptionally high standards. Freehold

#### Rooms

- Kitchen/Living/Dining: 8 x 6.7 m (53.6 m2)
- Double Bedroom: 4.2 x 3.5 m (14.7 m2)
- ✓ Double Bedroom : 3 x 4.5 m (13.5 m2)
- Bathroom: 2.8 x 2.2 m (6.16 m2)
- ✓ Bathroom Ensuite : 2 x 0.8 m (1.6 m2)
- ✓ Box Room : 2 x 1 m (2 m2)
- Open Space : 6.5 x 5.4 m (35.1 m2)