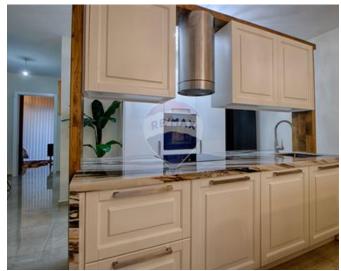

### **Maisonette - For Sale - Iklin**

Iklin - This elevated two-bedroom maisonette is situated on a secondary street, offering convenient access to local amenities. The property features an open-plan layout, encompassing the living, dining, and kitchen areas. Two double bedrooms are included, with the master bedroom benefiting from an en-suite bathroom. A dedicated box room provides additional storage. The maisonette extends to a 35m² backyard, complete with a jacuzzi. The property is finished and furnished to exceptionally high standards. Freehold

#### Rooms

- Kitchen/Living/Dining: 8 x 6.7 m (53.6 m2)
- Double Bedroom: 4.2 x 3.5 m (14.7 m2)
- ✓ Double Bedroom : 3 x 4.5 m (13.5 m2)
- Bathroom: 2.8 x 2.2 m (6.16 m2)
- ✓ Bathroom Ensuite : 2 x 0.8 m (1.6 m2)
- ✓ Box Room : 2 x 1 m (2 m2)
- Open Space : 6.5 x 5.4 m (35.1 m2)