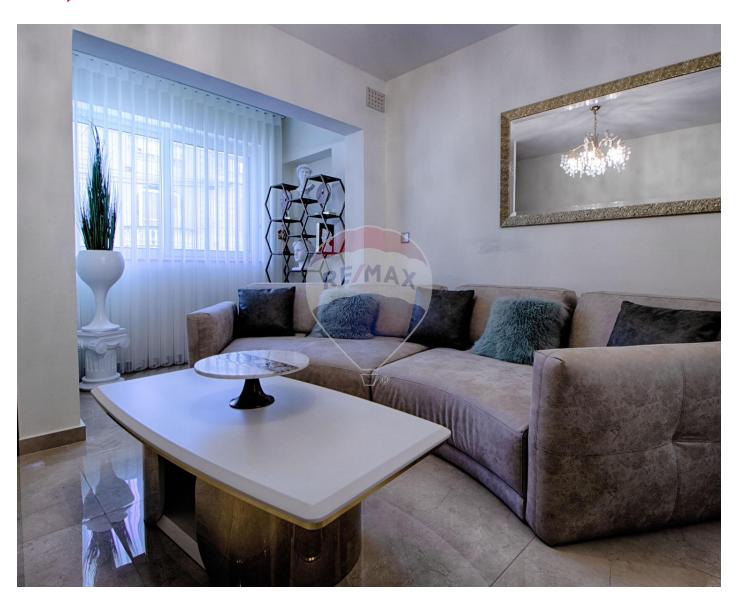

### **Maisonette - For Sale - Iklin**

Iklin - This elevated two-bedroom maisonette is situated on a secondary street, offering convenient access to local amenities. The property features an open-plan layout, encompassing the living, dining, and kitchen areas. Two double bedrooms are included, with the master bedroom benefiting from an en-suite bathroom. A dedicated box room provides additional storage. The maisonette extends to a 35m² backyard, complete with a jacuzzi. The property is finished and furnished to exceptionally high standards. Freehold

#### Rooms

- Kitchen/Living/Dining: 8 x 6.7 m (53.6 m2)
- Double Bedroom: 4.2 x 3.5 m (14.7 m2)
- ✓ Double Bedroom : 3 x 4.5 m (13.5 m2)
- Bathroom: 2.8 x 2.2 m (6.16 m2)
- ✓ Bathroom Ensuite : 2 x 0.8 m (1.6 m2)
- ✓ Box Room : 2 x 1 m (2 m2)
- Open Space : 6.5 x 5.4 m (35.1 m2)