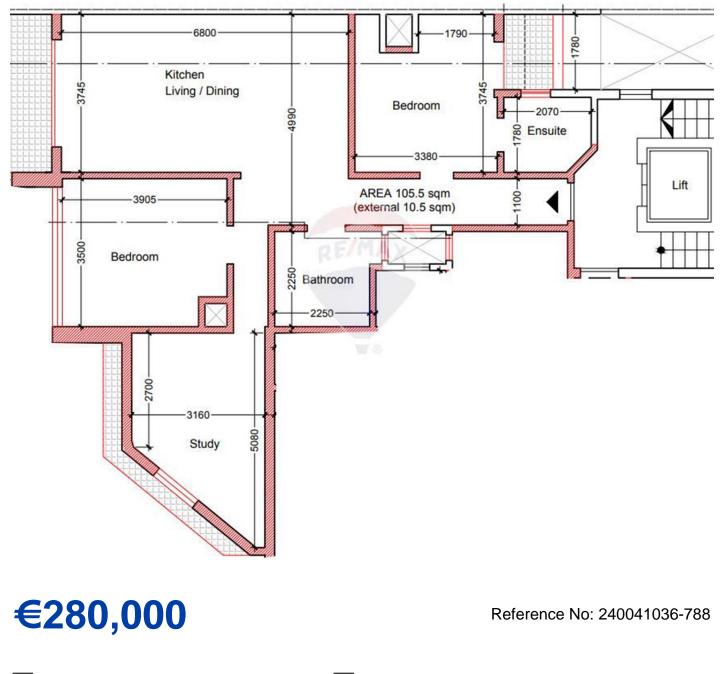

# **Apartment - For Sale - St Paul's Bay**

St Paul's Bay - A new three bedroom apartment with a well-designed squarish layout in St. Paul's Bay, offering a spacious open-plan living area complete with a balcony. The sleeping quarters include three sizable bedrooms, with the main bedroom featuring an en-suite, while a second bedroom enjoys access to its own balcony. Also a main bathroom. The apartment is located on a corner block ensuring excellent lighting conditions. Sold finished, excluding internal doors and bathrooms, this apartment will be built in shell form by December 2024 and finished by June 2025. Freehold.

## Rooms

- Kitchen/Living/Dining : 6.2 x 4.3 m (26.66 m2)
- Double Bedroom : 4.7 x 3.4 m (15.98 m2)
- Double Bedroom : 3.4 x 3.6 m (12.24 m2)
- Double Bedroom : 3.1 x 3.8 m (11.78 m2)
- Bathroom : 2.7 x 2.5 m (6.75 m2)
- Bathroom Ensuite : 2.3 x 1.2 m (2.76 m2)
- Hallway : 4 x 1.2 m (4.8 m2)
- Box Room : 1.7 x 1.3 m (2.21 m2)
- Open Space : 0.5 x 4 m (2 m2)
- Open Space : 1.2 x 4.3 m (5.16 m2)
- Open Space : 1 x 3.4 m (3.4 m2)