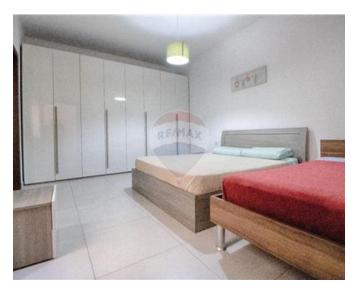

## **Apartment - For Sale - Mellieha**

MELLIEHA - Located in a very quiet area is this fully furnished ground floor three bedroom apartment built on two roads offering a front patio, a spacious open plan, a box room, and the main bathroom. Along the hallway, there are three bedrooms, the main with an ensuite and a back balcony. This property is being sold very well finished and forming part of a modern block with only two units in the block. An optional three car garage plus storage is also available at an additional price of € 95,000. The apartment is being sold freehold.

#### Rooms

Kitchen/Living/Dining: 10.31 x 4.25 m (43.82 m2)

Double Bedroom : 4.09 x 4.9 m (20.04 m2)

Double Bedroom : 4.6 x 3.3 m (15.18 m2)

Double Bedroom : 3.5 x 3 m (10.5 m2)

✓ Bathroom : 2.2 x 2.8 m (6.16 m2)