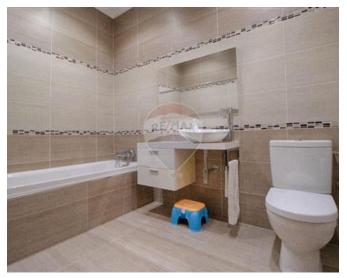

## **Apartment - For Sale - Mellieha**

MELLIEHA - Located in a very quiet area is this fully furnished ground floor three bedroom apartment built on two roads offering a front patio, a spacious open plan, a box room, and the main bathroom. Along the hallway, there are three bedrooms, the main with an ensuite and a back balcony. This property is being sold very well finished and forming part of a modern block with only two units in the block. An optional three car garage plus storage is also available at an additional price of € 95,000. The apartment is being sold freehold.

#### Rooms

Kitchen/Living/Dining: 10.31 x 4.25 m (43.82 m2)

Double Bedroom : 4.09 x 4.9 m (20.04 m2)

Double Bedroom : 4.6 x 3.3 m (15.18 m2)

Double Bedroom : 3.5 x 3 m (10.5 m2)

✓ Bathroom : 2.2 x 2.8 m (6.16 m2)

Bathroom Ensuite : 2.95 x 1.1 m (3.25 m2)

Open Space : 3 x 6 m (18 m2)

Open Space : 6 x 1 m (6 m2)