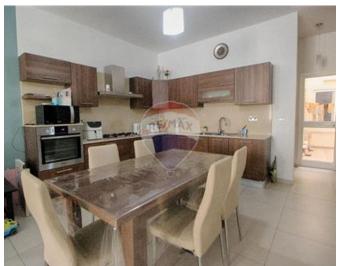

## **Apartment - For Sale - Mellieha**

MELLIEHA - Located in a very quiet area is this fully furnished ground floor three bedroom apartment built on two roads offering a front patio, a spacious open plan, a box room, and the main bathroom. Along the hallway, there are three bedrooms, the main with an ensuite and a back balcony. This property is being sold very well finished and forming part of a modern block with only two units in the block. An optional three car garage plus storage is also available at an additional price of € 95,000. The apartment is being sold freehold.

#### Rooms

Kitchen/Living/Dining: 10.31 x 4.25 m (43.82 m2)

Double Bedroom : 4.09 x 4.9 m (20.04 m2)

Double Bedroom : 4.6 x 3.3 m (15.18 m2)

Double Bedroom : 3.5 x 3 m (10.5 m2)

✓ Bathroom : 2.2 x 2.8 m (6.16 m2)