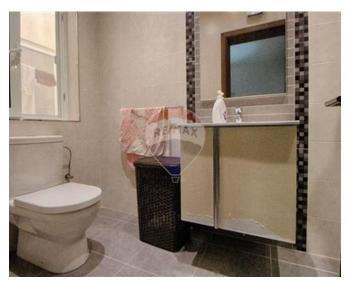

## **Apartment - For Sale - Mellieha**

MELLIEHA - Located in a very quiet area is this fully furnished ground floor three bedroom apartment built on two roads offering a front patio, a spacious open plan, a box room, and the main bathroom. Along the hallway, there are three bedrooms, the main with an ensuite and a back balcony. This property is being sold very well finished and forming part of a modern block with only two units in the block. An optional three car garage plus storage is also available at an additional price of € 95,000. The apartment is being sold freehold.

#### Rooms

Kitchen/Living/Dining: 10.31 x 4.25 m (43.82 m2)

Double Bedroom : 4.09 x 4.9 m (20.04 m2)

Double Bedroom : 4.6 x 3.3 m (15.18 m2)

Double Bedroom : 3.5 x 3 m (10.5 m2)

✓ Bathroom : 2.2 x 2.8 m (6.16 m2)

Bathroom Ensuite : 2.95 x 1.1 m (3.25 m2)

Open Space : 3 x 6 m (18 m2)

Open Space : 6 x 1 m (6 m2)