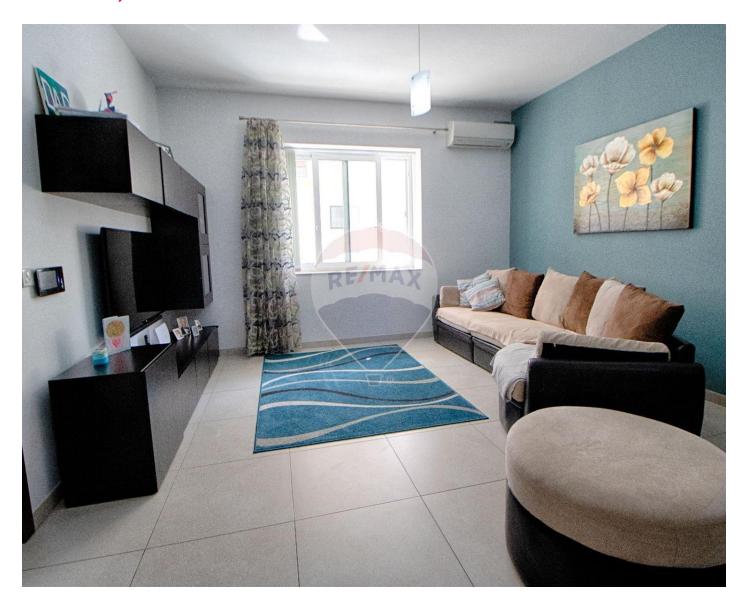

## **Apartment - For Sale - Mellieha**

MELLIEHA - Located in a very quiet area is this fully furnished ground floor three bedroom apartment built on two roads offering a front patio, a spacious open plan, a box room, and the main bathroom. Along the hallway, there are three bedrooms, the main with an ensuite and a back balcony. This property is being sold very well finished and forming part of a modern block with only two units in the block. An optional three car garage plus storage is also available at an additional price of € 95,000. The apartment is being sold freehold.

#### Rooms

Kitchen/Living/Dining: 10.31 x 4.25 m (43.82 m2)

Double Bedroom : 4.09 x 4.9 m (20.04 m2)

Double Bedroom : 4.6 x 3.3 m (15.18 m2)

Double Bedroom : 3.5 x 3 m (10.5 m2)

✓ Bathroom : 2.2 x 2.8 m (6.16 m2)