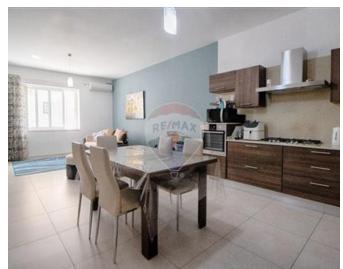

## **Apartment - For Sale - Mellieha**

MELLIEHA - Located in a very quiet area is this fully furnished ground floor three bedroom apartment built on two roads offering a front patio, a spacious open plan, a box room, and the main bathroom. Along the hallway, there are three bedrooms, the main with an ensuite and a back balcony. This property is being sold very well finished and forming part of a modern block with only two units in the block. An optional three car garage plus storage is also available at an additional price of € 95,000. The apartment is being sold freehold.

#### Rooms

Kitchen/Living/Dining: 10.31 x 4.25 m (43.82 m2)

Double Bedroom : 4.09 x 4.9 m (20.04 m2)

Double Bedroom : 4.6 x 3.3 m (15.18 m2)

Double Bedroom : 3.5 x 3 m (10.5 m2)

✓ Bathroom : 2.2 x 2.8 m (6.16 m2)