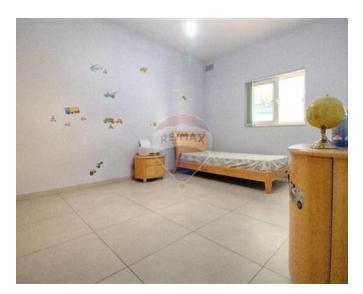

## **Apartment - For Sale - Mellieha**

MELLIEHA - Located in a very quiet area is this fully furnished ground floor three bedroom apartment built on two roads offering a front patio, a spacious open plan, a box room, and the main bathroom. Along the hallway, there are three bedrooms, the main with an ensuite and a back balcony. This property is being sold very well finished and forming part of a modern block with only two units in the block. An optional three car garage plus storage is also available at an additional price of € 95,000. The apartment is being sold freehold.

#### Rooms

Kitchen/Living/Dining: 10.31 x 4.25 m (43.82 m2)

Double Bedroom : 4.09 x 4.9 m (20.04 m2)

Double Bedroom : 4.6 x 3.3 m (15.18 m2)

Double Bedroom : 3.5 x 3 m (10.5 m2)

✓ Bathroom : 2.2 x 2.8 m (6.16 m2)